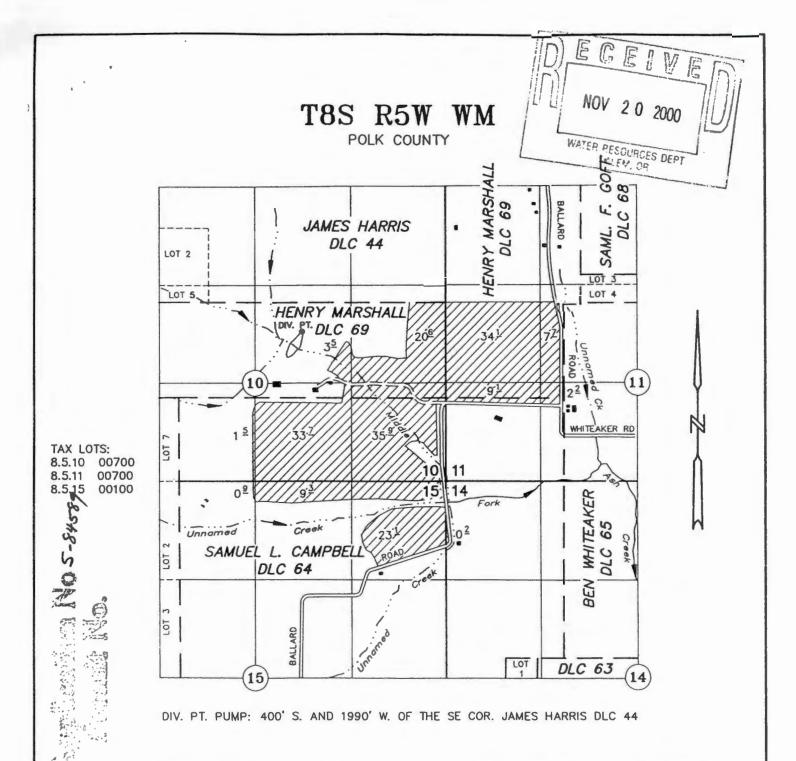

**Permit Information** 

Application:

S-84589

Permit:

S-53746

Basin:

Middle Willamette / Watermaster District 16

Date of Priority:

November 20, 2000

Source of Water:

Middle Fork Ash Creek and Mount Pisgah Reservoir,

tributaries of Ash Creek

Purpose or Use:

Irrigation of 181.8 acres and maintenance of a

reservoir, constructed under Application R-84588.