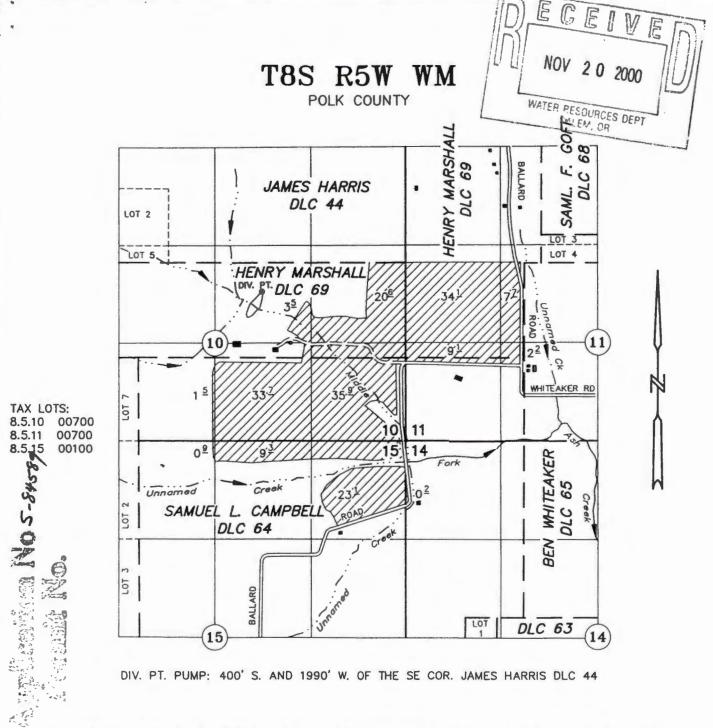

e: SESW 1.5 ACRES NESE 20.6 ACRES NWSE NWSE 3.5 ACRES SWSE 33.7 ACRES SESE 35.9 ACRES, SECTION 10 NESW 7.7 ACRES NWSW 34.1 ACRES SWSW 9.1 ACRES SESW 2.2 ACRES, SECTION 11 NWNW 0.2 ACRES, SECTION 14 NENE 23.1 ACRES NWNE 9.3 ACRES NENW 0.9 ACRES, SECTION 15, TOWNSHIP 8 SOUTH, RANGE 5 WEST, W.M.

#### 14 DAY STOP PROCESSING DEADLINE DATE:

<u>PLEASE NOTE:</u> Applicant has waived the Two-Week "Stop Processing" opportunity.

This application will appear on the next possible Public Notice, being

Tuesday, March 27, 2001.

PUBLIC NOTICE DATE: Tuesday, March 27, 2001

30 DAY COMMENT DEADLINE DATE: Thursday, April 26, 2001



This map has been prepared by WRD to assist you in the review of this application. The dot in the center of the bullseye is a close approximation of the proposed diversion.



## APPLICATION TO APPROPRIATE SURFACE WATER

Application No. \_\_\_\_\_Permit No. \_\_\_\_

## David McKibben

NOTE: This map is for the purpose of identifying the location of water rights and has no intent to dimension or locate property ownership lines.

NOVEMBER **20**, 2000 SCALE: 1" = 1320'



# Application No 5-84589 Permit No.

Oregon Water Resources Department
Land Use Information Form

NOV 2 0 2000

WATER RESOURCES DEPT

This information is needed to determine compatibility with local comprehensive plans as required by ORS 197.180. The Water Resources Department will use this and other information to evaluate the water use application. DO NOT fill out this form if water is to be diverted, conveyed, or used only on federal lands.

| To Be Completed By A