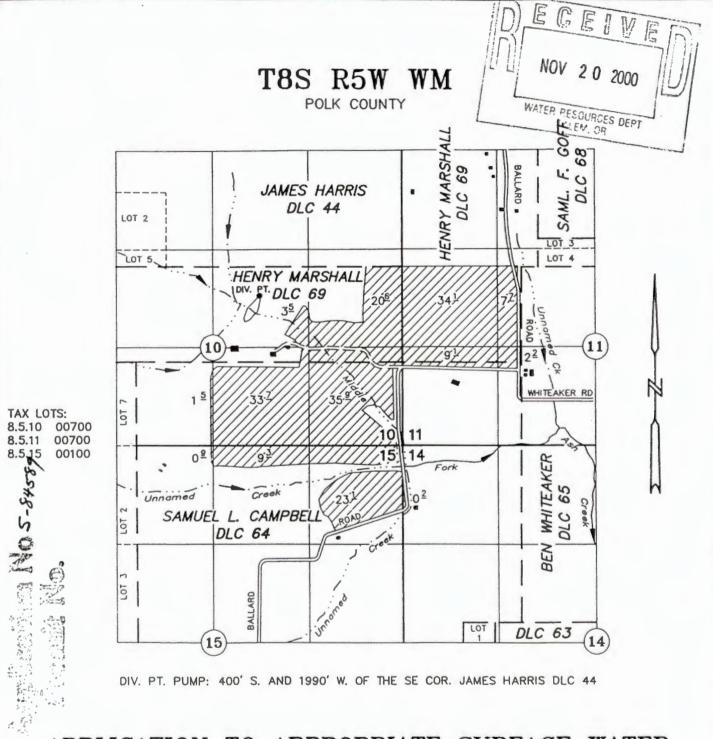

**Permit Information** 

Application:

S-84589

Permit:

S-53746

Basin:

Middle Willamette / Watermaster District 16

Date of Priority:

November 20, 2000

Source of Water:

Middle Fork Ash Creek and Mount Pisgah Reservoir,

tributaries of Ash Creek

Purpose or Use:

Irrigation of 181.8 acres and maintenance of a

reservoir, constructed under Application R-84588.

Permit R-13073, for fish and wildlife uses

Maximum

 $45.0 \ \text{Acre-Feet}$  (AF) per year for irrigation and 0.45

Rate/Volume: cubic foot per second (cfs) for maintenance of a

reservoir for fish and wildlife uses