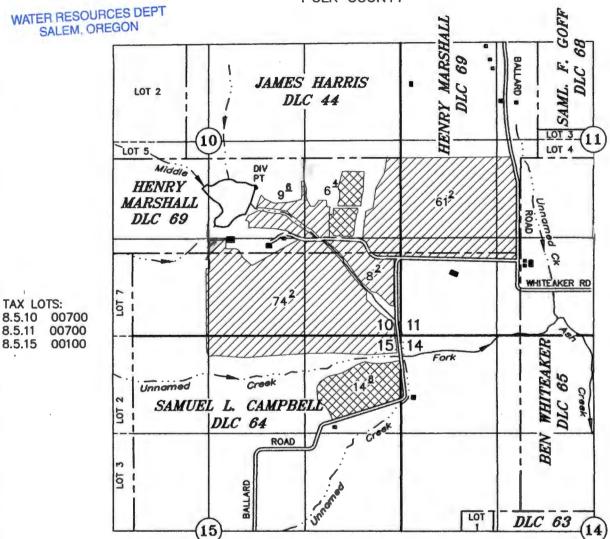

**Permit Information** 

Application:

S-84589

Permit:

S-53746

Basin:

Middle Willamette / Watermaster District 16

Date of Priority:

November 20, 2000

Source of Water:

Middle Fork Ash Creek and Mount Pisgah Reservoir,

tributaries of Ash Creek

Purpose or Use:

Irrigation of 181.8 acres and maintenance of a

reservoir, constructed under Application R-84588.

Permit R-13073, for fish and wildlife uses

Maximum

 $45.0 \ \text{Acre-Feet}$  (AF) per year for irrigation and 0.45

Rate/Volume: cubic foot per second (cfs) for maintenance of a

reservoir for fish and wildlife uses