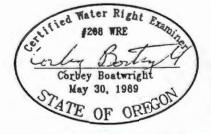

**Permit Information** 

Application:

S-84589

Permit:

S-53746

Basin:

Middle Willamette / Watermaster District 16

Date of Priority:

November 20, 2000

Source of Water:

Middle Fork Ash Creek and Mount Pisgah Reservoir,

tributaries of Ash Creek

Purpose or Use:

Irrigation of 181.8 acres and maintenance of a

reservoir, constructed under Application R-84588.

Permit R-13073, for fish and wildlife uses

Maximum

 $45.0 \ \text{Acre-Feet}$  (AF) per year for irrigation and 0.45

Rate/Volume: cubic foot per second (cfs) for maintenance of a

reservoir for fish and wildlife uses