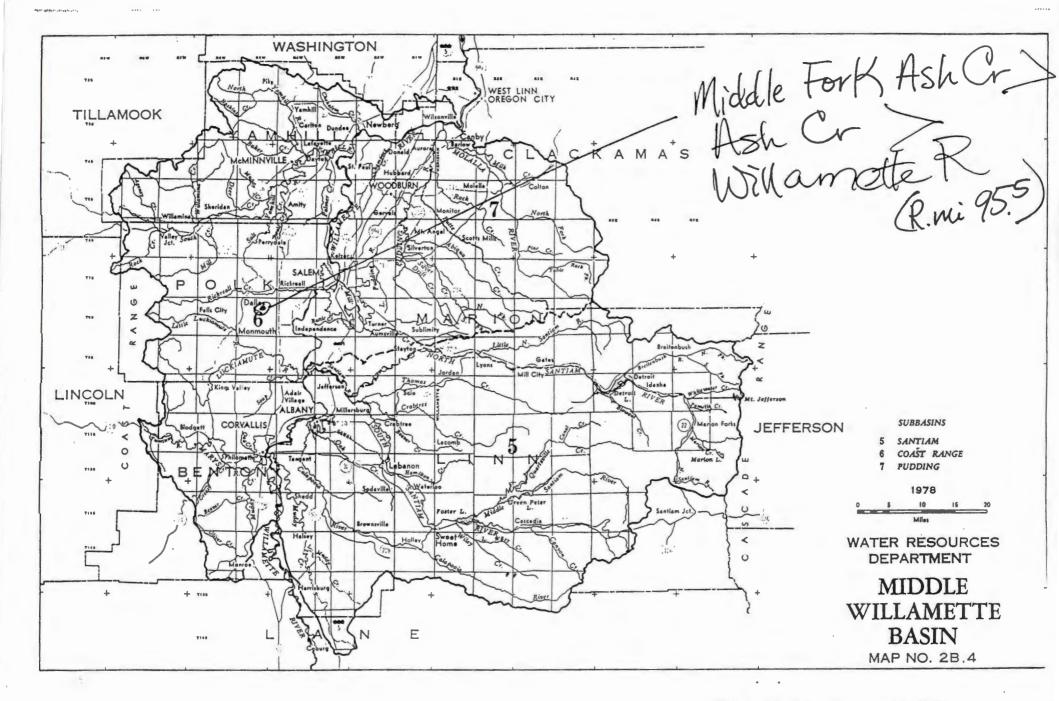

**Permit Information** 

Application:

S-84589

Permit:

S-53746

Basin:

Middle Willamette / Watermaster District 16

Date of Priority:

November 20, 2000

Source of Water:

Middle Fork Ash Creek and Mount Pisgah Reservoir,

tributaries of Ash Creek

Purpose or Use:

Irrigation of 181.8 acres and maintenance of a

reservoir, constructed under Application R-84588.