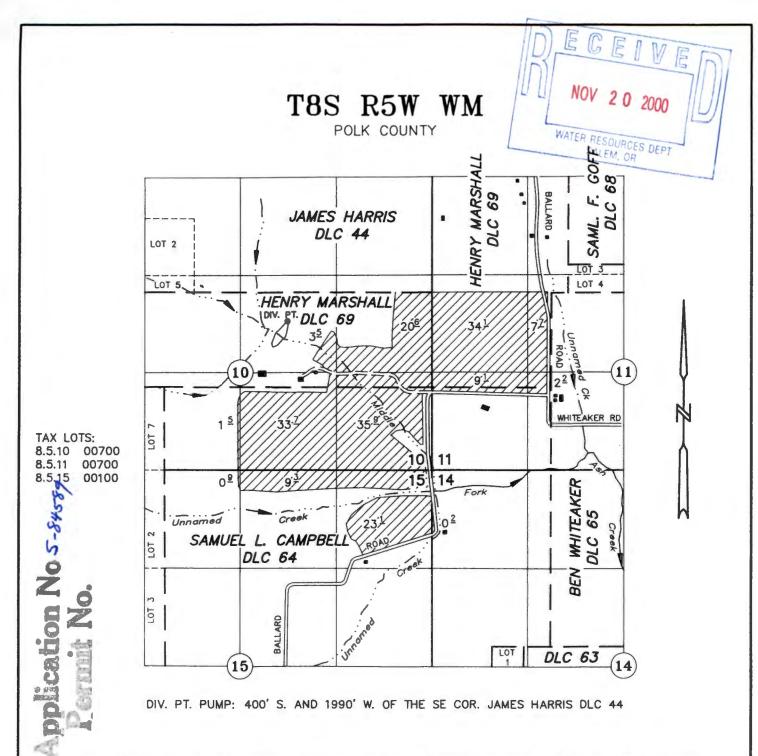

**Permit Information** 

Application:

S-84589

Permit:

S-53746

Basin:

Middle Willamette / Watermaster District 16

Date of Priority:

November 20, 2000

Source of Water:

Middle Fork Ash Creek and Mount Pisgah Reservoir,

tributaries of Ash Creek

Purpose or Use:

Irrigation of 181.8 acres and maintenance of a

reservoir, constructed under Application R-84588.

Permit R-13073, for fish and wildlife uses

Maximum

 $45.0 \ \text{Acre-Feet}$  (AF) per year for irrigation and 0.45

Rate/Volume: cubic foot per second (cfs) for maintenance of a

reservoir for fish and wildlife uses