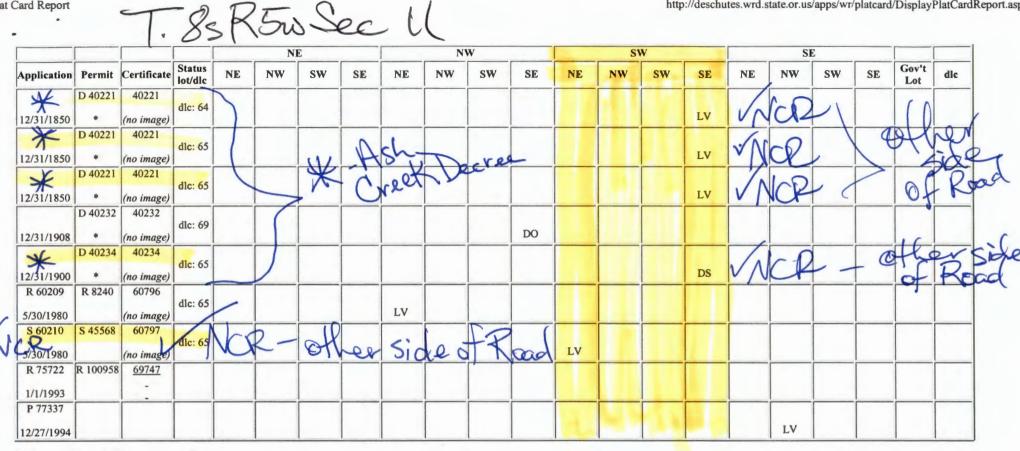

**Permit Information** 

Application:

S-84589

Permit:

S-53746

Basin:

Middle Willamette / Watermaster District 16

Date of Priority:

November 20, 2000

Source of Water:

Middle Fork Ash Creek and Mount Pisgah Reservoir,

tributaries of Ash Creek

Purpose or Use:

Irrigation of 181.8 acres and maintenance of a

reservoir, constructed under Application R-84588.

Permit R-13073, for fish and wildlife uses

Maximum

 $45.0 \ \text{Acre-Feet}$  (AF) per year for irrigation and 0.45

Rate/Volume: cubic foot per second (cfs) for maintenance of a

reservoir for fish and wildlife uses