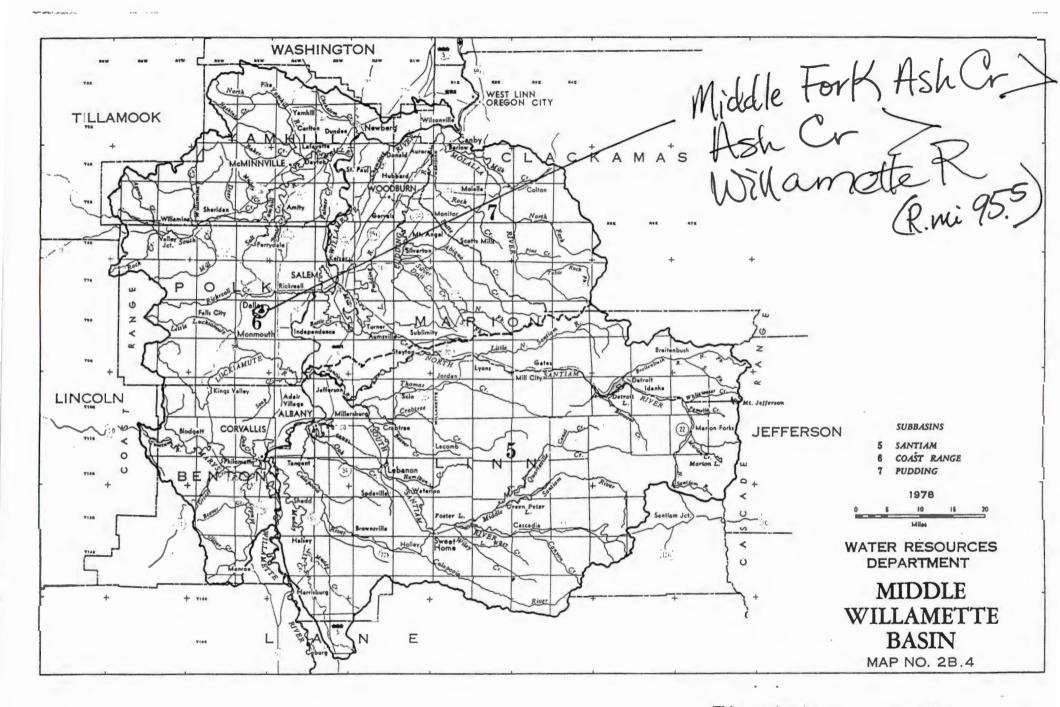

**Permit Information** 

Application:

S-84589

Permit:

S-53746

Basin:

Middle Willamette / Watermaster District 16

Date of Priority:

November 20, 2000

Source of Water:

Middle Fork Ash Creek and Mount Pisgah Reservoir,

tributaries of Ash Creek

Purpose or Use:

Irrigation of 181.8 acres and maintenance of a

reservoir, constructed under Application R-84588.