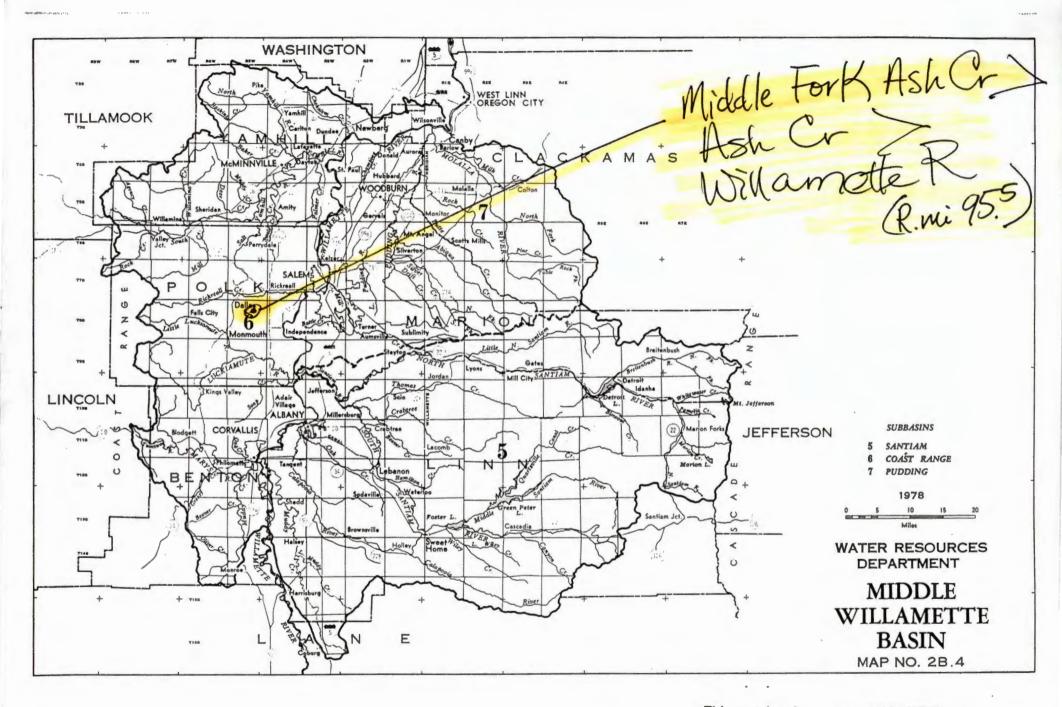

**Permit Information** 

Application:

S-84589

Permit:

S-53746

Basin:

Middle Willamette / Watermaster District 16

Date of Priority:

November 20, 2000

Source of Water:

Middle Fork Ash Creek and Mount Pisgah Reservoir,

tributaries of Ash Creek

Purpose or Use:

Irrigation of 181.8 acres and maintenance of a

reservoir, constructed under Application R-84588.