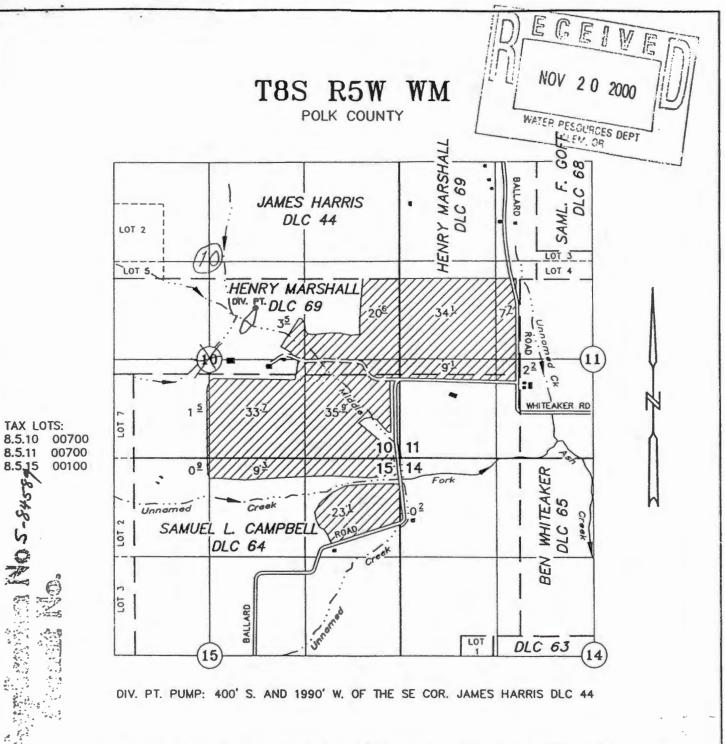

**Permit Information** 

Application:

S-84589

Permit:

S-53746

Basin:

Middle Willamette / Watermaster District 16

Date of Priority:

November 20, 2000

Source of Water:

Middle Fork Ash Creek and Mount Pisgah Reservoir,

tributaries of Ash Creek

Purpose or Use:

Irrigation of 181.8 acres and maintenance of a

reservoir, constructed under Application R-84588.

Permit R-13073, for fish and wildlife uses

Maximum

 $45.0 \ \text{Acre-Feet}$  (AF) per year for irrigation and 0.45

Rate/Volume: cubic foot per second (cfs) for maintenance of a

reservoir for fish and wildlife uses