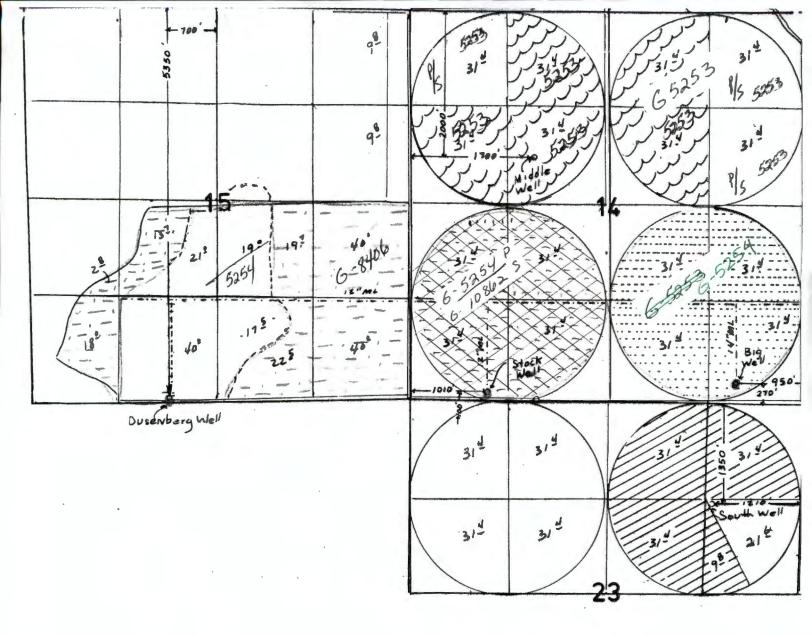

## **Pump Capacity Calculator**

using Department designed formula: Dusenbury Well

(hp)(efficiency) / (lift + psi head) = capacity in cfs

Efficiency:

Centrifugal = 6.61

Turbine = 7.04

# **Pump Capacity Calculator**

using Department designed formula: Bia WE

(hp)(efficiency) / (lift + psi head) = capacity in cfs

Efficiency:

Centrifugal = 6.61

Turbine = 7.04