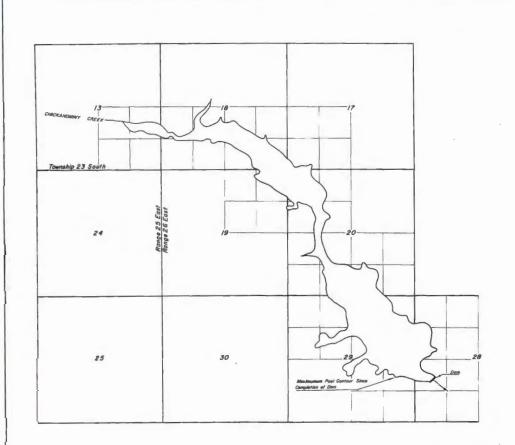

SP\*45672-119

DENNY LAND AND CATTLE COMPANY LLC

SURVEYED FEB. 25, 2000, 37 J. MILLER

EFI 5V-145 NAPP 4/025-1213-56 NAPP 4/025-1211-102R, 101R, 102R.

41025-279=1420, 179-1328, 1321,

JMiller 12-18-2000

-EAGLE BANNER RANCHES
LOWER RANCH
T. 24 S.R. 27E. W.M.
HARNEY COUNTY, OREGON