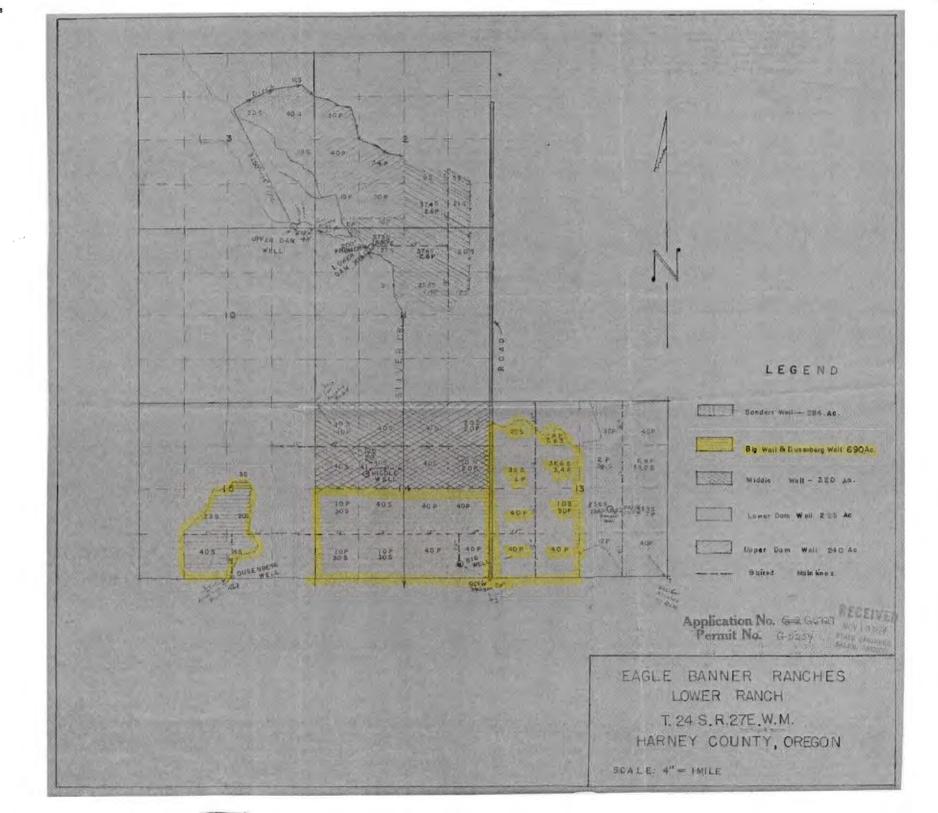

SP\*45672-119

DENNY LAND AND CATTLE COMPANY LLC

SURVEYED FEB. 25, 2000, 37 J. MILLER

EFI 5V-145 NAPP 4/025-1213-56 NAPP 4/025-1211-102R, 101R, 102R.

41025-279=1420, 179-1328, 1321,

JMiller 12-18-2000

-EAGLE BANNER RANCHES
LOWER RANCH
T. 24 S.R. 27E. W.M.
HARNEY COUNTY, OREGON

MS Account(s): 1020-R-76484, R-70904, R-75421, R-75424

App (1-6727 P (1-5254

IR- 156 ACRES