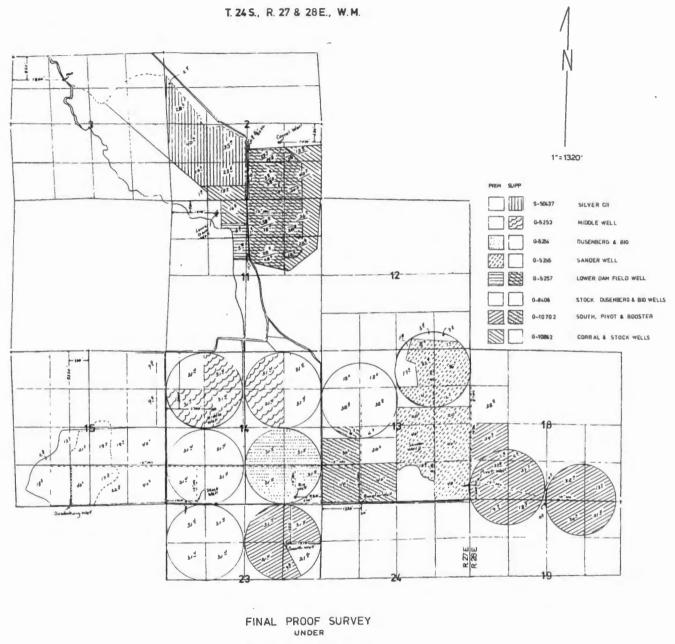

SP\*45672-119

DENNY LAND AND CATTLE COMPANY LLC

SURVEYED FEB. 25, 2000, 37 J. MILLER

EFI 5V-145 NAPP 4/025-1213-56 NAPP 4/025-1211-102R, 101R, 102R.

41025-279=1420, 179-1328, 1321,

JMiller 12-18-2000

-EAGLE BANNER RANCHES
LOWER RANCH
T. 24 S.R. 27E. W.M.
HARNEY COUNTY, OREGON