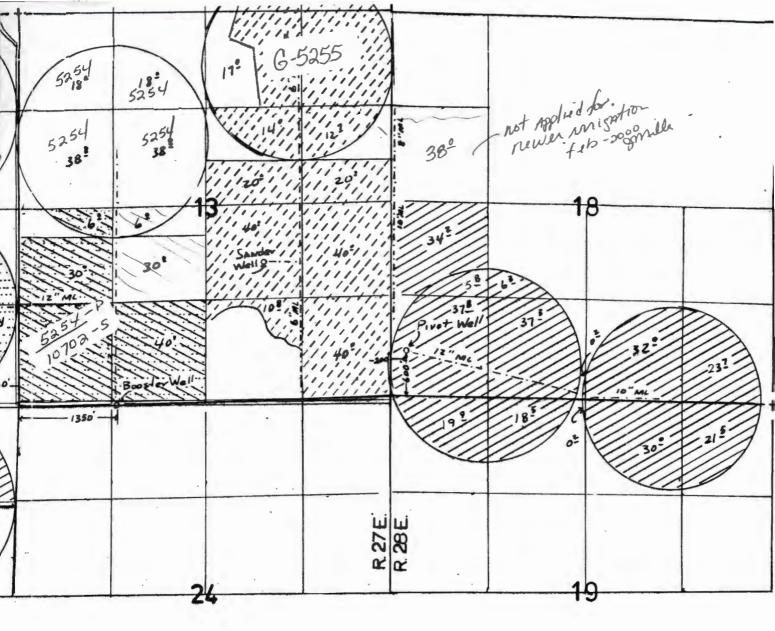

28.93 x (orifice size in decimal, squared) x (square root of pressure)

(Source: rainbird.com)

2 pivots @ 800-900 GPM (1.78-2.00CFS)

NW14 Sec 13- Pivot-800-900 GPN SW/4 Sec. 13 - 6 wheellines w/ 33 neads/line