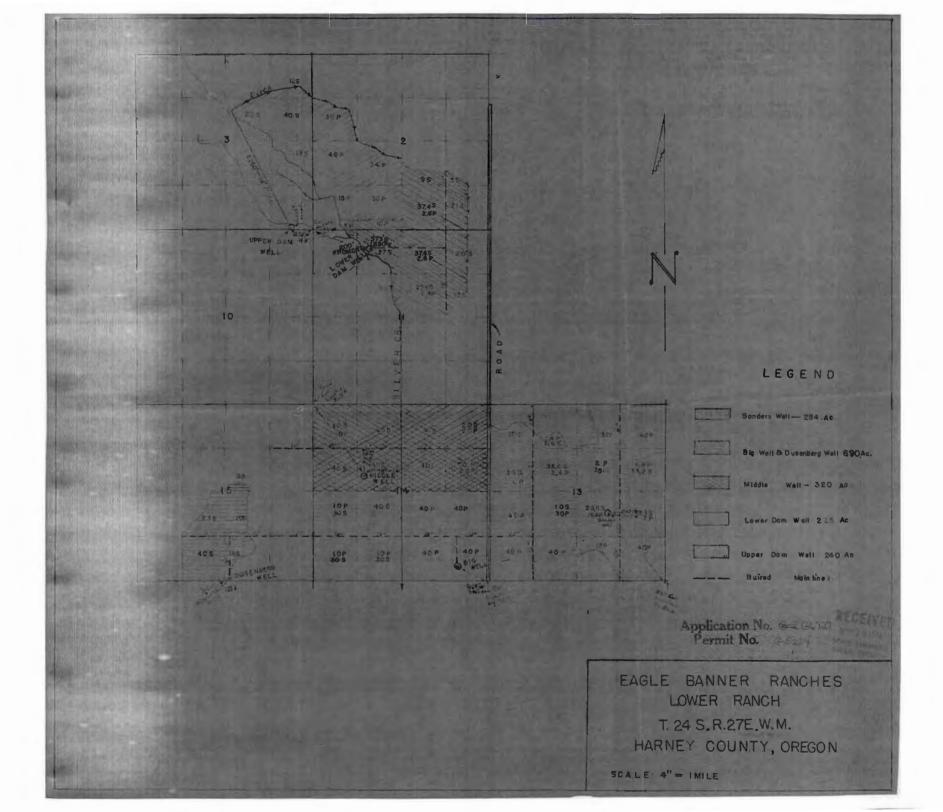

SP\*45672-119

DENNY LAND AND CATTLE COMPANY LLC

SURVEYED FEB. 25, 2000, 37 J. MILLER

EFI 5V-145 NAPP 4/025-1213-56 NAPP 4/025-1211-102R, 101R, 102R.

41025-279=1420, 179-1328, 1321,

JMiller 12-18-2000

-EAGLE BANNER RANCHES
LOWER RANCH
T. 24 S.R. 27E. W.M.
HARNEY COUNTY, OREGON

SCALE: 4" = IMILE

| MEMO - 2014-2015 Certificate Project Proof to Satisfaction (Aug 7, 2014)                                                                                                                                                                                                                                                                                                                                                                      |
|-----------------------------------------------------------------------------------------------------------------------------------------------------------------------------------------------------------------------------------------------------------------------------------------------------------------------------------------------------------------------------------------------------------------------------------------------|
| Application #G-6727 Permit #G-5254 Transfer #                                                                                                                                                                                                                                                                                                                                                                                                 |
| WRD Reviewer Jessica Joye Date 1.5.16                                                                                                                                                                                                                                                                                                                                                                                                         |
| WRD Peer Reviewer Skottles Date 8.9-16                                                                                                                                                                                                                                                                                                                                                                                                        |
| Dept. Survey 2-25-00                                                                                                                                                                                                                                                                                                                                                                                                                          |
| Research                                                                                                                                                                                                                                                                                                                                                                                                                                      |
| Organize file in chronological order Pull CBU Report & Map(s), Application Map, relevant Permit, Certificate, or Transfer Order, most recent Assignments, Extension Orders, SWL Measurements, Fish Screen Certification Documents, Water Use Reports & Pump Tests Search for Water Right Location using Interactive Mapper. Identify Tax Lots & check for Area of Interest (AOI) Water Organization identified using AOI? No Yes If "Yes" cc: |
| Reviewing Claim  Have conditions on relevant permit, certificate, or transfer order been complied with? Yes, No, OR N/A                                                                                                                                                                                                                                                                                                                       |
| MA Fish Conditions  YES Meter/measuring device - Dept did Not survey for compliance  NA Water Use Reporting  Pump Test (post December 19, 1988)  Other Conditions  SWL  YES C-Date 10.1.77  Run Capacity Calculator and Print Findings (for pump, sprinklers, pipes, ditches, as appropriate)  Rica 11.13 CES  NOTES:                                                                                                                         |
| A. Date - 1. 20.75 (Big 3.21.68) (Dusen. 3.30.68)                                                                                                                                                                                                                                                                                                                                                                                             |
| B. Date - 10.1.76                                                                                                                                                                                                                                                                                                                                                                                                                             |
| C. Date - 10.1.77                                                                                                                                                                                                                                                                                                                                                                                                                             |
| Conflict letter w/Avaft Cert                                                                                                                                                                                                                                                                                                                                                                                                                  |
| or teller w/ olva) i cer i                                                                                                                                                                                                                                                                                                                                                                                                                    |

# To Appropriate the Ground Waters of the State of Oregon.

| Facile Panner Panelles                                                                                                                                                          |
|---------------------------------------------------------------------------------------------------------------------------------------------------------------------------------|
| I, Eagle Banner Ranches (Name of applicant)                                                                                                                                     |
| of 1901 Avenue of the Stars, Buite 650 , county of Los Angeles ,                                                                                                                |
| state of Los Angeles. CA 90067 do hereby make application for a permit to appropriate the following described ground waters of the state of Oregon, SUBJECT TO EXISTING RIGHTS: |
| If the applicant is a corporation, give date and place of incorporation                                                                                                         |
| June 8, 1970 - State of California                                                                                                                                              |
| 1. Give name of nearest stream to which the well, tunnel or other source of water development is                                                                                |
| situated Silver Craek (Name of stream)                                                                                                                                          |
| tributary ofHarney Lake                                                                                                                                                         |
| 2. The amount of water which the applicant intends to apply to beneficial use is 8.63 cubic feet per second or3870 gallons per minute.                                          |
| 3. The use to which the water is to be applied is Supplemental and primary                                                                                                      |
| irrigation Big Well                                                                                                                                                             |
| 4. The well or other source is located 3.96. ft. N. and 965. ft. W. from the SE                                                                                                 |
| corner of Sec. 14, Deing Within the SEASEA of Sec. 14, T245, R27E. AND                                                                                                          |
| 5350 5 700 W (Section or subdivision)  10 ft. N and 120 ft. E from the south quarter corner of Sec. 15, being (If preferable, give distance and bearing to section corner)      |
| within the SW\SE\ of Section 15  (If there is more than one well, each must be described. Use separate sheet if necessary)                                                      |
| being within the                                                                                                                                                                |
| W. M., in the county of                                                                                                                                                         |
| 5. The buried pipeline is to be two miles                                                                                                                                       |
| in length, terminating in the two wells, see attached map.  (Smallest legal subdivision)                                                                                        |
| R, W. M., the proposed location being shown throughout on the accompanying map.  Sec. 14 - SE\SE\SE = Big Well                                                                  |
| 6. The name of the well or other works is Sec. 15 - SWASEL = Dusenbury Well                                                                                                     |
| DESCRIPTION OF WORKS                                                                                                                                                            |
| 7. If the flow to be utilized is artesian, the works to be used for the control and conservation of the supply when not in use must be described.                               |
|                                                                                                                                                                                 |
| 8. The development will consist oftwo.wells                                                                                                                                     |
| 8. The development will consist oftwo wells                                                                                                                                     |
| feet of the well will require                                                                                                                                                   |
| ASSIGNED, See Mileo. Rec., Vol. 8 Page 78                                                                                                                                       |