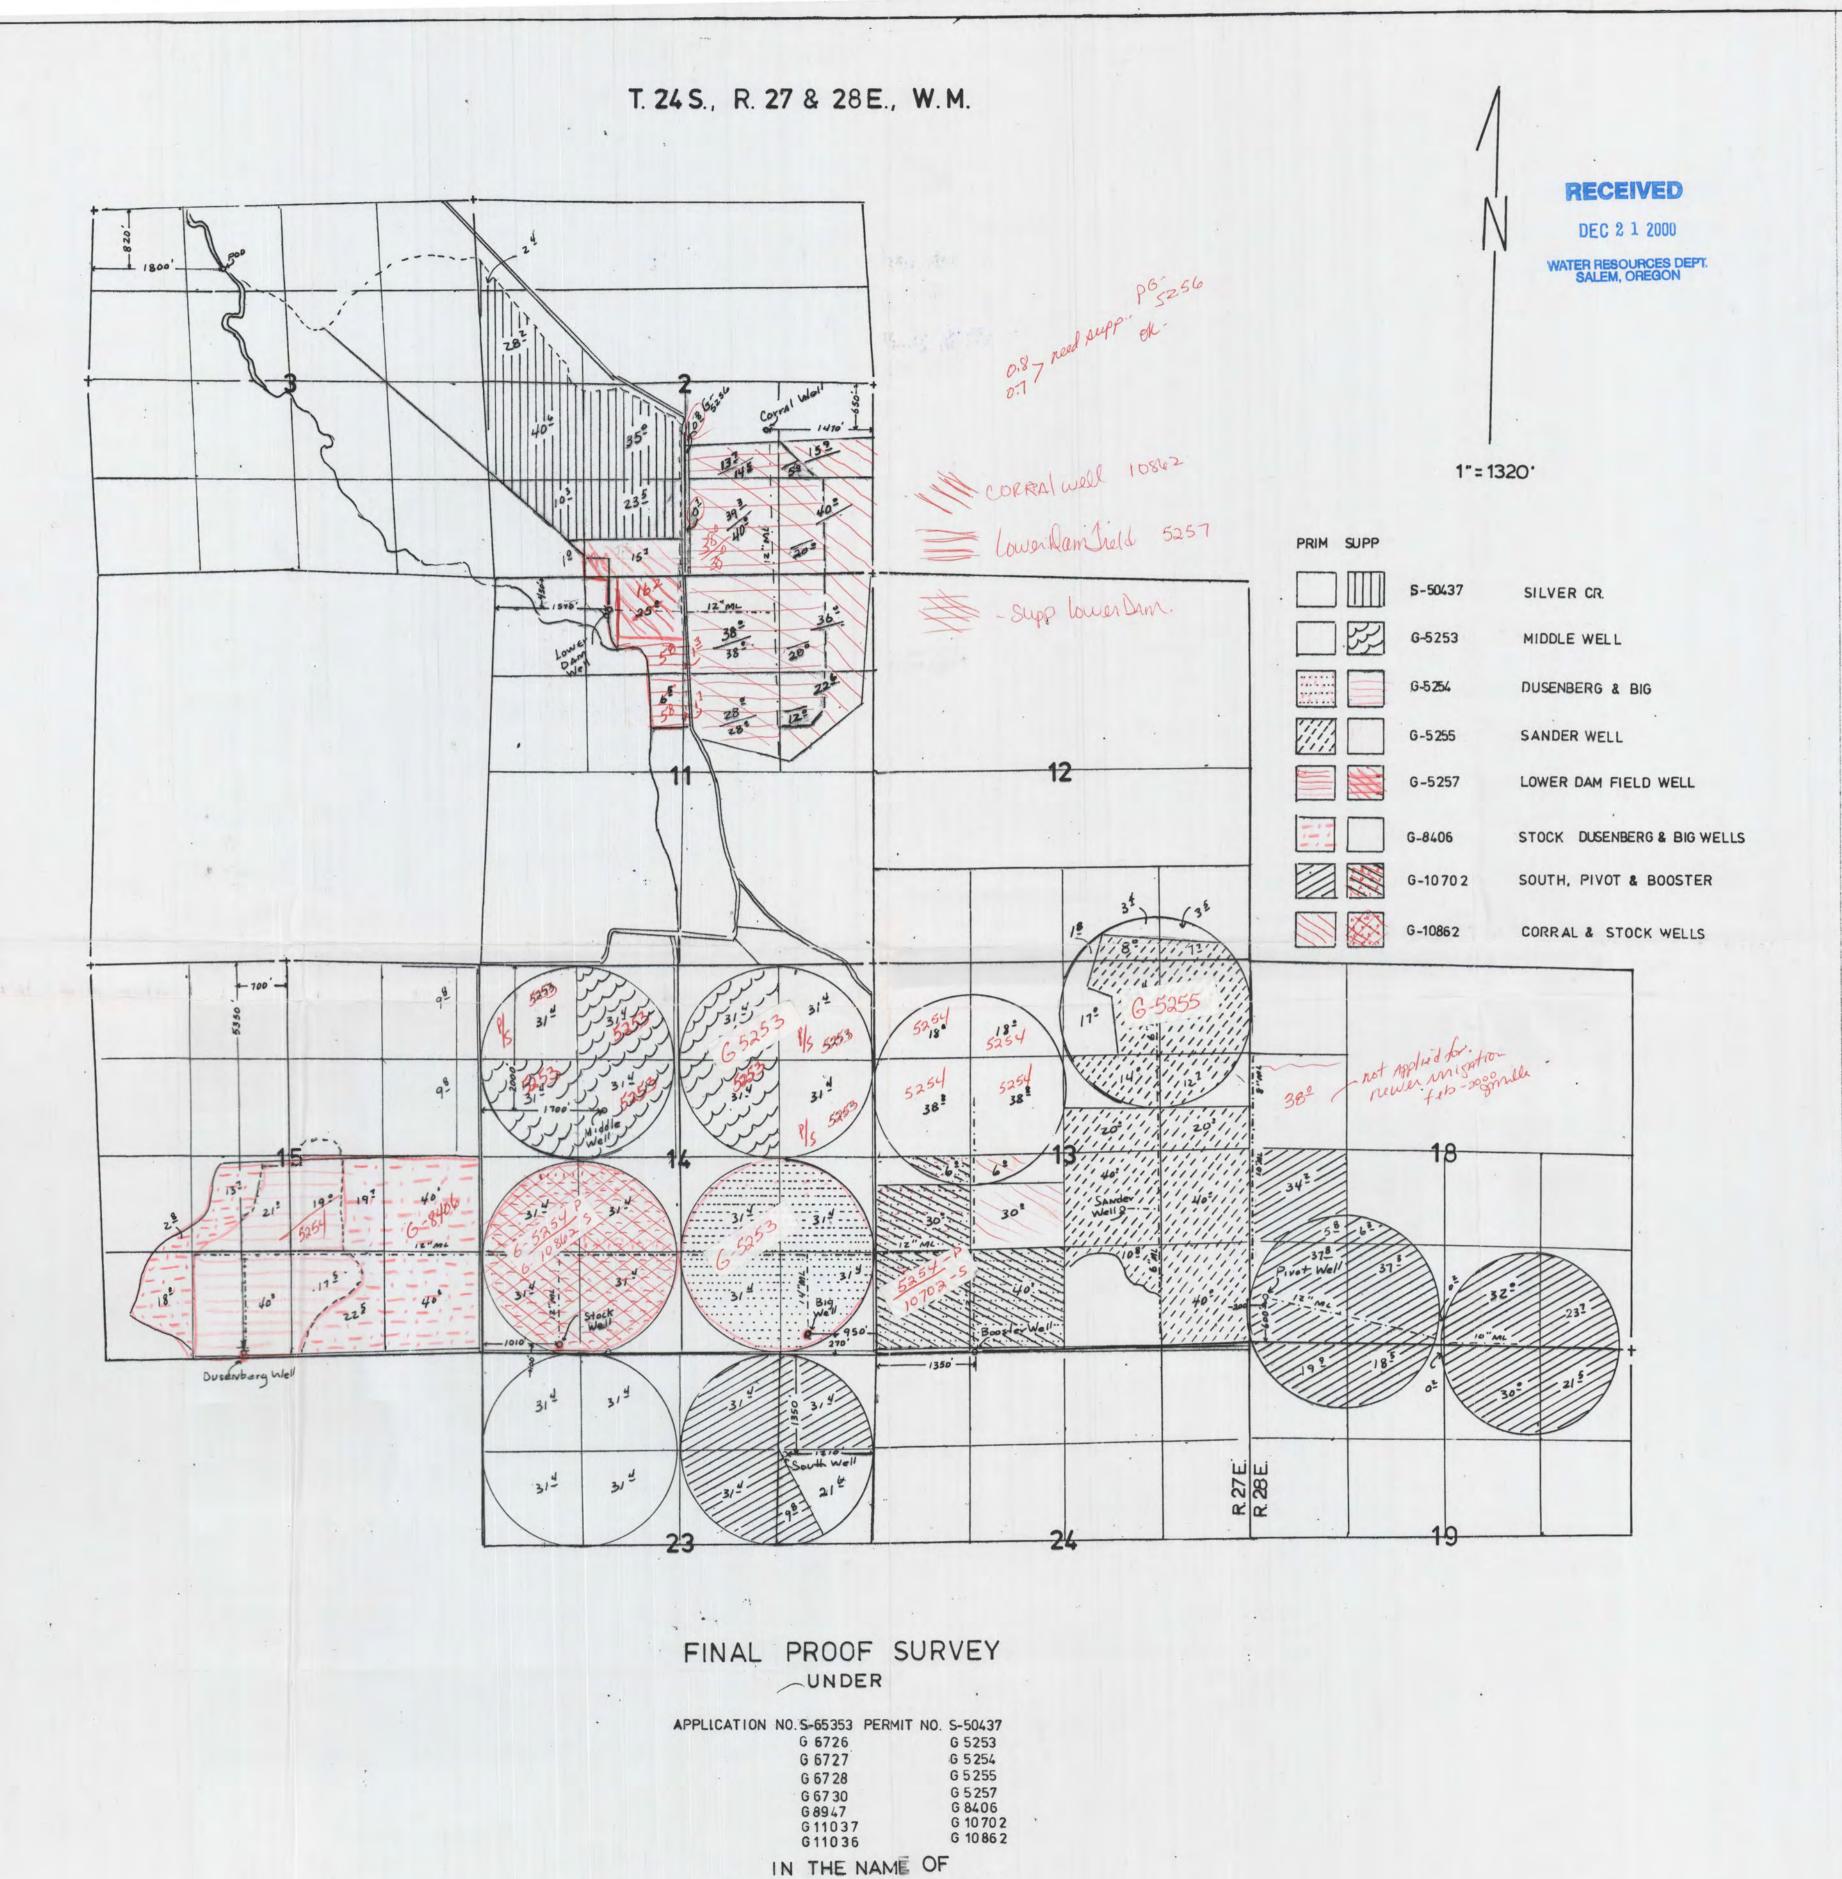

| <u>Determination</u>                                                                                                                                                                                                                          |
|-----------------------------------------------------------------------------------------------------------------------------------------------------------------------------------------------------------------------------------------------|
| I've determined that the permit/transfer was fully developed as authorized and that a <b>FINAL</b> Certificate should be issued.                                                                                                              |
| I've determined that the permit/transfer was <u>not</u> fully developed as authorized and that a <b>PROPOSED</b> Certificate should be issued. A proposed Certificate should be issued for the following reason(s):                           |
| I've determined that beneficial use was NOT made within the terms and conditions and that a <b>Proposed</b> Order of Certification (denial) should be issued. A proposed Order of Certification should be issued for the following reason(s): |
| Processing                                                                                                                                                                                                                                    |
|                                                                                                                                                                                                                                               |
| Stamp PROPOSED or Assign CERT# or ORDER OF CERTIFICATION (circle one)                                                                                                                                                                         |
| Draft Certificates or Proposed Order of Certifications are available in the Application directory.                                                                                                                                            |
| Prepare Mailing List. Include Applicant(s); Receiving Landowner(s); Current Owner(s); Water Organizations; CWRE. Indicate records to be marked.                                                                                               |
| Record marking: App Permit Cert<br>App Permit Cert<br>App Permit Cert                                                                                                                                                                         |
| NOTES:                                                                                                                                                                                                                                        |
| 1-10 IR lands in Sec. 13 (NW/4) in conflict w/29360                                                                                                                                                                                           |
| 2- 1° IR lands in Sec. 14 (SW/4) in conflict W/ 14044                                                                                                                                                                                         |
| 2- 1° IR lands in Sec. 14 (SW/4) in conflict w/ 14044 3ESW 3- 1° IR lands in Sec. 15 in NESW, NWSE, SWSE, in conflict w/2936                                                                                                                  |
| Files notes affidavits that were not sufficient and                                                                                                                                                                                           |
| CERTS WERE NOT CANCELED.                                                                                                                                                                                                                      |
| > Go out with draft cert + conflict letter                                                                                                                                                                                                    |
|                                                                                                                                                                                                                                               |
|                                                                                                                                                                                                                                               |
|                                                                                                                                                                                                                                               |
|                                                                                                                                                                                                                                               |

# Main @ Help

Return Contact Us

Search Criteria

| Meri   | dian: Willamette V Township: 24 South V Ra                                                                                   | ange: 27 East ✓ Sec                                  | tion: 13           | <b>&gt;</b> | R   | ecord | s per | Pag | e: 9 | 99 |                   | Se    | earch |                  | Le |      | cards<br>out * |    | s!<br>w Map  |
|--------|------------------------------------------------------------------------------------------------------------------------------|------------------------------------------------------|--------------------|-------------|-----|-------|-------|-----|------|----|-------------------|-------|-------|------------------|----|------|----------------|----|--------------|
|        | Water Right Changing Priority Xfers                                                                                          | Use Use DLC Gov'                                     | QQ(40):<br>Q(160): |             |     |       |       |     |      |    |                   |       |       |                  |    |      |                |    | Unkown<br>QQ |
| Select | Permit: G 5254 * 11/18/1974 IR  Additional Info: LORISSA SINGHOSE App: G6727 Permit: G5254                                   | RRIGATION                                            |                    |             |     |       |       | 10  | 20   | 40 | <del>- 40</del> - | 30    |       | 10- 40<br>40- 40 |    |      |                |    |              |
| Select | Permit: G 5255 * 11/18/1974 IR  Additional Info: LORISSA SINGHOSE App: G6728 Permit: G5255                                   | RRIGATION                                            |                    | 40          | 32  | 40    | 40    |     |      |    |                   |       |       |                  | 40 | 40   | 12             | 40 |              |
| Select | Cert:29360 OR * 5/31/1950 IR  Additional Info: FRANK CLUSTER App: S24780 Permit: S19525 Cert: 29360  A cancellation Received | e-siwer.creek                                        |                    |             |     | 38    | 33.2  | 7.6 | 18   | 39 | 36.6              | 10-6- |       |                  | 33 | 23.6 |                |    |              |
| Select | Permit: G 15158 * 6/2/2000 IR  Additional Info: LORISSA SINGHOSE App: G15168 Permit: G15158                                  | RRIGATION                                            |                    |             | 6   |       |       | 0.7 |      |    |                   |       |       |                  |    |      |                |    |              |
| Select | Permit: G 16583 * 7/21/2008 IR  Additional Info: SINGHOSE LAND AND CATTLE CO LLC App: G17086 Permit: G16583                  | RRIGATION                                            |                    |             | 3.5 |       |       |     |      |    |                   |       |       |                  |    |      |                |    |              |
| Select | IR                                                                                                                           | <mark>UPPLEMENT</mark> AL<br>RRIGATION<br>Suppl'mtl) |                    |             |     |       |       | 7.6 | 120  | 39 | 36.6              | 460   |       |                  |    |      |                |    |              |
| Select | IR                                                                                                                           | UPPLEMENTAL<br>RRIGATION<br>Suppl'mtl)               |                    |             |     | 38    | 33.2  |     |      |    |                   |       |       |                  | 33 | 23.6 |                |    |              |

#### Search Criteria

FOIL

| Meridian: Willamette V Township: 24                                                | South V Range: 27                               | East 🗸                 | Section: 14 V | discontinue | Reco     | ords p   | er Pa | ge: 99 | 9        |          | Se       | arch     |     |          |            |     | ards N         | laps!<br>∕iew Ma |
|------------------------------------------------------------------------------------|-------------------------------------------------|------------------------|---------------|-------------|----------|----------|-------|--------|----------|----------|----------|----------|-----|----------|------------|-----|----------------|------------------|
| Water Right                                                                        | Changing Priority Use                           | e <u>Use</u> <u>DL</u> | C Gov't QQ(40 | : NE        | NW<br>NE | SW<br>NE | SE ME | NE NV  | SW<br>NW | SE<br>NW | NE<br>SW | NW<br>SW | SW  | SE<br>SW | NE SE      | SE. | SW S           | E Unk            |
| elect Permit: G 5253 *  Additional Info: PHILLIP SINGHOSE App: G6726 Permit: G5253 | 11/18/1974 IRRIGATI                             | ON                     |               | 40          | 40       | 40       | 40 4  | 40     | 40       | 40       |          | W-       |     |          |            |     |                |                  |
| Additional Info: LORISSA SINGHOSE App: G6727 Permit: G5254                         | 11/18/1974 IRRIGATION BIG Well Dusenberg        | ON                     |               |             |          |          |       |        |          |          | 1        | 4 1/52   | lic |          | -le<br>314 | ner | 40 4<br>31.4 3 |                  |
| Additional Info: DENNY LAND AND CATTLE CO. LLC App: G14901 Permit: G13886          | 1/8/1999 IRRIGATI                               | ON <b>CN</b>           |               |             |          |          |       | 2.1    |          |          |          |          |     |          |            |     |                |                  |
| Additional Info: LORISSA SINGHOSE App: G14901 Permit: G15032                       | 1/8/1999 IRRIGATI                               | ON                     |               |             |          |          |       | 2.1    |          |          |          |          |     |          |            |     |                |                  |
| Additional Info: J S COOK Decree: SILVER CREEK, HARNEY COUNTY Cert: 14044          | 12/31/1898 IRRIGATI                             | ON                     |               | 20          | 40       | 40       | 20    |        |          |          |          |          |     |          |            |     |                |                  |
| Additional Info:  J S COOK  Decree: SILVER CREEK, HARNEY COUNTY Cert: 14044        | 12/31/1902 IRRIGATION SURVEY - SHOWD BE FOR NOW | CANCELE                | ED            |             |          |          | 4     | 40 30  | 40       | 40       | 40       | -30      | 30  | 30       |            |     |                |                  |
| elect Cert:14044 OR *  Additional Info: J S COOK                                   | 12/31/1898 LIVESTO                              | СК                     |               | *           | *        | *        | *     |        |          |          |          |          |     |          |            |     |                |                  |

|        | Cert:14044 OR *  Additional Info: J S COOK Decree: SILVER CREEK, HARN                     | ,,,,,,,,,,,,,,,,,,,,,,,,,,,,,,,,,,,,,,, | LIVESTOCK                                                |    |    |    |    | *  | *  | *  | *  | *          | *  | *  | *  |  |  |
|--------|-------------------------------------------------------------------------------------------|-----------------------------------------|----------------------------------------------------------|----|----|----|----|----|----|----|----|------------|----|----|----|--|--|
| Select | Cert: 14044  Permit: G 5253 *  Additional Info: PHILLIP SINGHOSE App: G6726 Permit: G5253 | 11/18/1974                              | SUPPLEMENTAL<br>IRRIGATION<br>(Suppl'mtl)                | 20 | 40 | 40 | 20 | 40 | 30 | 40 | 40 |            |    |    |    |  |  |
|        | Permit: G 5254 *  Additional Info: LORISSA SINGHOSE App: G6727 Permit: G5254              |                                         | SUPPLEMENTAL<br>IRRIGATION<br>(Suppl'mtl)                |    |    |    |    |    |    |    |    | 40-<br>314 | 30 | 30 | 30 |  |  |
|        | Permit: G 10862 *  Additional Info: LORISSA SINGHOSE App: G11036 Permit: G10862           |                                         | SUPPLEMENTAL<br>IRRIGATION<br>(Suppl'mtl)<br>STOCK Water |    |    |    |    |    |    |    |    | 40         | 40 | 40 | 40 |  |  |

# Main Help

Return Contact Us

Search Criteria

Platcards Maps! Range: 27 Section: 15 V Meridian: Willamette Township: 24 South V East V Records per Page: Search Learn about \* View Map DLC Gov't QQ(40): NE NW SW SE NE NW SW SE NW SW SW SE Unkown **Priority** Water Right Q(160): NE SE NE NW NW NW NW SW SW SW SE SE **Xfers** Status Select Permit: G 5254 \* 11/18/1974 IRRIGATION \* C29360 underlying 1°IR 4 Additional Info: LORISSA SINGHOSE App: G6727 Permit: G5254 23.8 43 -30 17.2 30 15.4 0.2 1.2 6 Select Permit: G 8406 \* 12/15/1978 IRRIGATION 3.4 Additional Info: LORISSA SINGHOSE App: G8947 Permit: G8406 1/8/1999 IRRIGATION CN 0.2 Select Permit: G 13886 CN Additional Info: DENNY LAND AND CATTLE CO. LLC App: G14901 Permit: G13886 Select Permit: G 15032 \* 1/8/1999 IRRIGATION 0.2 Additional Info: LORISSA SINGHOSE App: G14901 Permit: G15032 19.2 22.8 10 24.6 40 39.8 40 38.8 34 5/31/1950 IRRIGATION 10 Cert:29360 OR \* Additional Info: FRANK CLUSTER App: S24780 Permit: S19525 Cert: 29360 9.8 10 24.6 20 34.8 34 10 40 Select Permit: G 15158 \* 6/2/2000 IRRIGATION Additional Info: LORISSA SINGHOSE App: G15168 Permit: G15158 40 6 6 40 40 40 35 35 Select App: G 17916 \* 9/2/2014 IRRIGATION 5 Additional Info: SINGHOSE LAND AND CATTLE CO LLC App: G17916

http://apps.wrd.state.or.us/apps/wr/wrinfo\_stage/wr\_platcard.aspx?ddl\_meridian=0&tb\_township=24&ddl\_township\_char=0&tb\_range=... 1/6/2016

| Add<br>LOI<br>App        | rmit: G 5254 *<br>ditional Info:<br>RISSA SINGHOSE<br>p: G6727<br>rmit: G5254              | SUPPLEMENTAL<br>IRRIGATION<br>(Suppl'mti)    |      | 3  | 3    |     |     | 23<br>21 |    |      | 40 |      | 20 | 14   |    |
|--------------------------|--------------------------------------------------------------------------------------------|----------------------------------------------|------|----|------|-----|-----|----------|----|------|----|------|----|------|----|
| Add<br>LOI<br>Apr        | rmit: G 8406 *  ditional Info: RISSA SINGHOSE p: G8947 rmit: G8406                         | SUPPLEMENTAL<br>IRRIGATION<br>(Suppl'mtl)    | 19.2 | 10 | 0 22 | 2.8 |     | 36.6     | 10 | 24.6 | 40 | 39.8 | 40 | 38.8 | 34 |
| Add<br>FR/<br>App<br>Per | rt:29362 OR CN<br>ditional Info:<br>ANK CLUSTER<br>pp: S26456<br>rmit: S20743<br>rt: 29362 | SUPPLEMENTAL CN<br>IRRIGATION<br>(Suppl'mtl) | 19.2 | 44 | 0 22 | 8   | 0.1 | 36.6     | 40 | 24.6 | 40 | 39.8 | 40 | 38.8 | 34 |
| Add<br>FR/<br>App<br>Per | rt:61053 CF *  ditional Info: ANK CLUSTER p: S26456 rmit: S20743 rt: 61053                 | SUPPLEMENTAL<br>IRRIGATION<br>(Suppl'mtl)    | 19.2 | 10 | 0 22 | 2.8 | 0.1 | 36.6     | 10 | 24.6 | 40 | 39.8 | 40 | 38.8 | 34 |