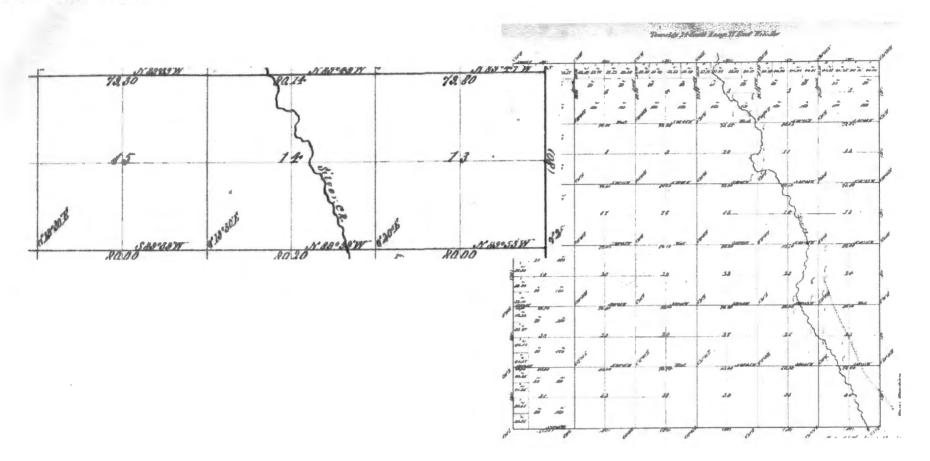

# To Appropriate the Ground Waters of the State of Oregon.

| Facile Panner Panelles                                                                                                                                                          |
|---------------------------------------------------------------------------------------------------------------------------------------------------------------------------------|
| I, Eagle Banner Ranches (Name of applicant)                                                                                                                                     |
| of 1901 Avenue of the Stars, Buite 650 , county of Los Angeles ,                                                                                                                |
| state of Los Angeles. CA 90067 do hereby make application for a permit to appropriate the following described ground waters of the state of Oregon, SUBJECT TO EXISTING RIGHTS: |
| If the applicant is a corporation, give date and place of incorporation                                                                                                         |
| June 8, 1970 - State of California                                                                                                                                              |
| 1. Give name of nearest stream to which the well, tunnel or other source of water development is                                                                                |
| situated Silver Craek (Name of stream)                                                                                                                                          |
| tributary ofHarney Lake                                                                                                                                                         |
| 2. The amount of water which the applicant intends to apply to beneficial use is 8.63 cubic feet per second or3870 gallons per minute.                                          |
| 3. The use to which the water is to be applied is Supplemental and primary                                                                                                      |
| irrigation Big Well                                                                                                                                                             |
| 4. The well or other source is located 3.96. ft. N. and 965. ft. W. from the SE                                                                                                 |
| corner of Sec. 14, Deing Within the SEASEA of Sec. 14, T245, R27E. AND                                                                                                          |
| 5350 5 700 W (Section or subdivision)  10 ft. N and 120 ft. E from the south quarter corner of Sec. 15, being (If preferable, give distance and bearing to section corner)      |
| within the SW\SE\ of Section 15  (If there is more than one well, each must be described. Use separate sheet if necessary)                                                      |
| being within the                                                                                                                                                                |
| W. M., in the county of                                                                                                                                                         |
| 5. The buried pipeline is to be two miles                                                                                                                                       |
| in length, terminating in the two wells, see attached map.  (Smallest legal subdivision)                                                                                        |
| R, W. M., the proposed location being shown throughout on the accompanying map.  Sec. 14 - SE\SE\SE = Big Well                                                                  |
| 6. The name of the well or other works is Sec. 15 - SWASEL = Dusenbury Well                                                                                                     |
| DESCRIPTION OF WORKS                                                                                                                                                            |
| 7. If the flow to be utilized is artesian, the works to be used for the control and conservation of the supply when not in use must be described.                               |
|                                                                                                                                                                                 |
| 8. The development will consist oftwo.wells                                                                                                                                     |
| 8. The development will consist oftwo wells                                                                                                                                     |
| feet of the well will require                                                                                                                                                   |
| ASSIGNED, See Mileo. Rec., Vol. 8 Page 78                                                                                                                                       |