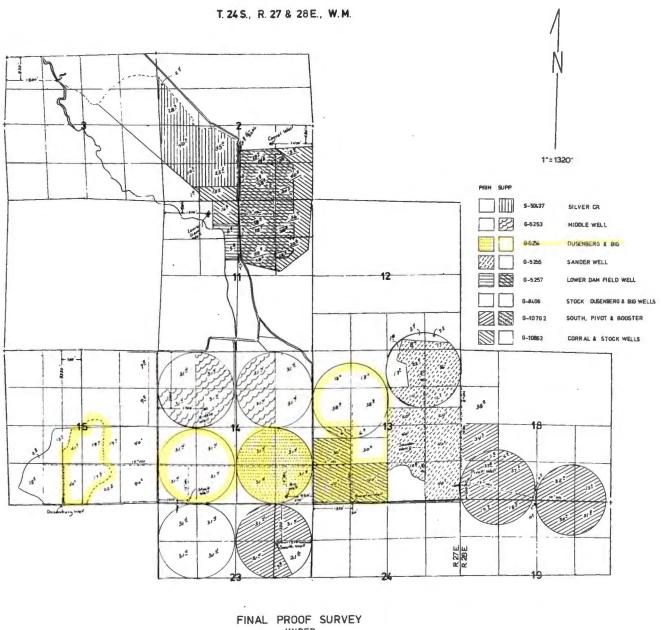

# Main @ Help

Return Contact Us

Search Criteria

| Meri   | dian: Willamette V Township: 24 South V Ra                                                                                   | ange: 27 East ✓ Sec                                  | tion: 13           | <b>&gt;</b> | R   | ecord | s per | Pag | e: 9 | 99 |                   | Se    | earch |                  | Le |      | cards<br>out * |    | s!<br>w Map  |
|--------|------------------------------------------------------------------------------------------------------------------------------|------------------------------------------------------|--------------------|-------------|-----|-------|-------|-----|------|----|-------------------|-------|-------|------------------|----|------|----------------|----|--------------|
|        | Water Right Changing Priority Xfers                                                                                          | Use Use DLC Gov'                                     | QQ(40):<br>Q(160): |             |     |       |       |     |      |    |                   |       |       |                  |    |      |                |    | Unkown<br>QQ |
| Select | Permit: G 5254 * 11/18/1974 IR  Additional Info: LORISSA SINGHOSE App: G6727 Permit: G5254                                   | RRIGATION                                            |                    |             |     |       |       | 10  | 20   | 40 | <del>- 40</del> - | 30    |       | 10- 40<br>40- 40 |    |      |                |    |              |
| Select | Permit: G 5255 * 11/18/1974 IR  Additional Info: LORISSA SINGHOSE App: G6728 Permit: G5255                                   | RRIGATION                                            |                    | 40          | 32  | 40    | 40    |     |      |    |                   |       |       |                  | 40 | 40   | 12             | 40 |              |
| Select | Cert:29360 OR * 5/31/1950 IR  Additional Info: FRANK CLUSTER App: S24780 Permit: S19525 Cert: 29360  A cancellation Received | e-siwer.creek                                        |                    |             |     | 38    | 33.2  | 7.6 | 18   | 39 | 36.6              | 10-6- |       |                  | 33 | 23.6 |                |    |              |
| Select | Permit: G 15158 * 6/2/2000 IR  Additional Info: LORISSA SINGHOSE App: G15168 Permit: G15158                                  | RRIGATION                                            |                    |             | 6   |       |       | 0.7 |      |    |                   |       |       |                  |    |      |                |    |              |
| Select | Permit: G 16583 * 7/21/2008 IR  Additional Info: SINGHOSE LAND AND CATTLE CO LLC App: G17086 Permit: G16583                  | RRIGATION                                            |                    |             | 3.5 |       |       |     |      |    |                   |       |       |                  |    |      |                |    |              |
| Select | IR                                                                                                                           | <mark>UPPLEMENT</mark> AL<br>RRIGATION<br>Suppl'mtl) |                    |             |     |       |       | 7.6 | 120  | 39 | 36.6              | 460   |       |                  |    |      |                |    |              |
| Select | IR                                                                                                                           | UPPLEMENTAL<br>RRIGATION<br>Suppl'mtl)               |                    |             |     | 38    | 33.2  |     |      |    |                   |       |       |                  | 33 | 23.6 |                |    |              |

#### Search Criteria

FOIL

| Meridian: Willamette V Township: 24                                                | South V Range: 27                               | East 🗸                 | Section: 14 V | discontinue | Reco     | ords p   | er Pa | ge: 99 | 9        |          | Se       | arch     |     |          |            |     | ards N         | laps!<br>∕iew Ma |
|------------------------------------------------------------------------------------|-------------------------------------------------|------------------------|---------------|-------------|----------|----------|-------|--------|----------|----------|----------|----------|-----|----------|------------|-----|----------------|------------------|
| Water Right                                                                        | Changing Priority Use                           | e <u>Use</u> <u>DL</u> | C Gov't QQ(40 | : NE        | NW<br>NE | SW<br>NE | SE ME | NE NV  | SW<br>NW | SE<br>NW | NE<br>SW | NW<br>SW | SW  | SE<br>SW | NE SE      | SE. | SW S           | E Unk            |
| elect Permit: G 5253 *  Additional Info: PHILLIP SINGHOSE App: G6726 Permit: G5253 | 11/18/1974 IRRIGATI                             | ON                     |               | 40          | 40       | 40       | 40 4  | 40     | 40       | 40       |          | W-       |     |          |            |     |                |                  |
| Additional Info: LORISSA SINGHOSE App: G6727 Permit: G5254                         | 11/18/1974 IRRIGATION BIG Well Dusenberg        | ON                     |               |             |          |          |       |        |          |          | 1        | 4 1/52   | lic |          | -le<br>314 | ner | 40 4<br>31.4 3 |                  |
| Additional Info: DENNY LAND AND CATTLE CO. LLC App: G14901 Permit: G13886          | 1/8/1999 IRRIGATI                               | ON <b>CN</b>           |               |             |          |          |       | 2.1    |          |          |          |          |     |          |            |     |                |                  |
| Additional Info: LORISSA SINGHOSE App: G14901 Permit: G15032                       | 1/8/1999 IRRIGATI                               | ON                     |               |             |          |          |       | 2.1    |          |          |          |          |     |          |            |     |                |                  |
| Additional Info: J S COOK Decree: SILVER CREEK, HARNEY COUNTY Cert: 14044          | 12/31/1898 IRRIGATI                             | ON                     |               | 20          | 40       | 40       | 20    |        |          |          |          |          |     |          |            |     |                |                  |
| Additional Info:  J S COOK  Decree: SILVER CREEK, HARNEY COUNTY Cert: 14044        | 12/31/1902 IRRIGATION SURVEY - SHOWD BE FOR NOW | CANCELE                | ED            |             |          |          | 4     | 40 30  | 40       | 40       | 40       | -30      | 30  | 30       |            |     |                |                  |
| elect Cert:14044 OR *  Additional Info: J S COOK                                   | 12/31/1898 LIVESTO                              | СК                     |               | *           | *        | *        | *     |        |          |          |          |          |     |          |            |     |                |                  |

# Main Help

Return Contact Us

Search Criteria

Platcards Maps! Range: 27 Section: 15 V Meridian: Willamette Township: 24 South V East V Records per Page: Search Learn about \* View Map DLC Gov't QQ(40): NE NW SW SE NE NW SW SE NW SW SW SE Unkown **Priority** Water Right Q(160): NE SE NE NW NW NW NW SW SW SW SE SE **Xfers** Status Select Permit: G 5254 \* 11/18/1974 IRRIGATION \* C29360 underlying 1°IR 4 Additional Info: LORISSA SINGHOSE App: G6727 Permit: G5254 23.8 43 -30 17.2 30 15.4 0.2 1.2 6 Select Permit: G 8406 \* 12/15/1978 IRRIGATION 3.4 Additional Info: LORISSA SINGHOSE App: G8947 Permit: G8406 1/8/1999 IRRIGATION CN 0.2 Select Permit: G 13886 CN Additional Info: DENNY LAND AND CATTLE CO. LLC App: G14901 Permit: G13886 Select Permit: G 15032 \* 1/8/1999 IRRIGATION 0.2 Additional Info: LORISSA SINGHOSE App: G14901 Permit: G15032 19.2 22.8 10 24.6 40 39.8 40 38.8 34 5/31/1950 IRRIGATION 10 Cert:29360 OR \* Additional Info: FRANK CLUSTER App: S24780 Permit: S19525 Cert: 29360 9.8 10 24.6 20 34.8 34 10 40 Select Permit: G 15158 \* 6/2/2000 IRRIGATION Additional Info: LORISSA SINGHOSE App: G15168 Permit: G15158 40 6 6 40 40 40 35 35 Select App: G 17916 \* 9/2/2014 IRRIGATION 5 Additional Info: SINGHOSE LAND AND CATTLE CO LLC App: G17916