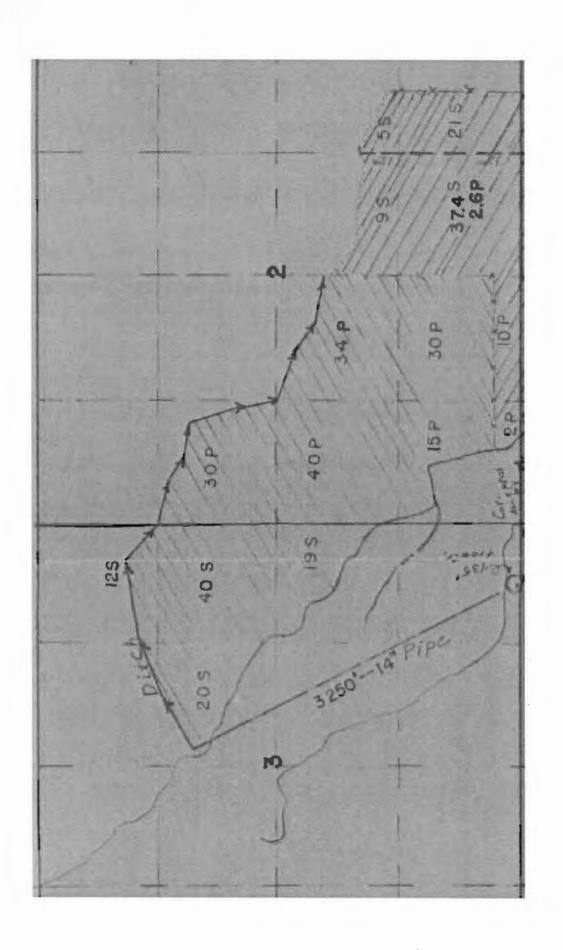

# To Appropriate the Ground Waters of the State of Oregon.

| Facile Panner Panelles                                                                                                                                                          |
|---------------------------------------------------------------------------------------------------------------------------------------------------------------------------------|
| I, Eagle Banner Ranches (Name of applicant)                                                                                                                                     |
| of 1901 Avenue of the Stars, Buite 650 , county of Los Angeles ,                                                                                                                |
| state of Los Angeles. CA 90067 do hereby make application for a permit to appropriate the following described ground waters of the state of Oregon, SUBJECT TO EXISTING RIGHTS: |
| If the applicant is a corporation, give date and place of incorporation                                                                                                         |
| June 8, 1970 - State of California                                                                                                                                              |
| 1. Give name of nearest stream to which the well, tunnel or other source of water development is                                                                                |
| situated Silver Craek (Name of stream)                                                                                                                                          |
| tributary ofHarney Lake                                                                                                                                                         |
| 2. The amount of water which the applicant intends to apply to beneficial use is 8.63 cubic feet per second or3870 gallons per minute.                                          |
| 3. The use to which the water is to be applied is Supplemental and primary                                                                                                      |
| irrigation Big Well                                                                                                                                                             |
| 4. The well or other source is located 3.96. ft. N. and 965. ft. W. from the SE                                                                                                 |
| corner of Sec. 14, Deing Within the SEASEA of Sec. 14, T245, R27E. AND                                                                                                          |
| 5350 5 700 W (Section or subdivision)  10 ft. N and 120 ft. E from the south quarter corner of Sec. 15, being (If preferable, give distance and bearing to section corner)      |
| within the SW\SE\ of Section 15  (If there is more than one well, each must be described. Use separate sheet if necessary)                                                      |
| being within the                                                                                                                                                                |
| W. M., in the county of                                                                                                                                                         |
| 5. The buried pipeline is to be two miles                                                                                                                                       |
| in length, terminating in the two wells, see attached map.  (Smallest legal subdivision)                                                                                        |
| R, W. M., the proposed location being shown throughout on the accompanying map.  Sec. 14 - SE\SE\SE = Big Well                                                                  |
| 6. The name of the well or other works is Sec. 15 - SWASEL = Dusenbury Well                                                                                                     |
| DESCRIPTION OF WORKS                                                                                                                                                            |
| 7. If the flow to be utilized is artesian, the works to be used for the control and conservation of the supply when not in use must be described.                               |
|                                                                                                                                                                                 |
| 8. The development will consist oftwo.wells                                                                                                                                     |
| 8. The development will consist oftwo wells                                                                                                                                     |
| feet of the well will require                                                                                                                                                   |
| ASSIGNED, See Mileo. Rec., Vol. 8 Page 78                                                                                                                                       |