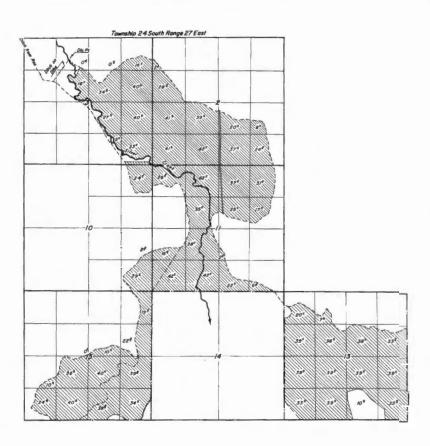

SP\*45672-119

DENNY LAND AND CATTLE COMPANY LLC

SURVEYED FEB. 25, 2000, 37 J. MILLER

EFI 5V-145 NAPP 4/025-1213-56 NAPP 4/025-1211-102R, 101R, 102R.

41025-279=1420, 179-1328, 1321,

JMiller 12-18-2000

-EAGLE BANNER RANCHES
LOWER RANCH
T. 24 S.R. 27E. W.M.
HARNEY COUNTY, OREGON