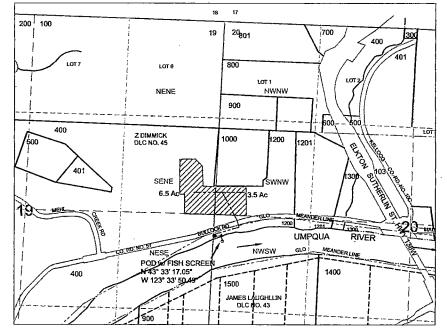

## **CLAIM of BENEFICIAL USE MAP**

FOR: ATTERAGE LLC c/o CHRISTOPHER & MONJA HUDSON

BY: NATHAN REED, PE, CWRE T23S, R7W, W.M. SECTION 20, DLC 45 APPLICATION NO. <u>S-88238</u> PERMIT NO. S-55035

SCALE: 1" = 1320'

DATE OF SURVEY: DECEMBER 8, 2022

POD IS LOCATED 3000 FEET SOUTH & 80 FEET EAST OF NW CORNER OF SECTION 20 WITHIN DLC NO. 45.

OWIRD EMPOREGON

THE PURPOSE OF THIS MAP IS TO IDENTIFY THE LOCATION OF THE WATER RIGHT. IT IS NOT INTENDED TO PROVIDE INFORMATION RELATIVE TO THE LOCATION OF PROPERTY OWNERSHIP BOUNDARY LINES.

MAP PREPARED FOR: CHRISTOPHER & MONJA HUDSON ATTERAGE LLC 9224 BULLOCK ROAD OAKLAND, OR 97462

MAP PREPARED BY: NATHAN REED PE, CWRE 157 WEST BODIE STREET ROSEBURG, OR 97471