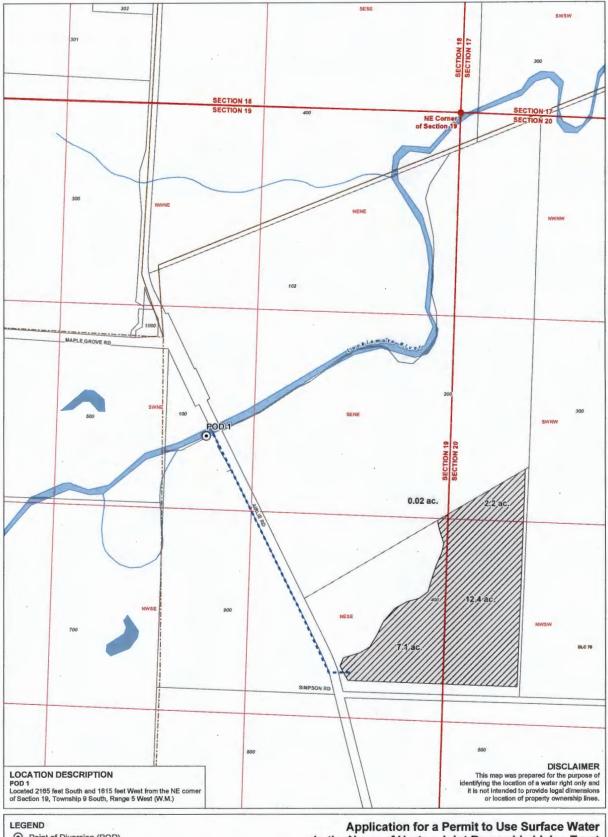

**Legal Description:** You must provide the legal description of: 1. The property from which the water is to be diverted, 2. Any property crossed by the proposed ditch, canal or other work, and 3. Any property on which the water is to be used as depicted on the map. (Attachment B)

### A. Proposed Source of Water

Provide the commonly used name of the water body from which water will be diverted, and the name of the stream or lake it flows into (if unnamed, say so), and the locations of the point of diversion (POD):

| Source 1: Luckiamute River              | Tributary to: Willamette River |
|-----------------------------------------|--------------------------------|
| TRSQQ of POD: T 9S, R 5W, Sec. 19, SWNE |                                |
| Source 2:                               | Tributary to:                  |
| TRSQQ of POD:                           |                                |