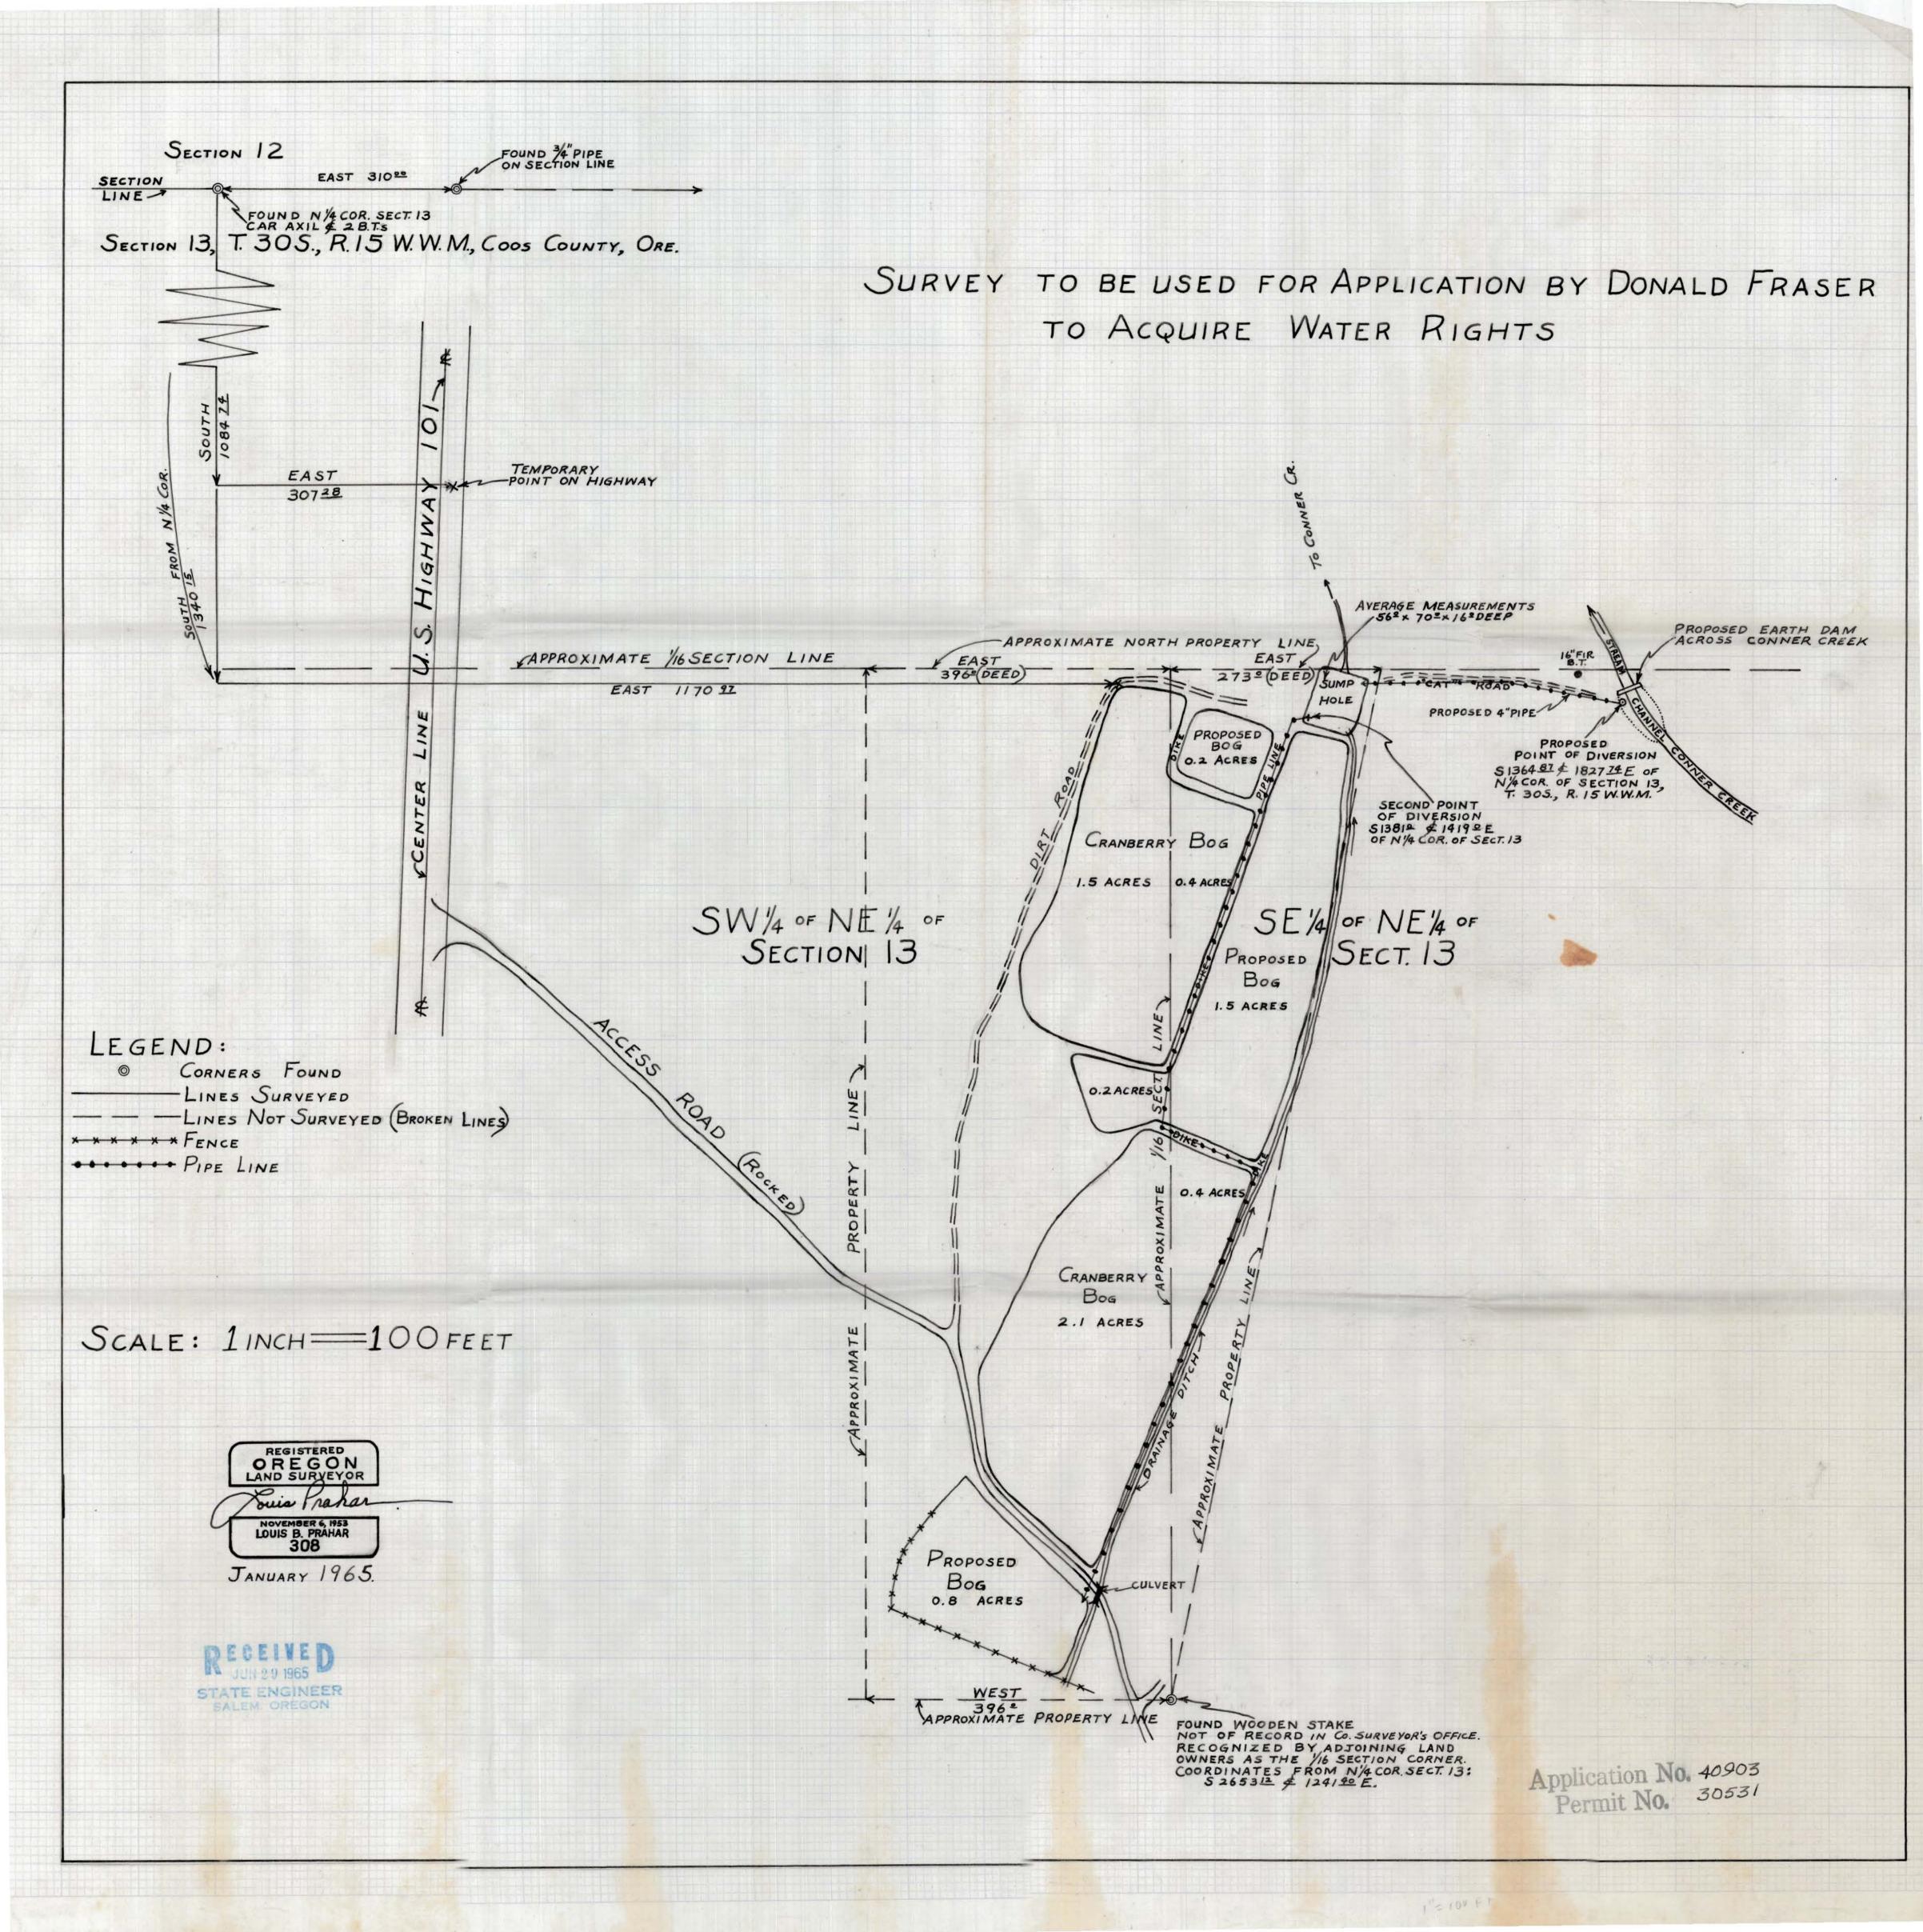

|                                                            | Application     | No. 40903              |                                    | FEES PAID     |                                         |  |  |  |
|------------------------------------------------------------|-----------------|------------------------|------------------------------------|---------------|-----------------------------------------|--|--|--|
| Name DONALD O. FRASER  By Box 326 Rt 1 Box 773             | Permi           | No. 30531<br>No. 39501 | Date<br>5-17-65<br>6-29-65         | 1500          | Receipt No. 4958 5812                   |  |  |  |
| Address Bandon, Oregon 974//                               | Stream Ind      | ex, Page No. 17-46     | 9-14-73                            | \$KCert. Fee  | 36612                                   |  |  |  |
| Date filed May 17, 1965 Priority May 17, 1965              |                 |                        | FEI<br>Date                        | Amount Amount | D<br>Check No.                          |  |  |  |
| Action suspended until                                     | Date            | ASS<br>To Whom         | SIGNMENTS Address                  | Volume        | e   Page                                |  |  |  |
| Returned to applicant October 22, 1965                     |                 |                        |                                    |               |                                         |  |  |  |
| CONSTRUCTION  Date for beginning October 22, 1966          | 0.00 a.f.s. Con |                        | EMARKS or irrigation of 14.2 acres | & Sport con   |                                         |  |  |  |
| Date for completion October 1, 1967  Extended to           | NOV 2 1500      | CANAL PLA              | X TILIES (TOU OF THE C SCREE       | & IFOSG COM   | VXQL.                                   |  |  |  |
| Date for application of water October 1, 1968  Extended to | OCT 1 1 1968 C  | ARD FOR C              |                                    |               |                                         |  |  |  |
| PROSECUTION OF WORK Form "A" filed 100 10, 1966            |                 |                        |                                    |               |                                         |  |  |  |
| Form "B" filed //10 /0 /966 Form "C" filed Nov. 6, 1968    |                 |                        |                                    |               |                                         |  |  |  |
| Blank mailed FINAL PROOF AUG 0 8 1973                      |                 |                        |                                    | •••••         |                                         |  |  |  |
| Proof received NOV 21 1973  Date certificate issued        |                 |                        |                                    |               | ••••••••••••••••••••••••••••••••••••••• |  |  |  |
|                                                            |                 | Stat                   | te Printing 45649                  |               |                                         |  |  |  |