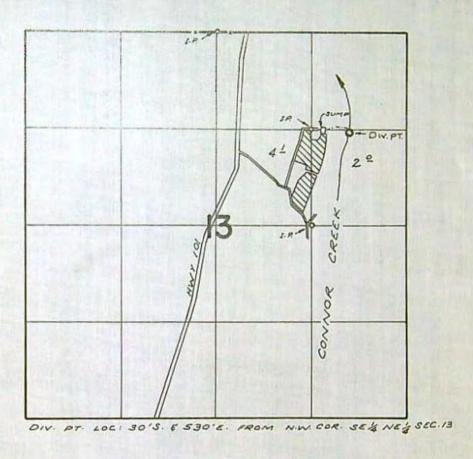

|                                                            | Application     | No. 40903              |                                    | FEES PAID     |                                         |  |  |  |
|------------------------------------------------------------|-----------------|------------------------|------------------------------------|---------------|-----------------------------------------|--|--|--|
| Name DONALD O. FRASER  By Box 326 Rt 1 Box 773             | Permi           | No. 30531<br>No. 39501 | Date<br>5-17-65<br>6-29-65         | 1500          | Receipt No. 4958 5812                   |  |  |  |
| Address Bandon, Oregon 974//                               | Stream Ind      | ex, Page No. 17-46     | 9-14-73                            | \$KCert. Fee  | 36612                                   |  |  |  |
| Date filed May 17, 1965 Priority May 17, 1965              |                 |                        | FEI<br>Date                        | Amount Amount | D<br>Check No.                          |  |  |  |
| Action suspended until                                     | Date            | ASS<br>To Whom         | SIGNMENTS Address                  | Volume        | e   Page                                |  |  |  |
| Returned to applicant October 22, 1965                     |                 |                        |                                    |               |                                         |  |  |  |
| CONSTRUCTION  Date for beginning October 22, 1966          | 0.00 a.f.s. Con |                        | EMARKS or irrigation of 14.2 acres | & Sport con   |                                         |  |  |  |
| Date for completion October 1, 1967  Extended to           | NOV 2 1500      | CANAL PLA              | X TILIES (TOU OF THE C SCREE       | & IFOSG COM   | VXQL.                                   |  |  |  |
| Date for application of water October 1, 1968  Extended to | OCT 1 1 1968 C  | ARD FOR C              |                                    |               |                                         |  |  |  |
| PROSECUTION OF WORK Form "A" filed 100 10, 1966            |                 |                        |                                    |               |                                         |  |  |  |
| Form "B" filed //10 /0 /966 Form "C" filed Nov. 6, 1968    |                 |                        |                                    |               |                                         |  |  |  |
| Blank mailed FINAL PROOF AUG 0 8 1973                      |                 |                        |                                    | •••••         |                                         |  |  |  |
| Proof received NOV 21 1973  Date certificate issued        |                 |                        |                                    |               | ••••••••••••••••••••••••••••••••••••••• |  |  |  |
|                                                            |                 | Stat                   | te Printing 45649                  |               |                                         |  |  |  |