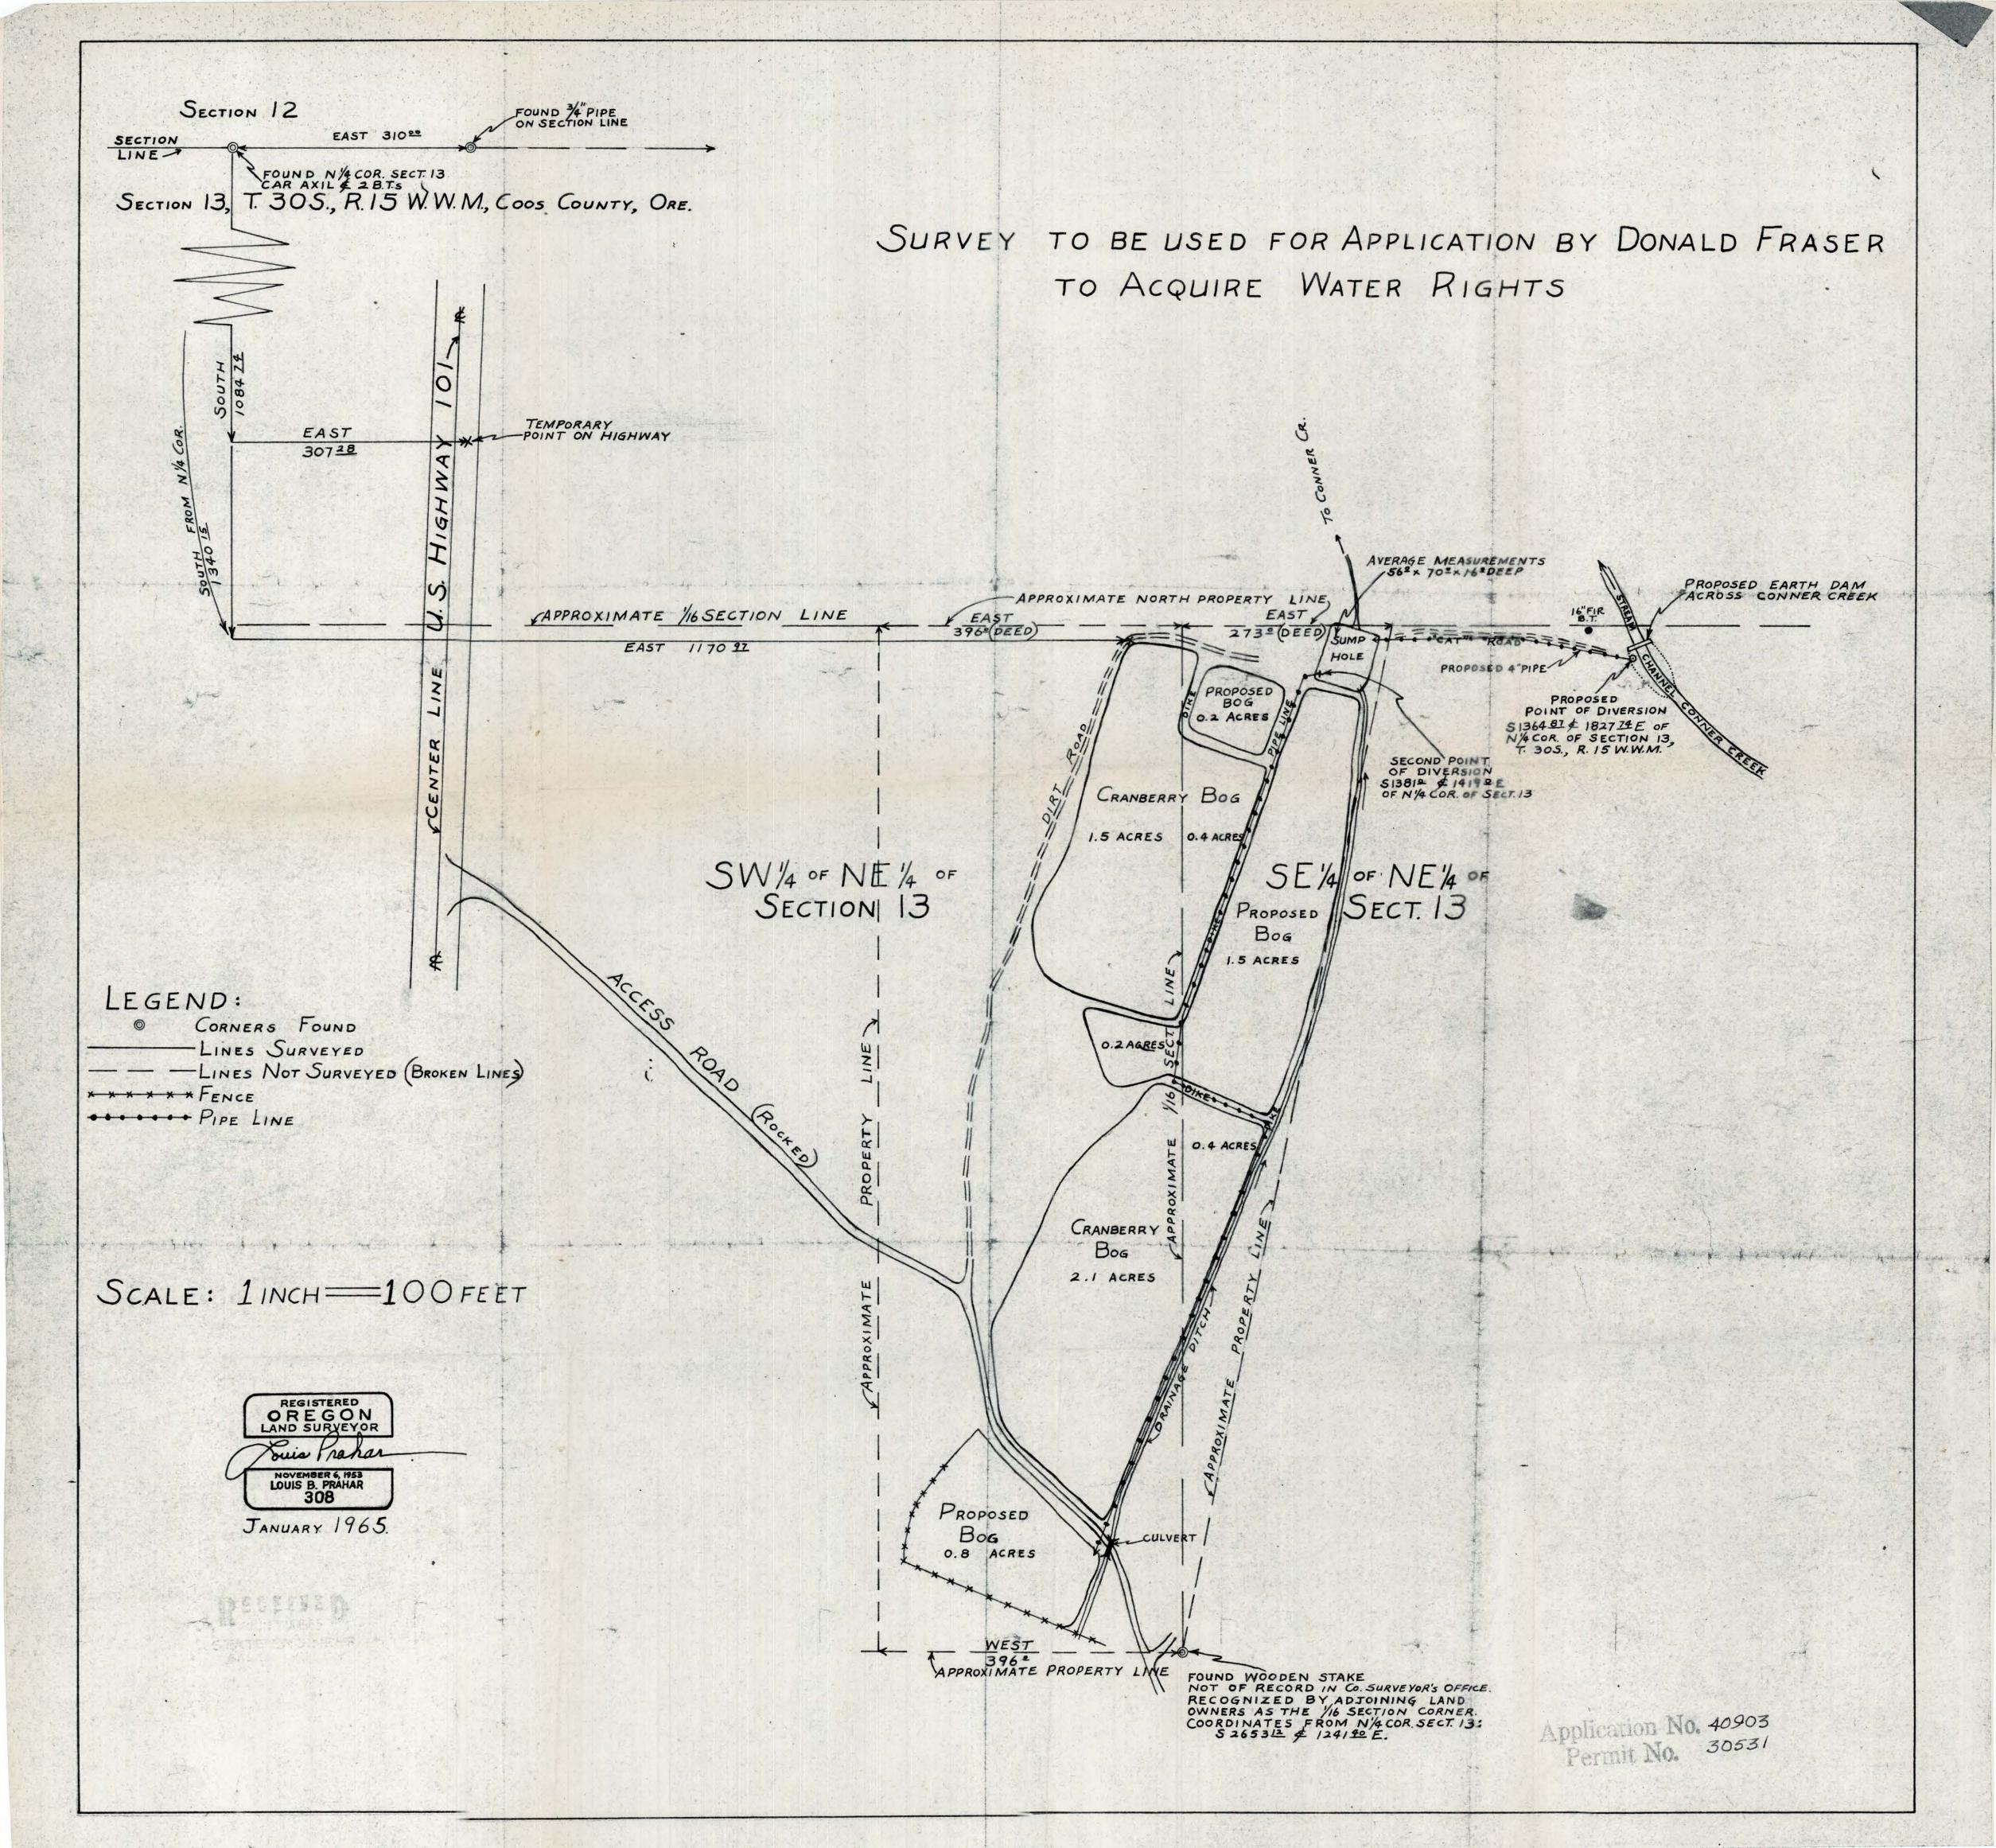

|                                                            | Application     | No. 40903              |                                    | FEES PAID     |                                         |  |  |  |
|------------------------------------------------------------|-----------------|------------------------|------------------------------------|---------------|-----------------------------------------|--|--|--|
| Name DONALD O. FRASER  By Box 326 Rt 1 Box 773             | Permi           | No. 30531<br>No. 39501 | Date<br>5-17-65<br>6-29-65         | 1500          | Receipt No. 4958 5812                   |  |  |  |
| Address Bandon, Oregon 974//                               | Stream Ind      | ex, Page No. 17-46     | 9-14-73                            | \$KCert. Fee  | 36612                                   |  |  |  |
| Date filed May 17, 1965 Priority May 17, 1965              |                 |                        | FEI<br>Date                        | Amount Amount | D<br>Check No.                          |  |  |  |
| Action suspended until                                     | Date            | ASS<br>To Whom         | SIGNMENTS Address                  | Volume        | e   Page                                |  |  |  |
| Returned to applicant October 22, 1965                     |                 |                        |                                    |               |                                         |  |  |  |
| CONSTRUCTION  Date for beginning October 22, 1966          | 0.00 a.f.s. Con |                        | EMARKS or irrigation of 14.2 acres | & Sport con   |                                         |  |  |  |
| Date for completion October 1, 1967  Extended to           | NOV 2 1500      | CANAL PLA              | X TILIES (TOU OF THE C SCREE       | & IFOSG COM   | VXQL.                                   |  |  |  |
| Date for application of water October 1, 1968  Extended to | OCT 1 1 1968 C  | ARD FOR C              |                                    |               |                                         |  |  |  |
| PROSECUTION OF WORK Form "A" filed 100 10, 1966            |                 |                        |                                    |               |                                         |  |  |  |
| Form "B" filed //10 /0 /966 Form "C" filed Nov. 6, 1968    |                 |                        |                                    |               |                                         |  |  |  |
| Blank mailed FINAL PROOF AUG 0 8 1973                      |                 |                        |                                    | •••••         |                                         |  |  |  |
| Proof received NOV 21 1973  Date certificate issued        |                 |                        |                                    |               | ••••••••••••••••••••••••••••••••••••••• |  |  |  |
|                                                            |                 | Stat                   | te Printing 45649                  |               |                                         |  |  |  |