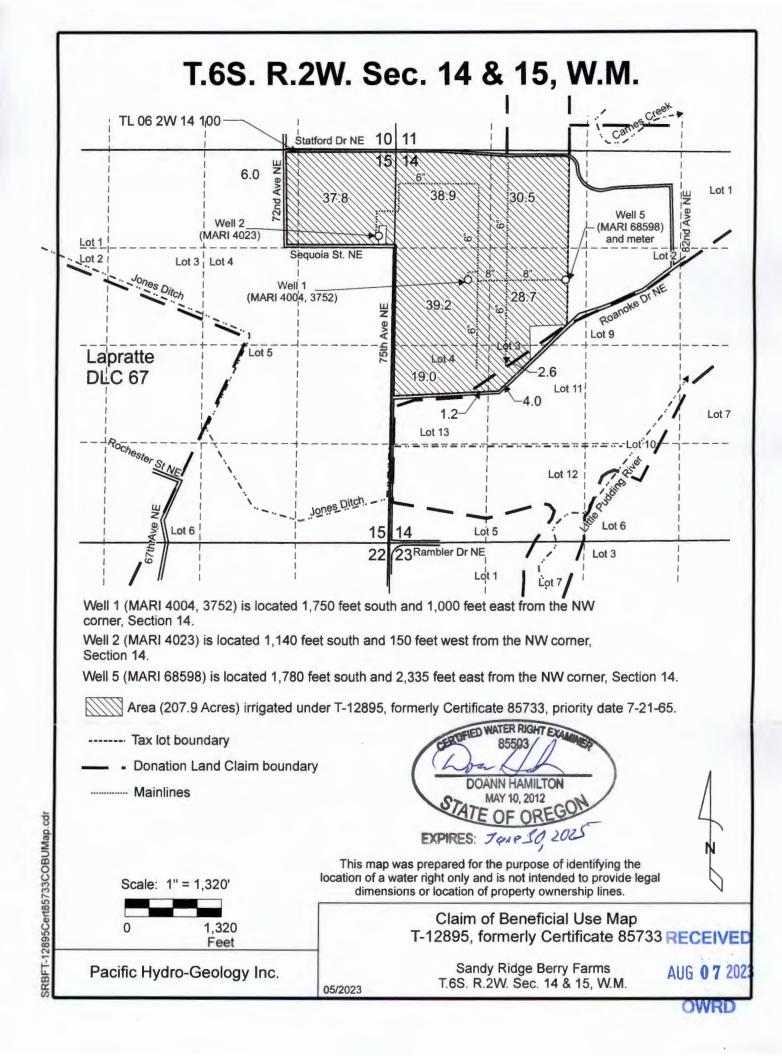

# C. Additional notes or comments related to the system:

OWRD

Note: Certificate 85732 was issued to make up deficiency in rate on 207.9 acres.

#### **CLAIM OF BENEFICIAL USE MAP**

The Claim of Beneficial Use Map must be submitted with this claim. Claims submitted without the Claim of Beneficial Use map will be returned. The map shall be submitted on polyester film at a scale of 1'' = 1320 feet, 1'' = 400 feet, or the original full-size scale of the county assessor map for the location.

For the purpose of this Claim, the map identifying the location of the place of use does not require a new survey. The location of the place of use identified on the Claim map should be based on the original right of record at the time the transfer final order was issued. In transfers approved for <a href="additional">additional</a> points of appropriation, the original points must be identified the map based on the original right of record at the time the transfer final order was issued.

The COBU map was prepared using tax assessor's map 06 2W 14 and 15A, overlain by a 2014 aerial photo titled USDA-FSA-APFO NAIP County Mosaic and obtained on line from the Natural Resources Conservation Service, Image Metadata: