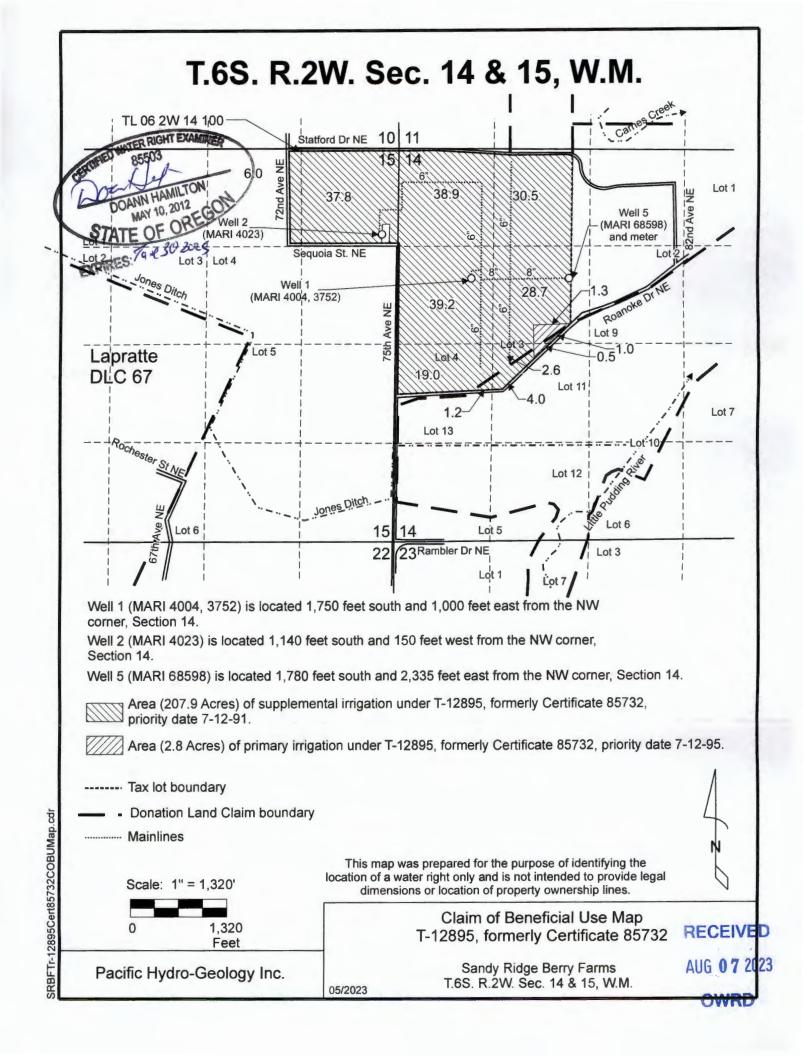

1. New or additional point of appropriation name or number:

| POINT OF APPROPRIATION (POA) NAME OR NUMBER (CORRESPOND TO MAP) | WELL LOG ID # FOR ALL WORK PERFORMED ON THE WELL (IF APPLICABLE) | WELL TAG # (IF APPLICABLE) | Source (If Listed In Transfer Final Order)      |
|-----------------------------------------------------------------|------------------------------------------------------------------|----------------------------|-------------------------------------------------|
| Well 5                                                          | MARI 68598                                                       | L-133615                   | A well within the Little<br>Pudding River Basin |

### c) Condition:

Water shall be acquired from the same aquifer (water source) as the original point of appropriation.

Compliance:

Certificate 87532 and 87533:

Original Well 1 (MARI 4004, 3752) develops water from the alluvial aquifer between the depths of 124 and 153 feet, and 162 and 232 feet within shale with a gravel lens.

Original Well 2 (MARI 4023) develops water from the alluvial aquifer between the depths of 141 and 158 feet, 170 and 188 feet, and 222 and 238 feet within sand and gravel layers.

New approved Well 5 (MARI 68598) develops water from the alluvial aquifer between the depths of 172 and 290 feet within a sand and gravel lens.

It appears this well obtains water from the alluvial aquifer; therefore, this condition has been met.

RECEIVED

AUG 07 2023

OWRD

#### **CLAIM OF BENEFICIAL USE MAP**

The Claim of Beneficial Use Map must be submitted with this claim. Claims submitted without the Claim of Beneficial Use map will be returned. The map shall be submitted on polyester film at a scale of 1'' = 1320 feet, 1'' = 400 feet, or the original full-size scale of the county assessor map for the location.

For the purpose of this Claim, the map identifying the location of the place of use does not require a new survey. The location of the place of use identified on the Claim map should be based on the original right of record at the time the transfer final order was issued. In transfers approved for <a href="additional">additional</a> points of appropriation, the original points must be identified the map based on the original right of record at the time the transfer final order was issued.

The COBU map was prepared using tax assessor's map 06 2W 14 and 15A, overlain by a 2014 aerial photo titled USDA-FSA-APFO NAIP County Mosaic and obtained on line from the Natural Resources Conservation Service, Image Metadata: