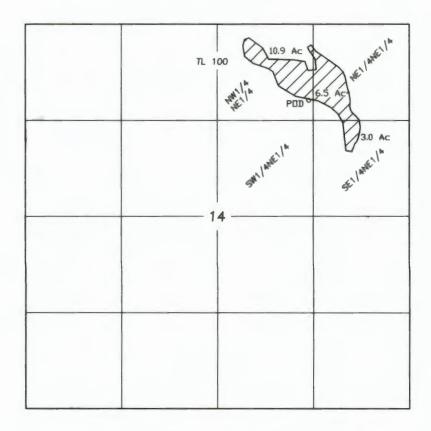

## Wheeler County, Oregon T10S, R20E, W.M.

POD is located 1020' South & 1370' East of the NE corner of Section 14.

Measuring device is located 30' South of the outlet

CLAIM OF BENEFICIAL USE ADDITIONAL POD T-9871

June 10, 2022

LEGEND

T-9871 Priority 1882

A portion of Tax Lot 10-20 TL100

NOTE: Tax Lot 100 is owned by the BLM and is more that 16,000 acres. Therefore only a portion of the tax lot can be shown.

NOTE: The preparation of this map was for the purpose of identifying the location of the proposed water right and has no intent to provide dimensions or location of property ownership lines. For