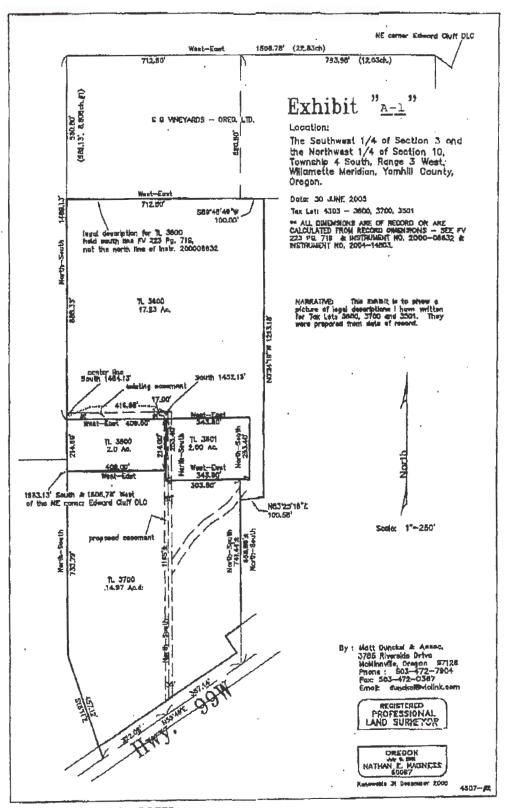

st 1213.18 feet to the northeast corner of tract recorded in Instrument No. 2004-14803; thence South 89°46′49" West 100.00 feet to the northwest corner of that tract recorded in Instrument No. 2004-14803 and the TRUE POINT OF BEGINNING as shown by Exhibit "A-1".

TOGETHER WITH and SUBJECT TO A 30 foot wide access and utilities easement the center line of which is described as follows: Beginning on the west line of said SOKOL BLOSSER tract at a point that is 1506.78 feet West and 1452.13 feet South of the northeast corner of the Edward Cluff Donation Land Claim No. 61, thence East 416.88 feet to the TRUE POINT OF BEGINNING; thence South 1165 feet more or less to the northerly Margin of Hwy. 99W.

Page 2 - BARGAIN AND SALE DEED H:\CLIENT\\$\$26\DOCS\B&S DEED NEW TL 3600.DOC SEP 012023

2|3



Page 3 - BARGAIN AND SALE DEED H:\CLIENT\\$826\DOC\$\B&S DEED NEW TL 3600.DOC RECEIVED SEP 0 1 2023 OWRD 3/3 Grantor: SB Vineyards, LLC Grantee: SB Vineyards, LLC

After Recording Return to:

Remi A. Baptiste, Esq. Black Helterline LLP 805 S.W. Broadway, Suite 1900 Portland, OR 97205

Until Further Notice, Send Tax Statements to: Sokol Blosser Winery P.O. Box 399 Dundee, OR 97115



#### **BARGAIN & SALE DEED**

SB VINEYARDS, LLC, an Oregon limited liability company, Grantor, conveys to SB VINEYARDS, LLC, an Oregon limited liability company, Grantees, the following described real property situated in Yamhill, County, Oregon:

SEE EXHIBIT "A" ATTACHED HERETO AND INCORPORATED HEREIN.

The true and actual consideration paid for this conveyance is: OTHER VALUE GIVEN.

This conveyance is made