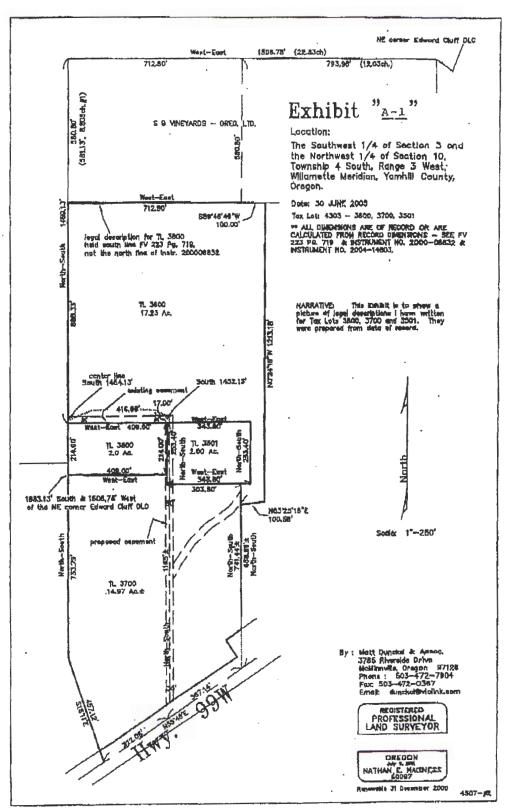

| Township | Range | Section | X | Tax Lot # | Plan Designation (e.g.,<br>Rural Residential/RR-5) |            | Water to be: |        | Proposed<br>Land Use: |
|----------|-------|---------|---|-----------|----------------------------------------------------|------------|--------------|--------|-----------------------|
| 45       | ЗW    | 3       |   | 2902      | EF20                                               | Diverted   | Conveyed     | 🛛 Used | AG & IR               |
| 45       | ЗW    | З       |   | 2903      | EF20                                               | Diverted   | 🛛 Conveyed   | 🛛 Used | AG & IR               |
| 4S       | ЗW    | 3       |   | 2904      | RI                                                 | Diverted   | 🛛 Conveyed   | 🛛 Used | AG & IR               |
| 4S       | ЗW    | 3       |   | 3201      | EF20                                               | Diverted   | 🛛 Conveyed   | 🛛 Used | AG & IR               |
| 45       | ЗW    | 3       |   | 3700      | EF20                                               | Diverted   | 🛛 Conveyed   | 🛛 Used | AG & IR               |
| 45       | ЗW    | 3       |   | 3600      | EF20                                               | Diverted   | Conveyed     | 🛛 Used | AG & IR               |
| 4S       | ЗW    | 4       |   | 301       | EF20                                               | 🛛 Diverted | Conveyed     | 🛛 Used | AG                    |
| 45       | ЗW    | 4       |   | 1401      | EF40                                               | 🛛 Diverted | Conveyed     | 🛛 Used | AG & IR               |
| 45       | ЗW    | 4       |   | 1800      | EF20                                               | Diverted   | Conveyed     | 🛛 Used | AG & IR               |

List all counties and cities where water is proposed to be diverted, conveyed, and/or used or developed:

Yamhill County

ŵ