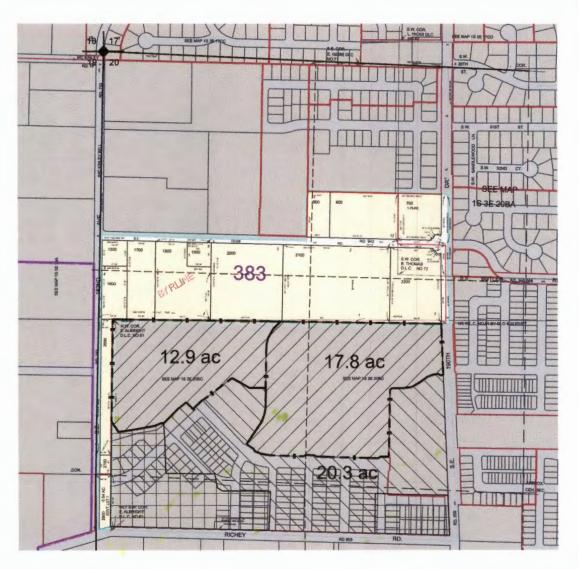

## **Assignment Map**

S20, T1S, R3E, Multnomah County GR-915

20 17.8 ac 20.3 ac

## NOTES:

- THIS MAP IS NOT INTENDED TO PROVIDE LEGAL DIMENSIONS OR LOCATIONS OF PROPERTY OWNERSHIP LINES.
- PROPERTY LINES AND QUARTER-QUARTER LINES ARE BASED ON THE TAX ASSESSOR MAPS.
- SEE ASSIGNMENT FOR MAPPING METHODS.

DONATION LAND CLAIM (DLC) CORNER SECTION CORNER

DLC LINE
TAX LOT LINE
SECTION LINE

QUARTER-QUARTER LINE

LANDS REMAINING

LANDS NOT IN ORIGINAL GR MAP

RECEIVED AUG 2 5 2023

OWRD

ASPEN RURAL LAND CONSULTING

## **Assignment Map**

S20, T1S, R3E, Multnomah County GR-915

LEGEND DONATION LAND CLAIM (DLC) CORNER SECTION CORNER DLC LINE

\_\_\_\_

TAX LOT LINE SECTION LINE

QUARTER-QUARTER LINE LANDS BEING ASSIGNED

LANDS REMAINING

RECEIVED
AUG 2 5 2023

**OWRD** 

Eric A Urstadt
May 11, 1994