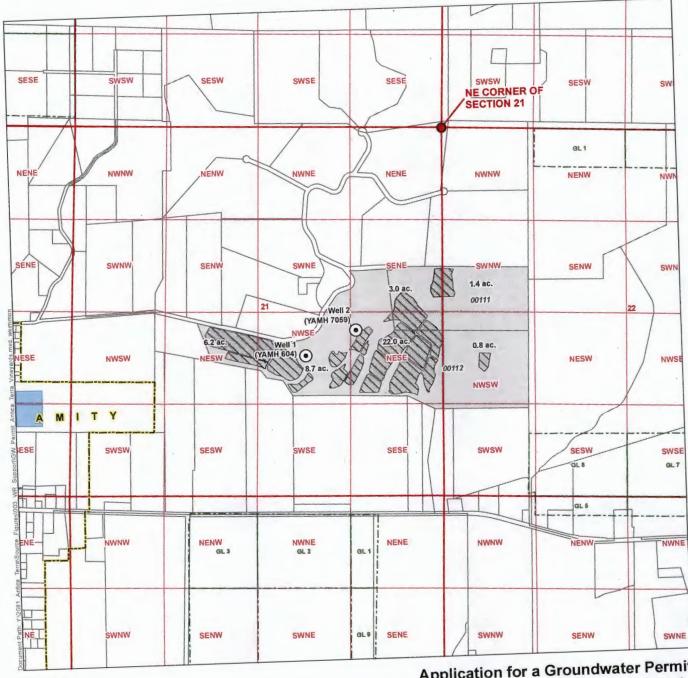

### LEGEND

Point of Appropriation (POA)

POU - Irrigation Use, 42.1 acres

POU - Commercial Use

Tax Lot

Government Lot (GL)

Major Road Railroad

Watercourse Waterbody

## **Application for a Groundwater Permit Antica Terra Vineyards** Proposed Place of Use/Points of Appropriation Map

Township 5 South, Range 4 West (W.M.) Yamhill County

## LOCATION DESCRIPTIONS

Well 1 (YAMH 604)
Located 2,840 feet South and 1,315 feet West from the NE corner of Section 21, Township 5 South, Range 4 East (W.M.)

Well 2 (YAMH 7059)
Located 3,185 feet South and 2,045 feet West from the NE corner of Section 21, Township 5 South, Range 4 East (W.M.)