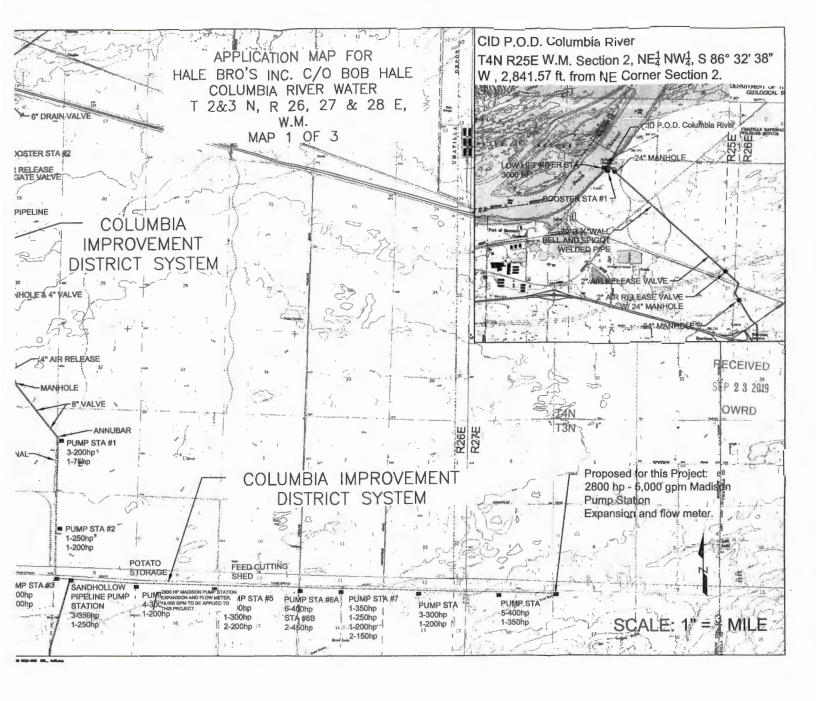

We talked a little bit about how to make a map that would be easiest for the Department to parse for data entry purposes. With these changes, I thought it might be more confusing to have a different map for each use (Primary, Supplemental, "Irrigation"), because the seasons of use don't stay consistent. I made the symbols above each category in the table correspond to the hatching on the map, and I hope this is the most straightforward way to display this info.