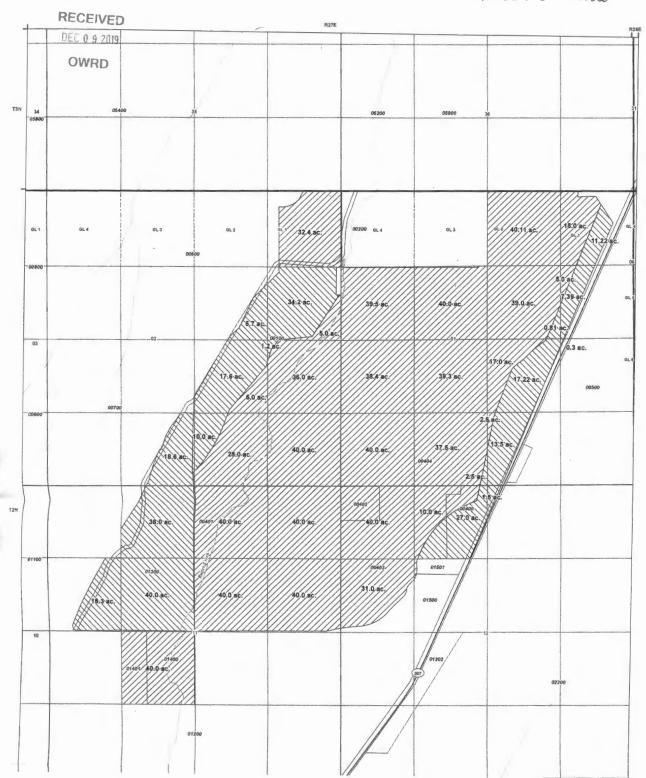

SMEAD 63 HSP000846

| - |             |          |                    |                      | R27E                       |                    |                              |                               |     |
|---|-------------|----------|--------------------|----------------------|----------------------------|--------------------|------------------------------|-------------------------------|-----|
| 4 | 34          | 05-4     | 90                 | 5                    |                            | 08200              | 05900                        |                               |     |
|   | 05800       |          |                    |                      |                            |                    |                              | 0.11 ac.                      |     |
|   | <b>QL</b> 1 | GL 4     | QL 3               | OL2                  | ol.; 32,4,ac.              | 90200 GL 4         | GL 3                         | 01.2 40:0 ac, 18:0 ac 11.22/s | ac. |
|   | 00800       |          |                    | 6.7 ac.              | 34.2 ac.                   | 39:5-ác.           | 40:0-ac.                     | 5.0 ac<br>7.39 ac             |     |
|   | 03          | 00700    |                    | 17.5 ac.             | 90100<br>2 AC:<br>36.0 ac: | 38,4°ac:           | 39:30 ac:                    | 0.3 ac.                       | (   |
|   | 00900       |          | 18.6,40:           | 10.0 ac.<br>28.0-ac. | 40,0, ac:                  | 40.0, sc.,         | 37.5-ac.<br>,00464<br>2:5-ac | 5.4c.                         |     |
|   |             |          | 36:0:46.           | 00401 40:0 ac.       | 40:6 aç.                   | ,09ed2<br>         | 10:0 ac 27.0 ac              | 5 86.                         |     |
|   | 01100       | 18.3-ac. | 01300.<br>40,0.ac; | 40.0 sc:             | 40.0 ac:                   | 00403<br>31.0, ac. | 01501                        |                               |     |
|   | 10          |          | 01401 A0.0-ac.     |                      |                            |                    | 01302                        | 02200                         |     |
|   |             |          | . 01               | 200                  |                            |                    |                              |                               |     |

We talked a little bit about how to make a map that would be easiest for the Department to parse for data entry purposes. With these changes, I thought it might be more confusing to have a different map for each use (Primary, Supplemental, "Irrigation"), because the seasons of use don't stay consistent. I made the symbols above each category in the table correspond to the hatching on the map, and I hope this is the most straightforward way to display this info.