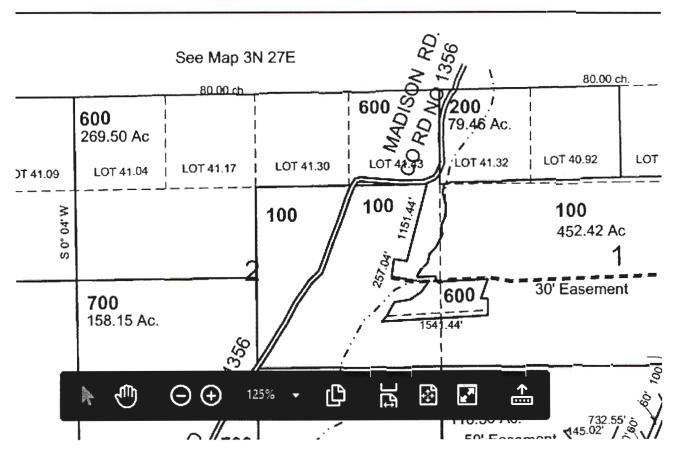

#### **FRENCH Kim R \* WRD**

From: Owen McMurtrey <OMcMurtrey@gsiws.com>

Sent: Wednesday, January 15, 2020 3:40 PM

To: FRENCH Kim R \* WRD
Cc: Adam Sussman

Subject: App. S-88737 - Updated POU Table and POU Map

**Attachments:** App S 88737\_POU\_Table\_1\_15\_2020.pdf; App\_S\_88737\_POU\_Map\_Updated\_1\_15\_

2020.pdf

Hi Kim,

I've attached an updated table showing the character, season, and place of use by quarter-quarter for Application S-88737. I tried to make the table consistent with the format of the table you showed us during our meeting on Friday 1/10, but with adjustments to account for the presumed 1/1 through 9/1 irrigation season on Butter Creek. This means that for water rights that overlap the primary Butter Creek surface water rights, the new water right would be for Supplemental Irrigation from 1/1 through 4/14 (overlapping Butter Creek primary rights) "Irrigation" from 10/1 through 10/31 (overlapping Columbia River permits), and Primary Irrigation from 11/1 through 12/31.

We talked a little bit about how to make a map that would be easiest for the Department to parse for data entry purposes. With these changes, I thought it might be more confusing to have a different map for each use (Primary, Supplemental, "Irrigation"), because the seasons of use don't stay consistent. I made the symbols above each category in the table correspond to the hatching on the map, and I hope this is the most straightforward way to display this info.

We spoke a little bit with the applicant about ODFW's fish advice and they want to check-in with the Department about that before a PFO is issued. I know we're still at least a few weeks away from that point anyway, depending on when DEQ advice comes in.

Let me know if this looks ok, or if there are other changes to the format that would make things a bit more clear.

Thanks,