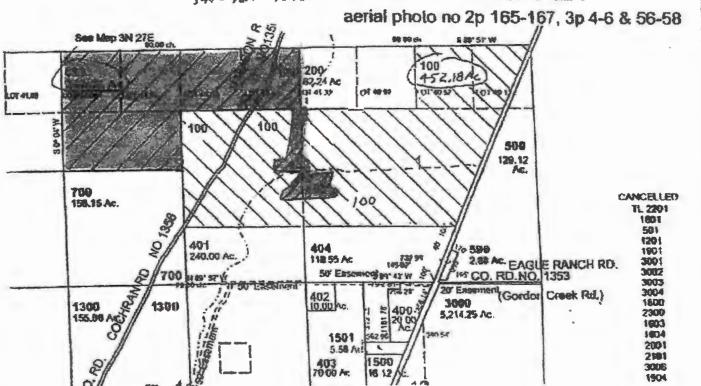

SMEAD 63 HSP000846

| - |             |          |                    |                      | R27E                       |                    |                              |                               |     |
|---|-------------|----------|--------------------|----------------------|----------------------------|--------------------|------------------------------|-------------------------------|-----|
| 4 | 34          | 05-4     | 90                 | 5                    |                            | 08200              | 05900                        |                               |     |
|   | 05800       |          |                    |                      |                            |                    |                              | 0.11 ac.                      |     |
|   | <b>QL</b> 1 | GL 4     | QL 3               | OL2                  | ol.; 32,4,ac.              | 90200 GL 4         | GL 3                         | 01.2 40:0 ac, 18:0 ac 11.22/s | ac. |
|   | 00800       |          |                    | 6.7 ac.              | 34.2 ac.                   | 39:5-ác.           | 40:0-ac.                     | 5.0 ac<br>7.39 ac             |     |
|   | 03          | 00700    |                    | 17.5 ac.             | 90100<br>2 AC:<br>36.0 ac: | 38,4°ac:           | 39:30 ac:                    | 0.3 ac.                       | (   |
|   | 00900       |          | 18.6,40:           | 10.0 ac.<br>28.0-ac. | 40,0, ac:                  | 40.0, sc.,         | 37.5-ac.<br>,00464<br>2:5-ac | 5.4c.                         |     |
|   |             |          | 36:0:46.           | 00401 40:0 ac.       | 40:6 aç.                   | ,09ed2<br>         | 10:0 ac 27.0 ac              | 5 86.                         |     |
|   | 01100       | 18.3-ac. | 01300.<br>40,0.ac; | 40.0 sc:             | 40.0 ac:                   | 00403<br>31.0, ac. | 01501                        |                               |     |
|   | 10          |          | 01401 A0.0-ac.     |                      |                            |                    | 01302                        | 02200                         |     |
|   |             |          | . 01               | 200                  |                            |                    |                              |                               |     |