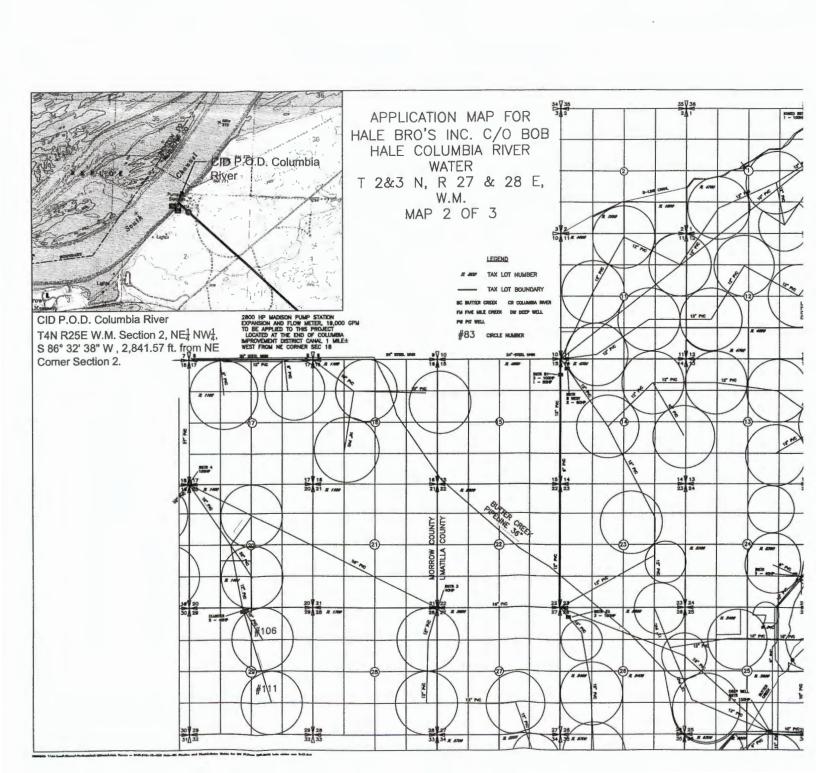

We talked a little bit about how to make a map that would be easiest for the Department to parse for data entry purposes. With these changes, I thought it might be more confusing to have a different map for each use (Primary, Supplemental, "Irrigation"), because the seasons of use don't stay consistent. I made the symbols above each category in the table correspond to the hatching on the map, and I hope this is the most straightforward way to display this info.