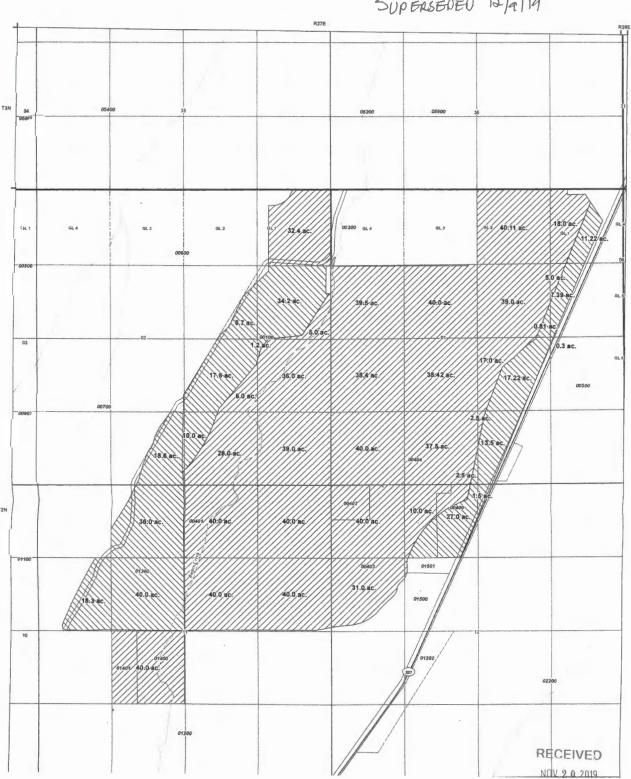

SMEAD 63 HSP000846

| - |             |          |                    |                      | R27E                       |                    |                              |                               |     |
|---|-------------|----------|--------------------|----------------------|----------------------------|--------------------|------------------------------|-------------------------------|-----|
| 4 | 34          | 05-4     | 90                 | 5                    |                            | 08200              | 05900                        |                               |     |
|   | 05800       |          |                    |                      |                            |                    |                              | 0.11 ac.                      |     |
|   | <b>QL</b> 1 | GL 4     | QL 3               | OL2                  | ol.; 32,4,ac.              | 90200 GL 4         | GL 3                         | 01.2 40:0 ac, 18:0 ac 11.22/s | ac. |
|   | 00800       |          |                    | 6.7 ac.              | 34.2 ac.                   | 39:5-ác.           | 40:0-ac.                     | 5.0 ac<br>7.39 ac             |     |
|   | 03          | 00700    |                    | 17.5 ac.             | 90100<br>2 AC:<br>36.0 ac: | 38,4°ac:           | 39:30 ac:                    | 0.3 ac.                       | (   |
|   | 00900       |          | 18.6,40:           | 10.0 ac.<br>28.0-ac. | 40,0, ac:                  | 40.0, sc.,         | 37.5-ac.<br>,00464<br>2:5-ac | 5.4c.                         |     |
|   |             |          | 36:0:46.           | 00401 40:0 ac.       | 40:6 aç.                   | ,09ed2<br>         | 10:0 ac 27.0 ac              | 5 86.                         |     |
|   | 01100       | 18.3-ac. | 01300.<br>40,0.ac; | 40.0 sc:             | 40.0 ac:                   | 00403<br>31.0, ac. | 01501                        |                               |     |
|   | 10          |          | 01401 A0.0-ac.     |                      |                            |                    | 01302                        | 02200                         |     |
|   |             |          | . 01               | 200                  |                            |                    |                              |                               |     |

We talked a little bit about how to make a map that would be easiest for the Department to parse for data entry purposes. With these changes, I thought it might be more confusing to have a different map for each use (Primary, Supplemental, "Irrigation"), because the seasons of use don't stay consistent. I made the symbols above each category in the table correspond to the hatching on the map, and I hope this is the most straightforward way to display this info.