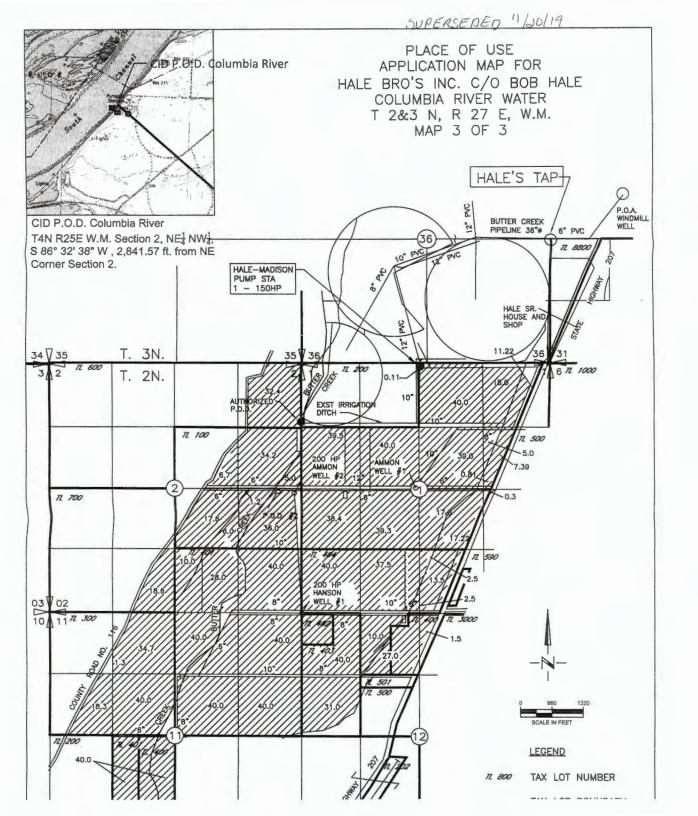

We talked a little bit about how to make a map that would be easiest for the Department to parse for data entry purposes. With these changes, I thought it might be more confusing to have a different map for each use (Primary, Supplemental, "Irrigation"), because the seasons of use don't stay consistent. I made the symbols above each category in the table correspond to the hatching on the map, and I hope this is the most straightforward way to display this info.