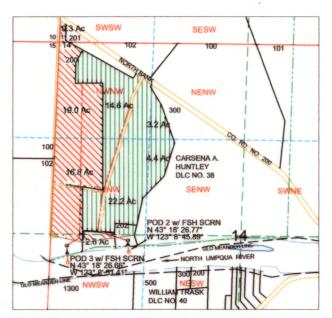

## CLAIM of BENEFICIAL USE MAP

FOR: JAMES & THOMAS ROSE BY: NATHAN REED, PE, CWRE T26S, R4W, W.M. SECTION 14, DLC 38 TRANSFER NO. T-12673

DATE OF SURVEY: SEPTEMBER 28, 2023

POD 2 IS LOCATED 370 FEET SOUTH & 697 FEET EAST OF W1/4 CORNER OF SECTION 14 AS PROJECTED WITHIN DLC NO. 38.

IS LOCATED 370 FEET SOUTH & 289 FEET EAST OF W1/4 CORNER OF SECTION 14 AS PROJECTED WITHIN DLC NO. 38.

1/aclar Lea 9-29-23

RECEIVED OCT 0 5 2023

OWRD

MAP PREPARED FOR: JAMES & THOMAS ROSE 16117 NORTH BANK ROAD ROSEBURG, OR 97470