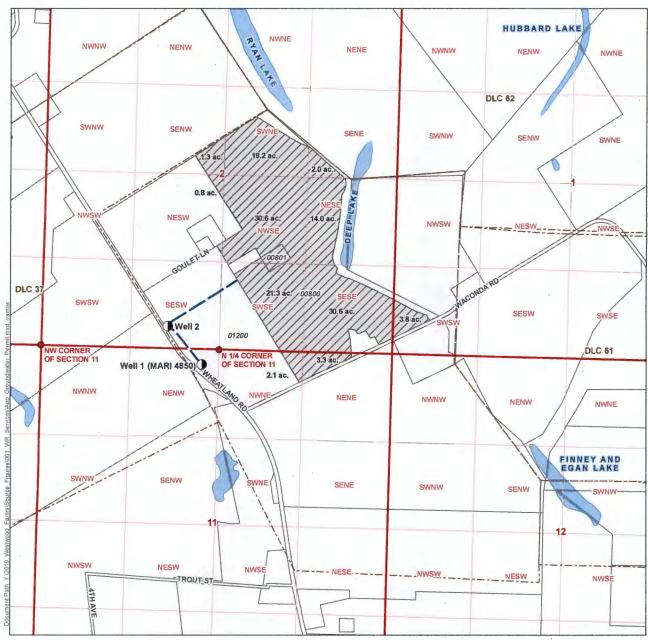

# **Application for a Supplemental Groundwater Permit** Westwood Farms, Inc.

# Proposed Place of Use/Points of Appropriation

Township 6 South, Range 3 West (W.M.)

# LOCATION DESCRIPTION:

Located 462 feet South and 2574 feet East from the NW corner of Section 11, Township 6 South, Range 3 West, W.M.

Well 2
Located 285 feet North and 285 feet West from the N 1/4 corner of Section 11, Township 6 South, Range 3 West, W.M.