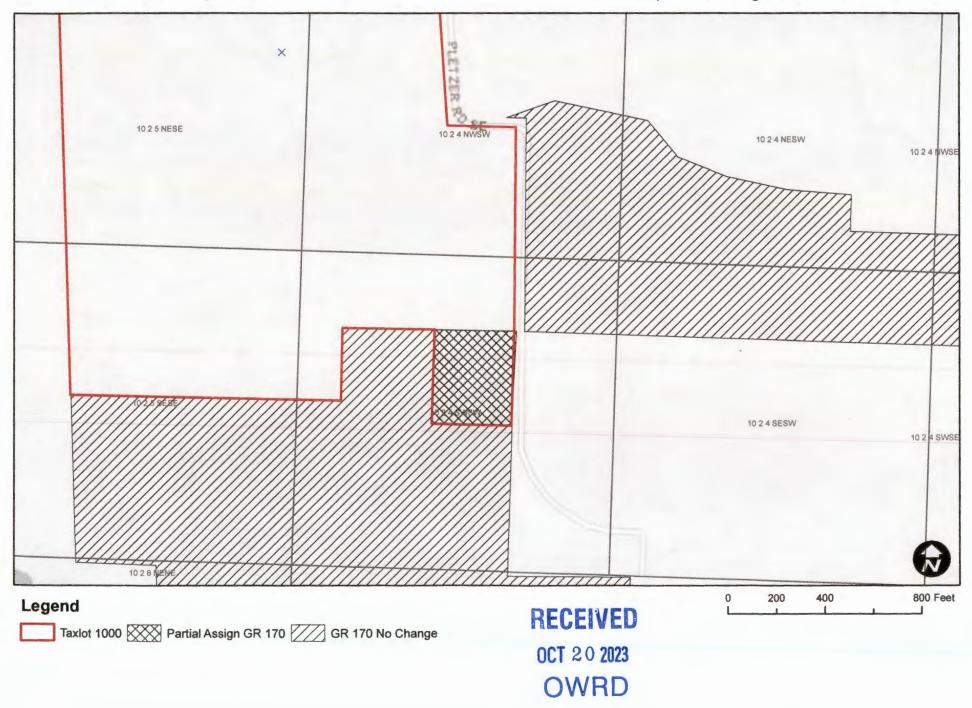

## McGill - Partial Assignment - GR 170

Township 10S, Range 2W, Section 4, W.M.