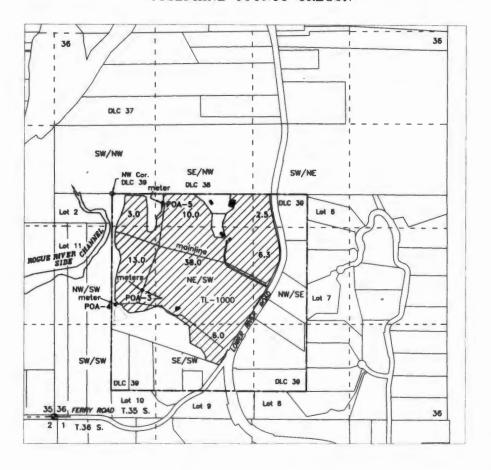

## TRANSFER 13634

SECTION 36, TOWNSHIP 35S, RANGE 7W, W.M.

JOSEPHINE COUNTY OREGON

NORTH

RECEIVED

NOV 1 3 2023

OWRD

POA-3, WELL L-65386 - NW/SW, DLC 39, 1290 feet South & 405 feet East from NW Corner DLC 39
POA-4, WELL L-60757 - NW/SW, DLC 39, 1500 feet South & 55 feet East from NW Corner DLC 39
POA-5, WELL L-139684 - SE/NW, DLC 39, 130 feet South & 680 feet East from NW Corner DLC 39

Buildings

Irrigation of 78.8 Acres

Drilled Wells

Prepared For:

Hoellrich Rev. Trust 100 Ferry Road Grants Pass, OR 97526

Base map Josephine County GIS tax lots over 1/19/21 Oregon Map aerial photo, 10/26/20 Google aerial photo, & FPS Map for Permit G-6479 for ossumed best fit. Map oriented and scaled to Survey Map 146-76

This map is not intended to provide legal dimensions or locations of property ownership lines

Scale 1" = 1320'

JORDAN ENGINEERING 460 JORDAN LANE ROSEBURG, OR 97471 (541) 673-1931

10/23/2023 ned