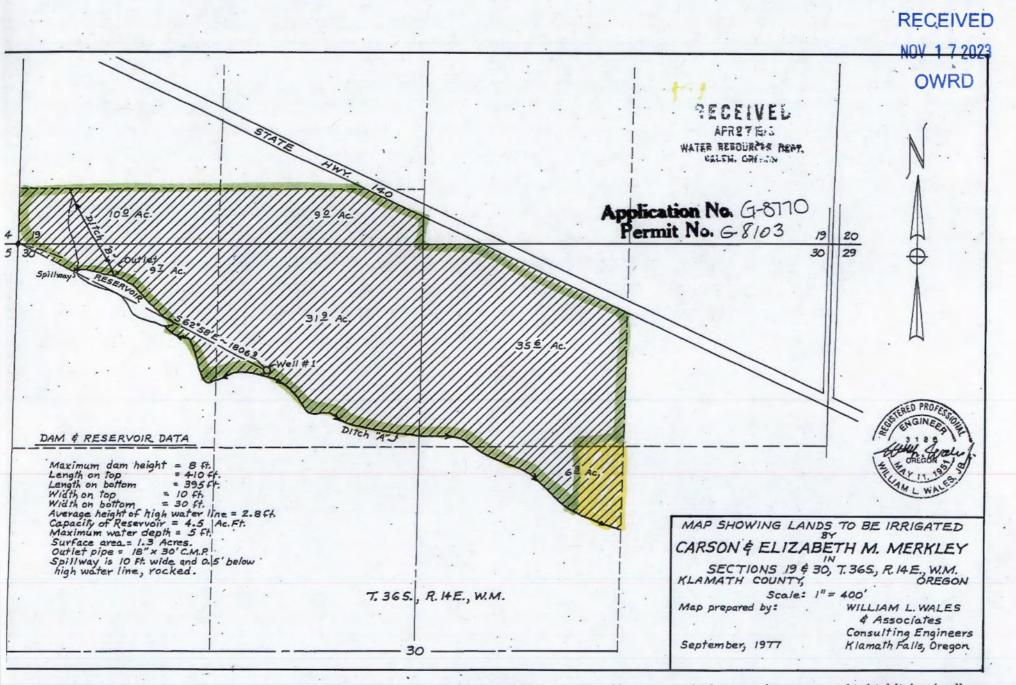

In the above map, the property that is not owned by us in in the lower right corner and is highlighted yellow. The area that is bounded by the green highlighting is the area for which we are requesting an assignment.