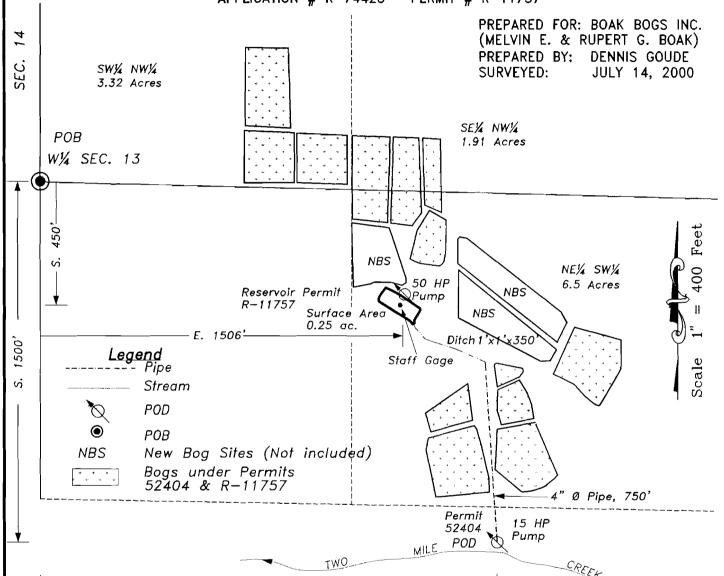

## CLAIM OF BENEFICIAL USE FINAL PROOF MAP

LOCATED IN THE SW¼ NW¼, SE¼ NW¼ & NE¼ SW¼ of SECTION 13, TOWNSHIP 29 SOUTH, RANGE 15 WEST, W.M. COOS COUNTY, OREGON

APPLICATION # S-74429 PERMIT #52404 APPLICATION # R-74428 PERMIT # R-11757

NOTE:

THE RESERVOIR PUMP IS A 50 HORSEPOWER GE AND IS LOCATED 450 FEET SOUTH AND 1506 FEET EAST FROM THE WEST CORNER ¼ OF SECTION 13. THE INSTREAM PUMP IS A 15 HORSEPOWER CENTURY AND IS LOCATED 1500 FEET SOUTH AND 1900 FEET EAST FROM THE WEST ¼ CORNER OF SECTION 13.