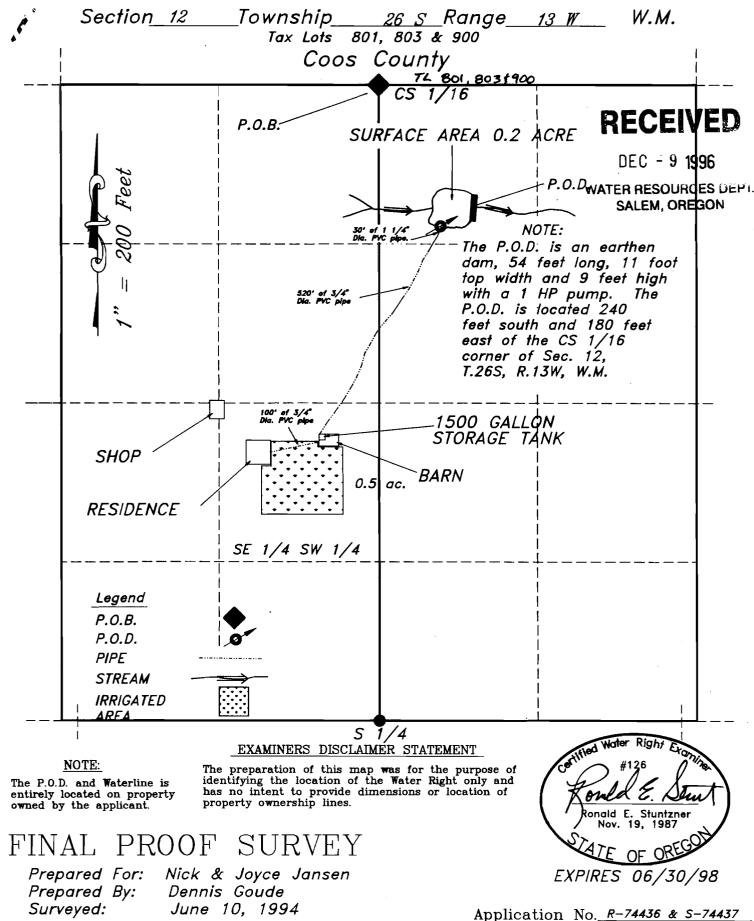

## Water Rights Application Map Portions of SW 1/4 of the SE 1/4

Section 12 Township 26 S Range 13 W., W.M.

## EXAMINERS DISCLAIMER STATEMENT

## NOTE:

The P.O.D. and Waterline is entirely located on property owned by the applicant.

PIPE 3/4"

The preparation of this map was for the purpose of identifying the location of the Water Right only and has no intent to provide dimensions or location of property ownership lines.