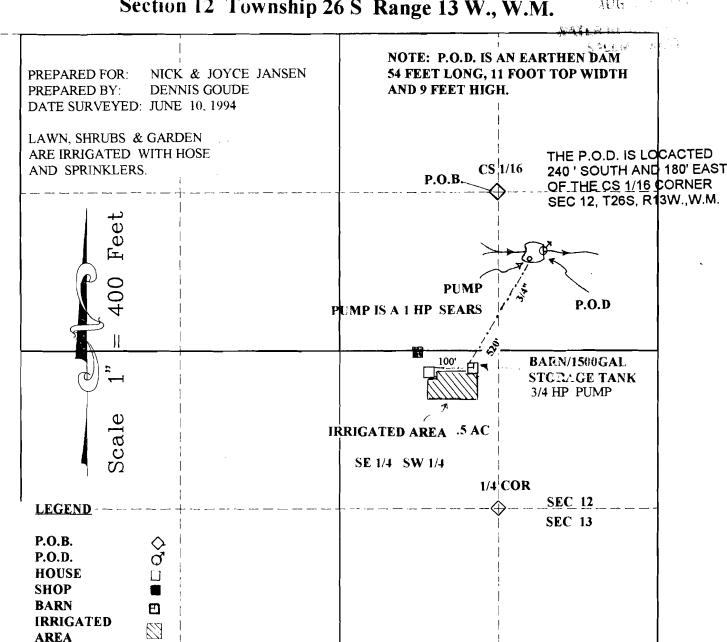

## Water Rights Application Map Portions of SW 1/4 of the SE 1/4

Section 12 Township 26 S Range 13 W., W.M.

## EXAMINERS DISCLAIMER STATEMENT

## NOTE:

The P.O.D. and Waterline is entirely located on property owned by the applicant.

PIPE 3/4"

The preparation of this map was for the purpose of identifying the location of the Water Right only and has no intent to provide dimensions or location of property ownership lines.