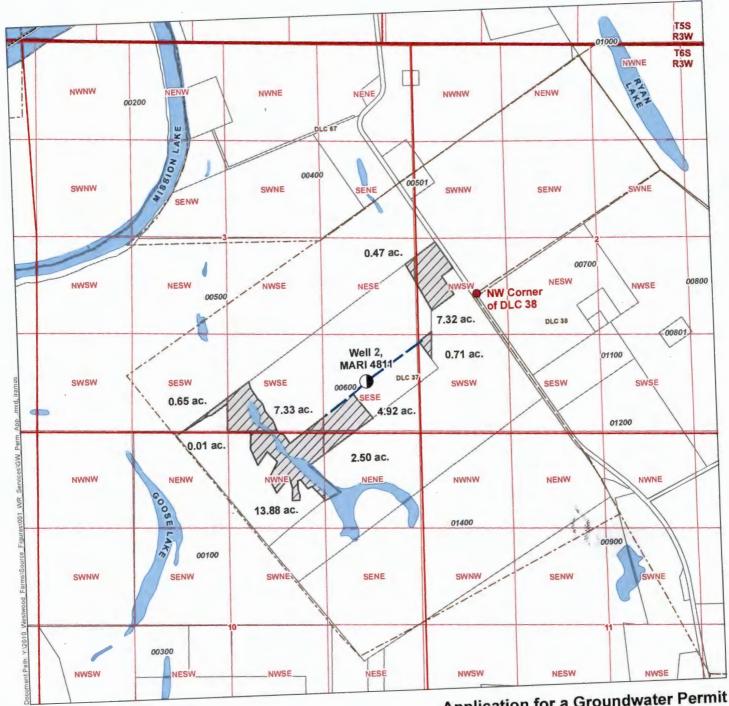

## **LEGEND**

Proposed Point of Appropriation (POA)

Conveyance Line

Place of Use (POU), 37.79 ac.

Tax Lot

Donation Land Claim (DLC)

Waterbody

Received by OWRD JAN 2 9 2024

## Application for a Groundwater Permit Westwood Farms, Inc.

Marion County Township 6 South, Range 3 West (W.M.)

## DISCLAIMER

This map was prepared for the purpose of identifying the location of a water right only and it is not intended to provide legal dimensions or location of property ownership lines.

Date: January 8, 2024

Data Sources: BLM, ESRI, OWRD, USGS

LOCATION DESCRIPTION PROPOSED POA
Well 2, MARI 4811
Located 1,140 feet South and 1,570 feet West from the NW corner of Section DLC 38, Township 6 South, Range 3 West (W.M.)