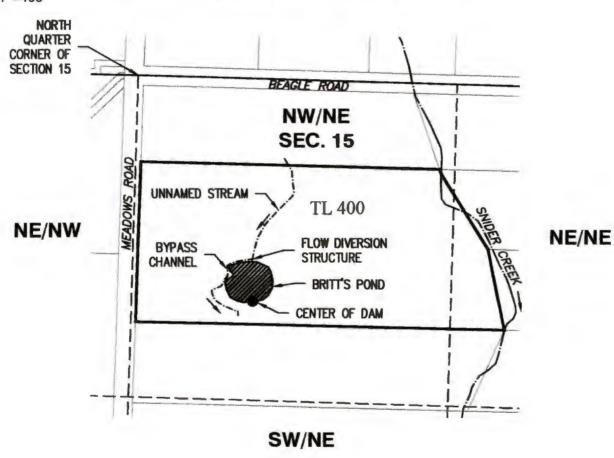

## WATER RIGHT APPLICATION MAP

STORE WATER IN A RESERVOIR

FOR BRITTAN JONES 12518 MEADOWS ROAD

WHITE CITY, OR 97503 SITUATED IN

SECTION 15, TOWNSHIP 35 SOUTH, RANGE 2 WEST, W.M. JACKSON COUNTY, OREGON

RECEIVED

## CENTER OF DAM

936' S AND 475' E OF NORTH QUARTER CORNER SECTION 15

BRITT'S POND (0.61 ACRES SUBMERGED)

---- 1/4-1/4 SECTION LINE

---- STREAM/CHANNEL

RECEIVED

FEB 16 2024

OWRD

This map is not intended to provide legal dimensions or locations of property ownership lines.

> EHM-January 18, 2024 ROGUE CIVIL LLC emalepsy@roguecivil.com 541-621-2868