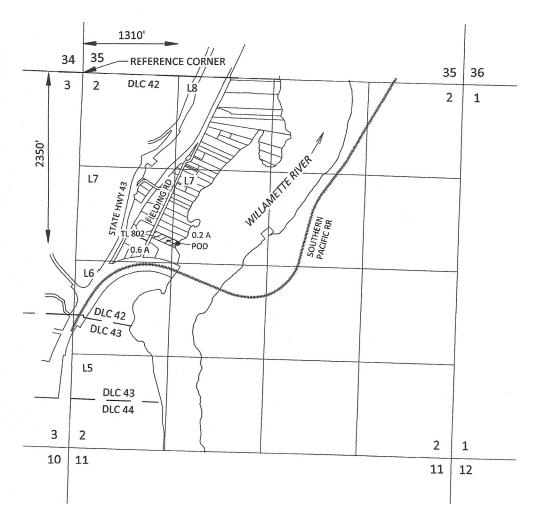

## Section 2, T2S, R1E, W.M., Clackamas County, Oregon

## SURFACE WATER APPLICATION MAP John Ward

E-RECEIVED FEB 22, 2024 OWRD

POD is located 2350 feet south & 1310 feet east of the NW corner of Section 2, T2S, R1E, W.M.\*

\* Distances based on cardinal directions from reference corner as required by the Certificate Section.

April 6, 2023

**EXPLANATION** 

PROPOSED PLACE OF USE IRRIGATION - CONCRES

-,3 ACRES

SEE ATTACHED

This map is not intended to provide legal dimensions or locations of property ownership lines

Figure 1

111 SW Fifth Ave., Suite 2400 Portland, OR 97204 O: 503.227.3251 F: 503.274.4681 www.kpff.com