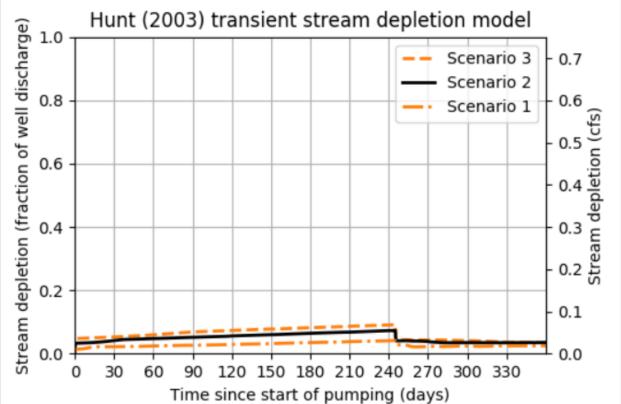

|      | 75.0       |     | ft     |    |
| Aquitard thick  | ness b   | elow str  | eam      |              | babs   | 3.0        |     | 3.0        | 3.0  |            | ft  |        |    |
| Aquitard spec   |          | Sya       | 0.2      | 0.2          |        | 0.2        |     | -          |      |            |     |        |    |
|                 |          |           |          | depletion fo | or Sce | nario 2:   |     |            |      |            |     |        |    |
| Days            | 10       | 330       | 360      | 30           | 60     | 90         | 120 | 150        | 18   | 0          | 210 | 240    | 2  |
| Depletion (%)   | 3        | •         |          |              |        | 5          | 6   | 6          | 6    |            | 7   | 7      | 4  |



13