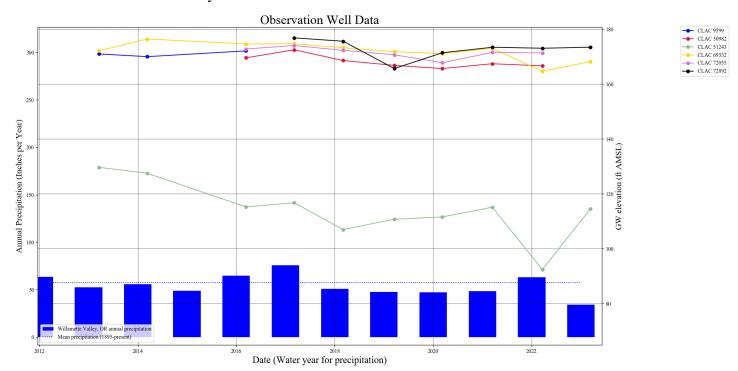

| 0.00                 | 1,500.00                  | 3,760.00            |
| NOV   | 12,700.00           | 1,040.00                      | 11,700.00            | 0.00                 | 1,500.00                  | 10,200.00           |
| DEC   | 24,800.00           | 1,360.00                      | 23,400.00            | 0.00                 | 1,500.00                  | 21,900.00           |
| ANN   | 19,700,000.00       | 2,480,000.00                  | 17,300,000.00        | 0.00                 | 1,090,000.00              | 16,200,000.00       |

#### **Well Location Map**

## Application G-19187 Collins T3S, R1E, Section 25



Service Layer Credits: Copyright:@ 2013 National Geographic Society, i-cubed

11

#### **Well Statistics**



#### Water-Level Measurements in Nearby Wells



#### Stream Depletion (Hunt) Model Analysis

|                 | 4        | Applicati | on type  | :            |        |            |     | G          |      |            |     |        |    |
|-----------------|----------|-----------|----------|--------------|--------|------------|-----|------------|------|------------|-----|--------|----|
|                 | 4        | Applicati | on num   | ber:         |        |            |     | 19187      |      |            |     |        |    |
|                 | ١        | Well nun  | nber:    |              | 2      |            |     |            |      |            |     |        |    |
|                 | 5        | Stream N  | lumber:  |              | 1      |            |     |            |      |            |     |        |    |
|