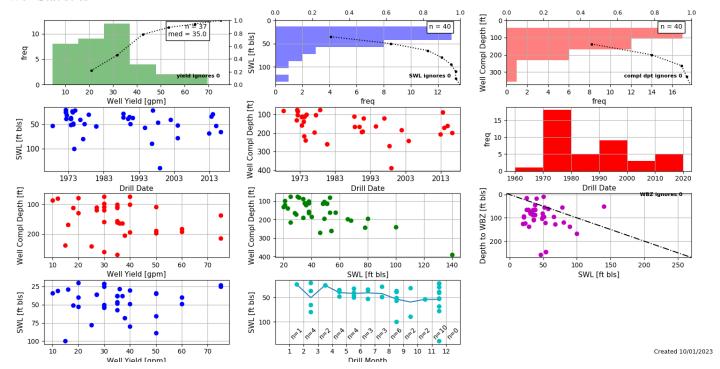

730.00                        | 5,260.00             | 0.00                 | 1,500.00                  | 3,760.00            |
| NOV   | 12,700.00           | 1,040.00                      | 11,700.00            | 0.00                 | 1,500.00                  | 10,200.00           |
| DEC   | 24,800.00           | 1,360.00                      | 23,400.00            | 0.00                 | 1,500.00                  | 21,900.00           |
| ANN   | 19,700,000.00       | 2,480,000.00                  | 17,300,000.00        | 0.00                 | 1,090,000.00              | 16,200,000.00       |

#### **Well Location Map**

## Application G-19187 Collins T3S, R1E, Section 25



Service Layer Credits: Copyright:@ 2013 National Geographic Society, i-cubed

11

#### **Well Statistics**



#### Water-Level Measurements in Nearby Wells



#### Stream Depletion (Hunt) Model Analysis

|                 | 4        | Applicati | on type  | :            |        |            |     | G          |      |            |     |        |    |
|-----------------|----------|-----------|----------|--------------|--------|------------|-----|------------|------|------------|-----|--------|----|
|                 | 4        | Applicati | on num   | ber:         |        |            |     | 19187      |      |            |     |        |    |
|                 | ١        | Well nun  | nber:    |              | 2      |            |     |            |      |            |     |        |    |
|                 | 5        | Stream N  | lumber:  |              | 1      |            |     |