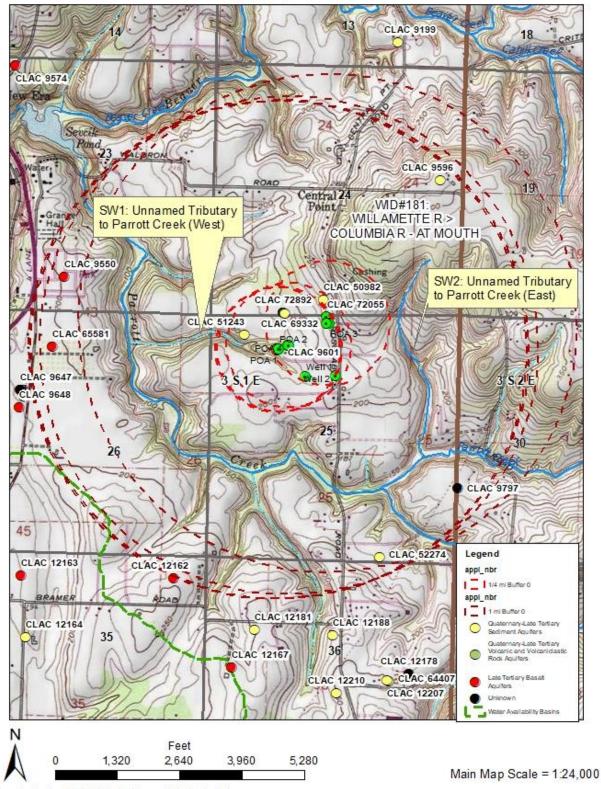

Applicant's Well #1 (CLAC 9601): Based on a review of the Well Report, Well #1 does not appear to comply with current minimum well construction standards (See OAR 690 Division 210). The problem is that the Well Report indicates that the well seal was placed with an unapproved seal method and the well head is flush with land surface. In order to meet minimum construction standards, the well must be recased and resealed with an approved grout to a minimum depth of 18 feet bgs and the well head must be extended so that it is at least one-foot above land surface.

The construction of Well #1 may not satisfy hydraulic connection issues.

Applicant's Well #2 (Proposed): Well #2 is a proposed well, therefore it cannot be reviewed for construction. Construction of this proposed well shall be completed in a manner that protects ground water resources as required under Oregon Administrative Rules 690-200 through 690-240. During construction of this well, specific attention should be paid to ensure sealing requirements are met and that the well does not commingle aquifers.

The construction of proposed Well #2 may not satisfy hydraulic connection issues.

Applicant's Well #3 (CLAC 69332): Based on a review of the Well Report, Applicant's Well #3 seems to protect the groundwater resource.

The construction of Well #3 may not satisfy hydraulic connection issues.

Applicant's Well #4 (Proposed): Well #4 is a proposed well, therefore it cannot be reviewed for construction. Construction of this proposed well shall be completed in a manner that protects ground water resources as required under Oregon Administrative Rules 690-200 through 690-240. During construction of this well, specific attention should be paid to ensure sealing requirements are met and that the well does not commingle aquifers.