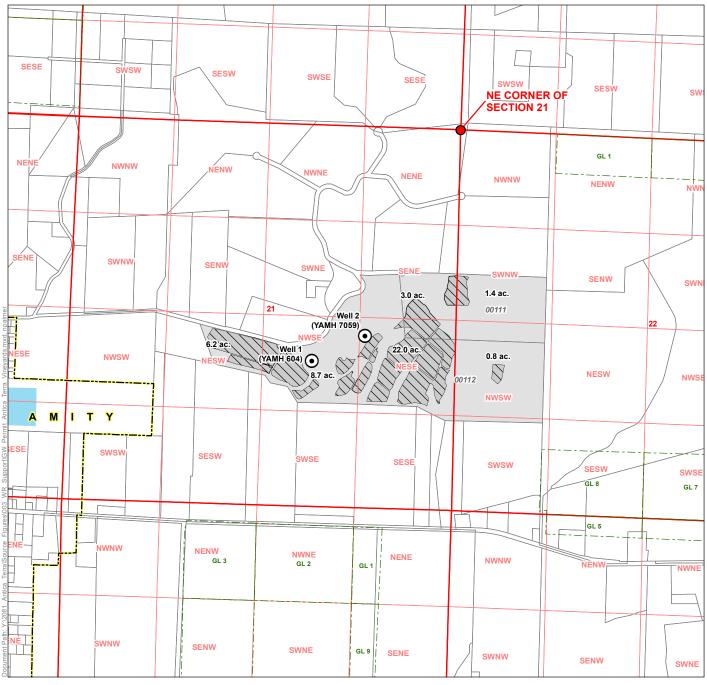

## LEGEND

Point of Appropriation (POA)

POU - Irrigation Use, 42.1 acres

POU - Commercial Use

Tax Lot
Government Lot (GL)

Major Road
Railroad

Watercourse
Waterbody

## Application for a Groundwater Permit Antica Terra Vineyards Proposed Place of Use/Points of Appropriation Map

Township 5 South, Range 4 West (W.M.) Yamhill County

## DISCLAIMER

This map was prepared for the purpose of identifying the location of a water right only and it is not intended to provide legal dimensions or location of property ownership lines.

Date: March 12, 2024 Data Sources: BLM, ESRI, OWRD, USGS

## LOCATION DESCRIPTIONS Well 1 (YAMH 604)

Coated 3,185 feet South and 2,045 feet West from the NE corner of Section 21, Township 5 South, Range 4 East (W.M.)

Well 2 (YAMH 7059)

Located 2,840 feet South and 1,315 feet West from the NE corner of Section 21, Township 5 South, Range 4 East (W.M.)