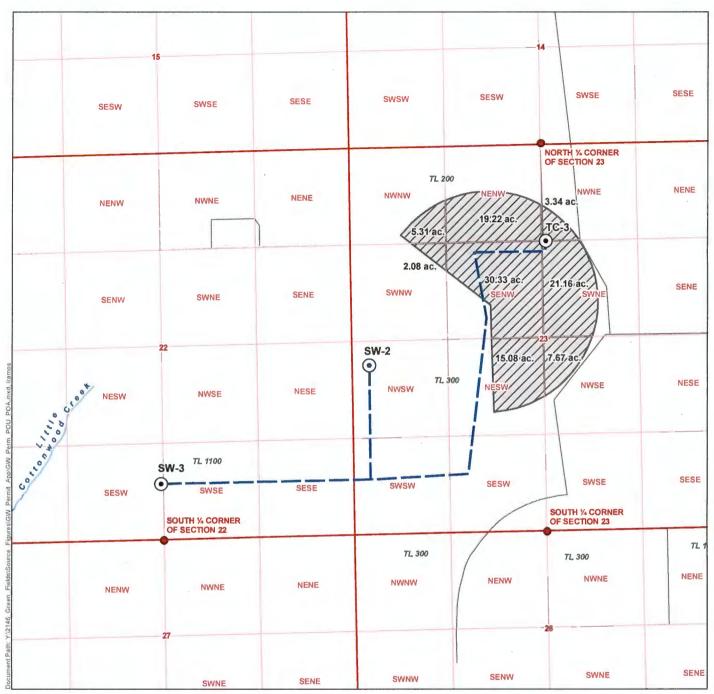

## LEGEND

Proposed Point of Appropriation
Conveyance Line

Proposed Place of Use (104.2 ac.)

Tax Lot

Intermittent Stream

## Groundwater Permit Application Green Fields III, LLC. Place of Use/Points of Appropriation

**Harney County** 

Township 39 South, Range 35 East (W.M.)

## LOCATION DESCRIPTION

**Proposed Points of Appropriation** 

SW-2

Located 2,245 feet North and 2,420 feet West from the South ½ corner of Section 23, Township 39 South, Range 35 East (W.M.) SW-3

Located 760 feet North and 40 feet West from the South ½ corner of Section 22, Township 39 South, Range 35 East (W.M.) TC-3

Located 1,310 feet South and 80 feet East from the North ¼ comer of Section 23, Township 39 South, Range 35 East (W.M.)

## DISCLAIMER

This map was prepared for the purpose of identifying the location of a water right only and it is not intended to provide legal dimensions or location of property ownership lines.

Date: February 27, 2024 Data Sources: BLM, ESRI, OWRD, USGS