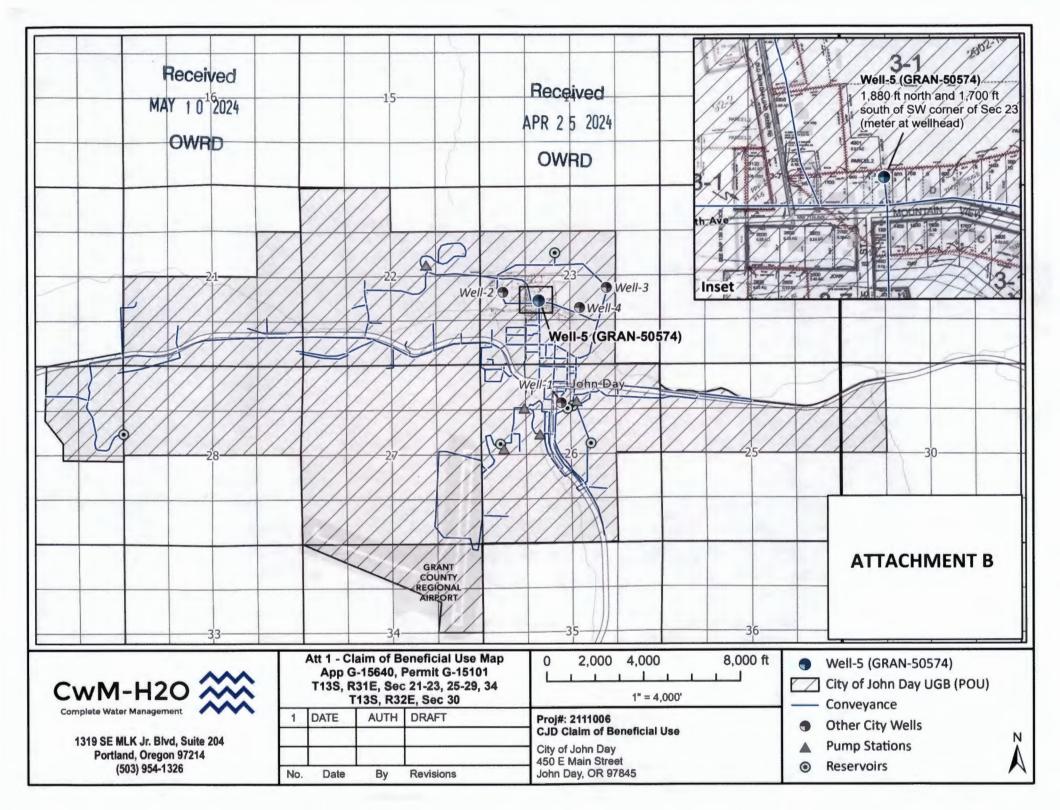

#### CLAIM DESCRIPTION

1. Point of appropriation name or number:

| POINT OF APPROPRIATION | WELL LOG ID #                      | WELL TAG #      |
|------------------------|------------------------------------|-----------------|
| (POA) NAME OR NUMBER   | FOR ALL WORK PERFORMED ON THE WELL | (IF APPLICABLE) |
| (CORRESPOND TO MAP)    | (IF APPLICABLE)                    |                 |
| Well-5 (POA-1)         | (GRAN-50574)                       | L-61610         |

**4. Provide a general narrative description of the distribution works.** This description must trace the water system from **each** point of appropriation to the place of use:

Well-5 is located approximately half way between City Well-2 (to the west at the wastewater treatment plant) and City Well-4 (to the east at the City ball field) on the north side of the John Day River. Well-5 pumps south through a lateral line into the City's 6"-diameter mainline along  $7^{th}$  Avenue and feeds the entire distribution system. The well is connected to the distribution system south of the river through connections across Bridge Street and Paterson Bridge Road. The place of use (POU) is defined as the Service Area of the City of John Day, defined by the Urban Growth Boundary (Attachment 1 - Claim of Beneficial Use Map).

The system includes a total of six storage reservoirs (ranging from 75,000 to 820,000 gallons) and five booster pump stations. The City operates four other supply wells (Wells 1-4) as well as a surface water source at the Long Gulch Springs south of the City.

Reminder: The map associated with this claim must identify the location of the point(s) of diversion, Donation Land Claims (DLC), Government Lots (GLot), and Quarter-Quarters (QQ).

Received

Received

APR 2 5 2024