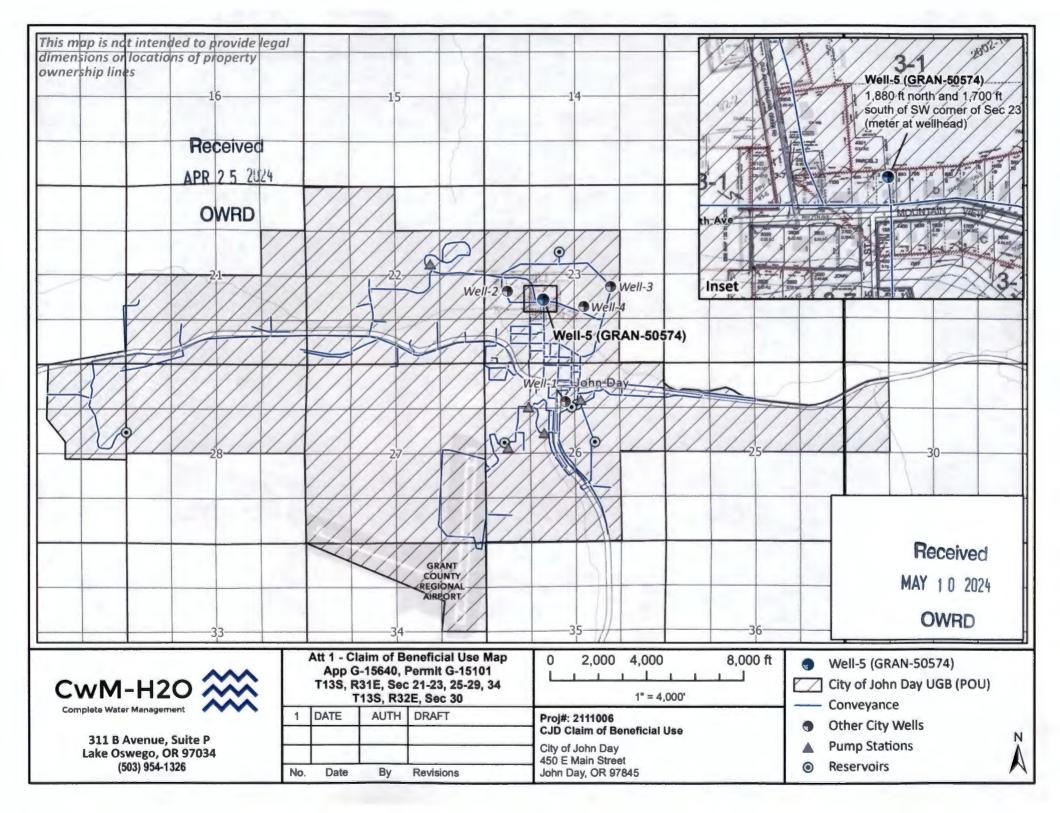

#### CLAIM DESCRIPTION

1. Point of appropriation name or number:

| POINT OF APPROPRIATION | WELL LOG ID #                      | WELL TAG #      |
|------------------------|------------------------------------|-----------------|
| (POA) NAME OR NUMBER   | FOR ALL WORK PERFORMED ON THE WELL | (IF APPLICABLE) |
| (CORRESPOND TO MAP)    | (IF APPLICABLE)                    |                 |
| Well-5 (POA-1)         | (GRAN-50574)                       | L-61610         |

**4. Provide a general narrative description of the distribution works.** This description must trace the water system from **each** point of appropriation to the place of use:

Well-5 is located approximately half way between City Well-2 (to the west at the wastewater treatment plant) and City Well-4 (to the east at the City ball field) on the north side of the John Day River. Well-5 pumps south through a lateral line into the City's 6"-diameter mainline along  $7^{th}$  Avenue and feeds the entire distribution system. The well is connected to the distribution system south of the river through connections across Bridge Street and Paterson Bridge Road. The place of use (POU) is defined as the Service Area of the City of John Day, defined by the Urban Growth Boundary (Attachment 1 - Claim of Beneficial Use Map).

The system includes a total of six storage reservoirs (ranging from 75,000 to 820,000 gallons) and five booster pump stations. The City operates four other supply wells (Wells 1-4) as well as a surface water source at the Long Gulch Springs south of the City.

Reminder: The map associated with this claim must identify the location of the point(s) of diversion, Donation Land Claims (DLC), Government Lots (GLot), and Quarter-Quarters (QQ).

Received

Received

APR 2 5 2024