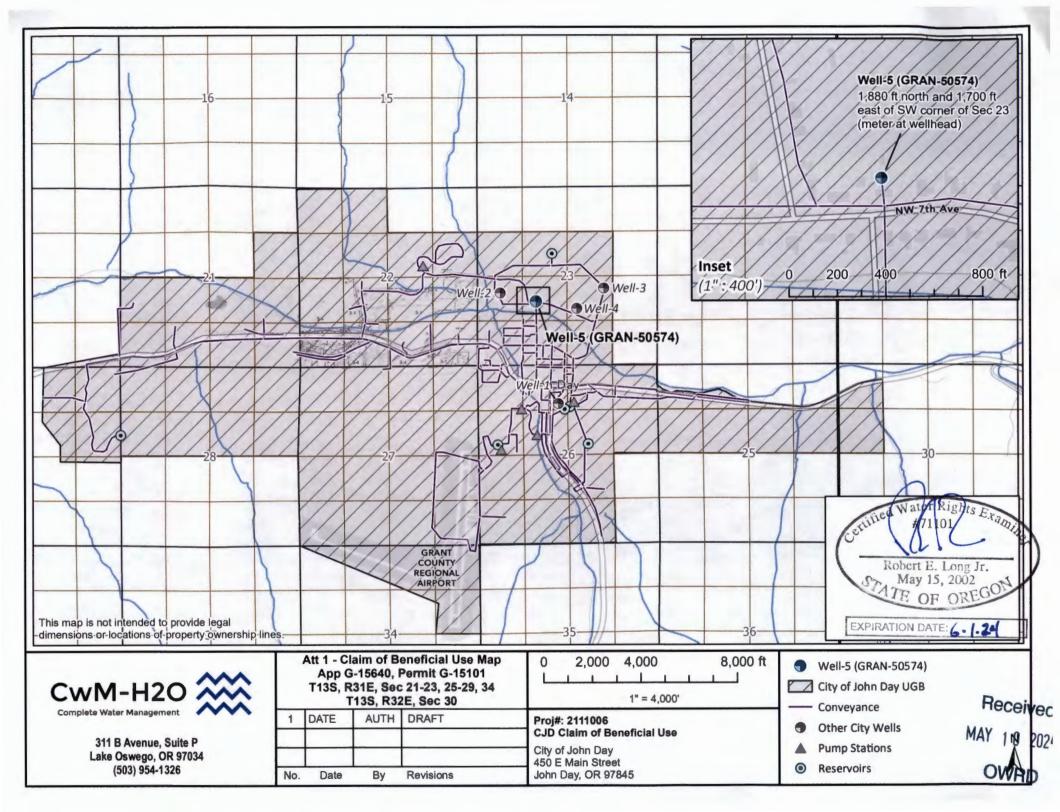

#### CLAIM DESCRIPTION

1. Point of appropriation name or number:

| POINT OF APPROPRIATION | WELL LOG ID #                      | WELL TAG #      |
|------------------------|------------------------------------|-----------------|
| (POA) NAME OR NUMBER   | FOR ALL WORK PERFORMED ON THE WELL | (IF APPLICABLE) |
| (CORRESPOND TO MAP)    | (IF APPLICABLE)                    |                 |
| Well-5 (POA-1)         | (GRAN-50574)                       | L-61610         |

**4. Provide a general narrative description of the distribution works.** This description must trace the water system from **each** point of appropriation to the place of use:

Well-5 is located approximately half way between City Well-2 (to the west at the wastewater treatment plant) and City Well-4 (to the east at the City ball field) on the north side of the John Day River. Well-5 pumps south through a lateral line into the City's 6"-diameter mainline along  $7^{th}$  Avenue and feeds the entire distribution system. The well is connected to the distribution system south of the river through connections across Bridge Street and Paterson Bridge Road. The place of use (POU) is defined as the Service Area of the City of John Day, defined by the Urban Growth Boundary (Attachment 1 - Claim of Beneficial Use Map).

The system includes a total of six storage reservoirs (ranging from 75,000 to 820,000 gallons) and five booster pump stations. The City operates four other supply wells (Wells 1-4) as well as a surface water source at the Long Gulch Springs south of the City.

Reminder: The map associated with this claim must identify the location of the point(s) of diversion, Donation Land Claims (DLC), Government Lots (GLot), and Quarter-Quarters (QQ).

Received

Received

APR 2 5 2024