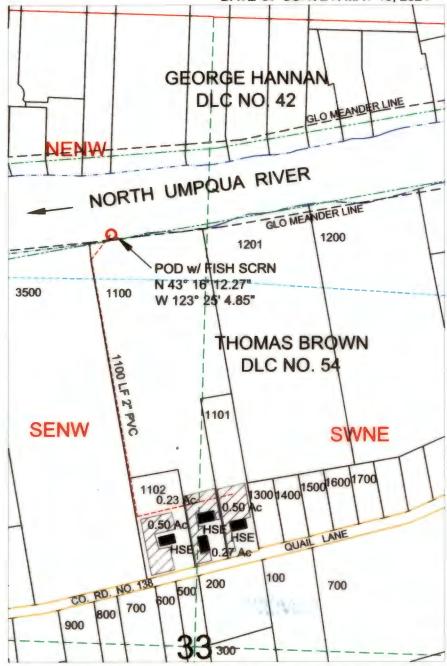

## CLAIM of BENEFICIAL USE MAP

FOR: CLIFFORD, TOMPKINS & LEE BY: NATHAN REED, PE, CWRE T26S, R6W, W.M. SECTION 33, DLC 54 APPLICATION NO. <u>S-88844</u> PERMIT NO. S-55378

DATE OF SURVEY: MAY 15, 2024

MAY 3 1 2024

Salem, OR

POD IS LOCATED 924 FEET SOUTH & 410 FEET WEST OF N1/4 CORNER OF SECTION 33 AS PROJECTED WITHIN DLC NO. 54.

MAP PREPARED FOR:

VIRGINIA TOMPKINS 485 QUAIL LANE ROSEBURG, OR 97471 HARLAN M. LEE 535 QUAIL LANE ROSEBURG, OR 97471 CLIFFORD FAMILY TRUST 493 QUAIL LANE ROSEBURG, OR 97471

MAP PREPARED BY: NATHAN REED PE, CWRE 157 WEST BODIE STREET ROSEBURG, OR 97471

THE PURPOSE OF THIS MAP IS TO IDENTIFY THE LOCATION OF THE WATER RIGHT. IT IS NOT INTENDED TO PROVIDE INFORMATION RELATIVE TO THE LOCATION OF PROPERTY OWNERSHIP BOUNDARY LINES.