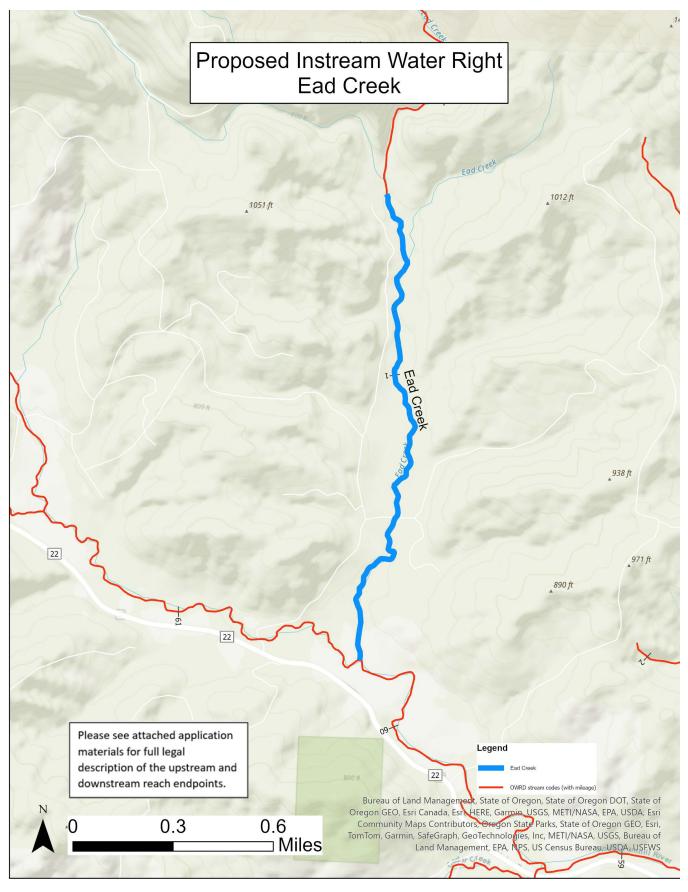

#### **SECTION 4: SOURCE AND REACH**

Stream or lake name: <u>Ead Creek</u> Tributary to: <u>South Yamhill River</u>

If the source is a stream, indicate the reach delineated by river mile (the upstream point to the downstream point) of the proposed instream water right: <u>Ead Creek, tributary to South Yamhill River, beginning at river mile 1.6 (SENW, S20, T5S, R8W, WM) in Yamhill County (45.123697, -123.699274) and continuing downstream to the mouth river mile 0.0 (SESW, S29, T5S, R8W, WM) in Yamhill County (45.103458, -123.699815).</u>

#### **SECTION 8: MAP**

Please provide a basin map that identifies the reach of the stream or the lake.

• Attached at end of the application.