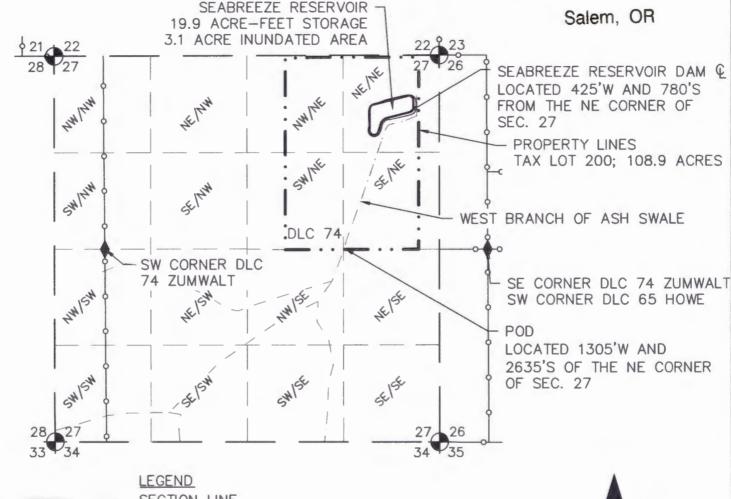

## RESERVOIR APPLICATION MAP ALTERNATE PROCESS

T6S, R5W, SECTION 27, TAX LOT 200 W.M. 12100 BECK ROAD, DALLAS, OREGON 97338 POLK COUNTY

Received by OWRD

JUL 17 2024

SECTION LINE

1/4 1/4 LINE

DLC LINE

PROPERTY LINE

TRIBUTARY

SECTION CORNER

DLC CORNER

APPLICANT:

GRAPEVINE CAPITAL, INC. PO BOX 12958

SAN LUIS OBISPO, CA 93406

1320 660 1320

1 inch = 1320ft. PRINT SCALE=8.5"x11"

DWG: RESERVOIR APP-A DATE: 7-12-2024

MAP BASED ON TAX MAP 6S 5 27 AND USGS QUAD MAP

NOTE: THIS MAP IS PRODUCED TO APPLY FOR THE BENEFICIAL USE OF A WATER RIGHT, IT IS NOT INTENDED TO PROVIDE INFORMATION RELATIVE TO THE LOCATION OF PROPERTY LINES.