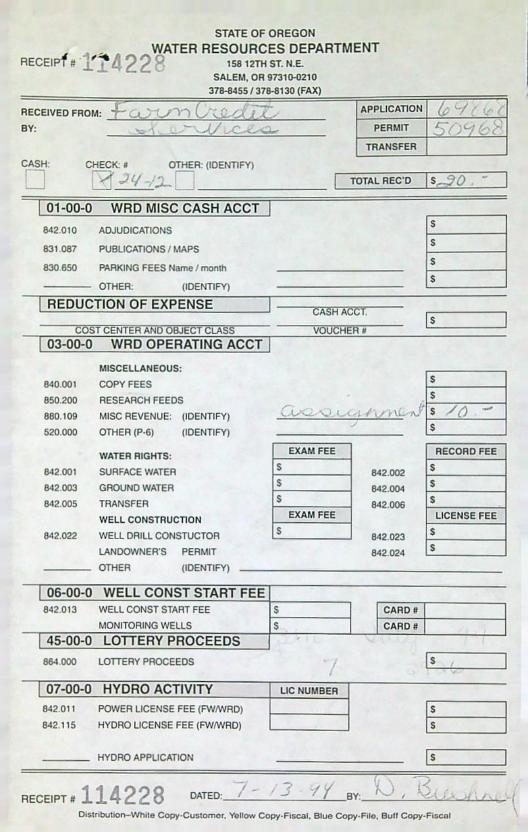

#### SP\*70900-119

Form C (690-9-77

| DECENTED | SEP 1 3 1991 | WATER RESOUBCES BRIE | to which<br>at Certific<br>nspection a<br>he case of<br>re land de<br>rated.<br>out, detach<br>NOTIC<br>Mildre | the water<br>ate of Wate<br>and survey<br>an irrigati<br>scribed in<br>and mail to<br>E OF CO<br>d Garret | nas actua<br>er Right w<br>which wi<br>ion permit,<br>the permit<br>o the Water<br>MPLETE | ill be is:<br>ill be ma<br>, this Fo<br>t, which<br>Resource | Water Res<br>applied to<br>sued based<br>ade in resp<br>orm C shou<br>it is inter<br>as Departme | nd on the ponse to ald not the hold of the hold to ald not the hold to ent, Salen | e extent<br>the fili<br>be maile<br>irrigate<br>n, OR 973 | of the<br>ng of the<br>ed to th<br>under th<br>10. when<br>R TO 4 | all of the<br>App<br>A BEN<br>e holder | and us<br>C.<br>Resource<br>it at any<br>water h<br>lication<br>EFICIA<br>of Per | e as dete<br>es Depar<br>time, ha<br>as been ap<br>No. <u>69</u><br>L USE<br>mit No. | tment us<br>s actual<br>plied.<br>50966 | nittee is<br>by the<br>until all<br>lly been<br>8 | 25 ch |
|----------|--------------|----------------------|----------------------------------------------------------------------------------------------------------------|-----------------------------------------------------------------------------------------------------------|-------------------------------------------------------------------------------------------|--------------------------------------------------------------|--------------------------------------------------------------------------------------------------|-----------------------------------------------------------------------------------|-----------------------------------------------------------|-------------------------------------------------------------------|----------------------------------------|----------------------------------------------------------------------------------|--------------------------------------------------------------------------------------|-----------------------------------------|---------------------------------------------------|-------|
|          |              |                      |                                                                                                                |                                                                                                           |                                                                                           |                                                              | of Oregonation of Oregonation                                                                    |                                                                                   |                                                           |                                                                   |                                        |                                                                                  |                                                                                      |                                         |                                                   |       |
|          | accor        |                      |                                                                                                                |                                                                                                           |                                                                                           |                                                              |                                                                                                  |                                                                                   |                                                           |                                                                   |                                        |                                                                                  |                                                                                      |                                         |                                                   |       |
|          |              | Rema                 | arks:                                                                                                          |                                                                                                           |                                                                                           |                                                              |                                                                                                  |                                                                                   |                                                           |                                                                   |                                        |                                                                                  |                                                                                      |                                         |                                                   |       |
|          |              |                      | eved                                                                                                           | 0                                                                                                         | OF, I hav                                                                                 | e hereu                                                      | nto set m                                                                                        | ny hanc                                                                           | l this                                                    | 3                                                                 | .day of<br>DLa                         | Sept                                                                             |                                                                                      | , 1                                     | 19.93                                             |       |
|          |              | ÷                    | taigh                                                                                                          | ature of App                                                                                              | licanti                                                                                   |                                                              |                                                                                                  |                                                                                   |                                                           |                                                                   |                                        | Address/                                                                         |                                                                                      |                                         |                                                   |       |
| -        | Form         | B Z                  | 390-9-77)                                                                                                      |                                                                                                           |                                                                                           |                                                              |                                                                                                  |                                                                                   |                                                           |                                                                   | App                                    | lication                                                                         | No. 69                                                                               | 9868                                    |                                                   | d.    |
|          | 33           | EGO                  |                                                                                                                |                                                                                                           | NOTICE                                                                                    | OF CO                                                        | MPLETI                                                                                           | ON OF                                                                             | CONS                                                      | STRUC                                                             | TION                                   |                                                                                  |                                                                                      |                                         | X                                                 | C'    |
| 141      | 3 1993       | 店<br>N               | mel                                                                                                            | local x                                                                                                   | Jarre                                                                                     | tt                                                           |                                                                                                  |                                                                                   | , th                                                      | e hold                                                            | er of P                                | ermit N                                                                          | o. 5096                                                                              | 58                                      | alle                                              | V     |
| L        |              | 0 -                  | a and                                                                                                          |                                                                                                           |                                                                                           |                                                              | of Orego                                                                                         |                                                                                   |                                                           |                                                                   |                                        |                                                                                  |                                                                                      |                                         | V                                                 | 049   |
| L        | there        | incent               | the                                                                                                            | 3                                                                                                         | day of                                                                                    | Septe                                                        | mber                                                                                             |                                                                                   |                                                           | , 19.9                                                            | 9.3                                    | -                                                                                |                                                                                      |                                         |                                                   | W.    |
| E        | 2 05         | Rema                 | arks:                                                                                                          | the works ha                                                                                              |                                                                                           |                                                              | lescribed in t                                                                                   |                                                                                   |                                                           |                                                                   |                                        | · · · · · · · · · · · · · · · · · · ·                                            |                                                                                      |                                         | davalar                                           | ,     |
|          |              | \$                   |                                                                                                                | ne works na                                                                                               |                                                                                           |                                                              | lescribed in t                                                                                   |                                                                                   |                                                           |                                                                   |                                        |                                                                                  |                                                                                      |                                         |                                                   |       |
|          | ment, y      | ou shoul             | d so state in                                                                                                  | order that o                                                                                              | ur records mi                                                                             | ay not be                                                    | unnecessarily                                                                                    | encumbe                                                                           | red.                                                      |                                                                   | ••••••                                 |                                                                                  |                                                                                      |                                         |                                                   |       |
|          | •••••••      | IN W                 | ITNESS                                                                                                         | WHERE                                                                                                     | OF. I have                                                                                | e hereu                                                      | nto set m                                                                                        | v hand                                                                            | this                                                      | 3                                                                 | day of                                 | Sept                                                                             | ember                                                                                |                                         | 19 93                                             |       |
|          |              | mild                 | nel                                                                                                            | Jan                                                                                                       | elt                                                                                       | e nereu                                                      |                                                                                                  |                                                                                   | Box 4                                                     |                                                                   |                                        |                                                                                  | R 9763                                                                               |                                         | 10                                                |       |
|          |              | Fill                 |                                                                                                                | ature of Appl                                                                                             |                                                                                           | r Resource                                                   | es Departme                                                                                      | ant Saler                                                                         | n OR 97                                                   | ulo wher                                                          | (.                                     | Address)                                                                         |                                                                                      |                                         |                                                   |       |
|          |              |                      |                                                                                                                |                                                                                                           |                                                                                           |                                                              |                                                                                                  | int, ourer                                                                        |                                                           |                                                                   | i constitue                            | tion worr                                                                        |                                                                                      |                                         |                                                   |       |
|          | Form         | A (69                | 0—9-77)                                                                                                        | 1                                                                                                         | NOTICE                                                                                    | OF BE                                                        | GINNIN                                                                                           | GOF                                                                               | CONST                                                     | RUCT                                                              | Appli<br>ION                           | ication                                                                          | No 698                                                                               | 368                                     |                                                   |       |
|          | 1            | H                    | Mildr                                                                                                          | ed Garr                                                                                                   | ett                                                                                       |                                                              |                                                                                                  |                                                                                   |                                                           |                                                                   |                                        | D ''                                                                             | N 500                                                                                | 069                                     |                                                   | Ster  |
| 6        | to app       | ia per ia            | te the pu                                                                                                      | blic wate                                                                                                 |                                                                                           |                                                              | of Oregor                                                                                        |                                                                                   |                                                           |                                                                   |                                        |                                                                                  |                                                                                      |                                         |                                                   | dyp   |
| 44       | tereir       | か<br>Cost th         | ne 16                                                                                                          |                                                                                                           | day of M                                                                                  | Novembe                                                      | er                                                                                               | i, oegai                                                                          | n the ac                                                  | etual co                                                          | onstruct                               | tion of 1                                                                        | the work                                                                             | ts desc                                 | ribea .                                           | J.S   |
|          | 6            | Bemar                | ks:                                                                                                            |                                                                                                           |                                                                                           |                                                              | ×                                                                                                | ••••••                                                                            | ••••••                                                    | , 19                                                              | .9.4                                   |                                                                                  |                                                                                      |                                         | 0 the                                             | X     |
| 5        |              | Z,                   | The                                                                                                            | appropriator                                                                                              | must state th                                                                             | he manner                                                    | r of beginnir                                                                                    | ng of cons                                                                        | truction, t                                               | he amoun                                                          | t of work                              | completed                                                                        | and the ty                                                                           | pe of equ                               | ulpment                                           |       |
|          | N            | AL                   |                                                                                                                | up to the da                                                                                              | te of this sta                                                                            | itement, an                                                  | nd any additi                                                                                    | onal info                                                                         | rmation w                                                 | hich sho                                                          | ws a subs                              | tantial be                                                                       | ginning of                                                                           | construc                                | tion as                                           |       |
|          | authorized   | C                    |                                                                                                                |                                                                                                           |                                                                                           | ••••••                                                       |                                                                                                  | ••••••                                                                            |                                                           |                                                                   |                                        |                                                                                  |                                                                                      |                                         |                                                   |       |
|          |              |                      | (Signa                                                                                                         | iture of Appli                                                                                            | icant)                                                                                    |                                                              | to set my                                                                                        |                                                                                   | HCA                                                       | 60 B                                                              | 0443                                   | 210                                                                              | Luk                                                                                  | encue                                   | 92<br>                                            | te.   |
|          | SP*35567-    | Fill<br>590          | out, detach                                                                                                    | and mail to                                                                                               | o the Water                                                                               | Resource                                                     | es Departme                                                                                      | ent, Saler                                                                        | n, OR 97:                                                 | 10, when                                                          | construc                               | tion worl                                                                        | is begun                                                                             |                                         |                                                   |       |