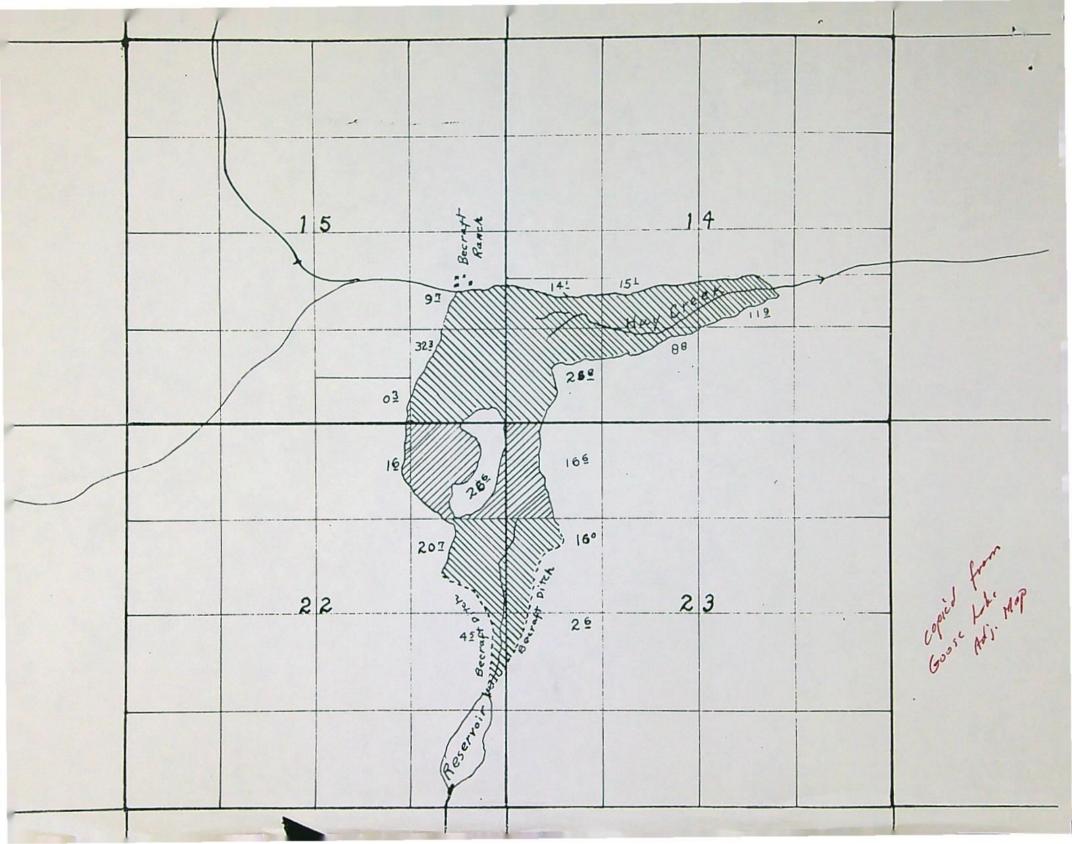

The point of diversion is located as follows:

NE 1/4 SE 1/4, SECTION 22, T 40 S, R 16 E, W.M.; 1580 FEET NORTH AND 240 FEET WEST FROM SE CORNER, SECTION 22.

The amount of water used for irrigation, together with the amount secured under any other right existing for the same lands, shall be limited to ONE-FORTIETH of one cubic foot per second per acre, or its equivalent for each acre irrigated and shall be further limited to a diversion of not to exceed 2.5 acre-feet per acre for each acre irrigated during the irrigation season of each year. This right shall be limited to any deficiency in the available supply of any prior right existing for the same land.

The use shall conform to such reasonable rotation system as may be ordered by the proper state officer.

A description of the proposed place of use under the Permit is as follows:

| T                 | RACT 2 - SUPPLEMENTAL                                                                                                  | TRACT 1 - PRIMARY       |
|-------------------|------------------------------------------------------------------------------------------------------------------------|-------------------------|
| N<br>S            | E 1/4 SW 1/4 15.1 ACRES<br>W 1/4 SW 1/4 14.1 ACRES<br>W 1/4 SW 1/4 26.8 ACRES<br>W 1/4 SE 1/4 10.1 ACRES<br>SECTION 14 |                         |
| S                 | E 1/4 SE 1/4 9.7 ACRES<br>W 1/4 SE 1/4<br>E 1/4 SE 1/4 32.3 ACRES<br>SECTION 15                                        | 0.3 ACRE                |
| N<br>S            | E 1/4 NE 1/4<br>W 1/4 NE 1/4<br>E 1/4 NE 1/4 20.7 ACRES<br>E 1/4 SE 1/4 4.5 ACRES<br>SECTION 22                        | 26.6 ACRES<br>1.6 ACRES |
| S<br>N            | W 1/4 NW 1/4<br>W 1/4 NW 1/4 16.0 ACRES<br>W 1/4 SW 1/4 2.6 ACRES<br>SECTION 23<br>IP 40 SOUTH, RANGE 16 EAST, T       | 16.6 ACRES<br>W.M.      |
| Application 69868 | Water Resources Department                                                                                             | PERMIT 50968            |