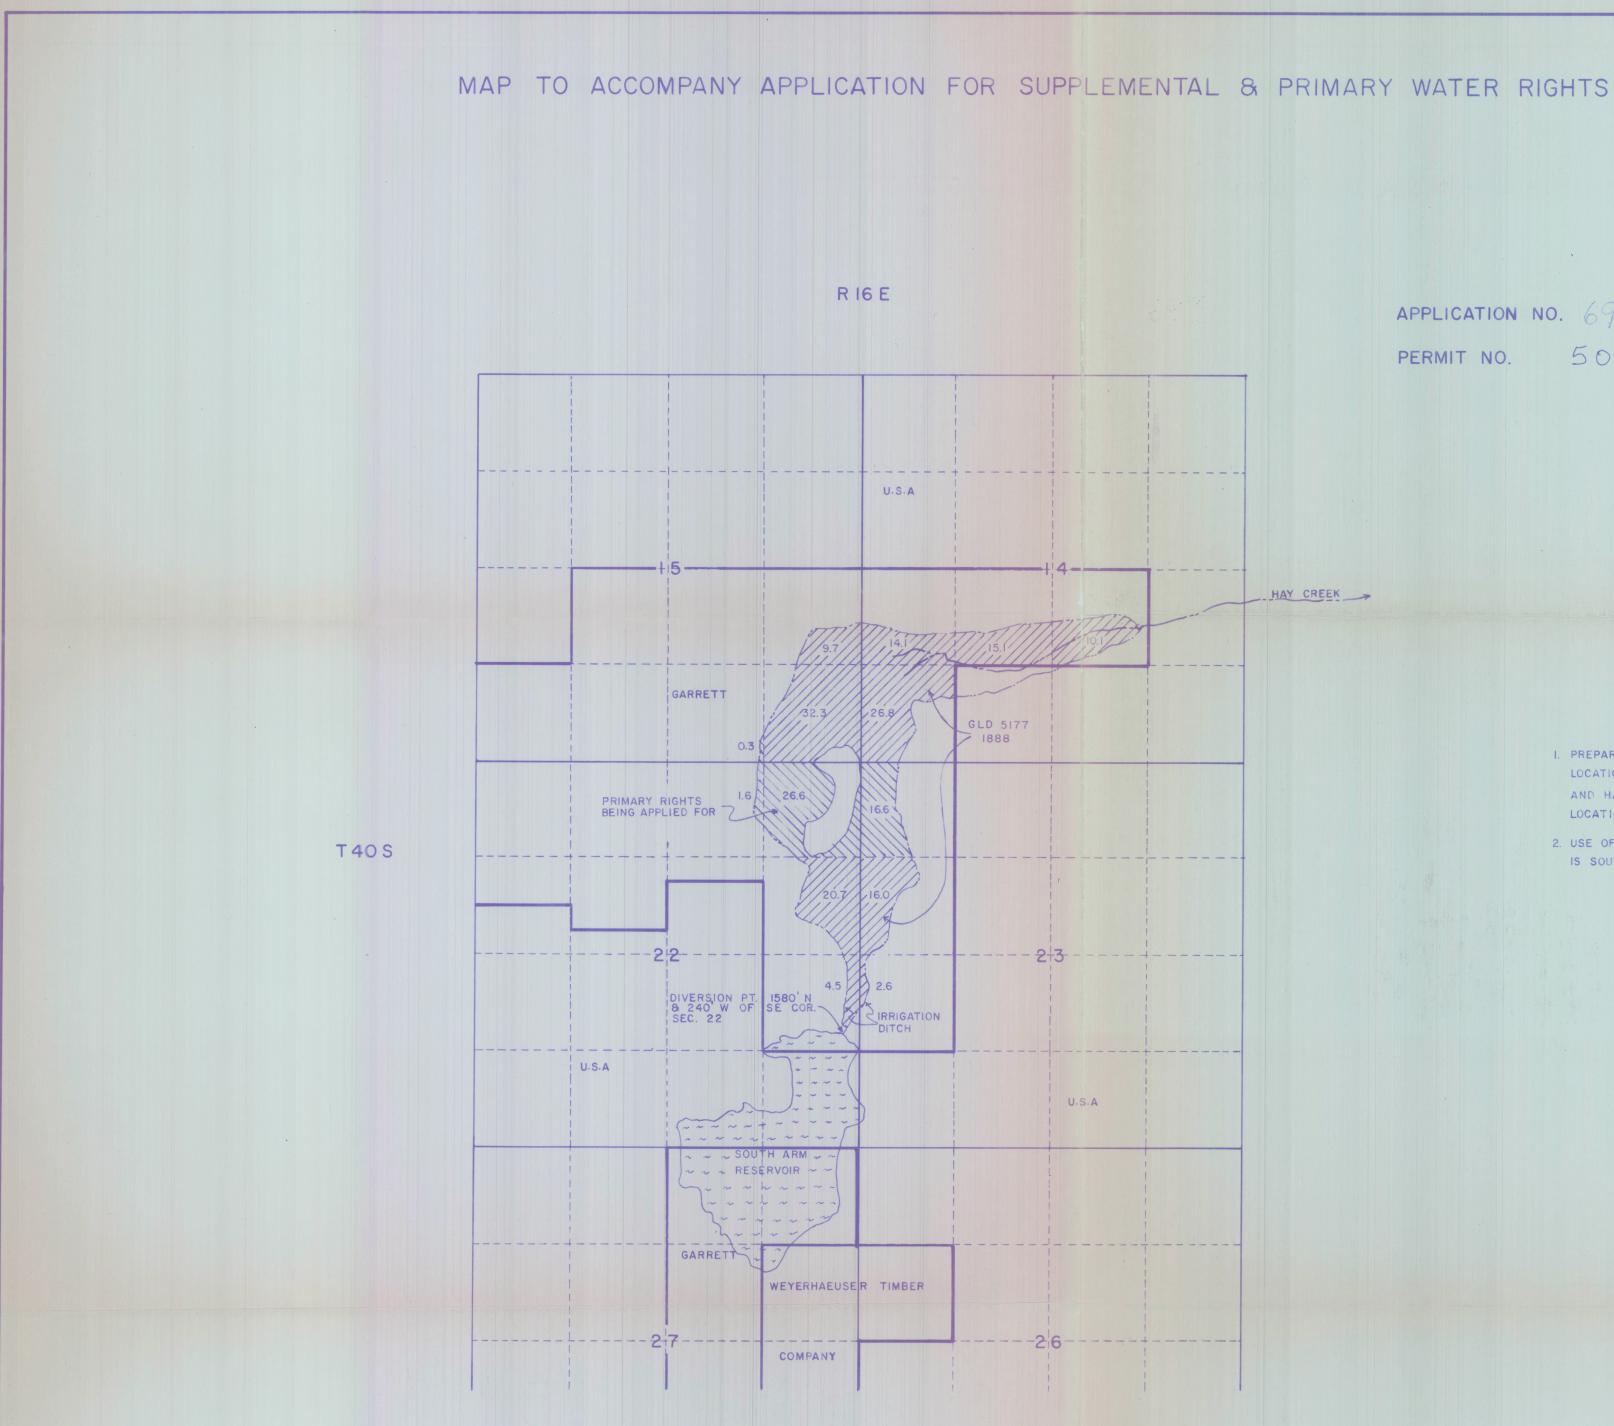

The point of diversion is located as follows:

NE 1/4 SE 1/4, SECTION 22, T 40 S, R 16 E, W.M.; 1580 FEET NORTH AND 240 FEET WEST FROM SE CORNER, SECTION 22.

The amount of water used for irrigation, together with the amount secured under any other right existing for the same lands, shall be limited to ONE-FORTIETH of one cubic foot per second per acre, or its equivalent for each acre irrigated and shall be further limited to a diversion of not to exceed 2.5 acre-feet per acre for each acre irrigated during the irrigation season of each year. This right shall be limited to any deficiency in the available supply of any prior right existing for the same land.

The use shall conform to such reasonable rotation system as may be ordered by the proper state officer.

A description of the proposed place of use under the Permit is as follows:

| T                 | RACT 2 - SUPPLEMENTAL                                                                                                  | TRACT 1 - PRIMARY       |
|-------------------|------------------------------------------------------------------------------------------------------------------------|-------------------------|
| N<br>S            | E 1/4 SW 1/4 15.1 ACRES<br>W 1/4 SW 1/4 14.1 ACRES<br>W 1/4 SW 1/4 26.8 ACRES<br>W 1/4 SE 1/4 10.1 ACRES<br>SECTION 14 |                         |
| S                 | E 1/4 SE 1/4 9.7 ACRES<br>W 1/4 SE 1/4<br>E 1/4 SE 1/4 32.3 ACRES<br>SECTION 15                                        | 0.3 ACRE                |
| N<br>S            | E 1/4 NE 1/4<br>W 1/4 NE 1/4<br>E 1/4 NE 1/4 20.7 ACRES<br>E 1/4 SE 1/4 4.5 ACRES<br>SECTION 22                        | 26.6 ACRES<br>1.6 ACRES |
| S<br>N            | W 1/4 NW 1/4<br>W 1/4 NW 1/4 16.0 ACRES<br>W 1/4 SW 1/4 2.6 ACRES<br>SECTION 23<br>IP 40 SOUTH, RANGE 16 EAST, T       | 16.6 ACRES<br>W.M.      |
| Application 69868 | Water Resources Department                                                                                             | PERMIT 50968            |