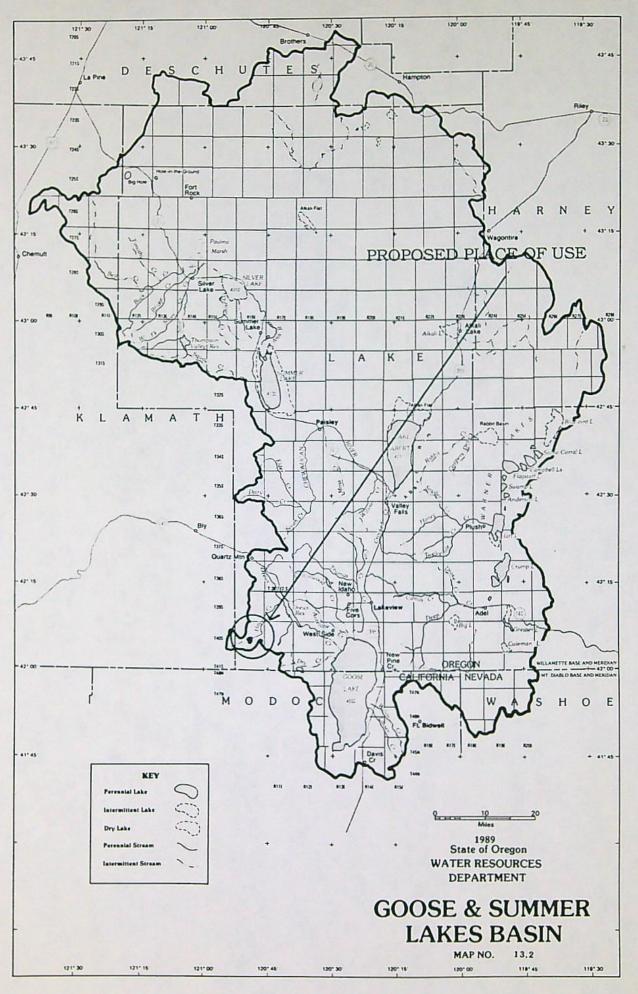

#### PERMIT TO APPROPRIATE THE PUBLIC WATERS

THIS PERMIT IS HEREBY ISSUED TO

EDWARD L. GARRETT HC 60, BOX 4310 LAKEVIEW, OREGON 97630

503-947-2940

to use the waters of HAY CREEK and SOUTH ARM RESERVOIR, to be constructed under Application R-69872, Permit R-11221, a tributary of DREWS CREEK, for IRRIGATION AND SUPPLEMENTAL IRRIGATION OF 197.0 ACRES.

The point of diversion is located as follows:

NE 1/4 SE 1/4, SECTION 22, T 40 S, R 16 E, W.M.; 1580 FEET NORTH AND 240 FEET WEST FROM SE CORNER, SECTION 22.

The amount of water used for irrigation, together with the amount secured under any other right existing for the same lands, shall be limited to ONE-FORTIETH of one cubic foot per second per acre, or its equivalent for each acre irrigated and shall be further limited to a diversion of not to exceed 2.5 acre-feet per acre for each acre irrigated during the irrigation season of each year. This right shall be limited to any deficiency in the available supply of any prior right existing for the same land.

The use shall conform to such reasonable rotation system as may be ordered by the proper state officer.

A description of the proposed place of use under the Permit is as follows:

| T                 | RACT 2 - SUPPLEMENTAL                                                                                                  | TRACT 1 - PRIMARY       |
|-------------------|------------------------------------------------------------------------------------------------------------------------|-------------------------|
| N<br>S            | E 1/4 SW 1/4 15.1 ACRES<br>W 1/4 SW 1/4 14.1 ACRES<br>W 1/4 SW 1/4 26.8 ACRES<br>W 1/4 SE 1/4 10.1 ACRES<br>SECTION 14 |                         |
| S                 | E 1/4 SE 1/4 9.7 ACRES<br>W 1/4 SE 1/4<br>E 1/4 SE 1/4 32.3 ACRES<br>SECTION 15                                        | 0.3 ACRE                |
| N<br>S            | E 1/4 NE 1/4<br>W 1/4 NE 1/4<br>E 1/4 NE 1/4 20.7 ACRES<br>E 1/4 SE 1/4 4.5 ACRES<br>SECTION 22                        | 26.6 ACRES<br>1.6 ACRES |
| S<br>N            | W 1/4 NW 1/4<br>W 1/4 NW 1/4 16.0 ACRES<br>W 1/4 SW 1/4 2.6 ACRES<br>SECTION 23<br>IP 40 SOUTH, RANGE 16 EAST, T       | 16.6 ACRES<br>W.M.      |
| Application 69868 | Water Resources Department                                                                                             | PERMIT 50968            |