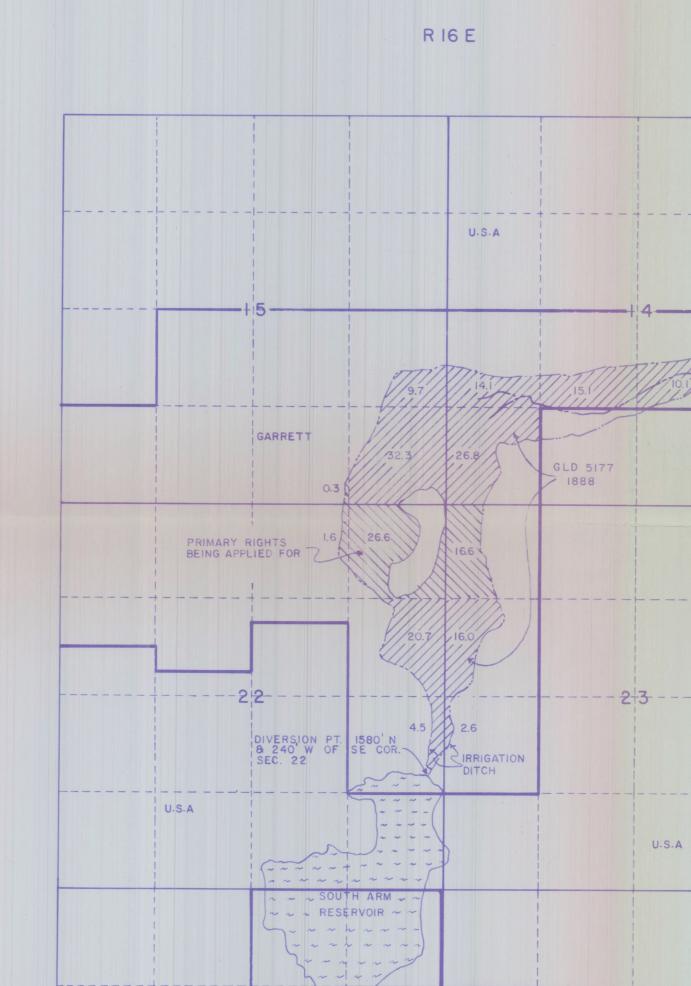

The point of diversion is located as follows:

NE 1/4 SE 1/4, SECTION 22, T 40 S, R 16 E, W.M.; 1580 FEET NORTH AND 240 FEET WEST FROM SE CORNER, SECTION 22.

The amount of water used for irrigation, together with the amount secured under any other right existing for the same lands, shall be limited to ONE-FORTIETH of one cubic foot per second per acre, or its equivalent for each acre irrigated and shall be further limited to a diversion of not to exceed 2.5 acre-feet per acre for each acre irrigated during the irrigation season of each year. This right shall be limited to any deficiency in the available supply of any prior right existing for the same land.

The use shall conform to such reasonable rotation system as may be ordered by the proper state officer.

A description of the proposed place of use under the Permit is as follows:

| T                 | RACT 2 - SUPPLEMENTAL                                                                                                  | TRACT 1 - PRIMARY       |
|-------------------|------------------------------------------------------------------------------------------------------------------------|-------------------------|
| N<br>S            | E 1/4 SW 1/4 15.1 ACRES<br>W 1/4 SW 1/4 14.1 ACRES<br>W 1/4 SW 1/4 26.8 ACRES<br>W 1/4 SE 1/4 10.1 ACRES<br>SECTION 14 |                         |
| S                 | E 1/4 SE 1/4 9.7 ACRES<br>W 1/4 SE 1/4<br>E 1/4 SE 1/4 32.3 ACRES<br>SECTION 15                                        | 0.3 ACRE                |
| N<br>S            | E 1/4 NE 1/4<br>W 1/4 NE 1/4<br>E 1/4 NE 1/4 20.7 ACRES<br>E 1/4 SE 1/4 4.5 ACRES<br>SECTION 22                        | 26.6 ACRES<br>1.6 ACRES |
| S<br>N            | W 1/4 NW 1/4<br>W 1/4 NW 1/4 16.0 ACRES<br>W 1/4 SW 1/4 2.6 ACRES<br>SECTION 23<br>IP 40 SOUTH, RANGE 16 EAST, T       | 16.6 ACRES<br>W.M.      |
| Application 69868 | Water Resources Department                                                                                             | PERMIT 50968            |