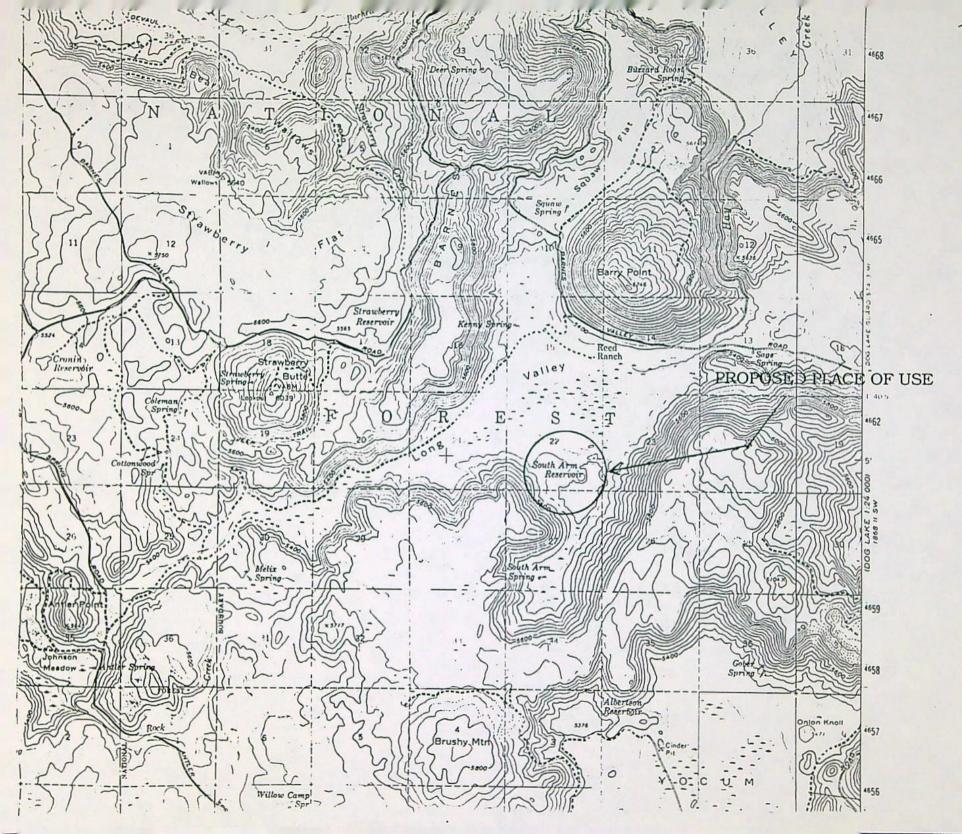

#### PERMIT TO APPROPRIATE THE PUBLIC WATERS

THIS PERMIT IS HEREBY ISSUED TO

EDWARD L. GARRETT HC 60, BOX 4310 LAKEVIEW, OREGON 97630

503-947-2940

to use the waters of HAY CREEK and SOUTH ARM RESERVOIR, to be constructed under Application R-69872, Permit R-11221, a tributary of DREWS CREEK, for IRRIGATION AND SUPPLEMENTAL IRRIGATION OF 197.0 ACRES.

The point of diversion is located as follows:

NE 1/4 SE 1/4, SECTION 22, T 40 S, R 16 E, W.M.; 1580 FEET NORTH AND 240 FEET WEST FROM SE CORNER, SECTION 22.

The amount of water used for irrigation, together with the amount secured under any other right existing for the same lands, shall be limited to ONE-FORTIETH of one cubic foot per second per acre, or its equivalent for each acre irrigated and shall be further limited to a diversion of not to exceed 2.5 acre-feet per acre for each acre irrigated during the irrigation season of each year. This right shall be limited to any deficiency in the available supply of any prior right existing for the same land.

The use shall conform to such reasonable rotation system as may be ordered by the proper state officer.

A description of the proposed place of use under the Permit is as follows:

| T                 | RACT 2 - SUPPLEMENTAL                                                                                                  | TRACT 1 - PRIMARY       |
|-------------------|------------------------------------------------------------------------------------------------------------------------|-------------------------|
| N<br>S            | E 1/4 SW 1/4 15.1 ACRES<br>W 1/4 SW 1/4 14.1 ACRES<br>W 1/4 SW 1/4 26.8 ACRES<br>W 1/4 SE 1/4 10.1 ACRES<br>SECTION 14 |                         |
| S                 | E 1/4 SE 1/4 9.7 ACRES<br>W 1/4 SE 1/4<br>E 1/4 SE 1/4 32.3 ACRES<br>SECTION 15                                        | 0.3 ACRE                |
| N<br>S            | E 1/4 NE 1/4<br>W 1/4 NE 1/4<br>E 1/4 NE 1/4 20.7 ACRES<br>E 1/4 SE 1/4 4.5 ACRES<br>SECTION 22                        | 26.6 ACRES<br>1.6 ACRES |
| S<br>N            | W 1/4 NW 1/4<br>W 1/4 NW 1/4 16.0 ACRES<br>W 1/4 SW 1/4 2.6 ACRES<br>SECTION 23<br>IP 40 SOUTH, RANGE 16 EAST, T       | 16.6 ACRES<br>W.M.      |
| Application 69868 | Water Resources Department                                                                                             | PERMIT 50968            |