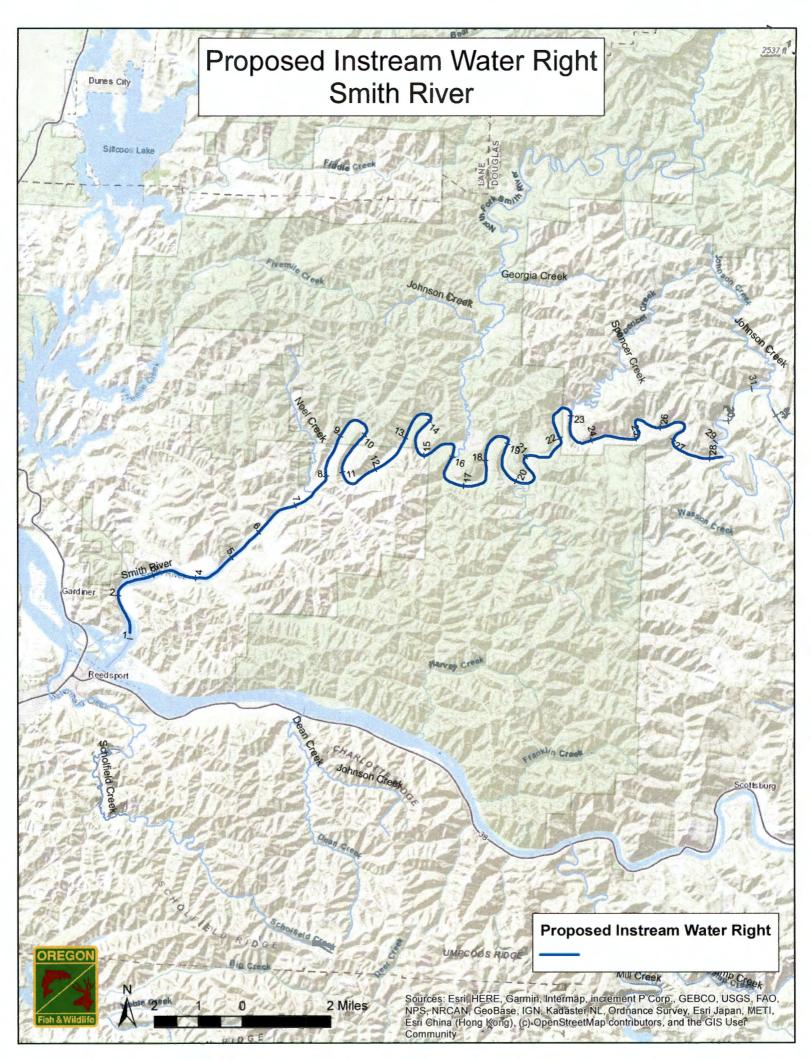

## WaterWatch of Oregon Protecting Natural Flows In Oregon Rivers

February 18, 2022

Oregon Water Resources Department Attn: Water Rights Section, Craig Kohanek 725 Summer St NE, Suite A Salem, OR 97301

Re: Request for Standing, IS 88952, Smith River, Umpqua Basin