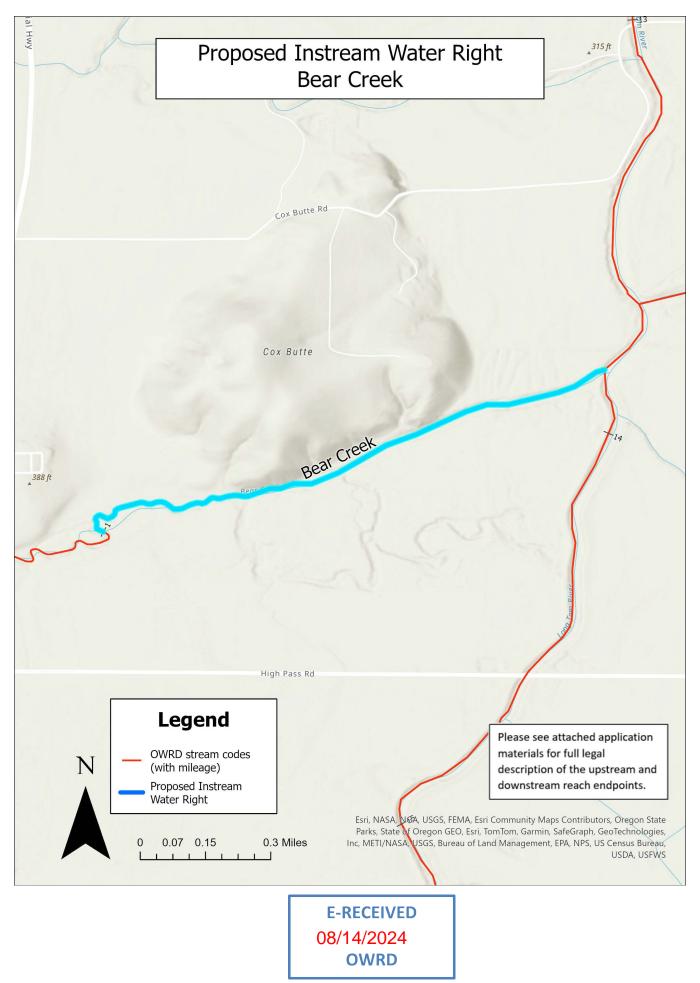

#### **SECTION 4: SOURCE AND REACH**

Stream or lake name: <u>Bear Creek</u> Tributary to: <u>Long Tom R</u>

If the source is a stream, indicate the reach delineated by river mile (the upstream point to the downstream point) of the proposed instream water right: <u>Bear Creek, tributary to Long Tom R, beginning at river mile 1 (NESW, S34, T15S, R5W, WM) in Lane County (44.220146, -123.282715) and continuing downstream to the mouth river mile 0.0 (SWNW, S35, T15S, R5W, WM) in Lane County (44.225527, -123.266048).</u>

#### **SECTION 8: MAP**

Please provide a basin map that identifies the reach of the stream or the lake.

Attached at end of the application.