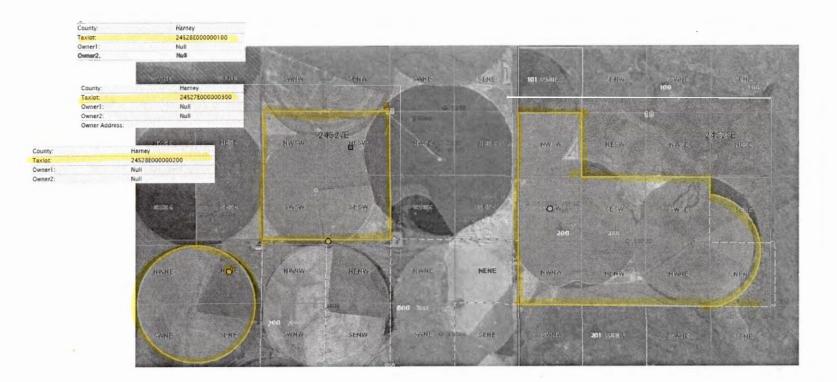

#### The wells are located as follows:

| Twp  | Rng  | Mer | Sec | Q-Q   | Measured Distances                                                            |
|------|------|-----|-----|-------|-------------------------------------------------------------------------------|
| 24 S | 27 E | WM  | 23  | SENE  | SOUTH WELL – 1350 FEET SOUTH AND 1210 FEET WEST<br>FROM NE CORNER, SECTION 23 |
| 24 5 | 27 E | WM  | 24  | NE NW | BOOSTER WELL – 20 FEET SOUTH AND 1350 FEET EAST<br>FROM NW CORNER, SECTION 24 |
| 24 S | 28 E | WM  | 18  | SWSW  | PIVOT WELL – 600 FEET NORTH AND 200 FEET EAST FROM<br>SW CORNER, SECTION 18   |

|      | IRRIGA | TION -     | PIVO | T WELL |       |  |
|------|--------|------------|------|--------|-------|--|
| Twp  | Rng    | Rng Mer Se |      | Q-Q    | Acres |  |
| 24 S | 28 E   | WM         | 18   | NE SW  | 6.3   |  |
| 24 S | 28 E   | WM         | 18   | NW SW  | 40.0  |  |
| 24 S | 28 E   | WM         | 18   | SWSW   | 37.8  |  |
| 24 S | 28 E   | WM         | 18   | SE SW  | 37.5  |  |
| 24 S | -28 E  | WM         | 18   | SW SE  | 32.0  |  |
| 24 S | 28 E   | WM         | 18   | SE SE  | 23.7  |  |
| 24 S | 28 E   | WM         | 19   | NE NE  | 21.5  |  |
| 24 S | 28 E   | WM         | 19   | NW NE  | 30.0  |  |
| 24 S | 28 E   | WM         | 19   | NE NW  | 18.7  |  |
| 24 S | 28 E   | WM         | 19   | NWNW   | 19.9  |  |

A description of the place of use is as follows:

|      | <b>IRRIGA</b> | <b>FION</b> – | SOUT | H WELL | _     |
|------|---------------|---------------|------|--------|-------|
| Twp  | Rng           | Mer           | Sec  | Q-Q    | Acres |
| 24 S | 27 E          | WM            | 23   | NE NE  | 31.4  |
| 24 S | 27 E          | WM            | 23   | NW NE  | 31.4  |
| 24 S | 27 E          | WM            | 23   | SW NE  | 31.4  |
| 24 S | 27 E          | WM            | 23   | SE NE  | 9.8   |

| SUPPLE | MENTAL I | <b>RRIGA</b> | TION | - BOOSTE | R WELL |
|--------|----------|--------------|------|----------|--------|
| Twp    | Rng      | Mer          | Sec  | Q-Q      | Acres  |
| 24 S   | 27 E     | WM           | 13   | NE SW    | 6.0    |
| 24 S   | 27 E     | WM           | 13   | NWSW     | 36.0   |
| 24 S   | 27 E     | WM           | 13   | SWSW     | 40.0   |
| 24 S   | 27 E     | WM           | 13   | SE SW    | 40.0   |