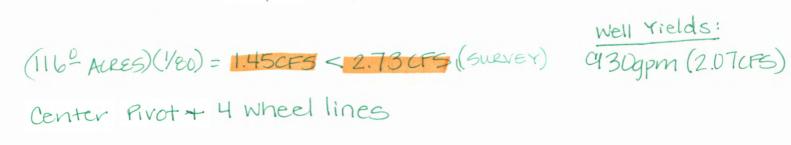

APPLICATION FILE NUMBER: G-11037

SOURCE OF WATER: THREE WELLS IN THE SILVER CREEK BASIN

PURPOSE or USE: IRRIGATION OF 371.4 ACRES AND SUPPLEMENTAL IRRIGATION OF 122.0 ACRES, BEING IRRIGATION OF 104.0 ACRES FROM SOUTH WELL AND IRRIGATION OF 267.4 ACRES FROM PIVOT WELL, AND SUPPLEMENTAL IRRIGATION OF 122.0 ACRES FROM BOOSTER WELL

MAXIMUM RATE: 5.73 CUBIC FEET PER SECOND (CFS) BEING 1.53 CFS FROM BOOSTER WELL, 1.3 CFS FROM SOUTH WELL AND 2.9 CFS FROM PIVOT WELL

#### The wells are located as follows:

| Twp  | Rng  | Mer | Sec | Q-Q   | Measured Distances                                                            |
|------|------|-----|-----|-------|-------------------------------------------------------------------------------|
| 24 S | 27 E | WM  | 23  | SENE  | SOUTH WELL – 1350 FEET SOUTH AND 1210 FEET WEST<br>FROM NE CORNER, SECTION 23 |
| 24 5 | 27 E | WM  | 24  | NE NW | BOOSTER WELL – 20 FEET SOUTH AND 1350 FEET EAST<br>FROM NW CORNER, SECTION 24 |
| 24 S | 28 E | WM  | 18  | SWSW  | PIVOT WELL – 600 FEET NORTH AND 200 FEET EAST FROM<br>SW CORNER, SECTION 18   |