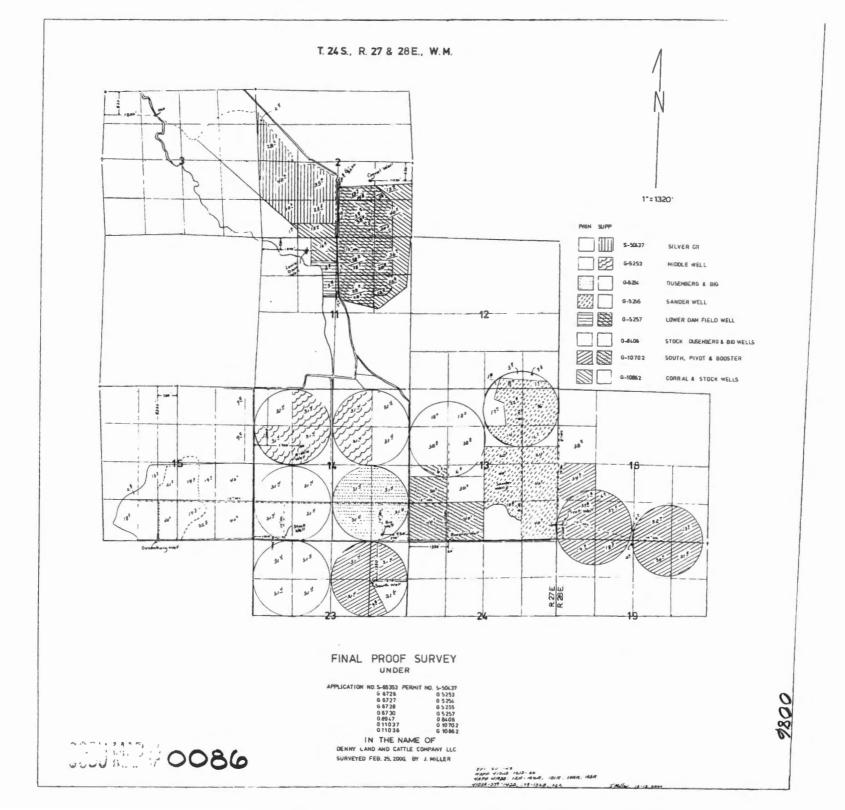

•

1"=1320'

RECEI

DEC 2 1

WATER RESOL SALEM, O

| PRIM SUPP |         |                          |
|-----------|---------|--------------------------|
|           | S-50437 | SILVER CR.               |
|           | G-5253  | MIDDLE WELL              |
|           | 6-5254  | DUSENBERG & BIG          |
|           | G-5255  | SANDER WELL              |
|           | G -5257 | LOWER DAM FIELD WELL     |
|           | G-8406  | STOCK DUSENBERG & BIG WE |
|           | G-10702 | SOUTH, PIVOT & BOOSTER   |
|           | G-10862 | CORRAL & STOCK WELLS     |
|           |         |                          |

#### February 29, 2000 FINAL PROOF SURVEY A # G-11037, P # 10702

I conducted the final proof for this survey on February 16, 2000. Bill Beal assisted me in this survey.

The permit has been assigned to Denny Land and Cattle Co., LLC address 500 Boylston Street # 1880 Boston, MA 02116 phone# 617-536-6602

Bob de Braga is the manager for Denny Land HC 73, Box 13838, Burns, OR Phone # 541-573-2878. He asked me to contact Mr. Beal to assist with the final proofs on the Silver Creek lands, as Bill is their consultant.