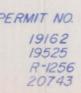

APPLICATION FILE NUMBER: G-11037

SOURCE OF WATER: THREE WELLS IN THE SILVER CREEK BASIN

PURPOSE or USE: IRRIGATION OF 371.4 ACRES AND SUPPLEMENTAL IRRIGATION OF 122.0 ACRES, BEING IRRIGATION OF 104.0 ACRES FROM SOUTH WELL AND IRRIGATION OF 267.4 ACRES FROM PIVOT WELL, AND SUPPLEMENTAL IRRIGATION OF 122.0 ACRES FROM BOOSTER WELL

MAXIMUM RATE: 5.73 CUBIC FEET PER SECOND (CFS) BEING 1.53 CFS FROM BOOSTER WELL, 1.3 CFS FROM SOUTH WELL AND 2.9 CFS FROM PIVOT WELL

# DATE OF PRIORITY: JULY 25, 1983

#### The wells are located as follows:

| Twp  | Rng  | Mer | Sec | Q-Q   | Measured Distances                                                            |
|------|------|-----|-----|-------|-------------------------------------------------------------------------------|
| 24 S | 27 E | WM  | 23  | SENE  | SOUTH WELL – 1350 FEET SOUTH AND 1210 FEET WEST<br>FROM NE CORNER, SECTION 23 |
| 24 5 | 27 E | WM  | 24  | NE NW | BOOSTER WELL – 20 FEET SOUTH AND 1350 FEET EAST<br>FROM NW CORNER, SECTION 24 |
| 24 S | 28 E | WM  | 18  | SWSW  | PIVOT WELL – 600 FEET NORTH AND 200 FEET EAST FROM<br>SW CORNER, SECTION 18   |

|      | IRRIGA | TION -     | PIVO | T WELL |       |  |
|------|--------|------------|------|--------|-------|--|
| Twp  | Rng    | Rng Mer Se |      | Q-Q    | Acres |  |
| 24 S | 28 E   | WM         | 18   | NE SW  | 6.3   |  |
| 24 S | 28 E   | WM         | 18   | NW SW  | 40.0  |  |
| 24 S | 28 E   | WM         | 18   | SWSW   | 37.8  |  |
| 24 S | 28 E   | WM         | 18   | SE SW  | 37.5  |  |
| 24 S | -28 E  | WM         | 18   | SW SE  | 32.0  |  |
| 24 S | 28 E   | WM         | 18   | SE SE  | 23.7  |  |
| 24 S | 28 E   | WM         | 19   | NE NE  | 21.5  |  |
| 24 S | 28 E   | WM         | 19   | NW NE  | 30.0  |  |
| 24 S | 28 E   | WM         | 19   | NE NW  | 18.7  |  |
| 24 S | 28 E   | WM         | 19   | NWNW   | 19.9  |  |

A description of the place of use is as follows:

|      | <b>IRRIGA</b> | <b>FION</b> – | SOUT | H WELL | _     |
|------|---------------|---------------|------|--------|-------|
| Twp  | Rng           | Mer           | Sec  | Q-Q    | Acres |
| 24 S | 27 E          | WM            | 23   | NE NE  | 31.4  |
| 24 S | 27 E          | WM            | 23   | NW NE  | 31.4  |
| 24 S | 27 E          | WM            | 23   | SW NE  | 31.4  |
| 24 S | 27 E          | WM            | 23   | SE NE  | 9.8   |

| SUPPLE | MENTAL I | <b>RRIGA</b> | TION | - BOOSTE | R WELL |
|--------|----------|--------------|------|----------|--------|
| Twp    | Rng      | Mer          | Sec  | Q-Q      | Acres  |
| 24 S   | 27 E     | WM           | 13   | NE SW    | 6.0    |
| 24 S   | 27 E     | WM           | 13   | NWSW     | 36.0   |
| 24 S   | 27 E     | WM           | 13   | SWSW     | 40.0   |
| 24 S   | 27 E     | WM           | 13   | SE SW    | 40.0   |