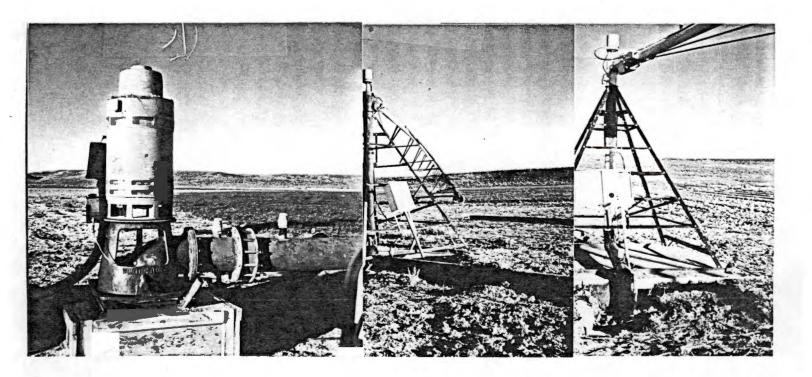

#### February 29, 2000 FINAL PROOF SURVEY A # G-11037, P # 10702

I conducted the final proof for this survey on February 16, 2000. Bill Beal assisted me in this survey.

The permit has been assigned to Denny Land and Cattle Co., LLC address 500 Boylston Street # 1880 Boston, MA 02116 phone# 617-536-6602

Bob de Braga is the manager for Denny Land HC 73, Box 13838, Burns, OR Phone # 541-573-2878. He asked me to contact Mr. Beal to assist with the final proofs on the Silver Creek lands, as Bill is their consultant.

The permit is for primary and supplemental irrigation from three wells.

Booster Well is located in the NE NW, Sec 24, Well ID # L21467 I found no well log for this well, Information that Mr. Beal gave me is that the well was drilled 245', and cased to 105' static level is 11 ½ feet yield is 930 GPM