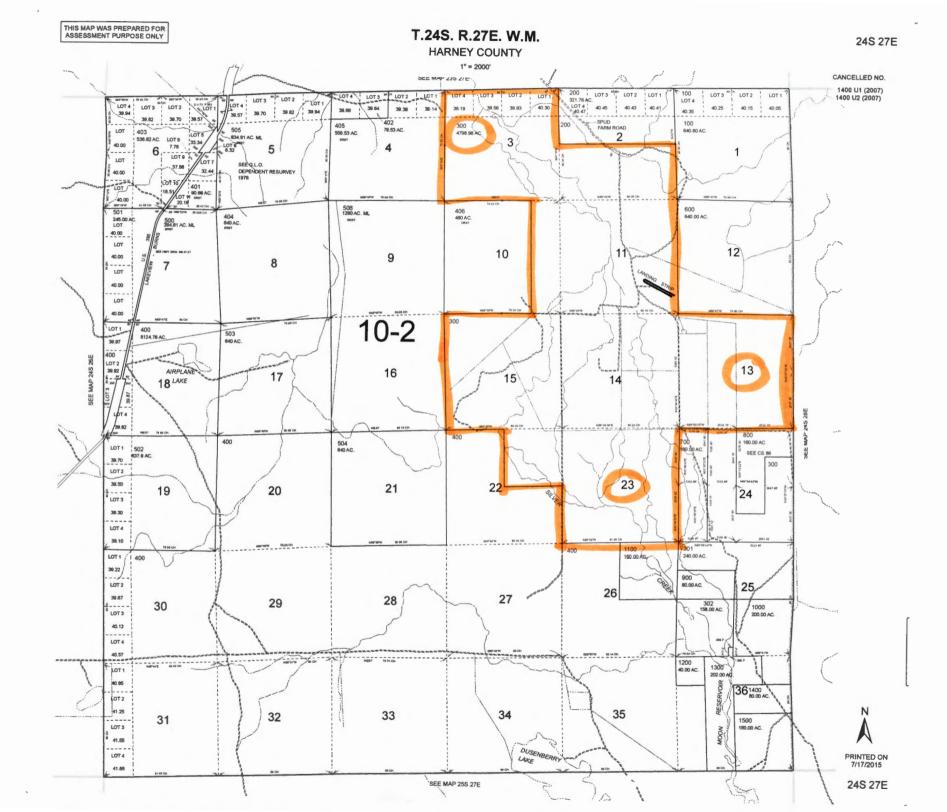

#### The wells are located as follows:

| Twp  | Rng  | Mer | Sec | Q-Q   | Measured Distances                                                            |
|------|------|-----|-----|-------|-------------------------------------------------------------------------------|
| 24 S | 27 E | WM  | 23  | SENE  | SOUTH WELL – 1350 FEET SOUTH AND 1210 FEET WEST<br>FROM NE CORNER, SECTION 23 |
| 24 5 | 27 E | WM  | 24  | NE NW | BOOSTER WELL – 20 FEET SOUTH AND 1350 FEET EAST<br>FROM NW CORNER, SECTION 24 |
| 24 S | 28 E | WM  | 18  | SWSW  | PIVOT WELL – 600 FEET NORTH AND 200 FEET EAST FROM<br>SW CORNER, SECTION 18   |

A description of the place of use is as follows:

|      | <b>IRRIGA</b> | <b>FION</b> – | SOUT | H WELL | _     |
|------|---------------|---------------|------|--------|-------|
| Twp  | Rng           | Mer           | Sec  | Q-Q    | Acres |
| 24 S | 27 E          | WM            | 23   | NE NE  | 31.4  |
| 24 S | 27 E          | WM            | 23   | NW NE  | 31.4  |
| 24 S | 27 E          | WM            | 23   | SW NE  | 31.4  |
| 24 S | 27 E          | WM            | 23   | SE NE  | 9.8   |

| SUPPLE | MENTAL I | <b>RRIGA</b> | TION | - BOOSTE | R WELL |
|--------|----------|--------------|------|----------|--------|
| Twp    | Rng      | Mer          | Sec  | Q-Q      | Acres  |
| 24 S   | 27 E     | WM           | 13   | NE SW    | 6.0    |
| 24 S   | 27 E     | WM           | 13   | NWSW     | 36.0   |
| 24 S   | 27 E     | WM           | 13   | SWSW     | 40.0   |
| 24 S   | 27 E     | WM           | 13   | SE SW    | 40.0   |

The place of use in which Permit G-10702 is supplemental irrigation to is as follows:

| SUPPLEMENTAL IRRIGATION<br>BOOSTER WELL |      |     |     |       |       |  |  |  |  |  |  |
|-----------------------------------------|------|-----|-----|-------|-------|--|--|--|--|--|--|
| Twp                                     | Rng  | Mer | Sec | Q-Q   | Acres |  |  |  |  |  |  |
| 24 S                                    | 27 E | WM  | 13  | NW SW | 36.0  |  |  |  |  |  |  |
| 24 S                                    | 27 E | WM  | 13  | SW SW | 40.0  |  |  |  |  |  |  |
| 24 S                                    | 27 E | WM  | 13  | SE SW | 40.0  |  |  |  |  |  |  |

### DATE OF PRIORITY: JULY 25, 1983

| Twp  | Rng  | Mer | Sec | Q <sub>2</sub> Q | Measured Distances                                                            |
|------|------|-----|-----|------------------|-------------------------------------------------------------------------------|
| 24 S | 27 E | WM  | 23  | SENE             | SOUTH WELL – 1350 FEET SOUTH AND 1210 FEET WEST<br>FROM NE CORNER, SECTION 23 |
| 24 5 | 27 E | WM  | 24  | NE NW            | BOOSTER WELL – 20 FEET SOUTH AND 1350 FEET EAST<br>FROM NW CORNER, SECTION 24 |
| 24 S | 28 E | WM  | 18  | SW SW            | PIVOT WELL – 600 FEET NORTH AND 200 FEET EAST FROM<br>SW CORNER, SECTION 18   |

A description of the place of use is as follows:

| <b>IRRIGATION – SOUTH WELL</b> |      |     |     |       |       |  |  |  |  |  |  |
|--------------------------------|------|-----|-----|-------|-------|--|--|--|--|--|--|
| Twp                            | Rng  | Mer | Sec | Q-Q   | Acres |  |  |  |  |  |  |
| 24 S                           | 27 E | WM  | 23  | NE NE | 31.4  |  |  |  |  |  |  |
| 24 S                           | 27 E | WM  | 23  | NW NE | 31.4  |  |  |  |  |  |  |
| 24 S                           | 27 E | WM  | 23  | SW NE | 31.4  |  |  |  |  |  |  |
| 24 S                           | 27 E | WM  | 23  | SE NE | 9.8   |  |  |  |  |  |  |

| SUPPLE | MENTAL I | <b>RRIGA</b> | <b>FION</b> | - BOOSTE | R WELL |
|--------|----------|--------------|-------------|----------|--------|
| Twp    | Rng      | Mer          | Sec         | Q-Q      | Acres  |
| 24 S   | 27 E     | WM           | 13          | NE SW    | 6.0    |
| 24 S   | 27 E     | WM           | 13          | NW SW    | 36.0   |
| 24 S   | 27 E     | WM           | 13          | SW SW    | 40.0   |
| 24 S   | 27 E     | WM           | 13          | SE SW    | 40.0   |