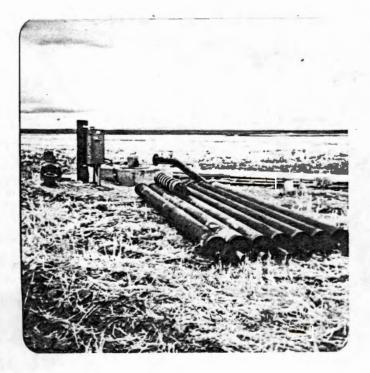

The permit is for primary and supplemental irrigation from three wells.

Booster Well is located in the NE NW, Sec 24, Well ID # L21467 I found no well log for this well, Information that Mr. Beal gave me is that the well was drilled 245', and cased to 105' static level is 11 ½ feet yield is 930 GPM