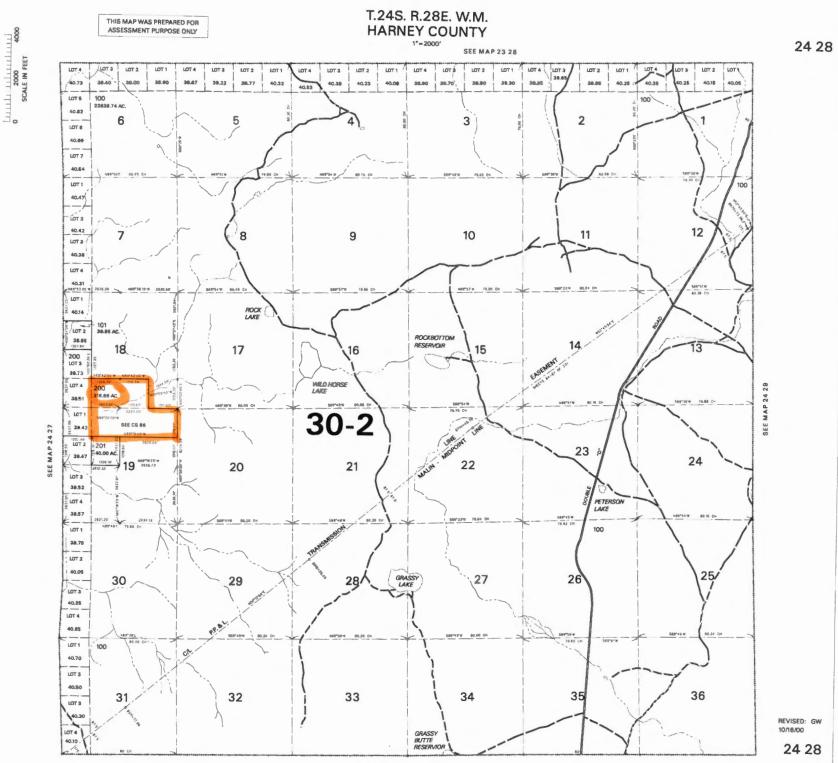

#### The wells are located as follows:

| Twp  | Rng  | Mer | Sec | Q-Q   | Measured Distances                                                            |
|------|------|-----|-----|-------|-------------------------------------------------------------------------------|
| 24 S | 27 E | WM  | 23  | SENE  | SOUTH WELL – 1350 FEET SOUTH AND 1210 FEET WEST<br>FROM NE CORNER, SECTION 23 |
| 24 5 | 27 E | WM  | 24  | NE NW | BOOSTER WELL – 20 FEET SOUTH AND 1350 FEET EAST<br>FROM NW CORNER, SECTION 24 |
| 24 S | 28 E | WM  | 18  | SWSW  | PIVOT WELL – 600 FEET NORTH AND 200 FEET EAST FROM<br>SW CORNER, SECTION 18   |

|      | IRRIGA | TION -     | PIVO | T WELL |       |  |
|------|--------|------------|------|--------|-------|--|
| Twp  | Rng    | Rng Mer Se |      | Q-Q    | Acres |  |
| 24 S | 28 E   | WM         | 18   | NE SW  | 6.3   |  |
| 24 S | 28 E   | WM         | 18   | NW SW  | 40.0  |  |
| 24 S | 28 E   | WM         | 18   | SWSW   | 37.8  |  |
| 24 S | 28 E   | WM         | 18   | SE SW  | 37.5  |  |
| 24 S | -28 E  | WM         | 18   | SW SE  | 32.0  |  |
| 24 S | 28 E   | WM         | 18   | SE SE  | 23.7  |  |
| 24 S | 28 E   | WM         | 19   | NE NE  | 21.5  |  |
| 24 S | 28 E   | WM         | 19   | NW NE  | 30.0  |  |
| 24 S | 28 E   | WM         | 19   | NE NW  | 18.7  |  |
| 24 S | 28 E   | WM         | 19   | NWNW   | 19.9  |  |

|      | IRRIGA | TION - | <b>PIVO</b> ' | T WELL   |      |  |
|------|--------|--------|---------------|----------|------|--|
| Twp  | Rng    | Mer    | Sec           | Q-Q Acre |      |  |
| 24 S | 28 E   | WM     | 18            | NE SW    | 6.3  |  |
| 24 S | 28 E   | WM     | 18            | NW SW    | 40.0 |  |
| 24 S | 28 E   | WM     | 18            | SW SW    | 37.8 |  |
| 24 S | 28 E   | WM     | 18            | SE SW    | 37.5 |  |
| 24 S | 28 E   | WM     | 18            | SW SE    | 32.0 |  |
| 24 S | 28 E   | WM     | 18            | SE SE    | 23.7 |  |
| 24 S | 28 E   | WM     | 19            | NE NE    | 21.5 |  |
| 24 S | 28 E   | WM     | 19            | NW NE    | 30.0 |  |
| 24 S | 28 E   | WM     | 19            | NE NW    | 18.7 |  |
| 24 S | 28 E   | WM     | 19            | NW NW    | 19.9 |  |