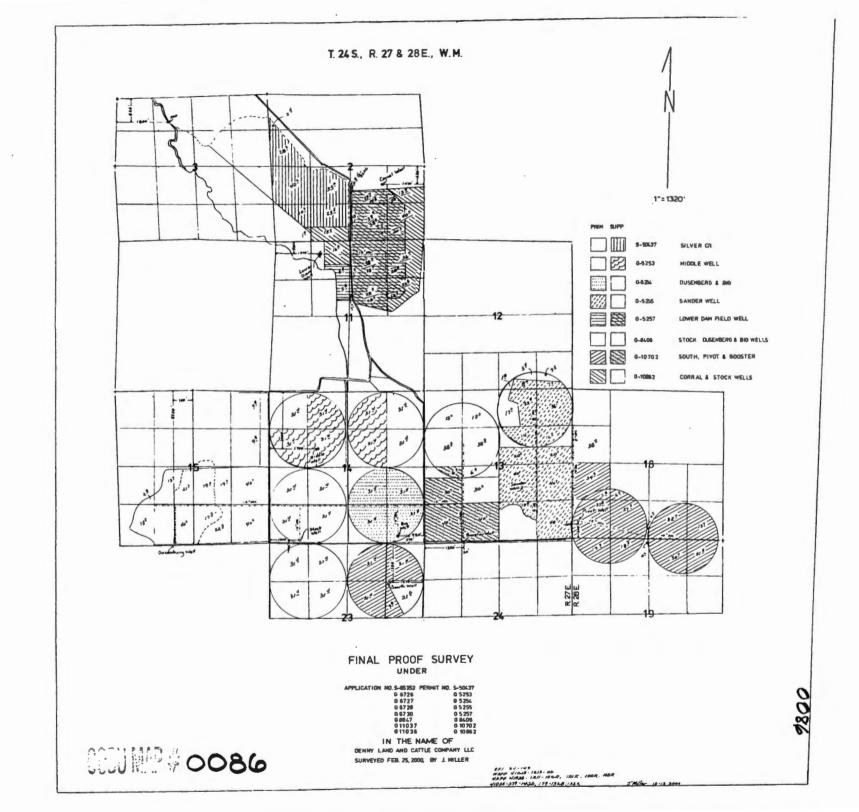

#### February 29, 2000 FINAL PROOF SURVEY A # G-11037, P # 10702

I conducted the final proof for this survey on February 16, 2000. Bill Beal assisted me in this survey.

The permit has been assigned to Denny Land and Cattle Co., LLC address 500 Boylston Street # 1880 Boston, MA 02116 phone# 617-536-6602

Bob de Braga is the manager for Denny Land HC 73, Box 13838, Burns, OR Phone # 541-573-2878. He asked me to contact Mr. Beal to assist with the final proofs on the Silver Creek lands, as Bill is their consultant.

The permit is for primary and supplemental irrigation from three wells.

Booster Well is located in the NE NW, Sec 24, Well ID # L21467 I found no well log for this well, Information that Mr. Beal gave me is that the well was drilled 245', and cased to 105' static level is 11 ½ feet yield is 930 GPM