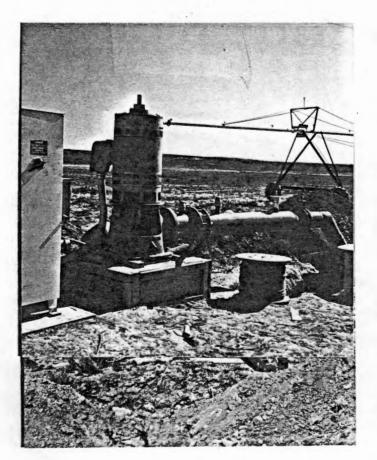

#### February 29, 2000 FINAL PROOF SURVEY A # G-11037, P # 10702

I conducted the final proof for this survey on February 16, 2000. Bill Beal assisted me in this survey.

The permit has been assigned to Denny Land and Cattle Co., LLC address 500 Boylston Street # 1880 Boston, MA 02116 phone# 617-536-6602

Bob de Braga is the manager for Denny Land HC 73, Box 13838, Burns, OR Phone # 541-573-2878. He asked me to contact Mr. Beal to assist with the final proofs on the Silver Creek lands, as Bill is their consultant.

The permit is for primary and supplemental irrigation from three wells.

Booster Well is located in the NE NW, Sec 24, Well ID # L21467 I found no well log for this well, Information that Mr. Beal gave me is that the well was drilled 245', and cased to 105' static level is 11 ½ feet yield is 930 GPM