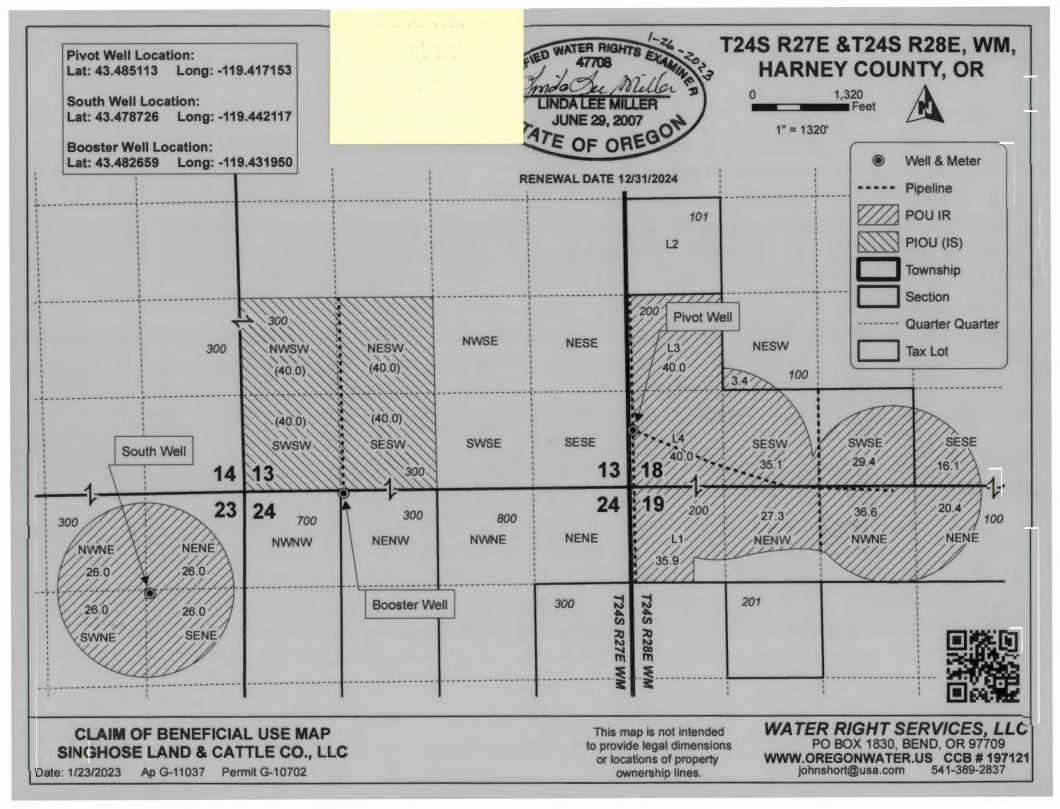

APPLICATION FILE NUMBER: G-11037

SOURCE OF WATER: THREE WELLS IN THE SILVER CREEK BASIN

PURPOSE or USE: IRRIGATION OF 371.4 ACRES AND SUPPLEMENTAL IRRIGATION OF 122.0 ACRES, BEING IRRIGATION OF 104.0 ACRES FROM SOUTH WELL AND IRRIGATION OF 267.4 ACRES FROM PIVOT WELL, AND SUPPLEMENTAL IRRIGATION OF 122.0 ACRES FROM BOOSTER WELL

MAXIMUM RATE: 5.73 CUBIC FEET PER SECOND (CFS) BEING 1.53 CFS FROM BOOSTER WELL, 1.3 CFS FROM SOUTH WELL AND 2.9 CFS FROM PIVOT WELL

# DATE OF PRIORITY: JULY 25, 1983

#### The wells are located as follows:

| Twp  | Rng  | Mer | Sec | Q-Q   | Measured Distances                                                            |
|------|------|-----|-----|-------|-------------------------------------------------------------------------------|
| 24 S | 27 E | WM  | 23  | SENE  | SOUTH WELL – 1350 FEET SOUTH AND 1210 FEET WEST<br>FROM NE CORNER, SECTION 23 |
| 24 5 | 27 E | WM  | 24  | NE NW | BOOSTER WELL – 20 FEET SOUTH AND 1350 FEET EAST<br>FROM NW CORNER, SECTION 24 |
| 24 S | 28 E | WM  | 18  | SWSW  | PIVOT WELL – 600 FEET NORTH AND 200 FEET EAST FROM<br>SW CORNER, SECTION 18   |

|      | IRRIGA | TION -     | PIVO | T WELL |       |  |
|------|--------|------------|------|--------|-------|--|
| Twp  | Rng    | Rng Mer Se |      | Q-Q    | Acres |  |
| 24 S | 28 E   | WM         | 18   | NE SW  | 6.3   |  |
| 24 S | 28 E   | WM         | 18   | NW SW  | 40.0  |  |
| 24 S | 28 E   | WM         | 18   | SWSW   | 37.8  |  |
| 24 S | 28 E   | WM         | 18   | SE SW  | 37.5  |  |
| 24 S | -28 E  | WM         | 18   | SW SE  | 32.0  |  |
| 24 S | 28 E   | WM         | 18   | SE SE  | 23.7  |  |
| 24 S | 28 E   | WM         | 19   | NE NE  | 21.5  |  |
| 24 S | 28 E   | WM         | 19   | NW NE  | 30.0  |  |
| 24 S | 28 E   | WM         | 19   | NE NW  | 18.7  |  |
| 24 S | 28 E   | WM         | 19   | NWNW   | 19.9  |  |

A description of the place of use is as follows:

|      | <b>IRRIGA</b> | <b>FION</b> – | SOUT | H WELL | _     |
|------|---------------|---------------|------|--------|-------|
| Twp  | Rng           | Mer           | Sec  | Q-Q    | Acres |
| 24 S | 27 E          | WM            | 23   | NE NE  | 31.4  |
| 24 S | 27 E          | WM            | 23   | NW NE  | 31.4  |
| 24 S | 27 E          | WM            | 23   | SW NE  | 31.4  |
| 24 S | 27 E          | WM            | 23   | SE NE  | 9.8   |

| SUPPLE | MENTAL I | <b>RRIGA</b> | TION | - BOOSTE | R WELL |
|--------|----------|--------------|------|----------|--------|
| Twp    | Rng      | Mer          | Sec  | Q-Q      | Acres  |
| 24 S   | 27 E     | WM           | 13   | NE SW    | 6.0    |
| 24 S   | 27 E     | WM           | 13   | NWSW     | 36.0   |
| 24 S   | 27 E     | WM           | 13   | SWSW     | 40.0   |
| 24 S   | 27 E     | WM           | 13   | SE SW    | 40.0   |