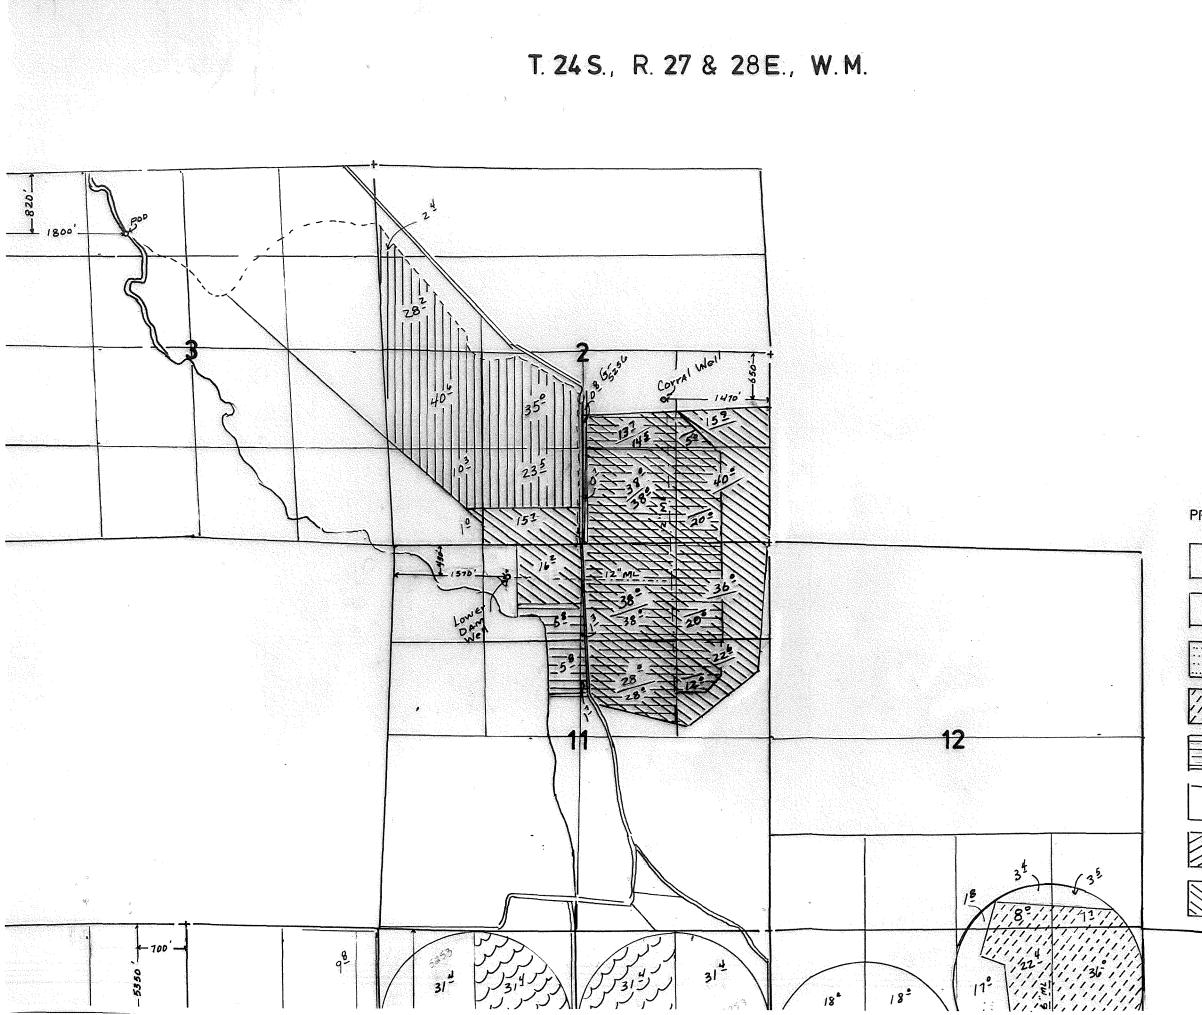

| Twp  | Rng  | Mer | Sec        | Q-Q   | Glot | Acres |  |
|------|------|-----|------------|-------|------|-------|--|
| 24 S | 27 E | WM  | 2          | NWNW  | 2    | 2.4   |  |
| 24 S | 27 E | WM  | 2          | SWNW  |      | 28.2  |  |
| 24 S | 27 E | WM  | 2          | NE SW |      | 35.0  |  |
| 24 S | 27 E | WM  | WM 2 NW SW |       |      | 40.6  |  |
| 24 S | 27 E | WM  | 2          | SWSW  |      | 10.3  |  |
| 24 S | 27 E | WM  | 2          | SE SW |      | 23.5  |  |
| 24 S | 27 E | WM  | WM 2 NW SE |       | 0.8  |       |  |
| 24 S | 27 E | WM  | 2          | SW SE |      | 0.7   |  |

#### The point of diversion is located as follows:

| Twp  | Rng  | Mer | Sec | Q-Q   | Measured Distances                                             |
|------|------|-----|-----|-------|----------------------------------------------------------------|
| 24 S | 27 E | WM  | 3   | NE NW | 820 FEET SOUTH AND 1800 FEET EAST FROM NW CORNER,<br>SECTION 3 |