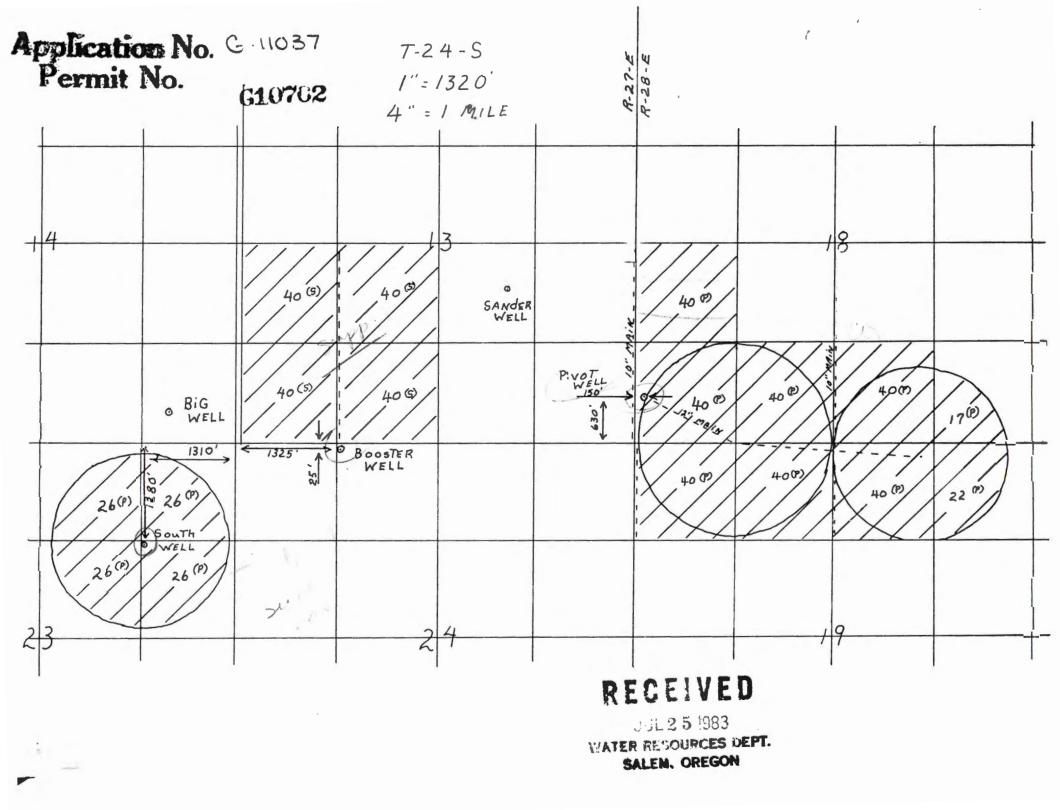

#### The wells are located as follows:

| Twp  | Rng  | Mer | Sec | Q-Q   | Measured Distances                                                            |
|------|------|-----|-----|-------|-------------------------------------------------------------------------------|
| 24 S | 27 E | WM  | 23  | SENE  | SOUTH WELL – 1350 FEET SOUTH AND 1210 FEET WEST<br>FROM NE CORNER, SECTION 23 |
| 24 5 | 27 E | WM  | 24  | NE NW | BOOSTER WELL – 20 FEET SOUTH AND 1350 FEET EAST<br>FROM NW CORNER, SECTION 24 |
| 24 S | 28 E | WM  | 18  | SWSW  | PIVOT WELL – 600 FEET NORTH AND 200 FEET EAST FROM<br>SW CORNER, SECTION 18   |

|      | IRRIGA | TION -     | PIVO | T WELL |       |  |
|------|--------|------------|------|--------|-------|--|
| Twp  | Rng    | Rng Mer Se |      | Q-Q    | Acres |  |
| 24 S | 28 E   | WM         | 18   | NE SW  | 6.3   |  |
| 24 S | 28 E   | WM         | 18   | NW SW  | 40.0  |  |
| 24 S | 28 E   | WM         | 18   | SWSW   | 37.8  |  |
| 24 S | 28 E   | WM         | 18   | SE SW  | 37.5  |  |
| 24 S | -28 E  | WM         | 18   | SW SE  | 32.0  |  |
| 24 S | 28 E   | WM         | 18   | SE SE  | 23.7  |  |
| 24 S | 28 E   | WM         | 19   | NE NE  | 21.5  |  |
| 24 S | 28 E   | WM         | 19   | NW NE  | 30.0  |  |
| 24 S | 28 E   | WM         | 19   | NE NW  | 18.7  |  |
| 24 S | 28 E   | WM         | 19   | NWNW   | 19.9  |  |

A description of the place of use is as follows:

|      | <b>IRRIGA</b> | <b>FION</b> – | SOUT | H WELL | _     |
|------|---------------|---------------|------|--------|-------|
| Twp  | Rng           | Mer           | Sec  | Q-Q    | Acres |
| 24 S | 27 E          | WM            | 23   | NE NE  | 31.4  |
| 24 S | 27 E          | WM            | 23   | NW NE  | 31.4  |
| 24 S | 27 E          | WM            | 23   | SW NE  | 31.4  |
| 24 S | 27 E          | WM            | 23   | SE NE  | 9.8   |

| SUPPLE | MENTAL I | <b>RRIGA</b> | TION | - BOOSTE | R WELL |
|--------|----------|--------------|------|----------|--------|
| Twp    | Rng      | Mer          | Sec  | Q-Q      | Acres  |
| 24 S   | 27 E     | WM           | 13   | NE SW    | 6.0    |
| 24 S   | 27 E     | WM           | 13   | NWSW     | 36.0   |
| 24 S   | 27 E     | WM           | 13   | SWSW     | 40.0   |
| 24 S   | 27 E     | WM           | 13   | SE SW    | 40.0   |

The place of use in which Permit G-10702 is supplemental irrigation to is as follows:

| SUPPLEMENTAL IRRIGATION<br>BOOSTER WELL |      |     |     |       |       |  |  |  |  |  |  |
|-----------------------------------------|------|-----|-----|-------|-------|--|--|--|--|--|--|
| Twp                                     | Rng  | Mer | Sec | Q-Q   | Acres |  |  |  |  |  |  |
| 24 S                                    | 27 E | WM  | 13  | NW SW | 36.0  |  |  |  |  |  |  |
| 24 S                                    | 27 E | WM  | 13  | SW SW | 40.0  |  |  |  |  |  |  |
| 24 S                                    | 27 E | WM  | 13  | SE SW | 40.0  |  |  |  |  |  |  |

### DATE OF PRIORITY: JULY 25, 1983

| Twp  | Rng  | Mer | Sec | Q <sub>2</sub> Q | Measured Distances                                                            |
|------|------|-----|-----|------------------|-------------------------------------------------------------------------------|
| 24 S | 27 E | WM  | 23  | SENE             | SOUTH WELL – 1350 FEET SOUTH AND 1210 FEET WEST<br>FROM NE CORNER, SECTION 23 |
| 24 5 | 27 E | WM  | 24  | NE NW            | BOOSTER WELL – 20 FEET SOUTH AND 1350 FEET EAST<br>FROM NW CORNER, SECTION 24 |
| 24 S | 28 E | WM  | 18  | SW SW            | PIVOT WELL – 600 FEET NORTH AND 200 FEET EAST FROM<br>SW CORNER, SECTION 18   |

|      | IRRIGA | TION - | <b>PIVO</b> ' | T WELL   |      |  |
|------|--------|--------|---------------|----------|------|--|
| Twp  | Rng    | Mer    | Sec           | Q-Q Acre |      |  |
| 24 S | 28 E   | WM     | 18            | NE SW    | 6.3  |  |
| 24 S | 28 E   | WM     | 18            | NW SW    | 40.0 |  |
| 24 S | 28 E   | WM     | 18            | SW SW    | 37.8 |  |
| 24 S | 28 E   | WM     | 18            | SE SW    | 37.5 |  |
| 24 S | 28 E   | WM     | 18            | SW SE    | 32.0 |  |
| 24 S | 28 E   | WM     | 18            | SE SE    | 23.7 |  |
| 24 S | 28 E   | WM     | 19            | NE NE    | 21.5 |  |
| 24 S | 28 E   | WM     | 19            | NW NE    | 30.0 |  |
| 24 S | 28 E   | WM     | 19            | NE NW    | 18.7 |  |
| 24 S | 28 E   | WM     | 19            | NW NW    | 19.9 |  |

A description of the place of use is as follows:

| <b>IRRIGATION – SOUTH WELL</b> |      |     |     |       |       |  |  |  |  |  |  |
|--------------------------------|------|-----|-----|-------|-------|--|--|--|--|--|--|
| Twp                            | Rng  | Mer | Sec | Q-Q   | Acres |  |  |  |  |  |  |
| 24 S                           | 27 E | WM  | 23  | NE NE | 31.4  |  |  |  |  |  |  |
| 24 S                           | 27 E | WM  | 23  | NW NE | 31.4  |  |  |  |  |  |  |
| 24 S                           | 27 E | WM  | 23  | SW NE | 31.4  |  |  |  |  |  |  |
| 24 S                           | 27 E | WM  | 23  | SE NE | 9.8   |  |  |  |  |  |  |

| SUPPLE | MENTAL I | <b>RRIGA</b> | <b>FION</b> | - BOOSTE | R WELL |
|--------|----------|--------------|-------------|----------|--------|
| Twp    | Rng      | Mer          | Sec         | Q-Q      | Acres  |
| 24 S   | 27 E     | WM           | 13          | NE SW    | 6.0    |
| 24 S   | 27 E     | WM           | 13          | NW SW    | 36.0   |
| 24 S   | 27 E     | WM           | 13          | SW SW    | 40.0   |
| 24 S   | 27 E     | WM           | 13          | SE SW    | 40.0   |