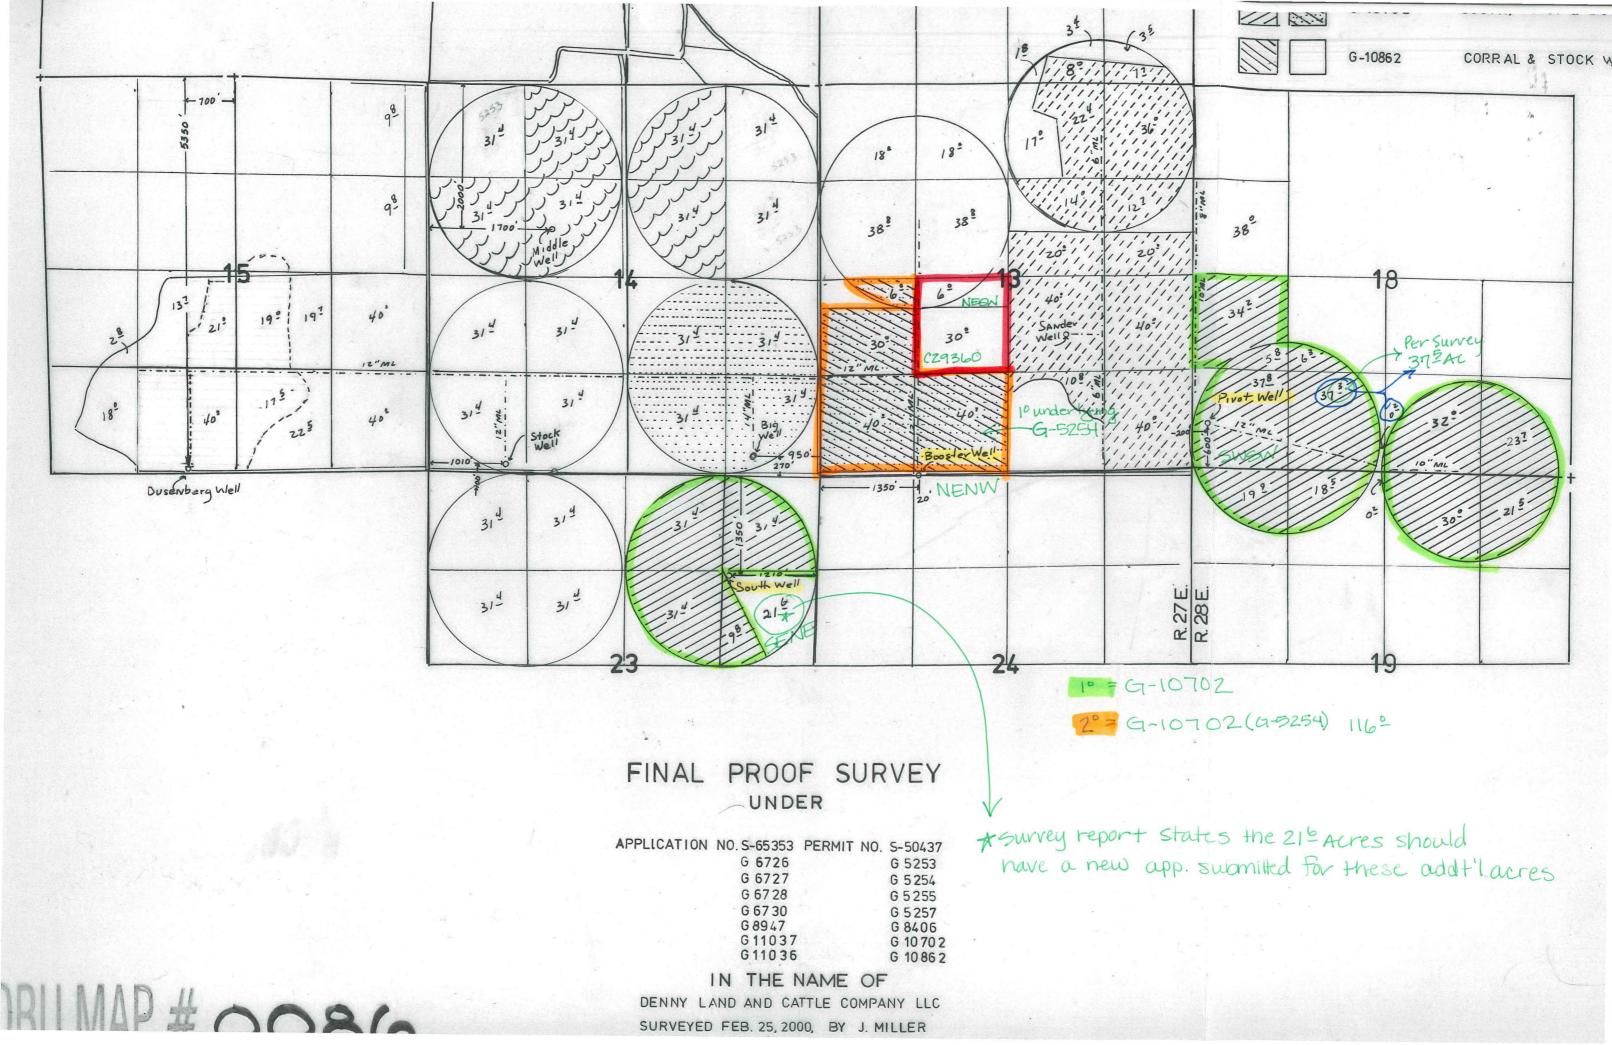

March 4, 2016

LORISSA SINGHOSE PHILLIP SINGHOSE PO BOX 55 RILEY, OR 97758

Reference: Application G-11037 Permit G-10702

The Department has been reviewing the Final Proof Survey Report competed by the Department on February 16, 2000, for the above referenced ground water application involving Permit G-10702 (priority date of July 25, 1983), the Department identified an issue with the related underlying primary right permit G-5254 that must be resolved before the issuance of a certificate confirming the use under this permit.

Related groundwater application file G-6727 is the primary underlying right for a portion of this permit for the place of use served by the Booster Well. When Application G-6727 is certificated for the lands that are underlying primary irrigation to permit G-10702, a proposed certificate will be issued for permit G-10702.

The place of use in which Permit G-10702 is supplemental irrigation to is as follows:

| SUPPLEMENTAL IRRIGATION<br>BOOSTER WELL |      |     |     |       |       |  |  |  |  |  |  |
|-----------------------------------------|------|-----|-----|-------|-------|--|--|--|--|--|--|
| Twp                                     | Rng  | Mer | Sec | Q-Q   | Acres |  |  |  |  |  |  |
| 24 S                                    | 27 E | WM  | 13  | NW SW | 36.0  |  |  |  |  |  |  |
| 24 S                                    | 27 E | WM  | 13  | SW SW | 40.0  |  |  |  |  |  |  |
| 24 S                                    | 27 E | WM  | 13  | SE SW | 40.0  |  |  |  |  |  |  |

#### February 29, 2000 FINAL PROOF SURVEY A # G-11037, P # 10702

I conducted the final proof for this survey on February 16, 2000. Bill Beal assisted me in this survey.

The permit has been assigned to Denny Land and Cattle Co., LLC address 500 Boylston Street # 1880 Boston, MA 02116 phone# 617-536-6602

Bob de Braga is the manager for Denny Land HC 73, Box 13838, Burns, OR Phone # 541-573-2878. He asked me to contact Mr. Beal to assist with the final proofs on the Silver Creek lands, as Bill is their consultant.

The permit is for primary and supplemental irrigation from three wells.

Booster Well is located in the NE NW, Sec 24, Well ID # L21467 I found no well log for this well, Information that Mr. Beal gave me is that the well was drilled 245', and cased to 105' static level is 11 ½ feet yield is 930 GPM

APPLICATION FILE NUMBER: G-11037

SOURCE OF WATER: THREE WELLS IN THE SILVER CREEK BASIN

PURPOSE or USE: IRRIGATION OF 371.4 ACRES AND SUPPLEMENTAL IRRIGATION OF 122.0 ACRES, BEING IRRIGATION OF 104.0 ACRES FROM SOUTH WELL AND IRRIGATION OF 267.4 ACRES FROM PIVOT WELL, AND SUPPLEMENTAL IRRIGATION OF 122.0 ACRES FROM BOOSTER WELL

#### The wells are located as follows:

| Twp  | Rng  | Mer | Sec | Q-Q   | Measured Distances                                                            |
|------|------|-----|-----|-------|-------------------------------------------------------------------------------|
| 24 S | 27 E | WM  | 23  | SENE  | SOUTH WELL – 1350 FEET SOUTH AND 1210 FEET WEST<br>FROM NE CORNER, SECTION 23 |
| 24 5 | 27 E | WM  | 24  | NE NW | BOOSTER WELL – 20 FEET SOUTH AND 1350 FEET EAST<br>FROM NW CORNER, SECTION 24 |
| 24 S | 28 E | WM  | 18  | SWSW  | PIVOT WELL – 600 FEET NORTH AND 200 FEET EAST FROM<br>SW CORNER, SECTION 18   |

A description of the place of use is as follows:

|      | <b>IRRIGA</b> | <b>FION</b> – | SOUT | H WELL | _     |
|------|---------------|---------------|------|--------|-------|
| Twp  | Rng           | Mer           | Sec  | Q-Q    | Acres |
| 24 S | 27 E          | WM            | 23   | NE NE  | 31.4  |
| 24 S | 27 E          | WM            | 23   | NW NE  | 31.4  |
| 24 S | 27 E          | WM            | 23   | SW NE  | 31.4  |
| 24 S | 27 E          | WM            | 23   | SE NE  | 9.8   |

| SUPPLE | MENTAL I | <b>RRIGA</b> | TION | - BOOSTE | R WELL |
|--------|----------|--------------|------|----------|--------|
| Twp    | Rng      | Mer          | Sec  | Q-Q      | Acres  |
| 24 S   | 27 E     | WM           | 13   | NE SW    | 6.0    |
| 24 S   | 27 E     | WM           | 13   | NWSW     | 36.0   |
| 24 S   | 27 E     | WM           | 13   | SWSW     | 40.0   |
| 24 S   | 27 E     | WM           | 13   | SE SW    | 40.0   |