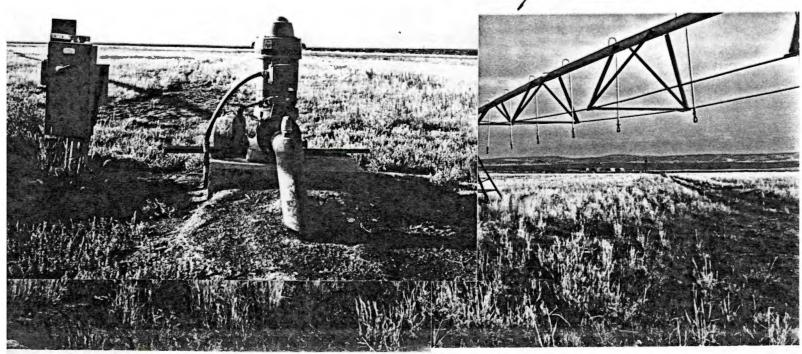

The permit is for primary and supplemental irrigation from three wells.

Booster Well is located in the NE NW, Sec 24, Well ID # L21467 I found no well log for this well, Information that Mr. Beal gave me is that the well was drilled 245', and cased to 105' static level is 11 ½ feet yield is 930 GPM