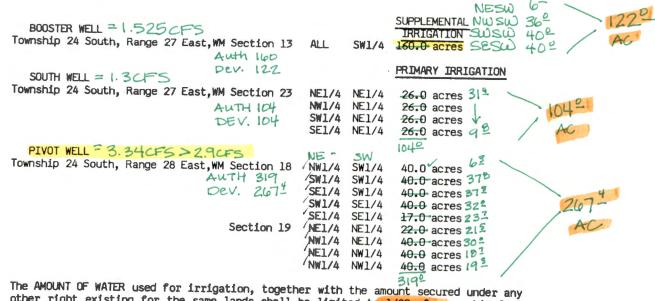

|      | IRRIGA | TION -     | PIVO | T WELL |       |  |
|------|--------|------------|------|--------|-------|--|
| Twp  | Rng    | Rng Mer Se |      | Q-Q    | Acres |  |
| 24 S | 28 E   | WM         | 18   | NE SW  | 6.3   |  |
| 24 S | 28 E   | WM         | 18   | NW SW  | 40.0  |  |
| 24 S | 28 E   | WM         | 18   | SWSW   | 37.8  |  |
| 24 S | 28 E   | WM         | 18   | SE SW  | 37.5  |  |
| 24 S | -28 E  | WM         | 18   | SW SE  | 32.0  |  |
| 24 S | 28 E   | WM         | 18   | SE SE  | 23.7  |  |
| 24 S | 28 E   | WM         | 19   | NE NE  | 21.5  |  |
| 24 S | 28 E   | WM         | 19   | NW NE  | 30.0  |  |
| 24 S | 28 E   | WM         | 19   | NE NW  | 18.7  |  |
| 24 S | 28 E   | WM         | 19   | NWNW   | 19.9  |  |

A description of the place of use is as follows:

|      | <b>IRRIGA</b> | <b>FION</b> – | SOUT | H WELL | _     |
|------|---------------|---------------|------|--------|-------|
| Twp  | Rng           | Mer           | Sec  | Q-Q    | Acres |
| 24 S | 27 E          | WM            | 23   | NE NE  | 31.4  |
| 24 S | 27 E          | WM            | 23   | NW NE  | 31.4  |
| 24 S | 27 E          | WM            | 23   | SW NE  | 31.4  |
| 24 S | 27 E          | WM            | 23   | SE NE  | 9.8   |

| SUPPLE | MENTAL I | <b>RRIGA</b> | TION | - BOOSTE | R WELL |
|--------|----------|--------------|------|----------|--------|
| Twp    | Rng      | Mer          | Sec  | Q-Q      | Acres  |
| 24 S   | 27 E     | WM           | 13   | NE SW    | 6.0    |
| 24 S   | 27 E     | WM           | 13   | NWSW     | 36.0   |
| 24 S   | 27 E     | WM           | 13   | SWSW     | 40.0   |
| 24 S   | 27 E     | WM           | 13   | SE SW    | 40.0   |

The place of use in which Permit G-10702 is supplemental irrigation to is as follows:

| SUPPLEMENTAL IRRIGATION<br>BOOSTER WELL |      |     |     |       |       |  |  |  |  |  |  |
|-----------------------------------------|------|-----|-----|-------|-------|--|--|--|--|--|--|
| Twp                                     | Rng  | Mer | Sec | Q-Q   | Acres |  |  |  |  |  |  |
| 24 S                                    | 27 E | WM  | 13  | NW SW | 36.0  |  |  |  |  |  |  |
| 24 S                                    | 27 E | WM  | 13  | SW SW | 40.0  |  |  |  |  |  |  |
| 24 S                                    | 27 E | WM  | 13  | SE SW | 40.0  |  |  |  |  |  |  |

|      | IRRIGA | TION - | <b>PIVO</b> ' | T WELL   |      |  |
|------|--------|--------|---------------|----------|------|--|
| Twp  | Rng    | Mer    | Sec           | Q-Q Acre |      |  |
| 24 S | 28 E   | WM     | 18            | NE SW    | 6.3  |  |
| 24 S | 28 E   | WM     | 18            | NW SW    | 40.0 |  |
| 24 S | 28 E   | WM     | 18            | SW SW    | 37.8 |  |
| 24 S | 28 E   | WM     | 18            | SE SW    | 37.5 |  |
| 24 S | 28 E   | WM     | 18            | SW SE    | 32.0 |  |
| 24 S | 28 E   | WM     | 18            | SE SE    | 23.7 |  |
| 24 S | 28 E   | WM     | 19            | NE NE    | 21.5 |  |
| 24 S | 28 E   | WM     | 19            | NW NE    | 30.0 |  |
| 24 S | 28 E   | WM     | 19            | NE NW    | 18.7 |  |
| 24 S | 28 E   | WM     | 19            | NW NW    | 19.9 |  |

A description of the place of use is as follows:

| <b>IRRIGATION – SOUTH WELL</b> |      |     |     |       |       |  |  |  |  |  |  |
|--------------------------------|------|-----|-----|-------|-------|--|--|--|--|--|--|
| Twp                            | Rng  | Mer | Sec | Q-Q   | Acres |  |  |  |  |  |  |
| 24 S                           | 27 E | WM  | 23  | NE NE | 31.4  |  |  |  |  |  |  |
| 24 S                           | 27 E | WM  | 23  | NW NE | 31.4  |  |  |  |  |  |  |
| 24 S                           | 27 E | WM  | 23  | SW NE | 31.4  |  |  |  |  |  |  |
| 24 S                           | 27 E | WM  | 23  | SE NE | 9.8   |  |  |  |  |  |  |

| SUPPLE | MENTAL I | <b>RRIGA</b> | <b>FION</b> | - BOOSTE | R WELL |
|--------|----------|--------------|-------------|----------|--------|
| Twp    | Rng      | Mer          | Sec         | Q-Q      | Acres  |
| 24 S   | 27 E     | WM           | 13          | NE SW    | 6.0    |
| 24 S   | 27 E     | WM           | 13          | NW SW    | 36.0   |
| 24 S   | 27 E     | WM           | 13          | SW SW    | 40.0   |
| 24 S   | 27 E     | WM           | 13          | SE SW    | 40.0   |