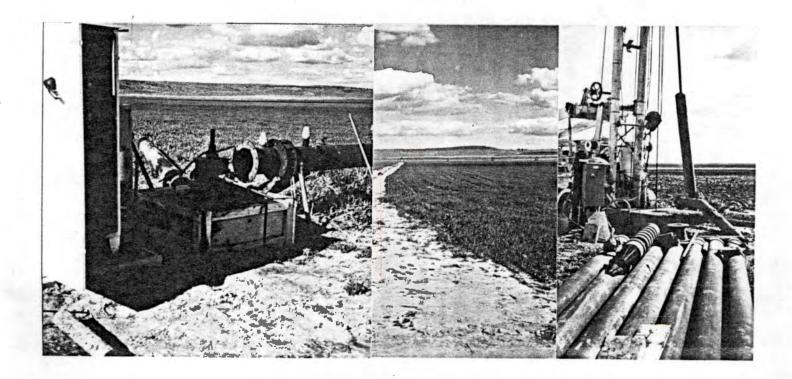

The permit is for primary and supplemental irrigation from three wells.

Booster Well is located in the NE NW, Sec 24, Well ID # L21467 I found no well log for this well, Information that Mr. Beal gave me is that the well was drilled 245', and cased to 105' static level is 11 ½ feet yield is 930 GPM