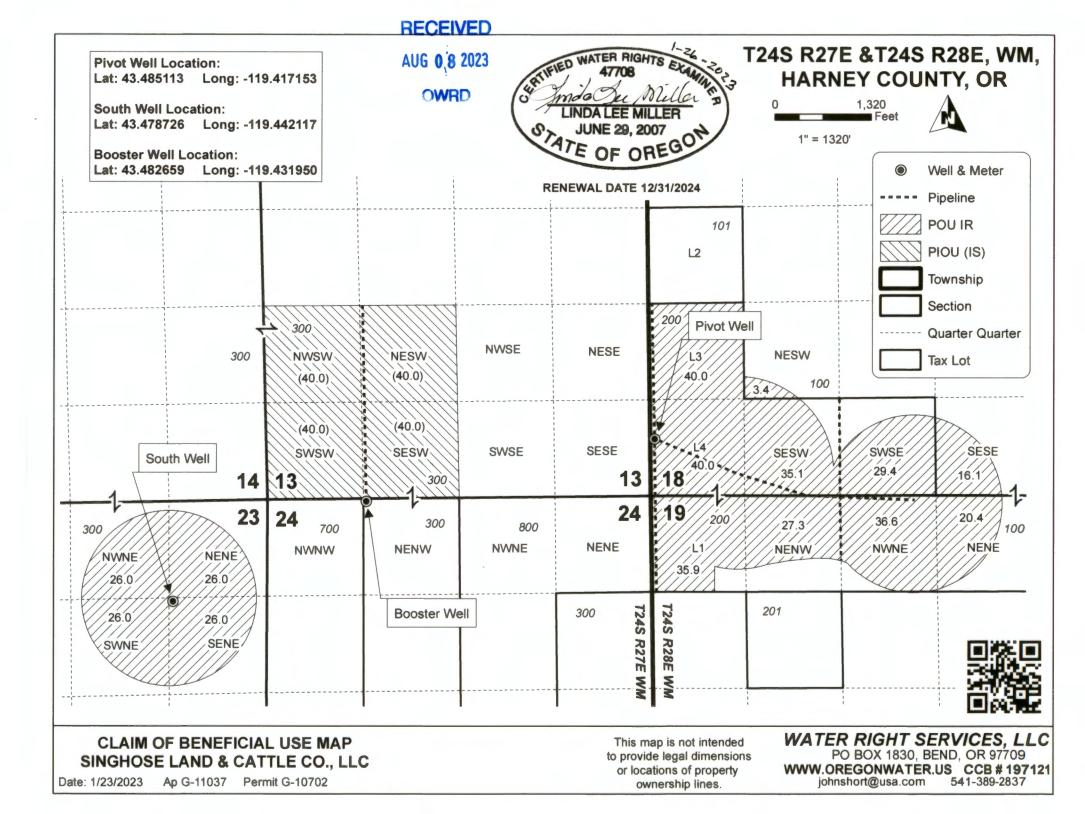

APPLICATION FILE NUMBER: G-11037

SOURCE OF WATER: THREE WELLS IN THE SILVER CREEK BASIN

PURPOSE or USE: IRRIGATION OF 371.4 ACRES AND SUPPLEMENTAL IRRIGATION OF 122.0 ACRES, BEING IRRIGATION OF 104.0 ACRES FROM SOUTH WELL AND IRRIGATION OF 267.4 ACRES FROM PIVOT WELL, AND SUPPLEMENTAL IRRIGATION OF 122.0 ACRES FROM BOOSTER WELL

MAXIMUM RATE: 5.73 CUBIC FEET PER SECOND (CFS) BEING 1.53 CFS FROM BOOSTER WELL, 1.3 CFS FROM SOUTH WELL AND 2.9 CFS FROM PIVOT WELL

# DATE OF PRIORITY: JULY 25, 1983

#### The wells are located as follows:

| Twp  | Rng  | Mer | Sec | Q-Q   | Measured Distances                                                            |
|------|------|-----|-----|-------|-------------------------------------------------------------------------------|
| 24 S | 27 E | WM  | 23  | SENE  | SOUTH WELL – 1350 FEET SOUTH AND 1210 FEET WEST<br>FROM NE CORNER, SECTION 23 |
| 24 5 | 27 E | WM  | 24  | NE NW | BOOSTER WELL – 20 FEET SOUTH AND 1350 FEET EAST<br>FROM NW CORNER, SECTION 24 |
| 24 S | 28 E | WM  | 18  | SWSW  | PIVOT WELL – 600 FEET NORTH AND 200 FEET EAST FROM<br>SW CORNER, SECTION 18   |

|      | IRRIGA | TION -     | PIVO | T WELL |       |  |
|------|--------|------------|------|--------|-------|--|
| Twp  | Rng    | Rng Mer Se |      | Q-Q    | Acres |  |
| 24 S | 28 E   | WM         | 18   | NE SW  | 6.3   |  |
| 24 S | 28 E   | WM         | 18   | NW SW  | 40.0  |  |
| 24 S | 28 E   | WM         | 18   | SWSW   | 37.8  |  |
| 24 S | 28 E   | WM         | 18   | SE SW  | 37.5  |  |
| 24 S | -28 E  | WM         | 18   | SW SE  | 32.0  |  |
| 24 S | 28 E   | WM         | 18   | SE SE  | 23.7  |  |
| 24 S | 28 E   | WM         | 19   | NE NE  | 21.5  |  |
| 24 S | 28 E   | WM         | 19   | NW NE  | 30.0  |  |
| 24 S | 28 E   | WM         | 19   | NE NW  | 18.7  |  |
| 24 S | 28 E   | WM         | 19   | NWNW   | 19.9  |  |

A description of the place of use is as follows:

|      | <b>IRRIGA</b> | <b>FION</b> – | SOUT | H WELL | _     |
|------|---------------|---------------|------|--------|-------|
| Twp  | Rng           | Mer           | Sec  | Q-Q    | Acres |
| 24 S | 27 E          | WM            | 23   | NE NE  | 31.4  |
| 24 S | 27 E          | WM            | 23   | NW NE  | 31.4  |
| 24 S | 27 E          | WM            | 23   | SW NE  | 31.4  |
| 24 S | 27 E          | WM            | 23   | SE NE  | 9.8   |

| SUPPLE | MENTAL I | <b>RRIGA</b> | TION | - BOOSTE | R WELL |
|--------|----------|--------------|------|----------|--------|
| Twp    | Rng      | Mer          | Sec  | Q-Q      | Acres  |
| 24 S   | 27 E     | WM           | 13   | NE SW    | 6.0    |
| 24 S   | 27 E     | WM           | 13   | NWSW     | 36.0   |
| 24 S   | 27 E     | WM           | 13   | SWSW     | 40.0   |
| 24 S   | 27 E     | WM           | 13   | SE SW    | 40.0   |