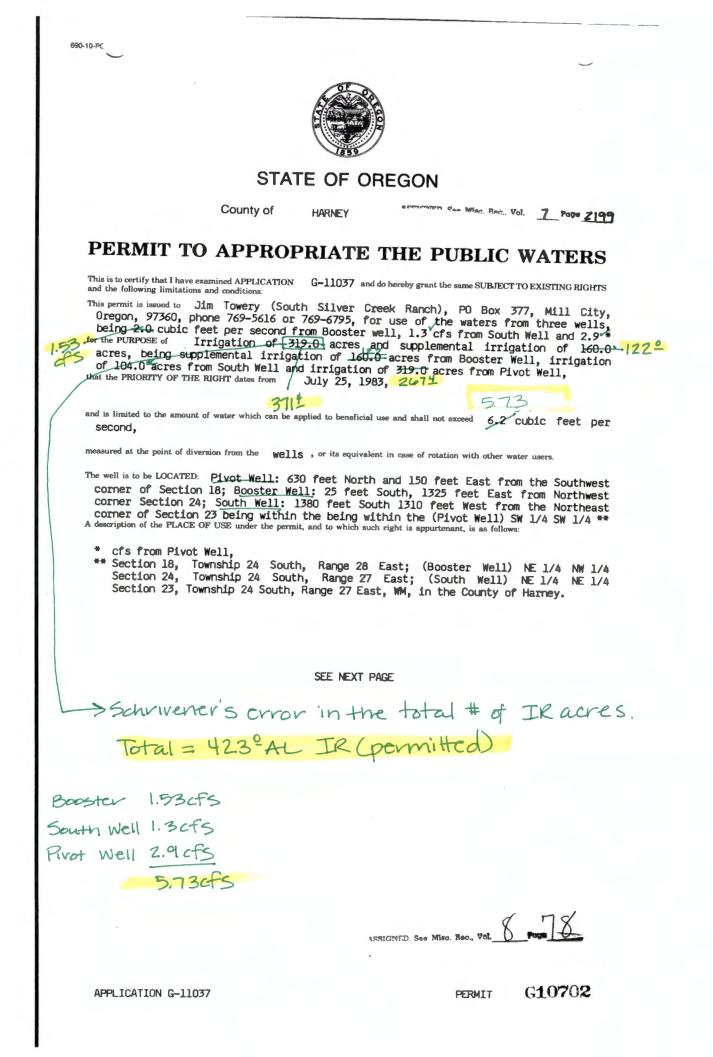

APPLICATION FILE NUMBER: G-11037

SOURCE OF WATER: THREE WELLS IN THE SILVER CREEK BASIN

PURPOSE or USE: IRRIGATION OF 371.4 ACRES AND SUPPLEMENTAL IRRIGATION OF 122.0 ACRES, BEING IRRIGATION OF 104.0 ACRES FROM SOUTH WELL AND IRRIGATION OF 267.4 ACRES FROM PIVOT WELL, AND SUPPLEMENTAL IRRIGATION OF 122.0 ACRES FROM BOOSTER WELL

MAXIMUM RATE: 5.73 CUBIC FEET PER SECOND (CFS) BEING 1.53 CFS FROM BOOSTER WELL, 1.3 CFS FROM SOUTH WELL AND 2.9 CFS FROM PIVOT WELL

# DATE OF PRIORITY: JULY 25, 1983

#### The wells are located as follows:

| Twp  | Rng  | Mer | Sec | Q-Q   | Measured Distances                                                            |
|------|------|-----|-----|-------|-------------------------------------------------------------------------------|
| 24 S | 27 E | WM  | 23  | SENE  | SOUTH WELL – 1350 FEET SOUTH AND 1210 FEET WEST<br>FROM NE CORNER, SECTION 23 |
| 24 5 | 27 E | WM  | 24  | NE NW | BOOSTER WELL – 20 FEET SOUTH AND 1350 FEET EAST<br>FROM NW CORNER, SECTION 24 |
| 24 S | 28 E | WM  | 18  | SWSW  | PIVOT WELL – 600 FEET NORTH AND 200 FEET EAST FROM<br>SW CORNER, SECTION 18   |

The amount of water used for irrigation, together with the amount secured under any other right existing for the same lands shall be limited to ONE-EIGHTHETH of one cubic foot per second per acre, and shall be further limited to a diversion of not to exceed 3.0 acre-feet per acre for each acre irrigated during the irrigation season of each year, provided further that the right allowed herein shall be limited to any deficiency in the available supply of any prior right existing for the same land and shall not exceed the limitation allowed herein.

APPLICATION FILE NUMBER: G-11037

SOURCE OF WATER: THREE WELLS IN THE SILVER CREEK BASIN

PURPOSE or USE: IRRIGATION OF 371.4 ACRES AND SUPPLEMENTAL IRRIGATION OF 122.0 ACRES, BEING SUPPLEMENTAL IRRIGATION OF 122.0 ACRES FROM BOOSTER WELL, IRRIGATION OF 104.0 ACRES FROM SOUTH WELL AND IRRIGATION OF 267.4 ACRES FROM PIVOT WELL

MAXIMUM RATE: 5.73 CUBIC FEET PER SECOND (CFS), BEING 1.53 CFS FROM BOOSTER WELL, 1.3 CFS FROM SOUTH WELL AND 2.9 CFS FROM PIVOT WELL

### DATE OF PRIORITY: JULY 25, 1983

| Twp  | Rng  | Mer | Sec | Q <sub>2</sub> Q | Measured Distances                                                            |
|------|------|-----|-----|------------------|-------------------------------------------------------------------------------|
| 24 S | 27 E | WM  | 23  | SENE             | SOUTH WELL – 1350 FEET SOUTH AND 1210 FEET WEST<br>FROM NE CORNER, SECTION 23 |
| 24 5 | 27 E | WM  | 24  | NE NW            | BOOSTER WELL – 20 FEET SOUTH AND 1350 FEET EAST<br>FROM NW CORNER, SECTION 24 |
| 24 S | 28 E | WM  | 18  | SW SW            | PIVOT WELL – 600 FEET NORTH AND 200 FEET EAST FROM<br>SW CORNER, SECTION 18   |

The wells are located as follows:

The amount of water used for irrigation, together with the amount secured under any other right existing for the same lands shall be limited to ONE-EIGHTHETH of one cubic foot per second per acre, and shall be further limited to a diversion of not to exceed 3.0 acre-feet per acre for each acre irrigated during the irrigation season of each year, provided further that the right allowed herein shall be limited to any deficiency in the available supply of any prior right existing for the same land and shall not exceed the limitation allowed herein.