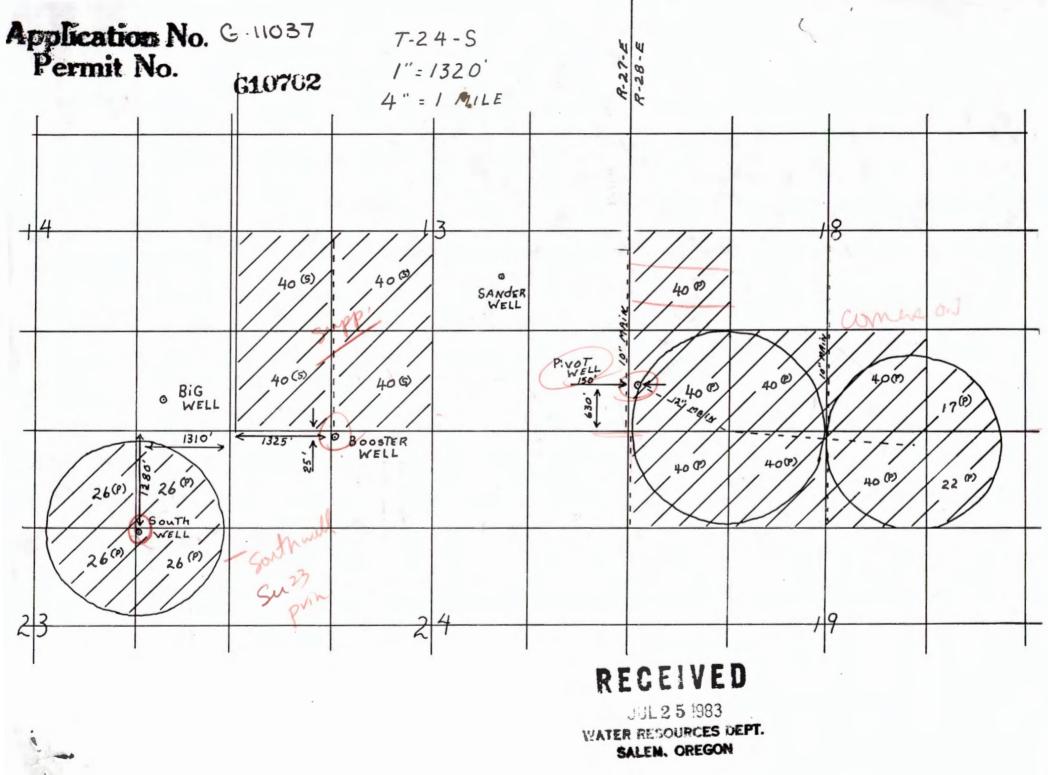

#### The wells are located as follows:

| Twp  | Rng  | Mer | Sec | Q-Q   | Measured Distances                                                            |
|------|------|-----|-----|-------|-------------------------------------------------------------------------------|
| 24 S | 27 E | WM  | 23  | SENE  | SOUTH WELL – 1350 FEET SOUTH AND 1210 FEET WEST<br>FROM NE CORNER, SECTION 23 |
| 24 5 | 27 E | WM  | 24  | NE NW | BOOSTER WELL – 20 FEET SOUTH AND 1350 FEET EAST<br>FROM NW CORNER, SECTION 24 |
| 24 S | 28 E | WM  | 18  | SWSW  | PIVOT WELL – 600 FEET NORTH AND 200 FEET EAST FROM<br>SW CORNER, SECTION 18   |

PERIOD OF USE: MARCH 1 THROUGH OCTOBER 31

DATE OF PRIORITY: JULY 6, 1998

| Twp  | Rng  | Mer | Sec | Q-Q   | Measured Distances                                                       |
|------|------|-----|-----|-------|--------------------------------------------------------------------------|
| 24 S | 27 E | WM  | 22  | NE NE | WELL 1V - 220 FEET SOUTH AND 485 FEET WEST FROM NE<br>CORNER, SECTION 22 |
| 24 S | 27 E | ·WM | 23  | NWNW  | WELL 3M - 1295 FEET SOUTH AND 38 FEET EAST FROM NW<br>CORNER, SECTION 23 |
| 24 S | 27 E | WM  | 24  | SWNW  | WELL 2U - 2330 FEET SOUTH AND 422 FEET EAST FROM NW CORNER, SECTION 24   |

### DATE OF PRIORITY: JULY 25, 1983

| Twp  | Rng  | Mer | Sec | Q <sub>2</sub> Q | Measured Distances                                                            |
|------|------|-----|-----|------------------|-------------------------------------------------------------------------------|
| 24 S | 27 E | WM  | 23  | SENE             | SOUTH WELL – 1350 FEET SOUTH AND 1210 FEET WEST<br>FROM NE CORNER, SECTION 23 |
| 24 5 | 27 E | WM  | 24  | NE NW            | BOOSTER WELL – 20 FEET SOUTH AND 1350 FEET EAST<br>FROM NW CORNER, SECTION 24 |
| 24 S | 28 E | WM  | 18  | SW SW            | PIVOT WELL – 600 FEET NORTH AND 200 FEET EAST FROM<br>SW CORNER, SECTION 18   |