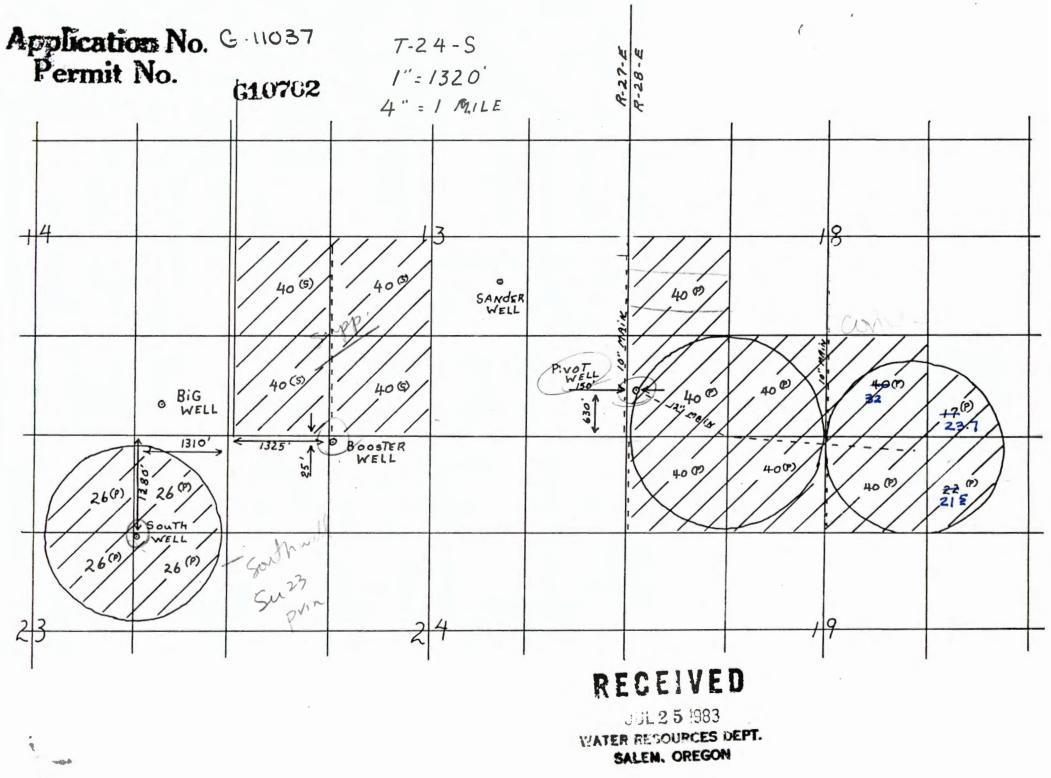

#### The wells are located as follows:

| Twp  | Rng  | Mer | Sec | Q-Q   | Measured Distances                                                            |
|------|------|-----|-----|-------|-------------------------------------------------------------------------------|
| 24 S | 27 E | WM  | 23  | SENE  | SOUTH WELL – 1350 FEET SOUTH AND 1210 FEET WEST<br>FROM NE CORNER, SECTION 23 |
| 24 5 | 27 E | WM  | 24  | NE NW | BOOSTER WELL – 20 FEET SOUTH AND 1350 FEET EAST<br>FROM NW CORNER, SECTION 24 |
| 24 S | 28 E | WM  | 18  | SWSW  | PIVOT WELL – 600 FEET NORTH AND 200 FEET EAST FROM<br>SW CORNER, SECTION 18   |

|      | IRRIGA | TION -     | PIVO | T WELL |       |  |
|------|--------|------------|------|--------|-------|--|
| Twp  | Rng    | Rng Mer Se |      | Q-Q    | Acres |  |
| 24 S | 28 E   | WM         | 18   | NE SW  | 6.3   |  |
| 24 S | 28 E   | WM         | 18   | NW SW  | 40.0  |  |
| 24 S | 28 E   | WM         | 18   | SWSW   | 37.8  |  |
| 24 S | 28 E   | WM         | 18   | SE SW  | 37.5  |  |
| 24 S | -28 E  | WM         | 18   | SW SE  | 32.0  |  |
| 24 S | 28 E   | WM         | 18   | SE SE  | 23.7  |  |
| 24 S | 28 E   | WM         | 19   | NE NE  | 21.5  |  |
| 24 S | 28 E   | WM         | 19   | NW NE  | 30.0  |  |
| 24 S | 28 E   | WM         | 19   | NE NW  | 18.7  |  |
| 24 S | 28 E   | WM         | 19   | NWNW   | 19.9  |  |

A description of the place of use is as follows:

|      | <b>IRRIGA</b> | <b>FION</b> – | SOUT | H WELL | _     |
|------|---------------|---------------|------|--------|-------|
| Twp  | Rng           | Mer           | Sec  | Q-Q    | Acres |
| 24 S | 27 E          | WM            | 23   | NE NE  | 31.4  |
| 24 S | 27 E          | WM            | 23   | NW NE  | 31.4  |
| 24 S | 27 E          | WM            | 23   | SW NE  | 31.4  |
| 24 S | 27 E          | WM            | 23   | SE NE  | 9.8   |

| SUPPLE | MENTAL I | <b>RRIGA</b> | TION | - BOOSTE | R WELL |
|--------|----------|--------------|------|----------|--------|
| Twp    | Rng      | Mer          | Sec  | Q-Q      | Acres  |
| 24 S   | 27 E     | WM           | 13   | NE SW    | 6.0    |
| 24 S   | 27 E     | WM           | 13   | NWSW     | 36.0   |
| 24 S   | 27 E     | WM           | 13   | SWSW     | 40.0   |
| 24 S   | 27 E     | WM           | 13   | SE SW    | 40.0   |

The place of use in which Permit G-10702 is supplemental irrigation to is as follows:

| SUPPLEMENTAL IRRIGATION<br>BOOSTER WELL |      |     |     |       |       |  |  |  |  |  |  |
|-----------------------------------------|------|-----|-----|-------|-------|--|--|--|--|--|--|
| Twp                                     | Rng  | Mer | Sec | Q-Q   | Acres |  |  |  |  |  |  |
| 24 S                                    | 27 E | WM  | 13  | NW SW | 36.0  |  |  |  |  |  |  |
| 24 S                                    | 27 E | WM  | 13  | SW SW | 40.0  |  |  |  |  |  |  |
| 24 S                                    | 27 E | WM  | 13  | SE SW | 40.0  |  |  |  |  |  |  |

### DATE OF PRIORITY: JULY 25, 1983

| Twp  | Rng  | Mer | Sec | Q <sub>2</sub> Q | Measured Distances                                                            |
|------|------|-----|-----|------------------|-------------------------------------------------------------------------------|
| 24 S | 27 E | WM  | 23  | SENE             | SOUTH WELL – 1350 FEET SOUTH AND 1210 FEET WEST<br>FROM NE CORNER, SECTION 23 |
| 24 5 | 27 E | WM  | 24  | NE NW            | BOOSTER WELL – 20 FEET SOUTH AND 1350 FEET EAST<br>FROM NW CORNER, SECTION 24 |
| 24 S | 28 E | WM  | 18  | SW SW            | PIVOT WELL – 600 FEET NORTH AND 200 FEET EAST FROM<br>SW CORNER, SECTION 18   |

|      | IRRIGA | TION - | <b>PIVO</b> ' | T WELL   |      |  |
|------|--------|--------|---------------|----------|------|--|
| Twp  | Rng    | Mer    | Sec           | Q-Q Acre |      |  |
| 24 S | 28 E   | WM     | 18            | NE SW    | 6.3  |  |
| 24 S | 28 E   | WM     | 18            | NW SW    | 40.0 |  |
| 24 S | 28 E   | WM     | 18            | SW SW    | 37.8 |  |
| 24 S | 28 E   | WM     | 18            | SE SW    | 37.5 |  |
| 24 S | 28 E   | WM     | 18            | SW SE    | 32.0 |  |
| 24 S | 28 E   | WM     | 18            | SE SE    | 23.7 |  |
| 24 S | 28 E   | WM     | 19            | NE NE    | 21.5 |  |
| 24 S | 28 E   | WM     | 19            | NW NE    | 30.0 |  |
| 24 S | 28 E   | WM     | 19            | NE NW    | 18.7 |  |
| 24 S | 28 E   | WM     | 19            | NW NW    | 19.9 |  |

A description of the place of use is as follows:

| <b>IRRIGATION – SOUTH WELL</b> |      |     |     |       |       |  |  |  |  |  |  |
|--------------------------------|------|-----|-----|-------|-------|--|--|--|--|--|--|
| Twp                            | Rng  | Mer | Sec | Q-Q   | Acres |  |  |  |  |  |  |
| 24 S                           | 27 E | WM  | 23  | NE NE | 31.4  |  |  |  |  |  |  |
| 24 S                           | 27 E | WM  | 23  | NW NE | 31.4  |  |  |  |  |  |  |
| 24 S                           | 27 E | WM  | 23  | SW NE | 31.4  |  |  |  |  |  |  |
| 24 S                           | 27 E | WM  | 23  | SE NE | 9.8   |  |  |  |  |  |  |

| SUPPLE | MENTAL I | <b>RRIGA</b> | <b>FION</b> | - BOOSTE | R WELL |
|--------|----------|--------------|-------------|----------|--------|
| Twp    | Rng      | Mer          | Sec         | Q-Q      | Acres  |
| 24 S   | 27 E     | WM           | 13          | NE SW    | 6.0    |
| 24 S   | 27 E     | WM           | 13          | NW SW    | 36.0   |
| 24 S   | 27 E     | WM           | 13          | SW SW    | 40.0   |
| 24 S   | 27 E     | WM           | 13          | SE SW    | 40.0   |