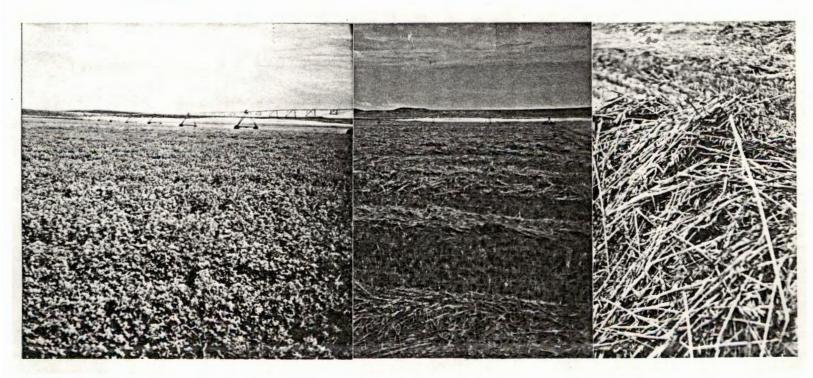

#### February 29, 2000 FINAL PROOF SURVEY A # G-11037, P # 10702

I conducted the final proof for this survey on February 16, 2000. Bill Beal assisted me in this survey.

The permit has been assigned to Denny Land and Cattle Co., LLC address 500 Boylston Street # 1880 Boston, MA 02116 phone# 617-536-6602

Bob de Braga is the manager for Denny Land HC 73, Box 13838, Burns, OR Phone # 541-573-2878. He asked me to contact Mr. Beal to assist with the final proofs on the Silver Creek lands, as Bill is their consultant.

The permit is for primary and supplemental irrigation from three wells.

Booster Well is located in the NE NW, Sec 24, Well ID # L21467 I found no well log for this well, Information that Mr. Beal gave me is that the well was drilled 245', and cased to 105' static level is 11 ½ feet yield is 930 GPM