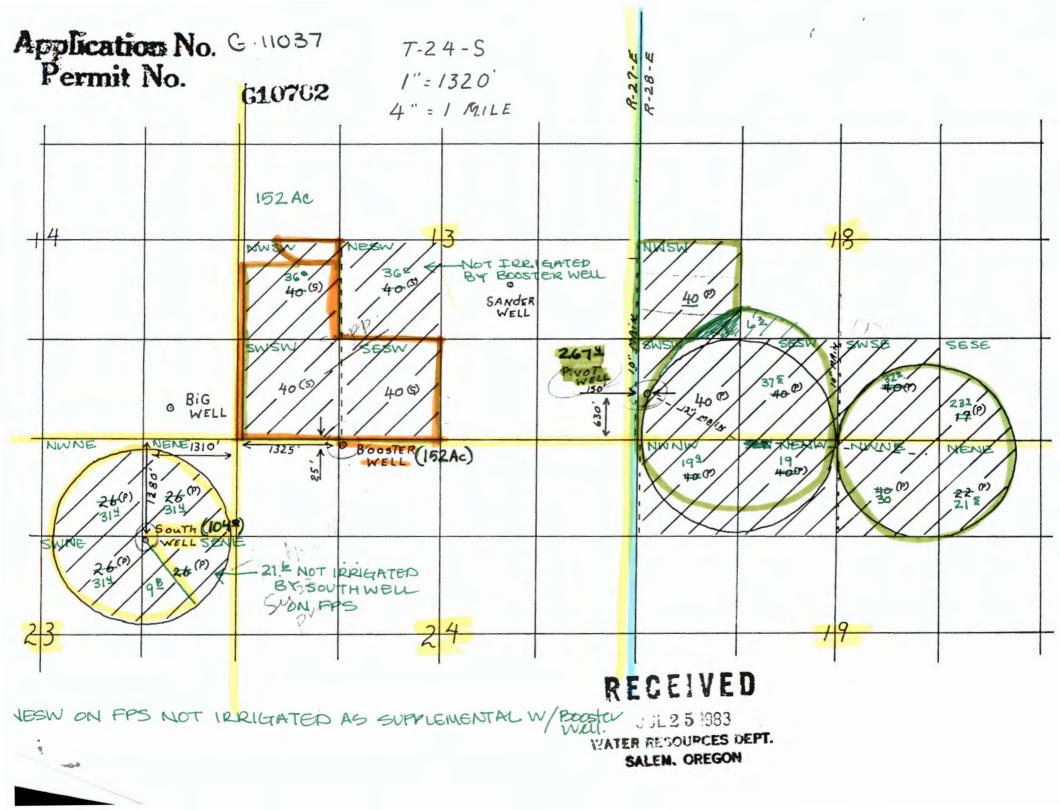

March 4, 2016

LORISSA SINGHOSE PHILLIP SINGHOSE PO BOX 55 RILEY, OR 97758

Reference: Application G-11037 Permit G-10702

The Department has been reviewing the Final Proof Survey Report competed by the Department on February 16, 2000, for the above referenced ground water application involving Permit G-10702 (priority date of July 25, 1983), the Department identified an issue with the related underlying primary right permit G-5254 that must be resolved before the issuance of a certificate confirming the use under this permit.

Related groundwater application file G-6727 is the primary underlying right for a portion of this permit for the place of use served by the Booster Well. When Application G-6727 is certificated for the lands that are underlying primary irrigation to permit G-10702, a proposed certificate will be issued for permit G-10702.

The place of use in which Permit G-10702 is supplemental irrigation to is as follows:

| SUPPLEMENTAL IRRIGATION<br>BOOSTER WELL |      |     |     |       |       |  |  |  |  |  |  |
|-----------------------------------------|------|-----|-----|-------|-------|--|--|--|--|--|--|
| Twp                                     | Rng  | Mer | Sec | Q-Q   | Acres |  |  |  |  |  |  |
| 24 S                                    | 27 E | WM  | 13  | NW SW | 36.0  |  |  |  |  |  |  |
| 24 S                                    | 27 E | WM  | 13  | SW SW | 40.0  |  |  |  |  |  |  |
| 24 S                                    | 27 E | WM  | 13  | SE SW | 40.0  |  |  |  |  |  |  |

APPLICATION FILE NUMBER: G-11037

SOURCE OF WATER: THREE WELLS IN THE SILVER CREEK BASIN

PURPOSE or USE: IRRIGATION OF 371.4 ACRES AND SUPPLEMENTAL IRRIGATION OF 122.0 ACRES, BEING SUPPLEMENTAL IRRIGATION OF 122.0 ACRES FROM BOOSTER WELL, IRRIGATION OF 104.0 ACRES FROM SOUTH WELL AND IRRIGATION OF 267.4 ACRES FROM PIVOT WELL

MAXIMUM RATE: 5.73 CUBIC FEET PER SECOND (CFS), BEING 1.53 CFS FROM BOOSTER WELL, 1.3 CFS FROM SOUTH WELL AND 2.9 CFS FROM PIVOT WELL

### DATE OF PRIORITY: JULY 25, 1983

| Twp  | Rng  | Mer | Sec | Q <sub>2</sub> Q | Measured Distances                                                            |
|------|------|-----|-----|------------------|-------------------------------------------------------------------------------|
| 24 S | 27 E | WM  | 23  | SENE             | SOUTH WELL – 1350 FEET SOUTH AND 1210 FEET WEST<br>FROM NE CORNER, SECTION 23 |
| 24 5 | 27 E | WM  | 24  | NE NW            | BOOSTER WELL – 20 FEET SOUTH AND 1350 FEET EAST<br>FROM NW CORNER, SECTION 24 |
| 24 S | 28 E | WM  | 18  | SW SW            | PIVOT WELL – 600 FEET NORTH AND 200 FEET EAST FROM<br>SW CORNER, SECTION 18   |

|      | IRRIGA | TION - | <b>PIVO</b> ' | T WELL   |      |  |
|------|--------|--------|---------------|----------|------|--|
| Twp  | Rng    | Mer    | Sec           | Q-Q Acre |      |  |
| 24 S | 28 E   | WM     | 18            | NE SW    | 6.3  |  |
| 24 S | 28 E   | WM     | 18            | NW SW    | 40.0 |  |
| 24 S | 28 E   | WM     | 18            | SW SW    | 37.8 |  |
| 24 S | 28 E   | WM     | 18            | SE SW    | 37.5 |  |
| 24 S | 28 E   | WM     | 18            | SW SE    | 32.0 |  |
| 24 S | 28 E   | WM     | 18            | SE SE    | 23.7 |  |
| 24 S | 28 E   | WM     | 19            | NE NE    | 21.5 |  |
| 24 S | 28 E   | WM     | 19            | NW NE    | 30.0 |  |
| 24 S | 28 E   | WM     | 19            | NE NW    | 18.7 |  |
| 24 S | 28 E   | WM     | 19            | NW NW    | 19.9 |  |

A description of the place of use is as follows:

| <b>IRRIGATION – SOUTH WELL</b> |      |     |     |       |       |  |  |  |  |  |  |
|--------------------------------|------|-----|-----|-------|-------|--|--|--|--|--|--|
| Twp                            | Rng  | Mer | Sec | Q-Q   | Acres |  |  |  |  |  |  |
| 24 S                           | 27 E | WM  | 23  | NE NE | 31.4  |  |  |  |  |  |  |
| 24 S                           | 27 E | WM  | 23  | NW NE | 31.4  |  |  |  |  |  |  |
| 24 S                           | 27 E | WM  | 23  | SW NE | 31.4  |  |  |  |  |  |  |
| 24 S                           | 27 E | WM  | 23  | SE NE | 9.8   |  |  |  |  |  |  |

| SUPPLE | MENTAL I | <b>RRIGA</b> | <b>FION</b> | - BOOSTE | R WELL |
|--------|----------|--------------|-------------|----------|--------|
| Twp    | Rng      | Mer          | Sec         | Q-Q      | Acres  |
| 24 S   | 27 E     | WM           | 13          | NE SW    | 6.0    |
| 24 S   | 27 E     | WM           | 13          | NW SW    | 36.0   |
| 24 S   | 27 E     | WM           | 13          | SW SW    | 40.0   |
| 24 S   | 27 E     | WM           | 13          | SE SW    | 40.0   |