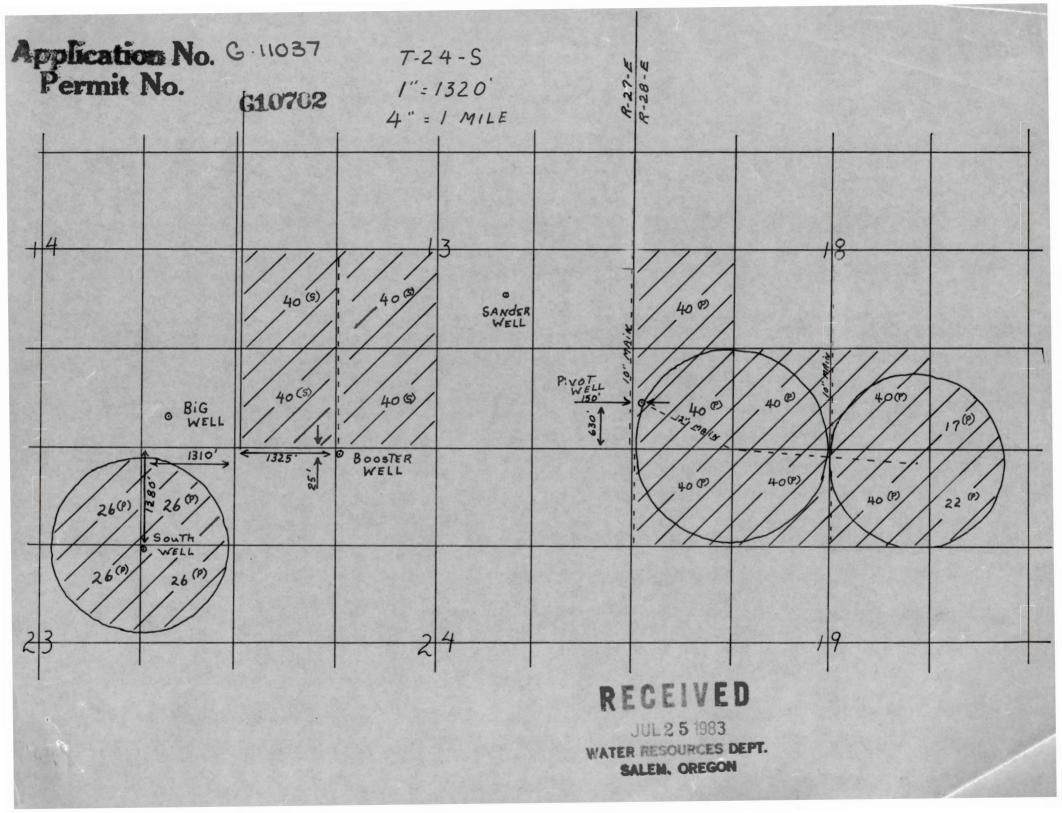

#### The wells are located as follows:

| Twp  | Rng  | Mer | Sec | Q-Q   | Measured Distances                                                            |
|------|------|-----|-----|-------|-------------------------------------------------------------------------------|
| 24 S | 27 E | WM  | 23  | SENE  | SOUTH WELL – 1350 FEET SOUTH AND 1210 FEET WEST<br>FROM NE CORNER, SECTION 23 |
| 24 5 | 27 E | WM  | 24  | NE NW | BOOSTER WELL – 20 FEET SOUTH AND 1350 FEET EAST<br>FROM NW CORNER, SECTION 24 |
| 24 S | 28 E | WM  | 18  | SWSW  | PIVOT WELL – 600 FEET NORTH AND 200 FEET EAST FROM<br>SW CORNER, SECTION 18   |

|      | IRRIGA | TION -     | PIVO | T WELL |       |  |
|------|--------|------------|------|--------|-------|--|
| Twp  | Rng    | Rng Mer Se |      | Q-Q    | Acres |  |
| 24 S | 28 E   | WM         | 18   | NE SW  | 6.3   |  |
| 24 S | 28 E   | WM         | 18   | NW SW  | 40.0  |  |
| 24 S | 28 E   | WM         | 18   | SWSW   | 37.8  |  |
| 24 S | 28 E   | WM         | 18   | SE SW  | 37.5  |  |
| 24 S | -28 E  | WM         | 18   | SW SE  | 32.0  |  |
| 24 S | 28 E   | WM         | 18   | SE SE  | 23.7  |  |
| 24 S | 28 E   | WM         | 19   | NE NE  | 21.5  |  |
| 24 S | 28 E   | WM         | 19   | NW NE  | 30.0  |  |
| 24 S | 28 E   | WM         | 19   | NE NW  | 18.7  |  |
| 24 S | 28 E   | WM         | 19   | NWNW   | 19.9  |  |

A description of the place of use is as follows:

|      | <b>IRRIGA</b> | <b>FION</b> – | SOUT | H WELL | _     |
|------|---------------|---------------|------|--------|-------|
| Twp  | Rng           | Mer           | Sec  | Q-Q    | Acres |
| 24 S | 27 E          | WM            | 23   | NE NE  | 31.4  |
| 24 S | 27 E          | WM            | 23   | NW NE  | 31.4  |
| 24 S | 27 E          | WM            | 23   | SW NE  | 31.4  |
| 24 S | 27 E          | WM            | 23   | SE NE  | 9.8   |

| SUPPLE | MENTAL I | <b>RRIGA</b> | TION | - BOOSTE | R WELL |
|--------|----------|--------------|------|----------|--------|
| Twp    | Rng      | Mer          | Sec  | Q-Q      | Acres  |
| 24 S   | 27 E     | WM           | 13   | NE SW    | 6.0    |
| 24 S   | 27 E     | WM           | 13   | NWSW     | 36.0   |
| 24 S   | 27 E     | WM           | 13   | SWSW     | 40.0   |
| 24 S   | 27 E     | WM           | 13   | SE SW    | 40.0   |

The place of use in which Permit G-10702 is supplemental irrigation to is as follows:

| SUPPLEMENTAL IRRIGATION<br>BOOSTER WELL |      |     |     |       |       |  |  |  |  |  |  |
|-----------------------------------------|------|-----|-----|-------|-------|--|--|--|--|--|--|
| Twp                                     | Rng  | Mer | Sec | Q-Q   | Acres |  |  |  |  |  |  |
| 24 S                                    | 27 E | WM  | 13  | NW SW | 36.0  |  |  |  |  |  |  |
| 24 S                                    | 27 E | WM  | 13  | SW SW | 40.0  |  |  |  |  |  |  |
| 24 S                                    | 27 E | WM  | 13  | SE SW | 40.0  |  |  |  |  |  |  |

### DATE OF PRIORITY: JULY 25, 1983

| Twp  | Rng  | Mer | Sec | Q <sub>2</sub> Q | Measured Distances                                                            |
|------|------|-----|-----|------------------|-------------------------------------------------------------------------------|
| 24 S | 27 E | WM  | 23  | SENE             | SOUTH WELL – 1350 FEET SOUTH AND 1210 FEET WEST<br>FROM NE CORNER, SECTION 23 |
| 24 5 | 27 E | WM  | 24  | NE NW            | BOOSTER WELL – 20 FEET SOUTH AND 1350 FEET EAST<br>FROM NW CORNER, SECTION 24 |
| 24 S | 28 E | WM  | 18  | SW SW            | PIVOT WELL – 600 FEET NORTH AND 200 FEET EAST FROM<br>SW CORNER, SECTION 18   |

|      | IRRIGA | TION - | <b>PIVO</b> ' | T WELL   |      |  |
|------|--------|--------|---------------|----------|------|--|
| Twp  | Rng    | Mer    | Sec           | Q-Q Acre |      |  |
| 24 S | 28 E   | WM     | 18            | NE SW    | 6.3  |  |
| 24 S | 28 E   | WM     | 18            | NW SW    | 40.0 |  |
| 24 S | 28 E   | WM     | 18            | SW SW    | 37.8 |  |
| 24 S | 28 E   | WM     | 18            | SE SW    | 37.5 |  |
| 24 S | 28 E   | WM     | 18            | SW SE    | 32.0 |  |
| 24 S | 28 E   | WM     | 18            | SE SE    | 23.7 |  |
| 24 S | 28 E   | WM     | 19            | NE NE    | 21.5 |  |
| 24 S | 28 E   | WM     | 19            | NW NE    | 30.0 |  |
| 24 S | 28 E   | WM     | 19            | NE NW    | 18.7 |  |
| 24 S | 28 E   | WM     | 19            | NW NW    | 19.9 |  |

A description of the place of use is as follows:

| <b>IRRIGATION – SOUTH WELL</b> |      |     |     |       |       |  |  |  |  |  |  |
|--------------------------------|------|-----|-----|-------|-------|--|--|--|--|--|--|
| Twp                            | Rng  | Mer | Sec | Q-Q   | Acres |  |  |  |  |  |  |
| 24 S                           | 27 E | WM  | 23  | NE NE | 31.4  |  |  |  |  |  |  |
| 24 S                           | 27 E | WM  | 23  | NW NE | 31.4  |  |  |  |  |  |  |
| 24 S                           | 27 E | WM  | 23  | SW NE | 31.4  |  |  |  |  |  |  |
| 24 S                           | 27 E | WM  | 23  | SE NE | 9.8   |  |  |  |  |  |  |

| SUPPLE | MENTAL I | <b>RRIGA</b> | <b>FION</b> | - BOOSTE | R WELL |
|--------|----------|--------------|-------------|----------|--------|
| Twp    | Rng      | Mer          | Sec         | Q-Q      | Acres  |
| 24 S   | 27 E     | WM           | 13          | NE SW    | 6.0    |
| 24 S   | 27 E     | WM           | 13          | NW SW    | 36.0   |
| 24 S   | 27 E     | WM           | 13          | SW SW    | 40.0   |
| 24 S   | 27 E     | WM           | 13          | SE SW    | 40.0   |