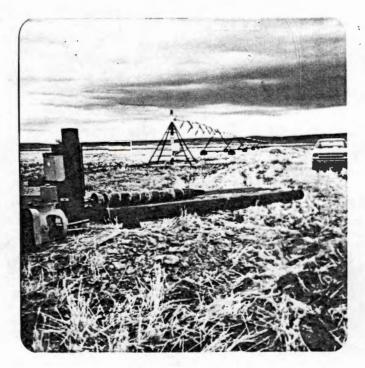

#### February 29, 2000 FINAL PROOF SURVEY A # G-11037, P # 10702

I conducted the final proof for this survey on February 16, 2000. Bill Beal assisted me in this survey.

The permit has been assigned to Denny Land and Cattle Co., LLC address 500 Boylston Street # 1880 Boston, MA 02116 phone# 617-536-6602

Bob de Braga is the manager for Denny Land HC 73, Box 13838, Burns, OR Phone # 541-573-2878. He asked me to contact Mr. Beal to assist with the final proofs on the Silver Creek lands, as Bill is their consultant.

The permit is for primary and supplemental irrigation from three wells.

Booster Well is located in the NE NW, Sec 24, Well ID # L21467 I found no well log for this well, Information that Mr. Beal gave me is that the well was drilled 245', and cased to 105' static level is 11 ½ feet yield is 930 GPM