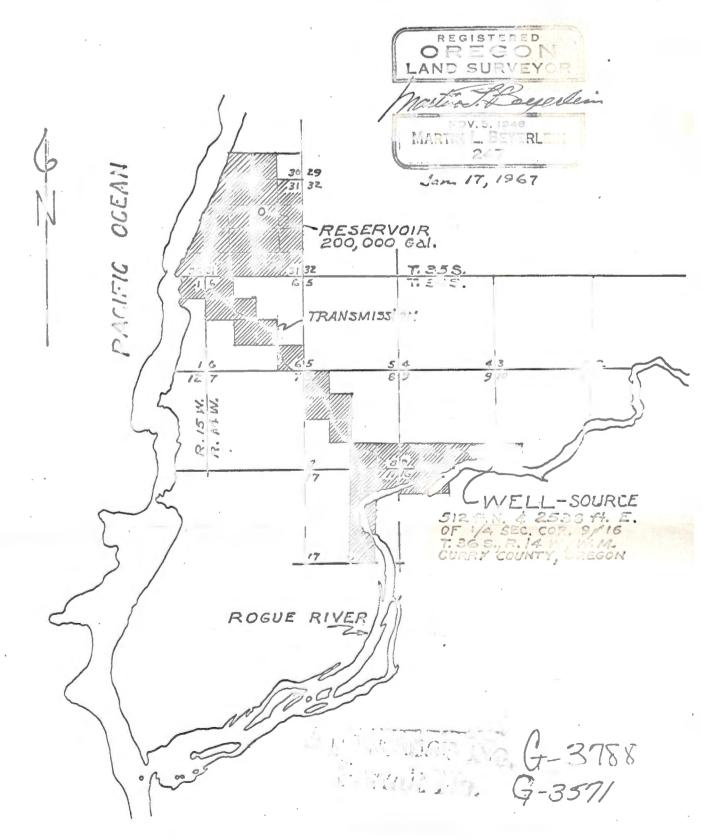

|                                            | Applicat                                | tion No. G. G. 3788           |                                         |                                         | FEES PAI                                | ) "                                     |
|--------------------------------------------|-----------------------------------------|-------------------------------|-----------------------------------------|-----------------------------------------|-----------------------------------------|-----------------------------------------|
| Name NESIKA BEACH WATER DISTRICT           |                                         |                               |                                         | Date                                    | Amount                                  | Receipt No.                             |
| By Gold Beach, Oregon 97444                | Per                                     | mit No. G G. 3571             |                                         | 1/03/67                                 | 22.00                                   | 2358                                    |
|                                            | Certific                                | eate No. 37.549               |                                         |                                         | *************************************** |                                         |
| Address 32892 Nasika Rd.                   |                                         |                               |                                         | *************************************** |                                         |                                         |
| Gold Bead Or 9144                          | Stream                                  | n Index, Page No. 15-99       |                                         |                                         |                                         |                                         |
|                                            |                                         |                               |                                         | 4-1-71                                  | \$1 Cert. Fe                            | 23116                                   |
| -                                          |                                         | 36/14w-9R                     |                                         |                                         | ES REFUN                                |                                         |
| Date filed January 23, 1967                |                                         |                               |                                         | Date                                    | Amount                                  | Check No.                               |
| Priority April 18, 1967                    |                                         | ASS                           | SIGNMENTS                               |                                         | ************                            | *************************************** |
| Action suspended until                     | Date                                    | To Whom                       |                                         | iress                                   | Volu                                    | ıme   Page                              |
|                                            |                                         |                               |                                         | ••••••                                  |                                         |                                         |
| Returned to applicant                      | •••••                                   |                               |                                         |                                         |                                         |                                         |
| Date of approvalOctober 19, 1967           |                                         |                               |                                         |                                         |                                         |                                         |
| CONSTRUCTION                               |                                         | I                             | REMARKS                                 |                                         |                                         |                                         |
|                                            | 1.11 cfs                                | from a well (Rogue River) for | domestic use                            |                                         | *************************************** |                                         |
| Date for completion October 1, 1969        |                                         |                               | ,                                       |                                         |                                         |                                         |
| Extended to                                |                                         |                               |                                         |                                         |                                         | 7                                       |
| Extended to                                |                                         |                               |                                         | WPIS                                    |                                         |                                         |
| D. 1 2 2 2 2 2 2 2 2 2 2 2 2 2 2 2 2 2 2   |                                         |                               |                                         |                                         | 1                                       |                                         |
| Date for application of waterOctober1,1970 |                                         |                               | Asse                                    | mbled                                   | by                                      |                                         |
| Extended to                                |                                         |                               | Ente                                    | ered                                    | by                                      |                                         |
|                                            |                                         |                               | Veri                                    | fied                                    | by                                      | -                                       |
| PROSECUTION OF WORK                        |                                         |                               |                                         |                                         |                                         |                                         |
| Form "A" filed Started                     |                                         |                               |                                         | *************************************** |                                         |                                         |
| Form "B" filed New 17, 1967                |                                         |                               |                                         | 39                                      | 65 1441 -                               | O.G. anthy                              |
| Form "C" filed Nov. 17, 1967               | *************************************** |                               |                                         |                                         |                                         |                                         |
| Form C med                                 |                                         |                               | *************************************** |                                         | **************                          | *****************                       |
| FINAL PROOF                                |                                         |                               | ,                                       |                                         | *************************************** |                                         |
| Blank mailedMAR 26 1971                    |                                         |                               |                                         |                                         |                                         | *************************************** |
| Proof received                             |                                         |                               |                                         |                                         |                                         |                                         |
| Date certificate issued JUN 1 4 13/1       |                                         |                               | *************************************** |                                         |                                         | *************************************** |
|                                            |                                         |                               |                                         |                                         |                                         |                                         |