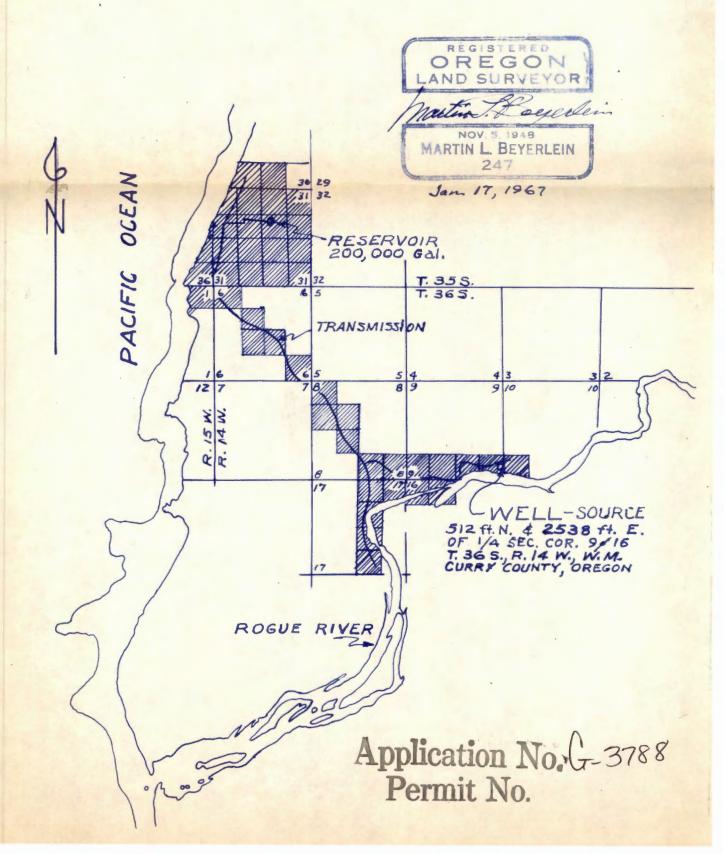

|                                            | Applicat                                | tion No. G. G. 3788           |                                         |                                         | FEES PAI                                | ) "                                     |
|--------------------------------------------|-----------------------------------------|-------------------------------|-----------------------------------------|-----------------------------------------|-----------------------------------------|-----------------------------------------|
| Name NESIKA BEACH WATER DISTRICT           |                                         |                               |                                         | Date                                    | Amount                                  | Receipt No.                             |
| By Gold Beach, Oregon 97444                | Per                                     | mit No. G G. 3571             |                                         | 1/03/67                                 | 22.00                                   | 2358                                    |
|                                            | Certific                                | eate No. 37.549               |                                         |                                         | *************************************** |                                         |
| Address 32892 Nasika Rd.                   |                                         |                               |                                         | *************************************** |                                         |                                         |
| Gold Bead Or 9144                          | Stream                                  | n Index, Page No. 15-99       |                                         |                                         |                                         |                                         |
|                                            |                                         |                               |                                         | 4-1-71                                  | \$1 Cert. Fe                            | 23116                                   |
| -                                          |                                         | 36/14w-9R                     |                                         |                                         | ES REFUN                                |                                         |
| Date filed January 23, 1967                |                                         |                               |                                         | Date                                    | Amount                                  | Check No.                               |
| Priority April 18, 1967                    |                                         | ASS                           | SIGNMENTS                               |                                         | ************                            | *************************************** |
| Action suspended until                     | Date                                    | To Whom                       |                                         | iress                                   | Volu                                    | ıme   Page                              |
|                                            |                                         |                               |                                         | ••••••                                  |                                         |                                         |
| Returned to applicant                      | •••••                                   |                               |                                         |                                         |                                         |                                         |
| Date of approvalOctober 19, 1967           |                                         |                               |                                         |                                         |                                         |                                         |
| CONSTRUCTION                               |                                         | I                             | REMARKS                                 |                                         |                                         |                                         |
|                                            | 1.11 cfs                                | from a well (Rogue River) for | domestic use                            |                                         | *************************************** |                                         |
| Date for completion October 1, 1969        |                                         |                               | ,                                       |                                         |                                         |                                         |
| Extended to                                |                                         |                               |                                         |                                         |                                         | 7                                       |
| Extended to                                |                                         |                               |                                         | WPIS                                    |                                         |                                         |
| D. 1 2 2 2 2 2 2 2 2 2 2 2 2 2 2 2 2 2 2   |                                         |                               |                                         |                                         | 1                                       |                                         |
| Date for application of waterOctober1,1970 |                                         |                               | Asse                                    | mbled                                   | by                                      |                                         |
| Extended to                                |                                         |                               | Ente                                    | ered                                    | by                                      |                                         |
|                                            |                                         |                               | Veri                                    | fied                                    | by                                      | -                                       |
| PROSECUTION OF WORK                        |                                         |                               |                                         |                                         |                                         |                                         |
| Form "A" filed Started                     |                                         |                               |                                         | *************************************** |                                         |                                         |
| Form "B" filed New 17, 1967                |                                         |                               |                                         | 39                                      | 65 1441 -                               | O.G. anthy                              |
| Form "C" filed Nov. 17, 1967               | *************************************** |                               |                                         |                                         |                                         |                                         |
| Form C med                                 |                                         |                               | *************************************** |                                         | **************                          | *****************                       |
| FINAL PROOF                                |                                         |                               | ,                                       |                                         | *************************************** |                                         |
| Blank mailedMAR 26 1971                    |                                         |                               |                                         |                                         |                                         | *************************************** |
| Proof received                             |                                         |                               |                                         |                                         |                                         |                                         |
| Date certificate issued JUN 1 4 13/1       |                                         |                               | *************************************** |                                         |                                         | *************************************** |
|                                            |                                         |                               |                                         |                                         |                                         |                                         |