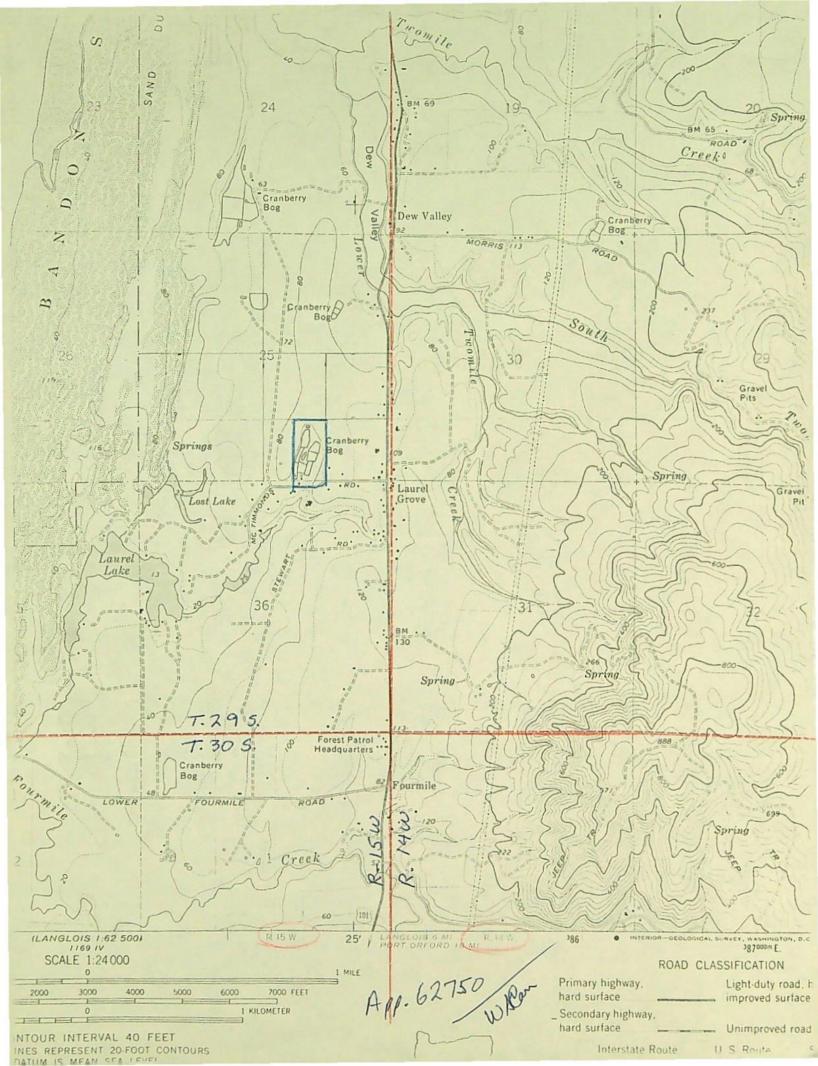

#### Application for Permit to Appropriate Surface Water

SEP 14 1981

| I,                                      | 1052756         | L. 03                             | BORNE                                           | SALEM, OREGON                                                                                                                                    |
|-----------------------------------------|-----------------|-----------------------------------|-------------------------------------------------|--------------------------------------------------------------------------------------------------------------------------------------------------|
| E RTZ                                   | Boy 27          | 27-                               | (Name of Applicant)                             | BANDON                                                                                                                                           |
| State of Ora                            | (M              | ailing Address) 97 411 (Zip Code) | Phone No. 347-                                  | 2291 do hereby                                                                                                                                   |
| make application                        | for a permit    | t to appropriate                  | the following described w                       | aters of the State of Oregon:                                                                                                                    |
| 1. The sou                              | rce of the prop | osed appropriat                   | ion is UNNAMED                                  | STREAM                                                                                                                                           |
|                                         |                 |                                   | , a tributary of                                | OST LAKE                                                                                                                                         |
| 2. The point                            | nt of diversion | is to be located                  | 570 ft. S<br>(N. or S.)                         | and 2060 ft. W                                                                                                                                   |
|                                         |                 |                                   | (Public Land St                                 | urvey Corner)                                                                                                                                    |
| ••••••••••••••••••••••••••••••••••••••• | ••••••          | (If there is more than            | one point of diversion, each must be describ    | bed)                                                                                                                                             |
|                                         | ••••••          |                                   |                                                 |                                                                                                                                                  |
|                                         |                 |                                   |                                                 | N.J.                                                                                                                                             |
|                                         |                 |                                   | being within the                                |                                                                                                                                                  |
| 3/                                      |                 | 295                               |                                                 |                                                                                                                                                  |
| Sec. 2 1 30                             | Tp              | 298<br>                           | SW., W. M., in the count                        | ty of COOS                                                                                                                                       |
|                                         |                 |                                   | SW., W.M., in the count<br>of use if other than | VW 4 of the NE 4 of  ty of                                                                                                                       |
| 3. Location                             | n of area to b  | e irrigated, or                   | place of use if other than                      | irrigation.  List use and/or number                                                                                                              |
|                                         | n of area to b  |                                   | place of use if other than  List ¼ ¼ of Section | List use and/or number of acres to be irrigated                                                                                                  |
| 3. Location                             | n of area to b  | section                           | place of use if other than                      | irrigation.  List use and/or number                                                                                                              |
| 3. Location                             | n of area to b  | section                           | place of use if other than  List ¼ ¼ of Section | 2.2 AC JARKATION, TEMP. CTAL. GLOOD HARVEST                                                                                                      |
| 3. Location                             | n of area to b  | section                           | place of use if other than  List ¼ ¼ of Section | List use and/or number of acres to be irrigated  3.3 AC TEMP. CONTROL FLOOD HARVEST LOOD HARVEST LOOD AC. 1. 1. 1. 1. 1. 1. 1. 1. 1. 1. 1. 1. 1. |
| 3. Location                             | n of area to b  | section                           | place of use if other than  List ¼ ¼ of Section | 2.2 AC JARKATION, TEMP. CTAL. GLOOD HARVEST                                                                                                      |
| 3. Location                             | n of area to b  | section                           | place of use if other than  List ¼ ¼ of Section | List use and/or number of acres to be irrigated  3.3 AC TEMP. CONTROL FLOOD HARVEST LOOD HARVEST LOOD AC. 1. 1. 1. 1. 1. 1. 1. 1. 1. 1. 1. 1. 1. |
| 3. Location                             | n of area to b  | section                           | place of use if other than  List ¼ ¼ of Section | List use and/or number of acres to be irrigated  3.3 AC TEMP. CONTROL FLOOD HARVEST LOOD HARVEST LOOD AC. 1. 1. 1. 1. 1. 1. 1. 1. 1. 1. 1. 1. 1. |
| 3. Location                             | n of area to b  | section                           | place of use if other than  List ¼ ¼ of Section | List use and/or number of acres to be irrigated  3.3 AC TEMP. CONTROL FLOOD HARVEST LOOD HARVEST LOOD AC. 1. 1. 1. 1. 1. 1. 1. 1. 1. 1. 1. 1. 1. |
| 3. Location                             | n of area to b  | section                           | place of use if other than  List ¼ ¼ of Section | List use and/or number of acres to be irrigated  3.3 AC TEMP. CONTROL FLOOD HARVEST LOOD HARVEST LOOD AC. 1. 1. 1. 1. 1. 1. 1. 1. 1. 1. 1. 1. 1. |
| 3. Location                             | n of area to b  | section                           | place of use if other than  List ¼ ¼ of Section | List use and/or number of acres to be irrigated  3.3 AC TEMP. CONTROL FLOOD HARVEST LOOD HARVEST LOOD AC. 1. 1. 1. 1. 1. 1. 1. 1. 1. 1. 1. 1. 1. |
| 3. Location                             | n of area to b  | section                           | place of use if other than  List ¼ ¼ of Section | List use and/or number of acres to be irrigated  3.3 AC TEMP. CONTROL FLOOD HARVEST LOOD HARVEST LOOD AC. 1. 1. 1. 1. 1. 1. 1. 1. 1. 1. 1. 1. 1. |
| 3. Location                             | n of area to b  | section                           | place of use if other than  List ¼ ¼ of Section | List use and/or number of acres to be irrigated  3.3 AC TEMP. CONTROL FLOOD HARVEST LOOD HARVEST LOOD AC. 1. 1. 1. 1. 1. 1. 1. 1. 1. 1. 1. 1. 1. |

Form 690-1-0-1-77

20 20 10 10 19 29 20 Tempor 25 20 800 Vanish

| 4. The amount of water which the applicant intends to apply to beneficial use is                                                                                                                                                                  |
|---------------------------------------------------------------------------------------------------------------------------------------------------------------------------------------------------------------------------------------------------|
| cubic feet per second.                                                                                                                                                                                                                            |
| (If water is to be used from more than one source, give quantity from each)                                                                                                                                                                       |
| 5. The use to which the water is to be applied is IRPIGATION = 6. 205 CFS TEMP CONTROL = 1.73 CFS                                                                                                                                                 |
|                                                                                                                                                                                                                                                   |
| FLOOD HARVEST = 0.58 CFS                                                                                                                                                                                                                          |
|                                                                                                                                                                                                                                                   |
| 6. DESCRIPTION OF WORKS                                                                                                                                                                                                                           |
| Include dimensions and type of construction of diversion dam and headgate, length and dimensions of supply ditch or pipeline, size and type of pump and motor, type of irrigation system to adequately describe the proposed distribution system. |
| DUG OUT AND SMALL EARTH DAM AT CREEK TO INCREASE DEPTH                                                                                                                                                                                            |
| OVER FOOT VALUE. 5 HP PUMP AT CREEK SUPPLYING SUMP THROUGH                                                                                                                                                                                        |
| FEET OF 4" PIPE. FEET 4" PIPE SUPPLYING FATHEST                                                                                                                                                                                                   |
| BOG FROM SUMP. SPRINKIER IRRIGATION SYSTEM.                                                                                                                                                                                                       |
|                                                                                                                                                                                                                                                   |
|                                                                                                                                                                                                                                                   |
|                                                                                                                                                                                                                                                   |
|                                                                                                                                                                                                                                                   |
|                                                                                                                                                                                                                                                   |
|                                                                                                                                                                                                                                                   |
|                                                                                                                                                                                                                                                   |
|                                                                                                                                                                                                                                                   |
|                                                                                                                                                                                                                                                   |
|                                                                                                                                                                                                                                                   |
|                                                                                                                                                                                                                                                   |
|                                                                                                                                                                                                                                                   |
|                                                                                                                                                                                                                                                   |
|                                                                                                                                                                                                                                                   |
| N/A                                                                                                                                                                                                                                               |
| If for domestic use state number of families to be supplied                                                                                                                                                                                       |
| 7. Construction work will begin on or before                                                                                                                                                                                                      |
| 8. Construction work will be completed on or before $f - 2\zeta - 83$                                                                                                                                                                             |
| 9. The water will be completely applied to the proposed use on or before. $8-25-83$                                                                                                                                                               |
|                                                                                                                                                                                                                                                   |
| Application No. 62750 Permit No.                                                                                                                                                                                                                  |