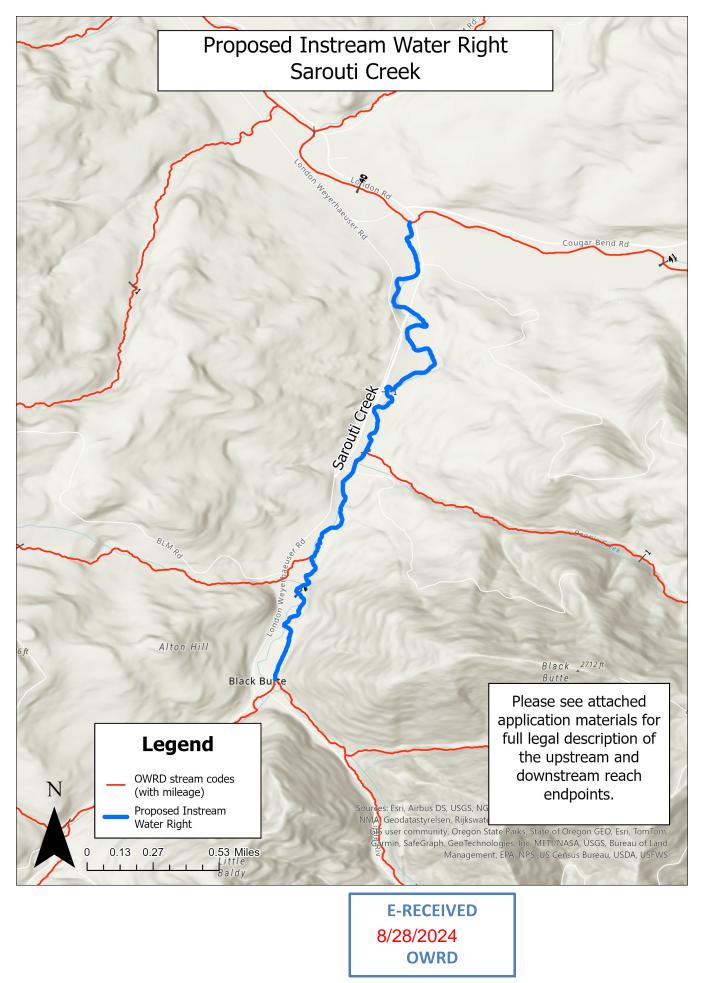

### **SECTION 4: SOURCE AND REACH**

Stream or lake name: <u>Saroute Creek</u> Tributary to: <u>C Fk Willamette R</u>

If the source is a stream, indicate the reach delineated by river mile (the upstream point to the downstream point) of the proposed instream water right: <u>Saroute Creek, tributary to C Fk Willamette R, beginning at river mile 2.4 (SWNE, S17, T23S, R3W, WM) in Lane County (43.569364, -123.076947) and continuing downstream to the mouth river mile 0.0 (NESE, S5, T23S, R3W, WM) in Lane County (43.595756, -123.068667).</u>

### **SECTION 8: MAP**

☐ Please provide a basin map that identifies the reach of the stream or the lake.

• Attached at end of the application.