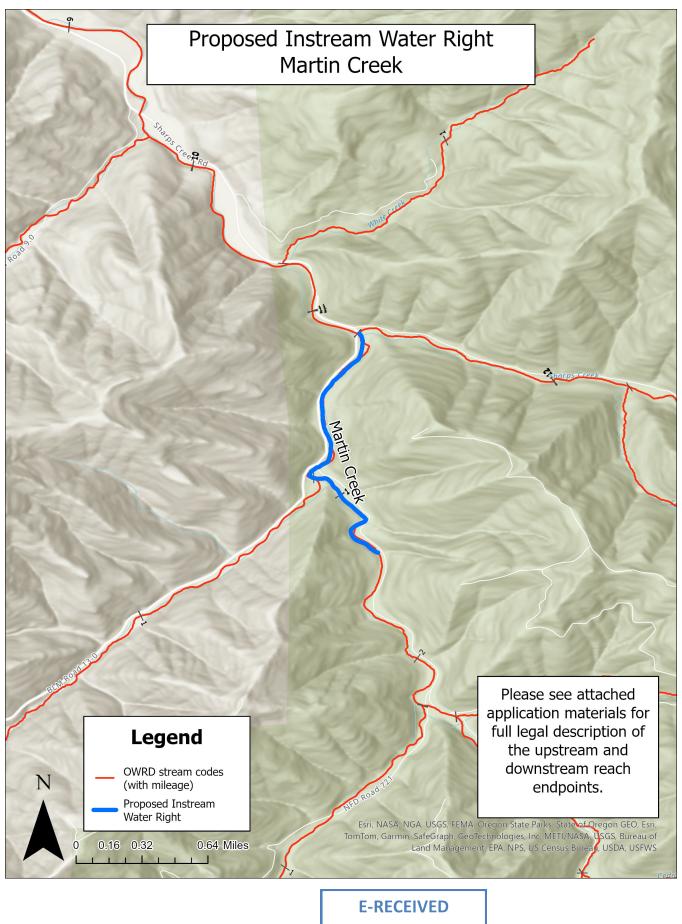

### **SECTION 4: SOURCE AND REACH**

Stream or lake name: Martin Creek Tributary to: Sharps Cr

If the source is a stream, indicate the reach delineated by river mile (the upstream point to the downstream point) of the proposed instream water right: <u>Martin Creek, tributary to Sharps Cr, beginning at river mile 1.3</u> (NESE, S13, T23S, R1W, WM) in Lane County (43.570416, -122.744965) and continuing downstream to the mouth river mile 0.0 (NESE, S12, T23S, R1W, WM) in Lane County (43.585796, -122.746264).

### **SECTION 8: MAP**

Please provide a basin map that identifies the reach of the stream or the lake.

• Attached at end of the application.

E-RECEIVED 8/28/2024 OWRD