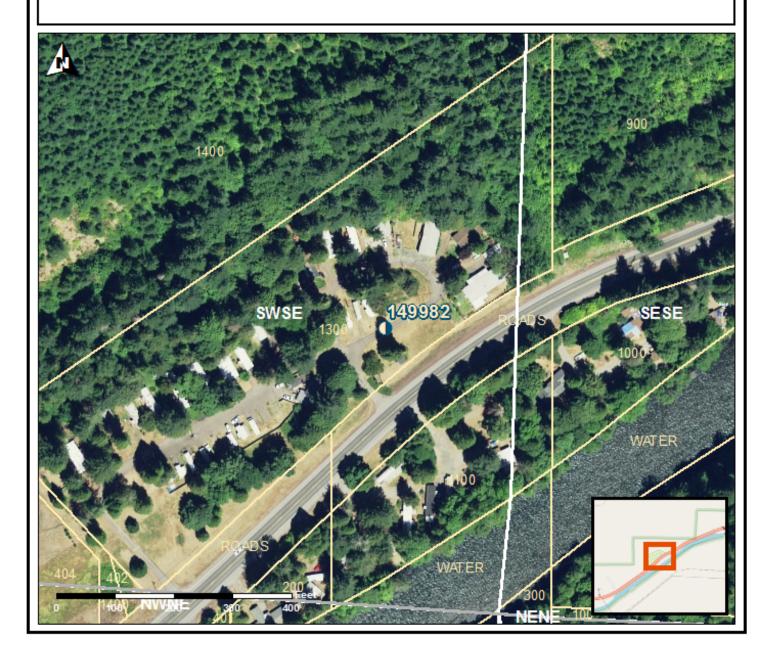

Applicant's Well #1 (LANE 79123): Based on a review of the Well Report, Applicant's Well #1 seems to protect the groundwater resource.

The construction of Applicant's Well 1 may not satisfy hydraulic connection issues.