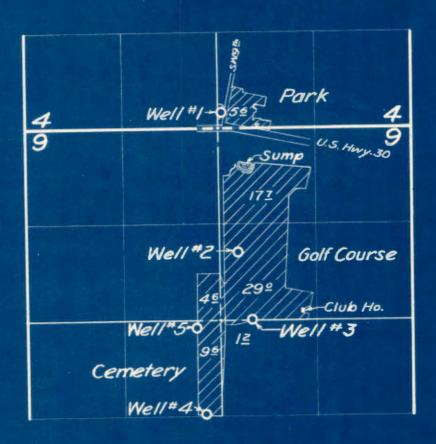

The wells are located as follows:

| Twp  | Rng  | Mer | Sec | Q-Q   | Measured Distances                                                                                 |
|------|------|-----|-----|-------|----------------------------------------------------------------------------------------------------|
| 18 S | 47 E | WM  | 9   | NW SE | WELL 1 TVCC (ADDITIONAL) – 890 FEET SOUTH AND 1270 FEET EAST FROM C1/4 CORNER, SECTION 9           |
| 18 S | 47 E | WM  | 9   | NW SE | WELL 2 TVCC (ADDITIONAL) – 510 FEET SOUTH AND 200 FEET EAST FROM C 1/4 CORNER, SECTION 9           |
| 18 S | 47 E | WM  | 9   | SW NE | WELL 3 TVCC (ORIGINAL WELL 3 CO) – 30 FEET NORTH<br>AND 550 FEET EAST FROM C1/4 CORNER, SECTION 9  |
| 18 S | 47 E | WM  | 9   | SW NE | WELL 4 TVCC (ORIGINAL WELL 2 CO) – 920 FEET NORTH<br>AND 250 FEET EAST FROM C1/4 CORNER, SECTION 9 |
| 18 S | 47 E | WM  | 9   | NW NE | WELL 7 TVCC (ADDITIONAL) – 1680 FEET NORTH AND 810 FEET EAST FROM C1/4 CORNER, SECTION 9           |

WELL 2 - SW¼ NE¼, SECTION 9, T 18 S, R 47 E, W.M. WELL 3 - SW¼ NE¼, SECTION 9, T 18 S, R 47 E, W.M. WELL 4 - NE¼ SW¼, SECTION 9, T 18 S, R 47 E, W.M.

The amount of water used for irrigation, together with the amount secured under any other right existing on the same lands, is limited to THREE-EIGHTIETHS of one cubic foot per second per acre, or its equivalent for each acre irrigated and shall be further limited to a diversion of not to exceed 4.0 acre-feet per acre for each acre irrigated during the irrigation season of each year.

WELL 1 - NW¼ SE¼; 890 FEET SOUTH AND 1270 FEET EAST; WELL 2 - NW¼ SE¼; 510 FEET SOUTH AND 200 FEET EAST; WELL 3 - SW¼ NE¼; 30 FEET NORTH AND 550 FEET EAST; WELL 4 - SW¼ NE¼; 920 FEET NORTH AND 250 FEET EAST; WELL 6 - NW¼ NE¼; 1540 FEET NORTH AND 560 FEET EAST; WELL 7 - NW¼ NE¼; 1680 FEET NORTH AND 810 FEET EAST; WELL 8 - NE¼ SE¼; 760 FEET SOUTH AND 1550 FEET EAST; ALL FROM THE CENTER OF SECTION 9, T 18 S, R 47 E, W.M.

The well is located as follows:

SW1/4 NE1/4, NE1/4 SW1/4, SECTION 9, SW1/4 SE1/4, SECTION 4, TOWNSHIP 18 SOUTH, RANGE 47 EAST, W.M.

The amount of water used for irrigation, together with the amount secured under any other right existing for the same lands, is limited to a diversion of THREE-EIGHTIETHS of one cubic foot per second, or its equivalent for each acre irrigated and shall be further limited to a diversion of not to exceed 4.0 acre-feet per acre for each acre irrigated during the irrigation season of each year.