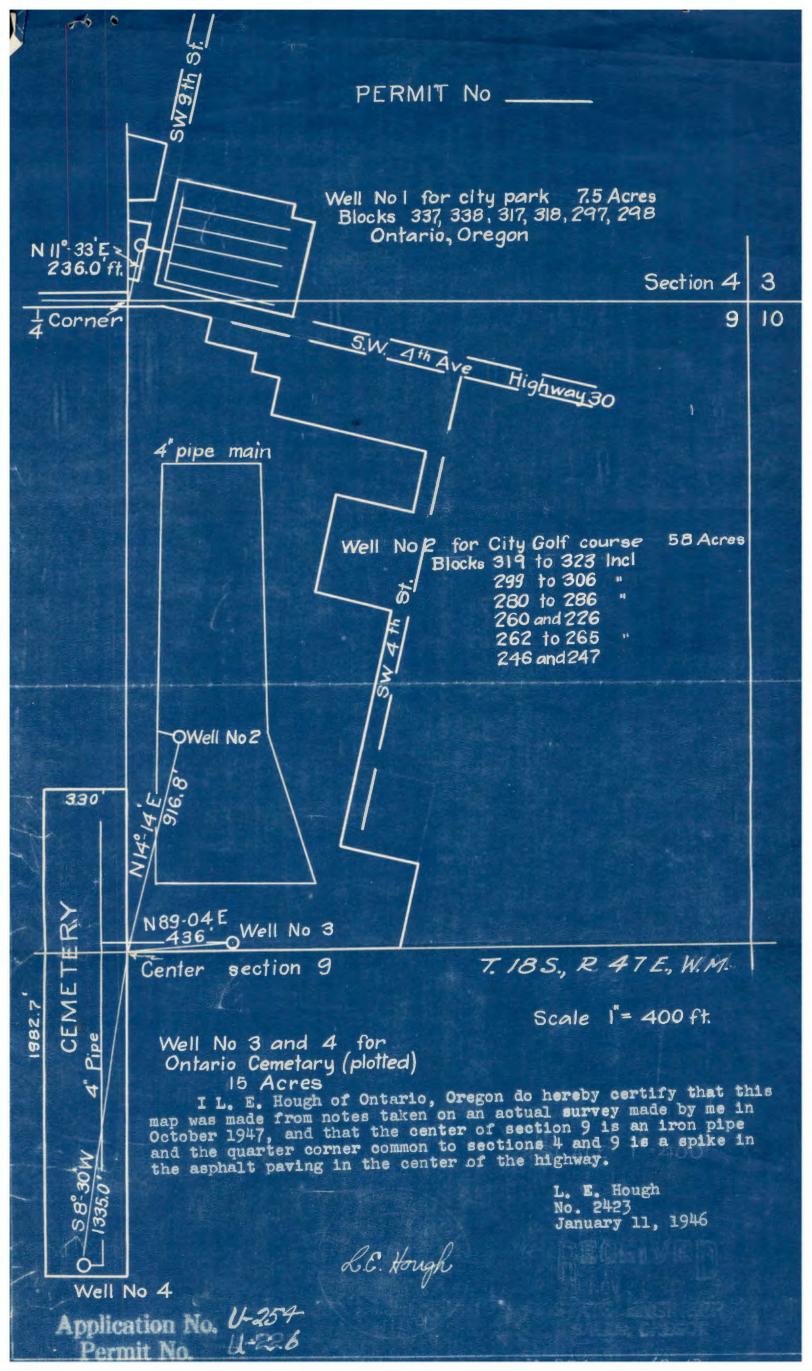

The well is located as follows:

SW1/4 NE1/4, NE1/4 SW1/4, SECTION 9, SW1/4 SE1/4, SECTION 4, TOWNSHIP 18 SOUTH, RANGE 47 EAST, W.M.

The amount of water used for irrigation, together with the amount secured under any other right existing for the same lands, is limited to a diversion of THREE-EIGHTIETHS of one cubic foot per second, or its equivalent for each acre irrigated and shall be further limited to a diversion of not to exceed 4.0 acre-feet per acre for each acre irrigated during the irrigation season of each year.

#### WELL 1

SW1/4 SE1/4 5.6 ACRES SECTION 4

#### WELL 2

NW1/4 NE1/4 6.8 ACRES SW1/4 NE1/4 0.4 ACRES SECTION 9

#### WELLS 3 & 4

SE¼ NW¼ 4.6 ACRES NE¼ SW¼ 9.6 ACRES NW¼ SE¼ 0.9 ACRES

SECTION 9

TOWNSHIP 18 SOUTH, RANGE 47 EAST, W.M.

The well shall be maintained in accordance with the General Standards for the Construction and Maintenance of Water Wells in Oregon.

or its equivalent in case of rotation, measured at the point of diversion from the stream. The point of diversion is located in the STANEA, NEISNA, Section 9, SNASEA, Section 4, Township 18 South, Range 47 East, W. M.

5.6 acres in the SWISEL Section L #2 17.7 acres in the NWINE

29.0 acres in the SWINE Section 9

#3 4 #4 4.6 acres in the SEINW 9.6 acros in the NE 1.2 acres in the NWASE Section 9

Township 18 South, Range 47 East, W. M. 67,7

| Township Range Section Willamette Meredian |      |   | Legal Subdivision | No. Acres<br>Actually Irrigated |
|--------------------------------------------|------|---|-------------------|---------------------------------|
| #1 18 s                                    | 47 E | 4 | SW4 SE4           | 5.6                             |
| #2                                         |      | 9 | $NW_4^1$ $NE_4^1$ | 17.7                            |
|                                            |      |   | SW4 NE4           | 29.0                            |
| #384                                       |      | 9 | $SE_4^1$ $NW_4^1$ | 4.6                             |
|                                            |      |   | $NE_4^2$ $SW_4^2$ | 9.6                             |
|                                            |      |   | $NW_4^1$ $SE_4^1$ | 1.2                             |
|                                            |      |   |                   | 67.7                            |
|                                            | - 11 |   |                   |                                 |
|                                            |      |   |                   |                                 |
|                                            |      |   |                   |                                 |
|                                            |      |   |                   |                                 |

## PROOF OF APPROPRIATION OF WATER

|                                     | nt of water<br>irri    |           | 780 1 A form                                                                                                           | y date December                       |                                 |
|-------------------------------------|------------------------|-----------|------------------------------------------------------------------------------------------------------------------------|---------------------------------------|---------------------------------|
| Well                                | No. 1 -                | Park -    | 236 ft N. 12° 33 E from ±                                                                                              | corner of Sec. l                      | & 9.                            |
| Location The co                     | No. 4 - Coion of point | of divers | iven below corresponds to that fo                                                                                      | (, Twp. 18 S , I                      | Range 47 E, W. M.               |
| wnship                              | Range                  | Section   | Forty-acre Tract                                                                                                       | No. Acres<br>Described in Permit      | No. Acres<br>Actually Irrigated |
| 8. Sov                              | th.47.E.               | 4         | (SW <sup>1</sup> / <sub>2</sub> of SE <sup>1</sup> / <sub>4</sub> )<br>Blocks 337, 338, 317, 318,                      |                                       | 5.6                             |
| 11                                  |                        | 9         | (NW NE                                                                             | 26)<br>32) 58 Acres                   | 17.7                            |
| 1 11                                | n                      | 9         | 246 and 24%<br>SE4 of NW4 (5 acres)                                                                                    |                                       | 4.6 -                           |
|                                     |                        |           | and NE4 of SW4 (10 acres  NW 4 SE 4  Ontario Cometery Platt                                                            | 80.5                                  | 9.6*                            |
| q <del>uiv</del> a<br>acre<br>nd-sh | lent for feet per      | each acr  | ll be limited to 3/00ths of<br>e irrigated and shall be l<br>or each acre irrigated during<br>such reasonable rotation | one cubic foot p<br>imited to a diver | season of each                  |