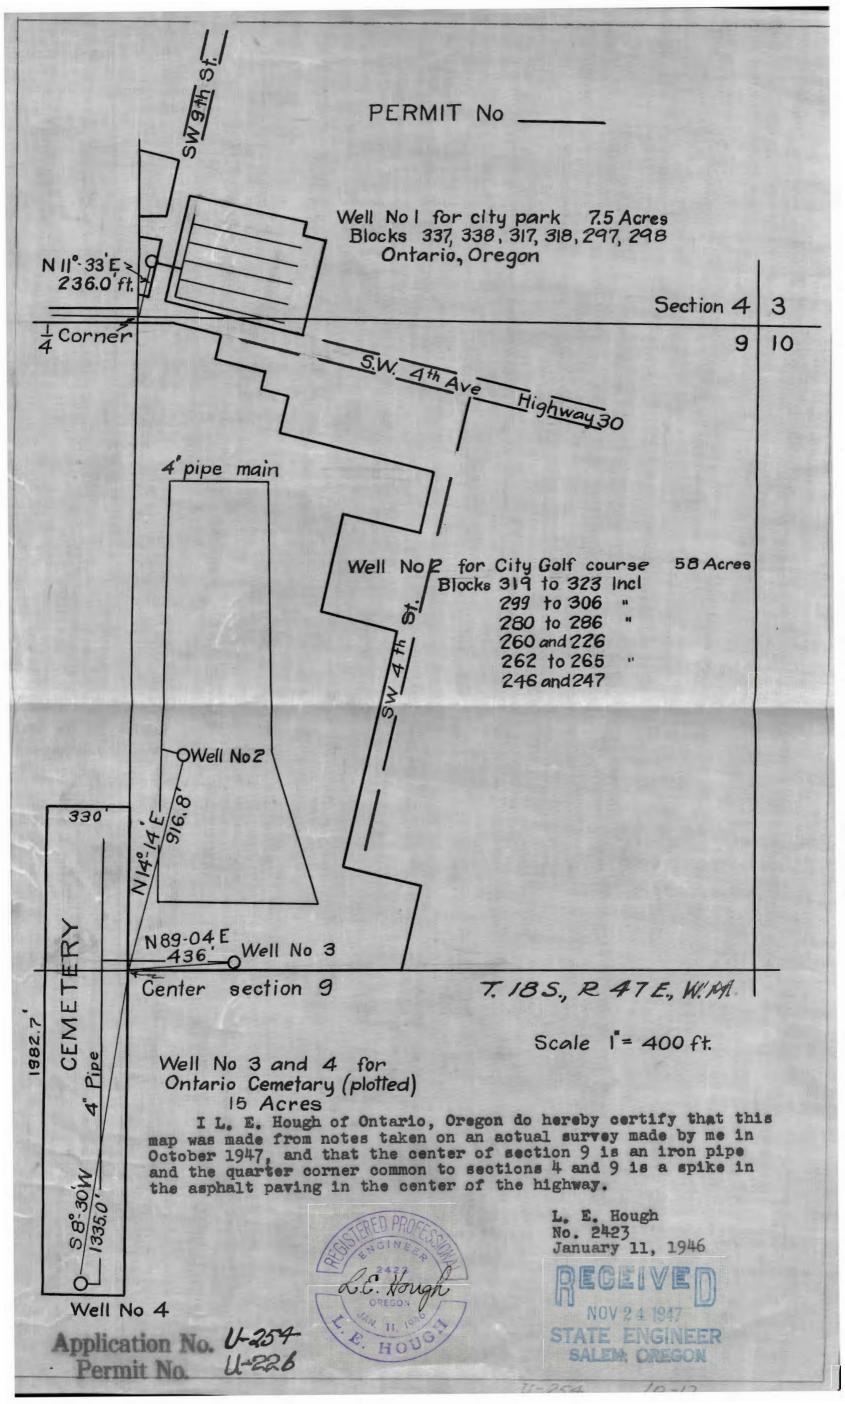

The well is located as follows:

SW1/4 NE1/4, NE1/4 SW1/4, SECTION 9, SW1/4 SE1/4, SECTION 4, TOWNSHIP 18 SOUTH, RANGE 47 EAST, W.M.

The amount of water used for irrigation, together with the amount secured under any other right existing for the same lands, is limited to a diversion of THREE-EIGHTIETHS of one cubic foot per second, or its equivalent for each acre irrigated and shall be further limited to a diversion of not to exceed 4.0 acre-feet per acre for each acre irrigated during the irrigation season of each year.

#### WELL 1

SW1/4 SE1/4 5.6 ACRES SECTION 4

#### WELL 2

NW1/4 NE1/4 6.8 ACRES SW1/4 NE1/4 0.4 ACRES SECTION 9

#### WELLS 3 & 4

SE¼ NW¼ 4.6 ACRES NE¼ SW¼ 9.6 ACRES NW¼ SE¼ 0.9 ACRES

SECTION 9

TOWNSHIP 18 SOUTH, RANGE 47 EAST, W.M.

The well shall be maintained in accordance with the General Standards for the Construction and Maintenance of Water Wells in Oregon.

or its equivalent in case of rotation, measured at the point of diversion from the stream. The point of diversion is located in the STANEA, NEISNA, Section 9, SNASEA, Section 4, Township 18 South, Range 47 East, W. M.

5.6 acres in the SWISEL Section L #2 17.7 acres in the NWINE

29.0 acres in the SWINE Section 9

#3 4 #4 4.6 acres in the SEINW 9.6 acros in the NE 1.2 acres in the NWASE Section 9

Township 18 South, Range 47 East, W. M. 67,7

| Township Range Section Willamette Meredian |      |   | Legal Subdivision | No. Acres<br>Actually Irrigated |
|--------------------------------------------|------|---|-------------------|---------------------------------|
| #1 18 s                                    | 47 E | 4 | SW4 SE4           | 5.6                             |
| #2                                         |      | 9 | $NW_4^1$ $NE_4^1$ | 17.7                            |
|                                            |      |   | SW4 NE4           | 29.0                            |
| #384                                       |      | 9 | $SE_4^1$ $NW_4^1$ | 4.6                             |
|                                            |      |   | $NE_4^2$ $SW_4^2$ | 9.6                             |
|                                            |      |   | $NW_4^1$ $SE_4^1$ | 1.2                             |
|                                            |      |   |                   | 67.7                            |
|                                            | - 11 |   |                   |                                 |
|                                            |      |   |                   |                                 |
|                                            |      |   |                   |                                 |
|                                            |      |   |                   |                                 |

## PROOF OF APPROPRIATION OF WATER

|                                     | nt of water<br>irri    |           | 780 1 A form                                                                                                           | y date December                       |                                 |
|-------------------------------------|------------------------|-----------|------------------------------------------------------------------------------------------------------------------------|---------------------------------------|---------------------------------|
| Well                                | No. 1 -                | Park -    | 236 ft N. 12° 33 E from ±                                                                                              | corner of Sec. l                      | & 9.                            |
| Location The co                     | No. 4 - Coion of point | of divers | iven below corresponds to that fo                                                                                      | (, Twp. 18 S , I                      | Range 47 E, W. M.               |
| wnship                              | Range                  | Section   | Forty-acre Tract                                                                                                       | No. Acres<br>Described in Permit      | No. Acres<br>Actually Irrigated |
| 8. Sov                              | th.47.E.               | 4         | (SW <sup>1</sup> / <sub>2</sub> of SE <sup>1</sup> / <sub>4</sub> )<br>Blocks 337, 338, 317, 318,                      |                                       | 5.6                             |
| 11                                  |                        | 9         | (NW NE                                                                             | 26)<br>32) 58 Acres                   | 17.7                            |
| 1 11                                | n                      | 9         | 246 and 24%<br>SE4 of NW4 (5 acres)                                                                                    |                                       | 4.6 -                           |
|                                     |                        |           | and NE4 of SW4 (10 acres  NW 4 SE 4  Ontario Cometery Platt                                                            | 80.5                                  | 9.6*                            |
| q <del>uiv</del> a<br>acre<br>nd-sh | lent for feet per      | each acr  | ll be limited to 3/00ths of<br>e irrigated and shall be l<br>or each acre irrigated during<br>such reasonable rotation | one cubic foot p<br>imited to a diver | season of each                  |