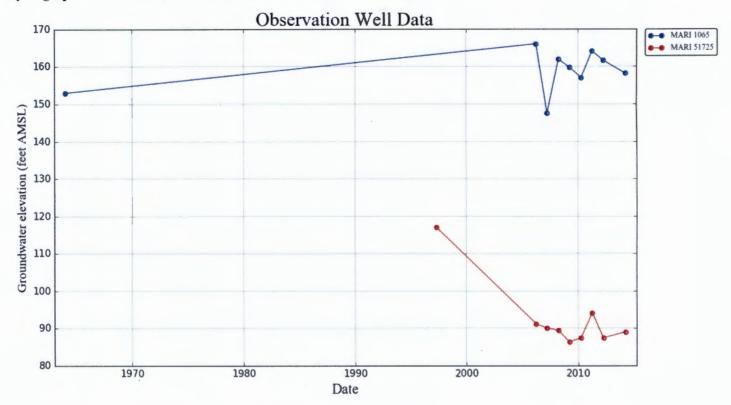

the well log; ection by CWRE | ;                 |
| D3. | THE WELL cons                                               |                                                                                              |                   |
| D4. | Route to the Wel                                            | Construction and Compliance Section for a review of existing we                              | ell construction. |

## G-18849 - Zorn Farms Inc.



Service Layer Credits: Sources: Esri, HERE, Garmin, USGS, Intermap, INCREMENT P, NRCan, Esri Japan, METI, Esri China (Hong Kong), Esri Korea, Esri (Thailand), NGCC, (c) OpenStreetMap contributors, and the GIS User Community
Copyright:© 2013 National Geographic Society, i-cubed

Hydrograph – MARI 1065 (TD = 178 ft) and MARI 51725 (TD = 347 ft)



Hydrograph - Spring Water Levels - Wells Greater Than 250 ft Total Depth



## Well Statistics - 4S/2W-4 - Greater Than 250 ft Total Depth



Date: 8/16/2019

#### Theis Drawdown Analysis

Theis Time-Drawdown Worksheet v.3.00

Calculates Theis nonequilibrium drawdown and necovery at any arbitrary radial distance, r, from a pumping well for 3 different T values and radial distance, r, from a pumping well for 3 different T values and 2 different S values.

Written by Karl C Wozniak September 1992. Last modified December 30, 2014

| Input Data:                      | Var Name | Scenario 1 | Scenario 2 | Scenario 3 | Units   |                |
|----------------------------------|----------|------------|------------|------------|---------|----------------|
| Total pumping time               |