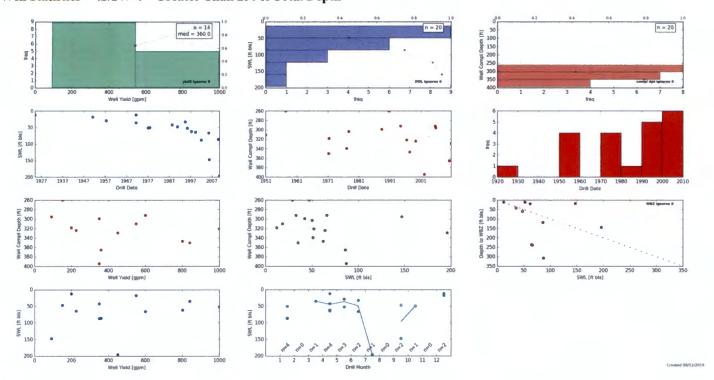

|                   |
| D4. | Route to the Wel                                            | Construction and Compliance Section for a review of existing we                              | ell construction. |

## G-18849 - Zorn Farms Inc.



Service Layer Credits: Sources: Esri, HERE, Garmin, USGS, Intermap, INCREMENT P, NRCan, Esri Japan, METI, Esri China (Hong Kong), Esri Korea, Esri (Thailand), NGCC, (c) OpenStreetMap contributors, and the GIS User Community
Copyright:© 2013 National Geographic Society, i-cubed

Hydrograph – MARI 1065 (TD = 178 ft) and MARI 51725 (TD = 347 ft)



Hydrograph - Spring Water Levels - Wells Greater Than 250 ft Total Depth



## Well Statistics - 4S/2W-4 - Greater Than 250 ft Total Depth



Date: 8/16/2019

#### Theis Drawdown Analysis

Theis Time-Drawdown Worksheet v.3.00

Calculates Theis nonequilibrium drawdown and necovery at any arbitrary radial distance, r, from a pumping well for 3 different T values and radial distance, r, from a pumping well for 3 different T values and 2 different S values.

Written by Karl C Wozniak September 1992. Last modified December 30, 2014

| Input Data:                      | Var Name | Scenario 1 | Scenario 2 | Scenario 3 | Units   |                |
|----------------------------------|----------|------------|------------|------------|---------|----------------|
| Total pumping time               | t        |            | 125        |            | d       |                |
| Radial distance from pumped well | ٢        |            | 202