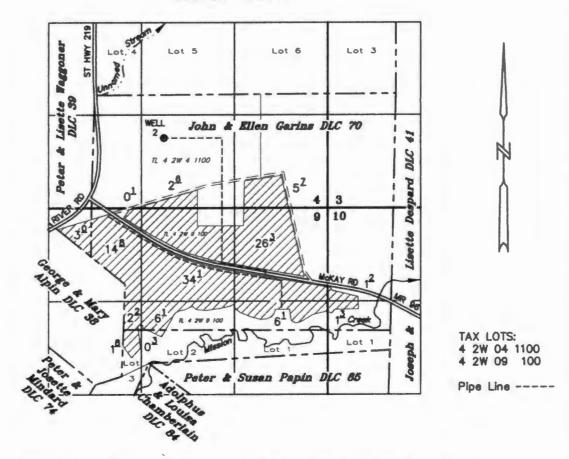

# T4S R2W, WM

MARION COUNTY

WELL No. 2 (MARI 51725): 605' SOUTH & 985' EAST OF THE NW CORNER OF THE JOHN & ELLEN GARINS DLC No. 70

# Zorn Farms, Inc.

OWRD

July 18, 2019

SCALE: 1" = 1320'

NOTE: This map is for the purpose of identifying the location of water rights and has no intent to dimension or locate property ownership lines.

Renewal Date: December 31, 2017