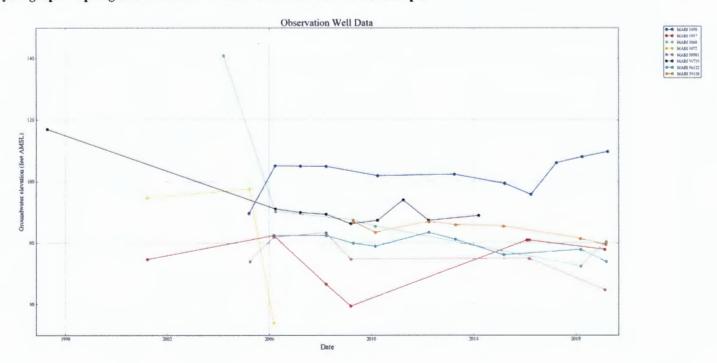

|                                                                                              |                   |
| D4. | Route to the Wel                                            | Construction and Compliance Section for a review of existing we                              | ell construction. |

## G-18849 - Zorn Farms Inc.



Service Layer Credits: Sources: Esri, HERE, Garmin, USGS, Intermap, INCREMENT P, NRCan, Esri Japan, METI, Esri China (Hong Kong), Esri Korea, Esri (Thailand), NGCC, (c) OpenStreetMap contributors, and the GIS User Community
Copyright:© 2013 National Geographic Society, i-cubed

Hydrograph – MARI 1065 (TD = 178 ft) and MARI 51725 (TD = 347 ft)



Hydrograph - Spring Water Levels - Wells Greater Than 250 ft Total Depth



## Well Statistics - 4S/2W-4 - Greater Than 250 ft Total Depth



Date: 8/16/2019

#### Theis Drawdown Analysis

Theis Time-Drawdown Worksheet v.3.00

Calculates Theis nonequilibrium drawdown and necovery at any arbitrary radial distance, r, from a pumping well for 3 different T values and radial distance, r, from a pumping well for 3 different T values and 2 different S values.

Written by Karl C Wozniak September 1992. Last modified December 30, 2014

| Input Data:                      | Var Name | Scenario 1 | Scenario 2 | Scenario 3 | Units   |                |
|----------------------------------|----------|------------|------------|------------|---------|----------------|
| Total pumping time               | t        |            | 125        |            | d       |