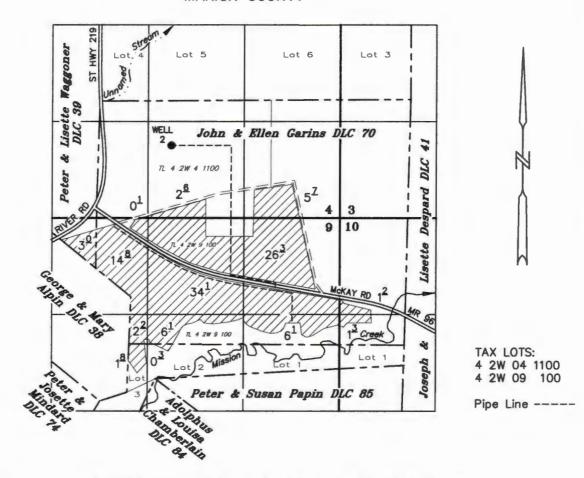

# T4S R2W, WM

MARION COUNTY

WELL No. 2 (MARI 51725): 605' SOUTH & 985' EAST OF THE NW CORNER OF THE JOHN & ELLEN GARINS DLC No. 70

# Zorn Farms, Inc.

OWRD

July 18, 2019

SCALE: 1" = 1320'

NOTE: This map is for the purpose of identifying the location of water rights and has no intent to dimension or locate property ownership lines.

Renewal Date: December 31, 2017