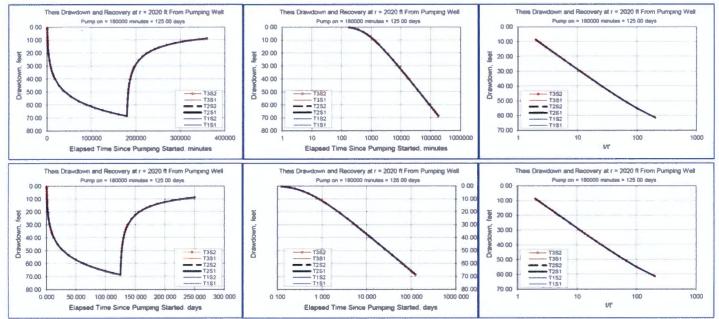

Hydraulic conductivity           | K        | 56.667     | 56.667     | 56,667     | ft day  | 3.11 cfs       |
| Aquifer thickness                | b        |            | 30         |            | ft      | 186.36 cfm     |
| Storativity                      | S_1      |            | 0.00050    |            |         | 268,363,64 cfd |
|                                  | S_2      |            | 0.00050    | ,          |         | 6.16 af/d      |
| Transmissivity Conversions       | T_f2pd   | 1,700      | 1,700      | 1,700      | ft2/day |                |
|                                  | T_ft2pm  | 1.1806     | 1.1806     | 1.1806     | ft2/min | ] .            |
|                                  | T godoft | 12 716     | 12 716     | 12 716     | dpd/ft  | 1              |





Application G-18849 Date: 8/16/2019 Page\* | 10

## **Water Availability Tables**

# DETAILED REPORT ON THE WATER AVAILABILITY CALCULATION Water Availability as of 3/11/2005 for CHAMPOEG CR > WILLAMETTE R - AT MOUTH

|     | atersh |    | ID #: 3 | 0200708                           | Bas   | sin: | WILLAM | ETTE |       |       |     | evel: 80<br>/11/2005 |
|-----|--------|----|---------|-----------------------------------|-------|------|--------|------|-------|-------|-----|----------------------|
|     | Month  | IS | tream   | CU + Stor<br> Prior to<br> 1/1/93 | After | 13   | Stream | IS   | tream | Water | Wa  | ter                  |
| 1   | 1      | 1  | 37.30   | 6.59                              | 1 0   | .001 | 30.    | 70   | 0.00  | 0.    | 001 | 30.70                |
| 1