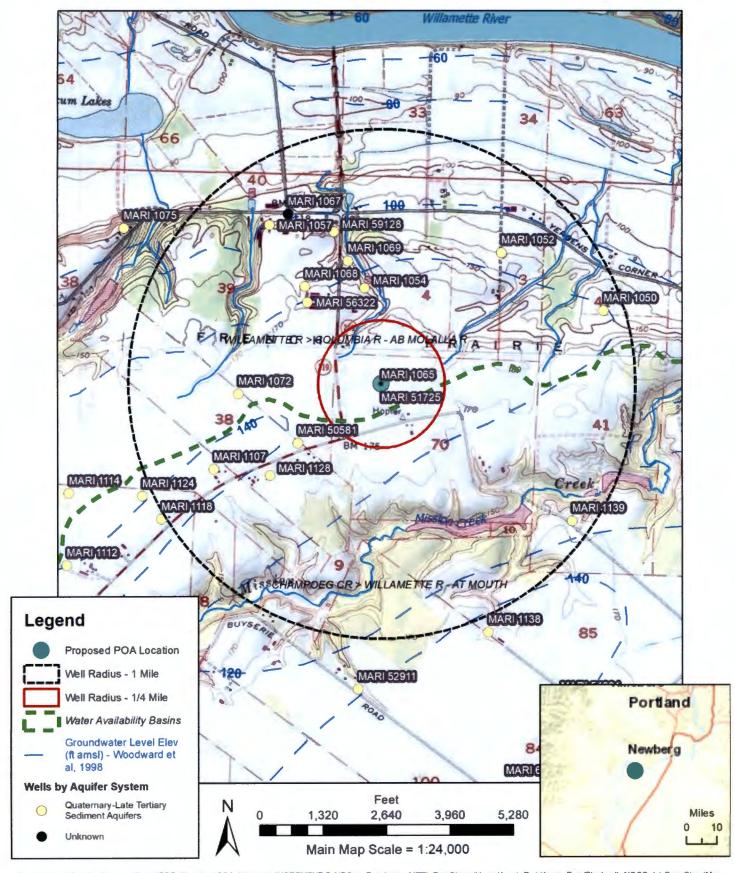

# T4S R2W, WM

MARION COUNTY

WELL No. 2 (MARI 51725): 605' SOUTH & 985' EAST OF THE NW CORNER OF THE JOHN & ELLEN GARINS DLC No. 70