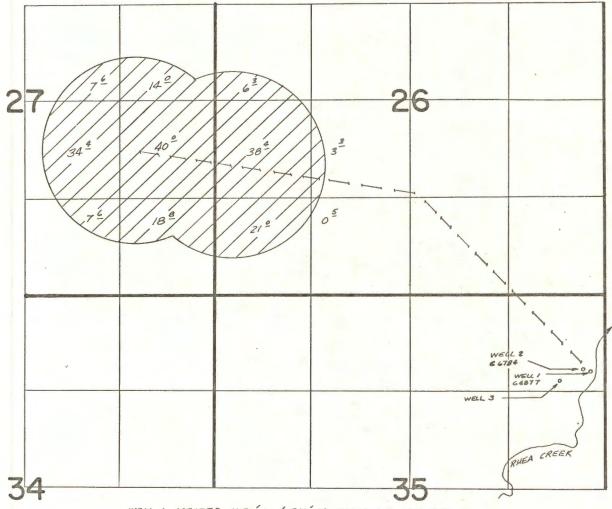

## T. IS. R. 24E. W.M.

WELL I LOCATED 1050'S. \$ 210'W. FROM NE COR SEC 35"
WELL ? LOCATED 1020'S. \$ 300'W. FROM NE COR SEC 35"
WELLS LOCATED 100'S. \$ 200 W. FROM NE COR SEC 35"

# T. IS. R. 24E. W.M.

terroritische Mitteller (Mitteller (Mittelle

WELL I LOCATED 1050'S. & 210'W. FROM NE COR SEC SE WELL 2 LOCATED 1050'S. & 300'W. FROM NE COR SEC SE WELL 3 LOCATED 1160'S. & 250'W. FROM NE COR SEC SE