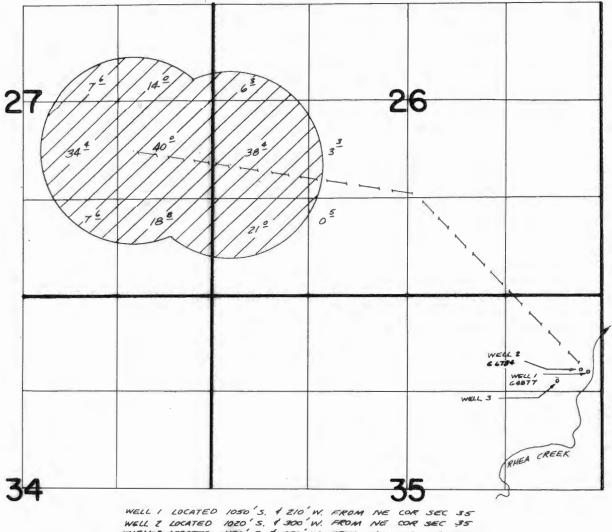

# T. IS. R. 24E. W.M.

terroritische Mitteller (Mitteller (Mittelle

WELL I LOCATED 1050'S. & 210'W. FROM NE COR SEC SE WELL 2 LOCATED 1050'S. & 300'W. FROM NE COR SEC SE WELL 3 LOCATED 1160'S. & 250'W. FROM NE COR SEC SE

Evidently, the field engineer that conducted the survey misinterpreted a booster station for a well. Well 2, as shown on the enclosed map, should correctly be discribed as a booster pump and the appropriate diversion point for your permit should have been Well i. If this information appears to be correct, then you should request this office to correct the water right certificate so that it would appropriately show the correct location. We will also then amend the final proof survey map to indicate this.