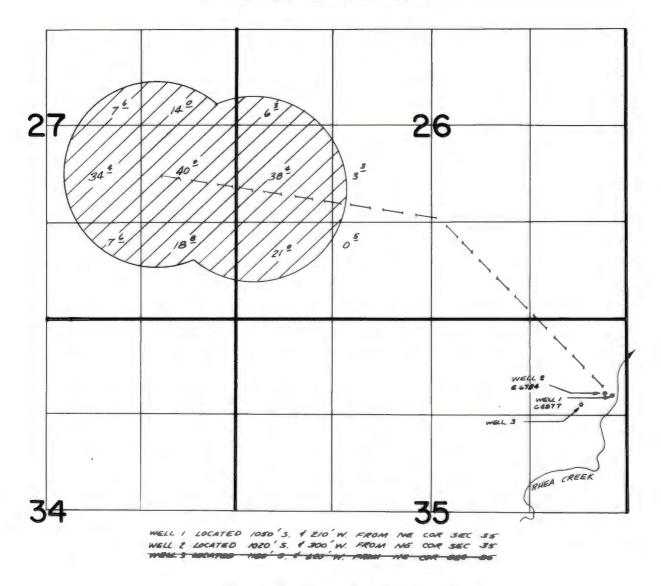

## T. IS. R. 24E. W.M.

WELL I LOCATED 1050'S. \$ 210'W. FROM NE COR SEC 35"
WELL ? LOCATED 1020'S. \$ 300'W. FROM NE COR SEC 35"
WELLS LOCATED 100'S. \$ 200 W. FROM NE COR SEC 35"

Evidently, the field engineer that conducted the survey misinterpreted a booster station for a well. Well 2, as shown on the enclosed map, should correctly be discribed as a booster pump and the appropriate diversion point for your permit should have been Well i. If this information appears to be correct, then you should request this office to correct the water right certificate so that it would appropriately show the correct location. We will also then amend the final proof survey map to indicate this.