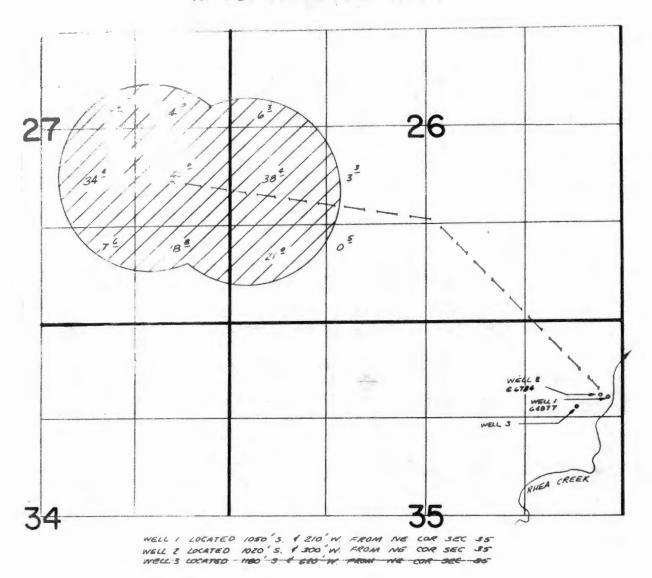

## T. IS. R. 24E. W.M.

WELL I LOCATED 1050'S. \$ 210'W. FROM NE COR SEC 35"
WELL ? LOCATED 1020'S. \$ 300'W. FROM NE COR SEC 35"
WELLS LOCATED 100'S. \$ 200 W. FROM NE COR SEC 35"

# T. IS. R. 24E. W.M.

terroritische Mitteller (Mitteller (Mittelle

WELL I LOCATED 1050'S. & 210'W. FROM NE COR SEC SE WELL 2 LOCATED 1050'S. & 300'W. FROM NE COR SEC SE WELL 3 LOCATED 1160'S. & 250'W. FROM NE COR SEC SE