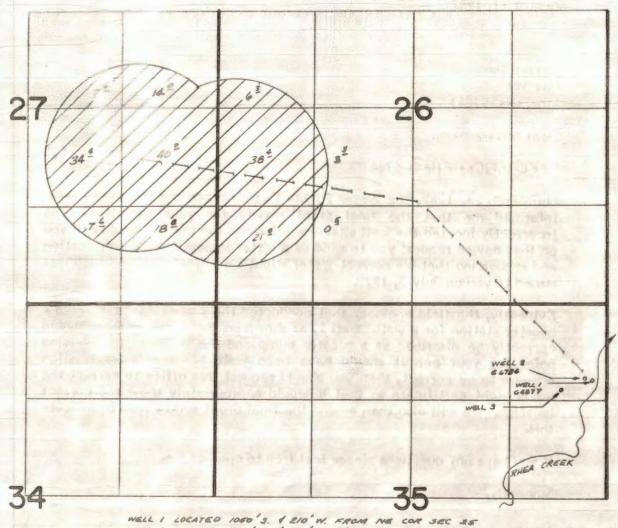

## T. IS. R. 24E. W.M.

WELL I LOCATED 1050'S. \$ 210'W. FROM NE COR SEC 35"
WELL ? LOCATED 1020'S. \$ 300'W. FROM NE COR SEC 35"
WELLS LOCATED 100'S. \$ 200 W. FROM NE COR SEC 35"

# T. IS. R. 24E. W.M.

terroritische Mitteller (Mitteller (Mittelle

WELL I LOCATED 1050'S. & 210'W. FROM NE COR SEC SE WELL 2 LOCATED 1050'S. & 300'W. FROM NE COR SEC SE WELL 3 LOCATED 1160'S. & 250'W. FROM NE COR SEC SE

Evidently, the field engineer that conducted the survey misinterpreted a booster station for a well. Well 2, as shown on the enclosed map, should correctly be discribed as a booster pump and the appropriate diversion point for your permit should have been Well i. If this information appears to be correct, then you should request this office to correct the water right certificate so that it would appropriately show the correct location. We will also then amend the final proof survey map to indicate this.