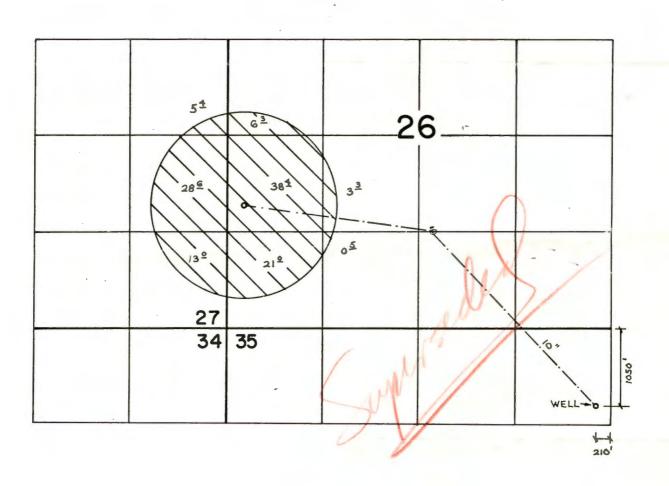

Evidently, the field engineer that conducted the survey misinterpreted a booster station for a well. Well 2, as shown on the enclosed map, should correctly be discribed as a booster pump and the appropriate diversion point for your permit should have been Well i. If this information appears to be correct, then you should request this office to correct the water right certificate so that it would appropriately show the correct location. We will also then amend the final proof survey map to indicate this.