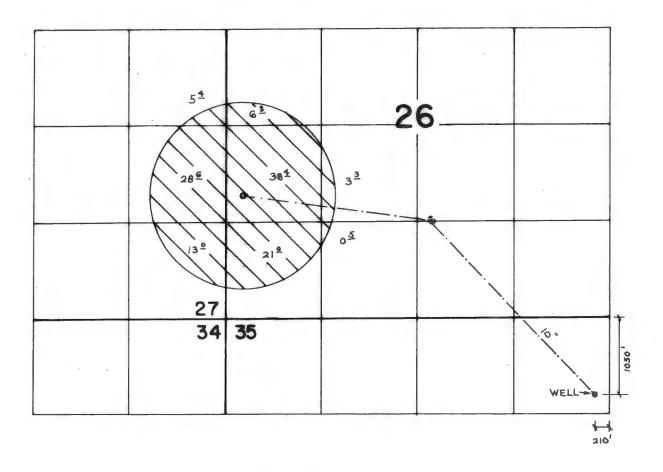

# T. IS. R. 24E. W.M.

terroritische Mitteller (Mitteller (Mittelle

WELL I LOCATED 1050'S. & 210'W. FROM NE COR SEC SE WELL 2 LOCATED 1050'S. & 300'W. FROM NE COR SEC SE WELL 3 LOCATED 1160'S. & 250'W. FROM NE COR SEC SE