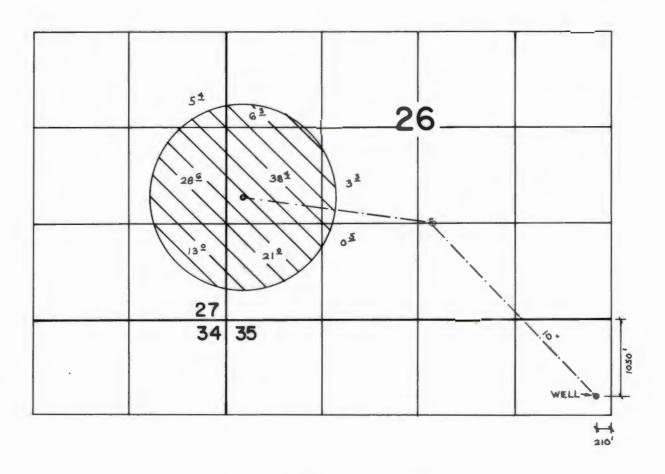

## T. IS. R. 24E. W.M.

WELL I LOCATED 1050'S. \$ 210'W. FROM NE COR SEC 35"
WELL ? LOCATED 1020'S. \$ 300'W. FROM NE COR SEC 35"
WELLS LOCATED 100'S. \$ 200 W. FROM NE COR SEC 35"