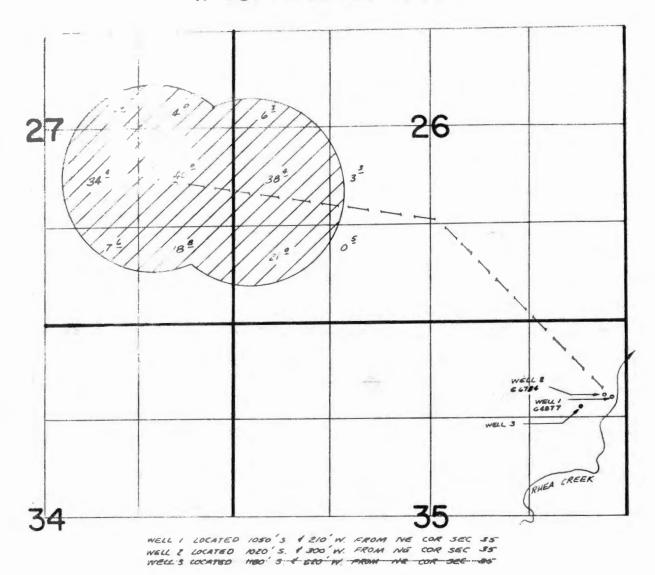

## T. IS. R. 24E. W.M.

WELL I LOCATED 1050'S. \$ 210'W. FROM NE COR SEC 35"
WELL ? LOCATED 1020'S. \$ 300'W. FROM NE COR SEC 35"
WELLS LOCATED 100'S. \$ 200 W. FROM NE COR SEC 35"

# T. IS. R. 24E. W.M.

terroritische Mitteller (Mitteller (Mittelle

WELL I LOCATED 1050'S. & 210'W. FROM NE COR SEC SE WELL 2 LOCATED 1050'S. & 300'W. FROM NE COR SEC SE WELL 3 LOCATED 1160'S. & 250'W. FROM NE COR SEC SE