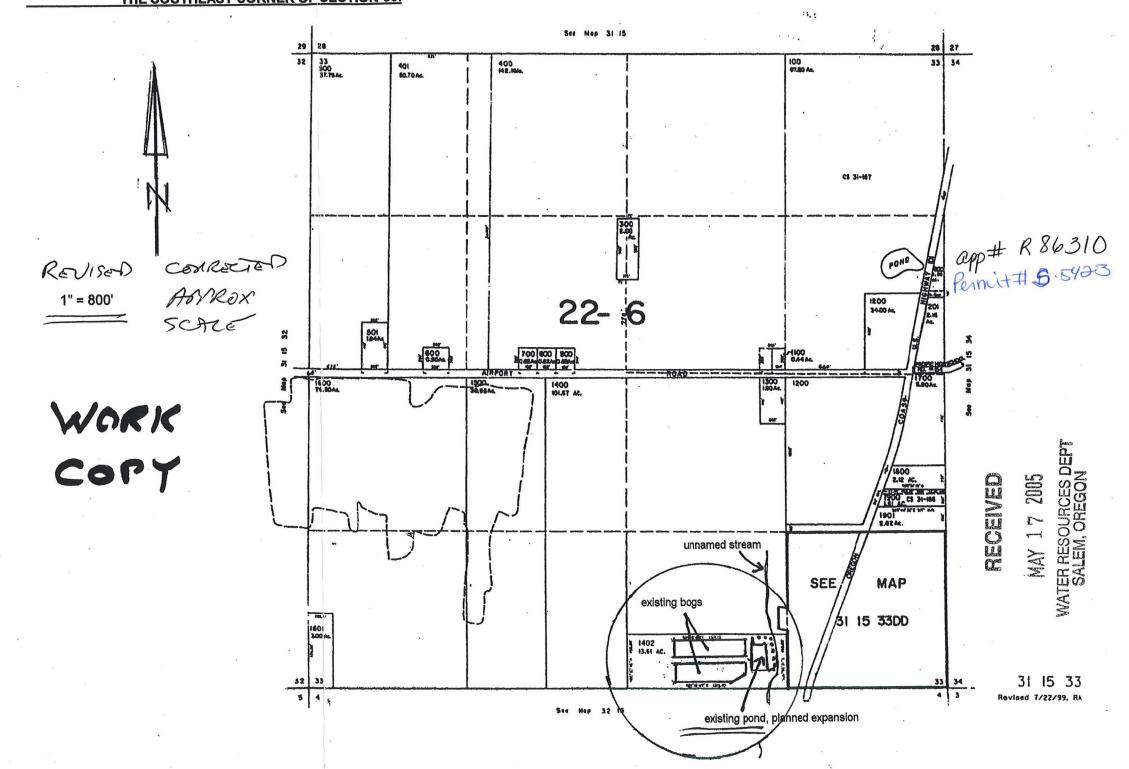

PERIOD OF USE: MARCH 1 THROUGH OCTOBER 31

DATE OF PRIORITY: MAY 17, 2005

POINT OF DIVERSION LOCATION: SW % SE %, SECTION 33, T31S, R15W, W.M.; 355 FEET NORTH & 1400 FEET WEST FROM SE CORNER, SECTION 33

The amount of water diverted for cranberry operations, together with amounts secured under any other rights existing for the same lands shall not exceed a maximum of 3.0 acre feet per acre, and is further limited as follows for temperature control, 0.15 cubic foot per second per acre; for flood harvesting or pest control, 0.05 cubic foot per second per acre; for irrigation of cranberries, one fortieth of one cubic foot per second and 3.0 acre feet per acre for each acre irrigated during the irrigation season of each year. For irrigation of any other crop, the amount of water diverted is limited to one eightieth of one cubic foot per second and 2.5 acre feet per acre during the irrigation season of each year.