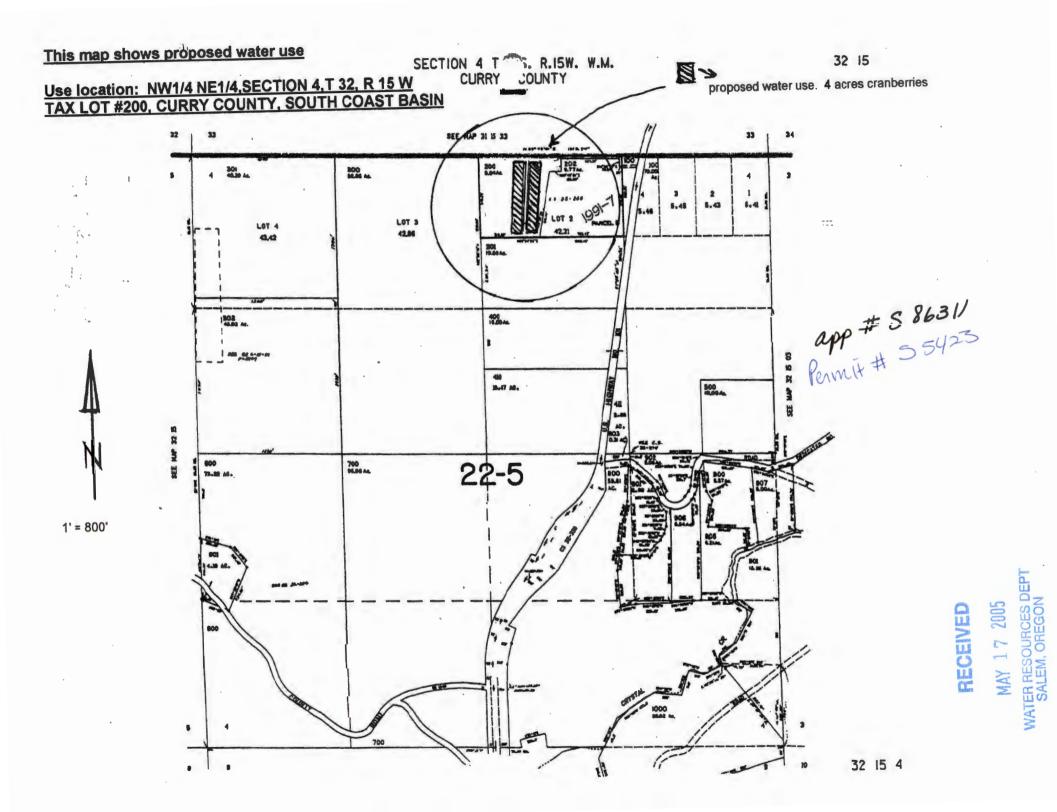

May 17, 2005

Source of Water:

a reservoir, constructed under Permit R-11511 and

enlarged under Permit R-14247

Purpose of Use:

cranberry use on 4.0 acres

Maximum Volume:

8.0 acre-feet (AF)

SOURCE OF WATER: A RESERVOIR, CONSTRUCTED UNDER PERMIT R-11511 AND ENLARGED UNDER PERMIT R-14247, A TRIBUTARY OF PRICE CREEK

PURPOSE OR USE: CRANBERRY USE ON 4.0 ACRES

MAXIMUM VOLUME: 8.0 ACRE FEET EACH YEAR

PERIOD OF USE: MARCH 1 THROUGH OCTOBER 31

DATE OF PRIORITY: MAY 17, 2005

POINT OF DIVERSION LOCATION: SW % SE %, SECTION 33, T31S, R15W, W.M.; 355 FEET NORTH & 1400 FEET WEST FROM SE CORNER, SECTION 33

The amount of water diverted for cranberry operations, together with amounts secured under any other rights existing for the same lands shall not exceed a maximum of 3.0 acre feet per acre, and is further limited as follows for temperature control, 0.15 cubic foot per second per acre; for flood harvesting or pest control, 0.05 cubic foot per second per acre; for irrigation of cranberries, one fortieth of one cubic foot per second and 3.0 acre feet per acre for each acre irrigated during the irrigation season of each year. For irrigation of any other crop, the amount of water diverted is limited to one eightieth of one cubic foot per second and 2.5 acre feet per acre during the irrigation season of each year.