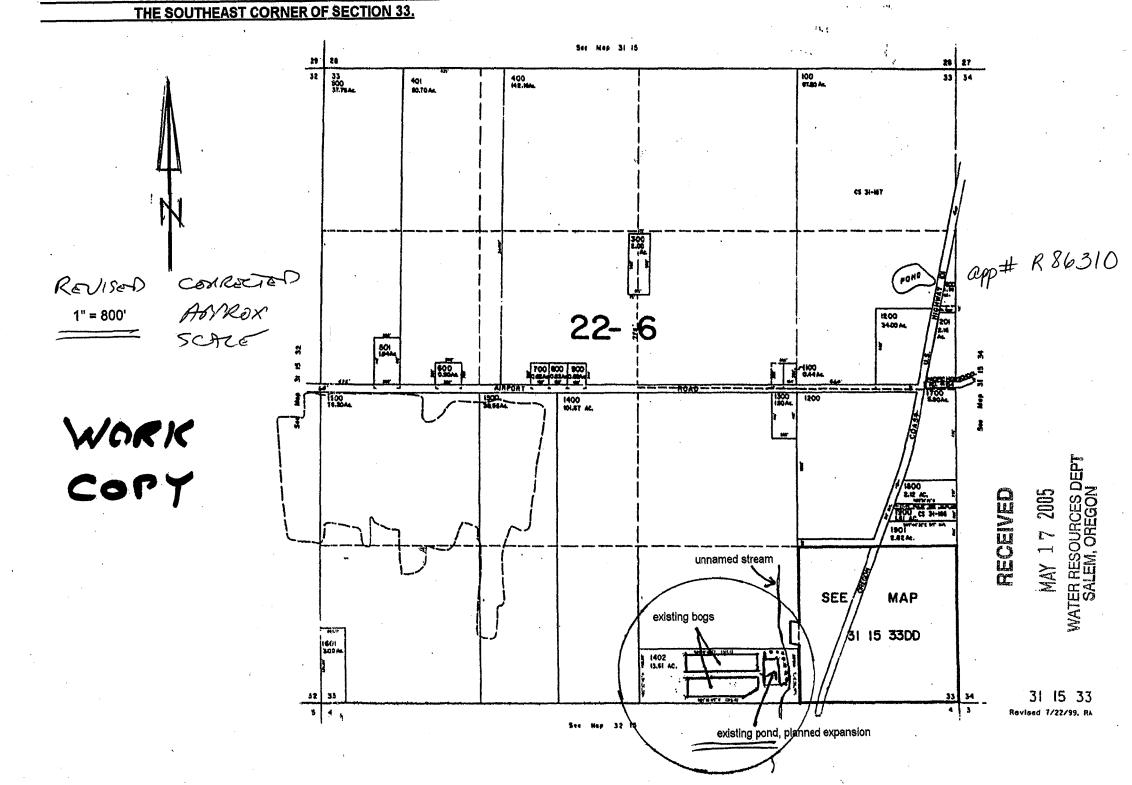

PERIOD OF USE: MARCH 1 THROUGH OCTOBER 31

DATE OF PRIORITY: MAY 17, 2005

POINT OF DIVERSION LOCATION: SW % SE %, SECTION 33, T31S, R15W, W.M.; 355 FEET NORTH & 1400 FEET WEST FROM SE CORNER, SECTION 33

The amount of water diverted for cranberry operations, together with amounts secured under any other rights existing for the same lands shall not exceed a maximum of 3.0 acre feet per acre, and is further limited as follows for temperature control, 0.15 cubic foot per second per acre; for flood harvesting or pest control, 0.05 cubic foot per second per acre; for irrigation of cranberries, one fortieth of one cubic foot per second and 3.0 acre feet per acre for each acre irrigated during the irrigation season of each year. For irrigation of any other crop, the amount of water diverted is limited to one eightieth of one cubic foot per second and 2.5 acre feet per acre during the irrigation season of each year.