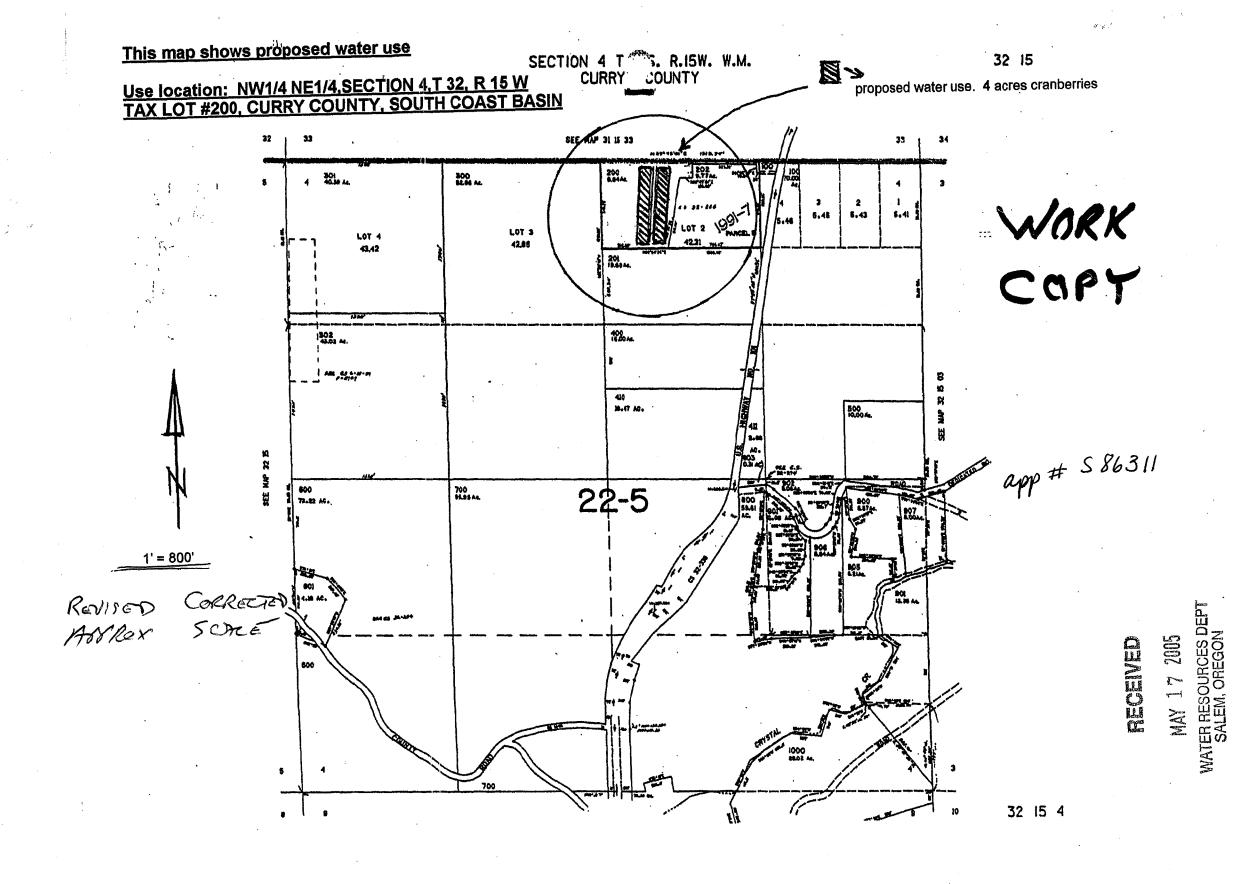

May 17, 2005

Source of Water:

a reservoir, constructed under Permit R-11511 and

enlarged under Permit R-14247

Purpose of Use:

cranberry use on 4.0 acres

Maximum Volume:

8.0 acre-feet (AF)

- c) Provide a copy of the application map identifying the acres irrigated.
- d) Please specify the number of acres irrigated by each Point of Diversion/Point of Appropriation (POD/POA).

| (POD/POA)#1_ | Acres_4_ | (POD/POA) # | Acres |
|--------------|----------|-------------|-------|
| (POD/POA) #  | Acres    | (POD/POA) # | Acres |