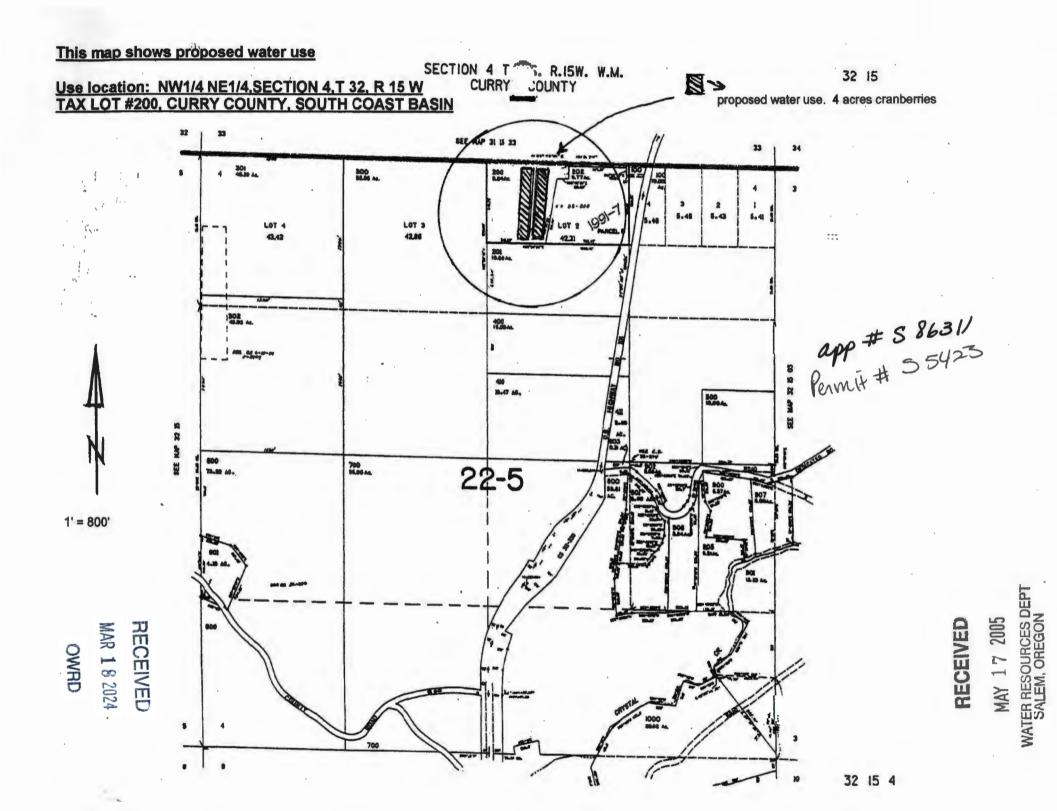

May 17, 2005

Source of Water:

a reservoir, constructed under Permit R-11511 and

enlarged under Permit R-14247

Purpose of Use:

cranberry use on 4.0 acres

Maximum Volume:

8.0 acre-feet (AF)

SOURCE OF WATER: A RESERVOIR, CONSTRUCTED UNDER PERMIT R-11511 AND ENLARGED UNDER PERMIT R-14247, A TRIBUTARY OF PRICE CREEK

PURPOSE OR USE: CRANBERRY USE ON 4.0 ACRES

MAXIMUM VOLUME: 8.0 ACRE FEET EACH YEAR

PERIOD OF USE: MARCH 1 THROUGH OCTOBER 31

DATE OF PRIORITY: MAY 17, 2005

POINT OF DIVERSION LOCATION: SW % SE %, SECTION 33, T31S, R15W, W.M.; 355 FEET NORTH & 1400 FEET WEST FROM SE CORNER, SECTION 33

The amount of water diverted for cranberry operations, together with amounts secured under any other rights existing for the same lands shall not exceed a maximum of 3.0 acre feet per acre, and is further limited as follows for temperature control, 0.15 cubic foot per second per acre; for flood harvesting or pest control, 0.05 cubic foot per second per acre; for irrigation of cranberries, one fortieth of one cubic foot per second and 3.0 acre feet per acre for each acre irrigated during the irrigation season of each year. For irrigation of any other crop, the amount of water diverted is limited to one eightieth of one cubic foot per second and 2.5 acre feet per acre during the irrigation season of each year.