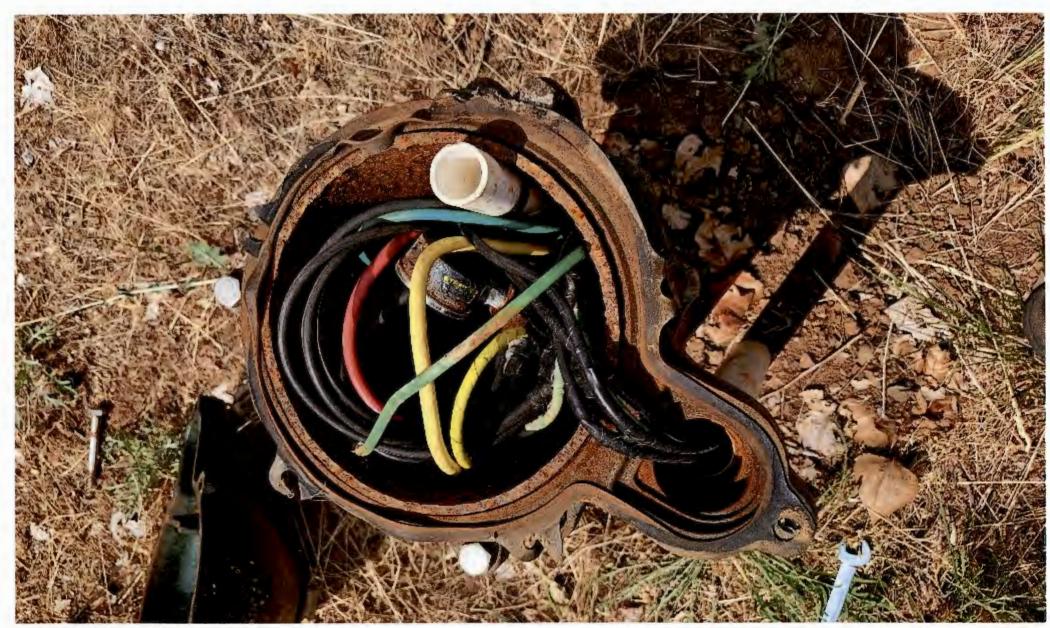

f. Measurement Device Description

| DEVICE DESCRIPTION              | CONDITION (WORKING OR NOT) | DATE INSTALLED |
|---------------------------------|----------------------------|----------------|
| ¾" water level measurement tube | Working                    | 2015           |

### **ATTACHMENTS**

Provide a list of any additional documents you are attaching to this report:

| ATTAC MALLOT NAME                  | NORSHINE . | Decimoly |
|------------------------------------|------------|----------|
| <b>Picture of Measurement Tube</b> | In Casing  |          |
| Table of Owners                    |            |          |
|                                    |            |          |