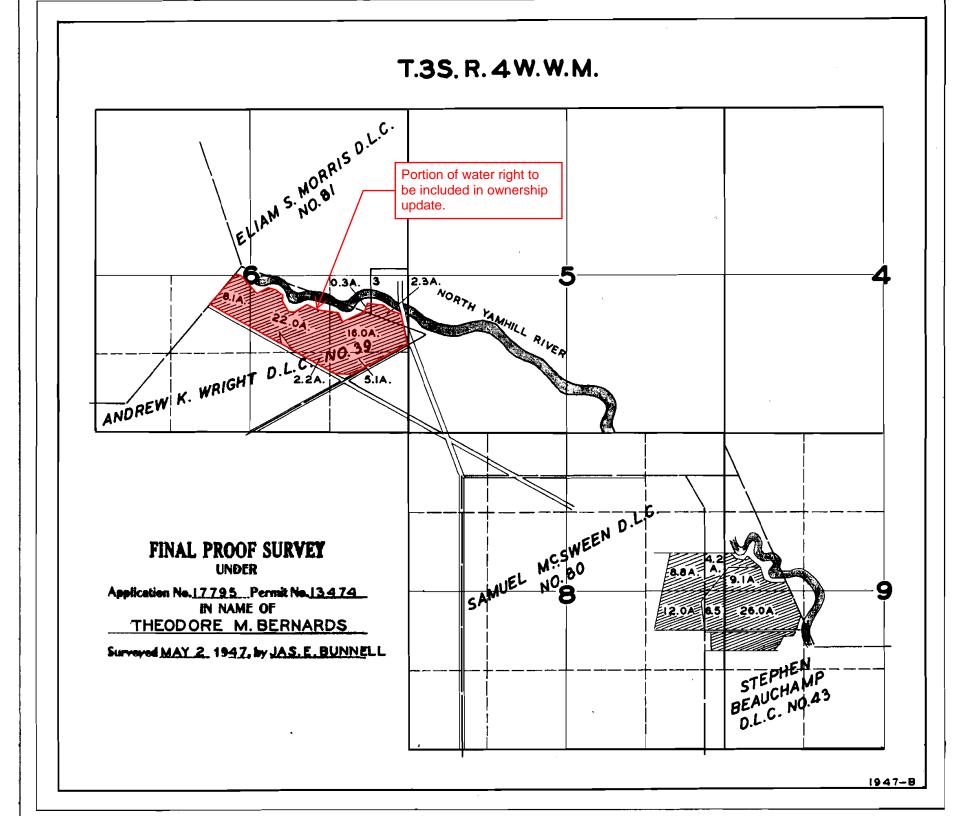

|                                                                                                                    |             | form to change<br>, or limited licen  |       | hip on | pendi  | ng a <sub>l</sub> | ppli | cations,   | permi        | its, tr | ransfe | rs, |       |  |
|--------------------------------------------------------------------------------------------------------------------|-------------|---------------------------------------|-------|--------|--------|-------------------|------|------------|--------------|---------|--------|-----|-------|--|
|                                                                                                                    |             |                                       |       |        |        |                   |      |            |              |         |        |     |       |  |
| Current Land                                                                                                       | lowner Info | mation                                |       |        |        |                   |      | 15/9/      |              |         |        |     |       |  |
| Name:                                                                                                              | тімо        | TIMOTHY PFIEFFER & MARYALICE PFIEFFER |       |        |        |                   |      |            |              |         |        |     |       |  |
| Mailing Addr                                                                                                       | ess: 10400  | 10400 NW MOORES VALLEY RD             |       |        |        |                   |      |            |              |         |        |     |       |  |
| City:                                                                                                              | YAM         | YAMHILL                               |       |        | State: | O                 | R    |            | Zip:         | 97148   |        |     |       |  |
| Phone:                                                                                                             | 503-5       | 503-537-4821                          |       |        | Em     | Email: tpfe       |      | feiffer2@f | frontier.com |         |        |     |       |  |
|                                                                                                                    |             |                                       |       |        |        |                   |      |            |              |         |        |     |       |  |
| Property Information                                                                                               |             |                                       |       |        |        |                   |      |            |              |         |        |     |       |  |
| County:                                                                                                            | Yamhill     | ill                                   |       |        | hip:   | 3S                |      | Range:     | 4W           |         | Secti  | on: | 6     |  |
| Tax Lot #:                                                                                                         | 1101, 1200, | 1, 1200, & 1201 (Tax map 3 4 06)      |       |        |        |                   |      |            |              |         |        |     |       |  |
| Street Address of Water Right: no situs                                                                            |             |                                       |       |        |        |                   |      |            |              |         |        |     |       |  |
| Water Right Information                                                                                            |             |                                       |       |        |        |                   |      |            |              |         |        |     |       |  |
|                                                                                                                    | : S-17795   | G- <b>177</b> 95                      |       |        |        |                   |      |            |              |         |        |     |       |  |
|                                                                                                                    | Permi       | mit: S-13474                          |       |        |        |                   |      |            |              |         |        |     |       |  |
| Certificate: 20424                                                                                                 |             |                                       |       |        |        |                   |      |            |              |         |        |     |       |  |
| Are all the lands associated with this water right owned by the requestor?                                         |             |                                       |       |        |        |                   |      |            |              |         |        |     |       |  |
| (If no, include a map showing the portion of the water right involved)                                             |             |                                       |       |        |        |                   |      |            |              |         |        |     |       |  |
|                                                                                                                    |             |                                       |       |        |        |                   |      |            |              |         |        |     |       |  |
| Signature and Date                                                                                                 |             |                                       |       |        |        |                   |      |            |              |         |        |     |       |  |
| Name of individual completing form: Timothy L Pfeiffer  Phone or email:   topfeiffer 20 frontier. com Date: 9-25-2 |             |                                       |       |        |        |                   |      |            |              |         |        |     |       |  |
| Phone or email:                                                                                                    |             |                                       | 42-16 | zilfe- | ်ာ့@   | -£                | ma   | n'er, Con  | <u> </u>     | Da      | ate:   | 9-2 | 25-24 |  |
| Signature of requestor: lamot L Pfoffe                                                                             |             |                                       |       |        |        |                   |      |            |              |         |        |     |       |  |