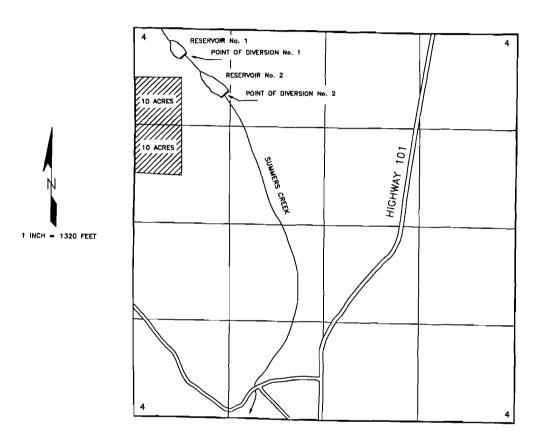

## APPLICATION MAP

IN THE NAME OF GEORGE P. and/or JAMES A. BUSSMAN MAR ~ 6 1995

SECTION 4, T 32 S, R 15 W, W.M.

WATER RESSENTES DEPT, SALEM. OREGON

THE POINTS OF DIVERSION ARE TO BE LOCATED:

| POINT OF DIVERSION              | SOUTH    | EAST      | SECTION | 1/4 1/4 |
|---------------------------------|----------|-----------|---------|---------|
| RESERVOIR No. 1 & SUMMERS CREEK | 350 FEET | 640 FEET  | 4       | NW¼ NW¼ |
| RESERVOIR No. 2 & SUMMERS CREEK | 940 FEET | 1220 FEET | 4       | NW¼ NW¼ |

BOTH FROM THE NORTHWEST CORNER OF SECTION 4, BEING WITHIN SECTION 4, TOWNSHIP 32 SOUTH, RANGE 15 WEST, W.M.; COOS COUNTY.

Application No. R12496

THE PURPOSE OF THIS MAP IS TO IDENTIFY THE LOCATION OF THE WATER RIGHT. IT IS NOT INTENDED TO PROVIDE INFORMATION RELATIVE TO THE LOCATION OF PROPERTY OWNERSHIP BOUNDARY LINES.