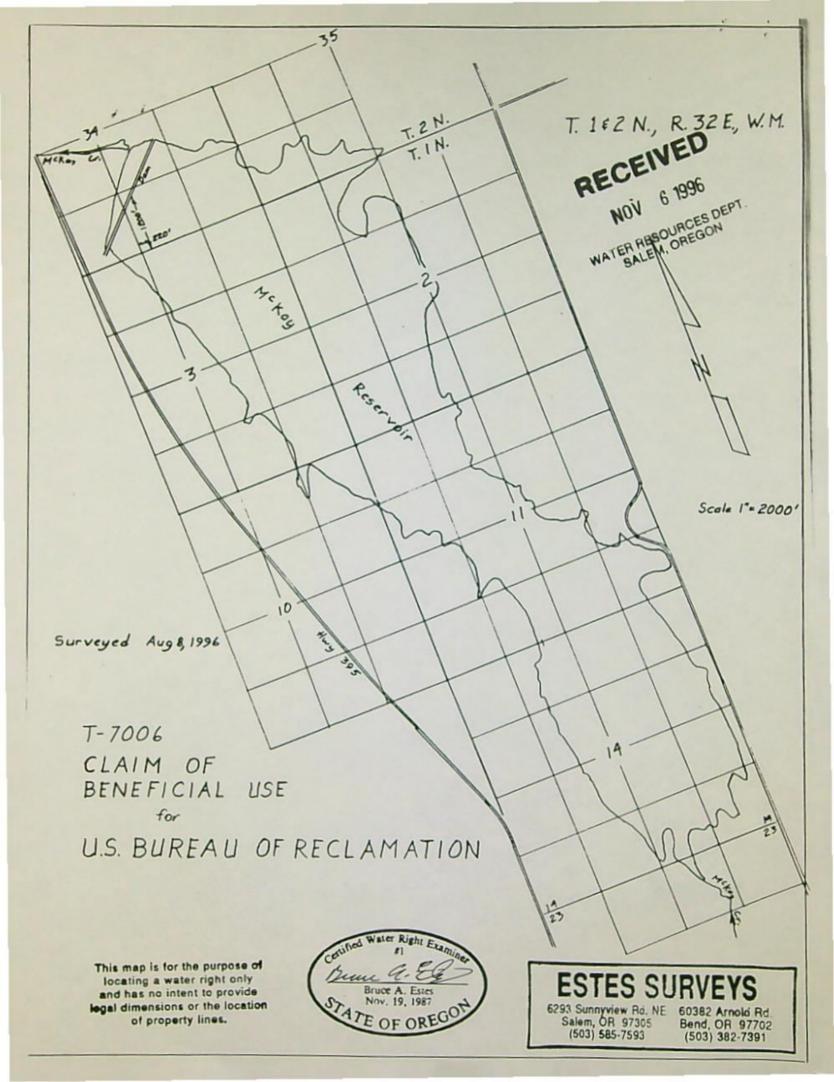

The point of diversion is located as follows:

SW 1/4 SE 1/4, SECTION 34, TOWNSHIP 2 NORTH, RANGE 32 EAST, W.M.; 1200 FEET NORTH AND 220 FEET EAST FROM THE SOUTH 1/4 CORNER, SECTION 34.

The Bureau of Reclamation (or owner/operator of the reservoir) shall notify the watermaster 48 hours in advance of the release of the water, or lesser time as approved by the watermaster, prior to the use of water under this right.

NW 1/4 SE 1/4, SECTION 34, T 2 N, R 32 E, W.M.; 1260 FEET SOUTH AND 3650 FEET EAST FROM THE WEST 1/4 CORNER OF SECTION 34.

The use shall conform to such reasonable rotation system as may be ordered by the proper state officer.