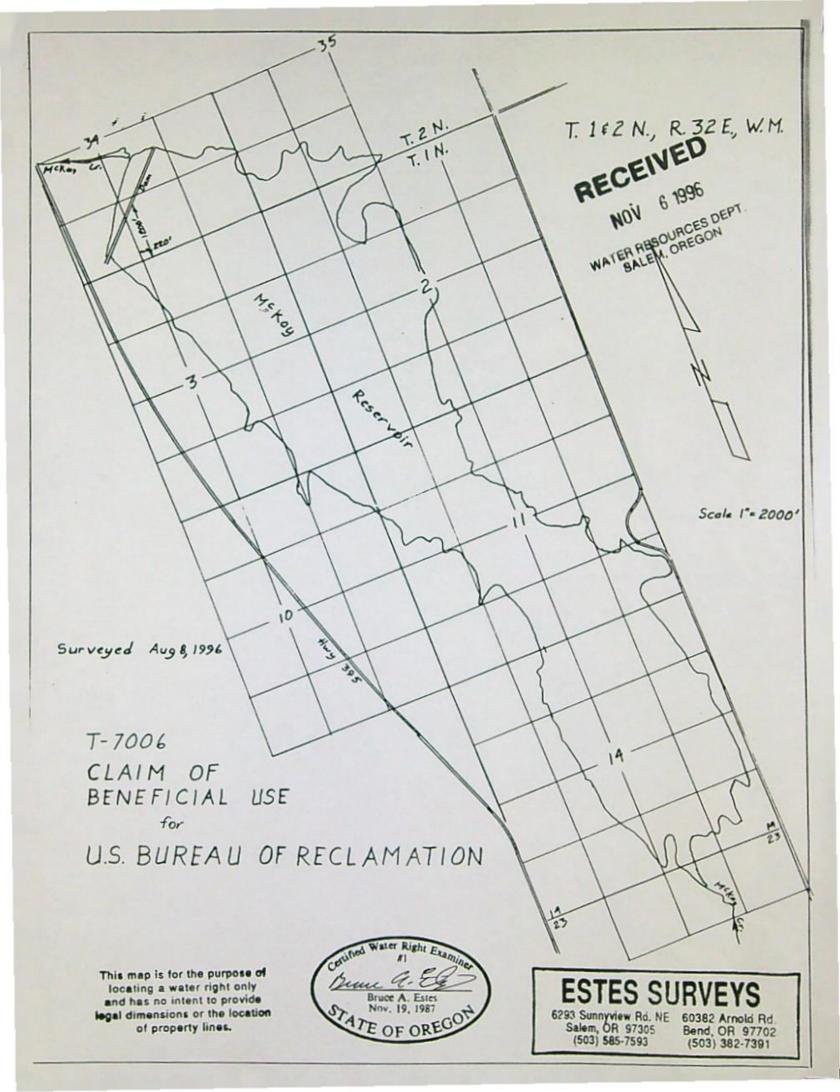

DIVERSION POINT: The center of the dam is in SW 1/4 SE 1/4 of Section 34, T 2 N, R 32 E, W.M.; 1200' North and 220' East from the S 1/4 corner of section 34.

USE: Instream Fishery Enhancement for McKay Creek from the dam to the Umatilla River and the Umatilla River from the mouth of McKay Creek to the Columbia River. Requests are made to Ed Farin, Umatilla River Coordinator, for releases to satisfy the minimum flows on the Umatilla River for fish flows. The maximum rate for instream fishery use is 300 cfs. The reservoir and streams are capable of much higher flows. Releases from McKay Reservoir in excess of those called for under the phase II exchange program are charged to the storage dedicated to use under this permit. Transfer T-7006 entered the same date this permit was issued provided for the use of storage from McKay Reservoir for Supplemental Irrigation and Instream Fishery Enhancement Releases. An allocation of 12,000 acre ft was provided for this permit. Releases were made for fish use in 1996, 1997 and 1998. The 1997 release under this permit amounted to 4065 acre feet and 6000 ac ft have been delivered so far this year.

The point of diversion is located as follows:

SW 1/4 SE 1/4, SECTION 34, TOWNSHIP 2 NORTH, RANGE 32 EAST, W.M.; 1200 FEET NORTH AND 220 FEET EAST FROM THE SOUTH 1/4 CORNER, SECTION 34.

The Bureau of Reclamation (or owner/operator of the reservoir) shall notify the watermaster 48 hours in advance of the release of the water, or lesser time as approved by the watermaster, prior to the use of water under this right.

NW 1/4 SE 1/4, SECTION 34, T 2 N, R 32 E, W.M.; 1260 FEET SOUTH AND 3650 FEET EAST FROM THE WEST 1/4 CORNER OF SECTION 34.

The use shall conform to such reasonable rotation system as may be ordered by the proper state officer.