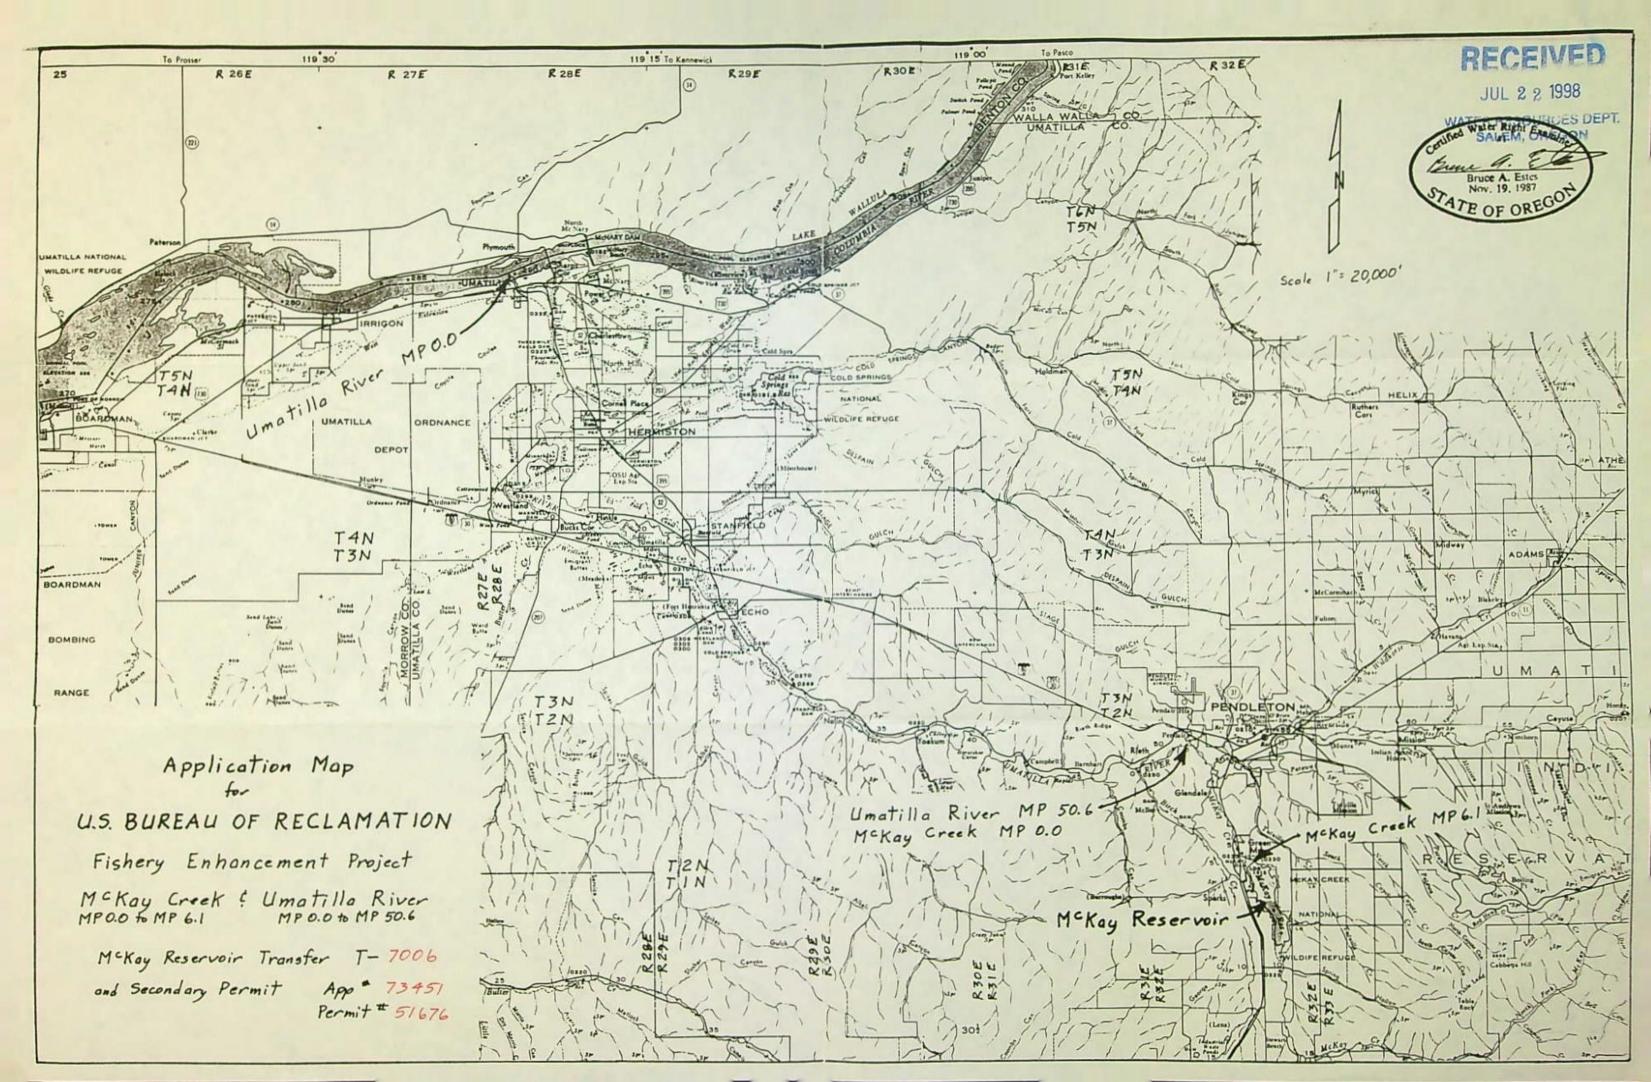

Subject: Request for Temporary Lease of McKay Reservoir Stored Water

Dear Mr. Thompson and Ms. Bellis:

This is in response to The Freshwater Trust's request for the Bureau of Reclamation to approve its proposed lease of 100 acre-feet of McKay Reservoir (McKay) water stored in accordance with Contract No. 3-07-10-W0958 between Wyland Ranches, Inc., and the United States (dated May 7, 1993, as may have been amended and supplemented), for no more than 2 consecutive years for instream fishery enhancement use.

- The lease and instream fishery enhancement use of 100 acre-feet of water stored to the
  account of Contract No. 3-07-10-W0958 will be used for no more than 2 consecutive years,
  and will be used in accordance with McKay water rights held by Reclamation for purposes of
  supplemental irrigation and fishery enhancement under Certificates 76087 and 76086 issued
  by the Oregon Water Resources Department.
- For any irrigation season in which McKay water is leased, Wyland Ranches, Inc., agrees
  not to irrigate any land with 100 acre-feet of its contract entitlement described in Contract
  No. 3-07-10-W0958.
- 3. The United States will continue to send the annual contract billings to Wyland Ranches, Inc.
- No provision of this approval will be construed to set a precedent for any future requests.

The use shall conform to such reasonable rotation system as may be ordered by the proper state officer.

A description of the place of use to which this right is appurtenant is as follows:

UMATILLA RIVER FROM THE MOUTH OF McKAY CREEK, (SE 1/4 NW 1/4, SECTION 8, T 2 N, R 32 E, W.M.) TO THE MOUTH OF THE UMATILLA RIVER, (NW 1/4 NE 1/4, SECTION 18, T 5 N, R 28 E, W.M.) AND McKAY CREEK FROM McKAY DAM (NW 1/4 SE 1/4, SECTION 34, T 2 N, R 32 E, W.M.) TO THE MOUTH OF McKAY CREEK.

A description of the proposed place of use under this permit is as follows:

Umatilla River from the mouth of McKay Creek, (SE 1/4 NW 1/4, Section 8, T 2 N, R 32 E, WM) to the mouth of the Umatilla River, (NW 1/4 NE 1/4, Section 18, T 5 N, R 28 E, WM) and McKay Creek from McKay Dam (NW 1/4 SE 1/4, Section 34, T 2 N, R 32 E, WM) to mouth of McKay Creek.