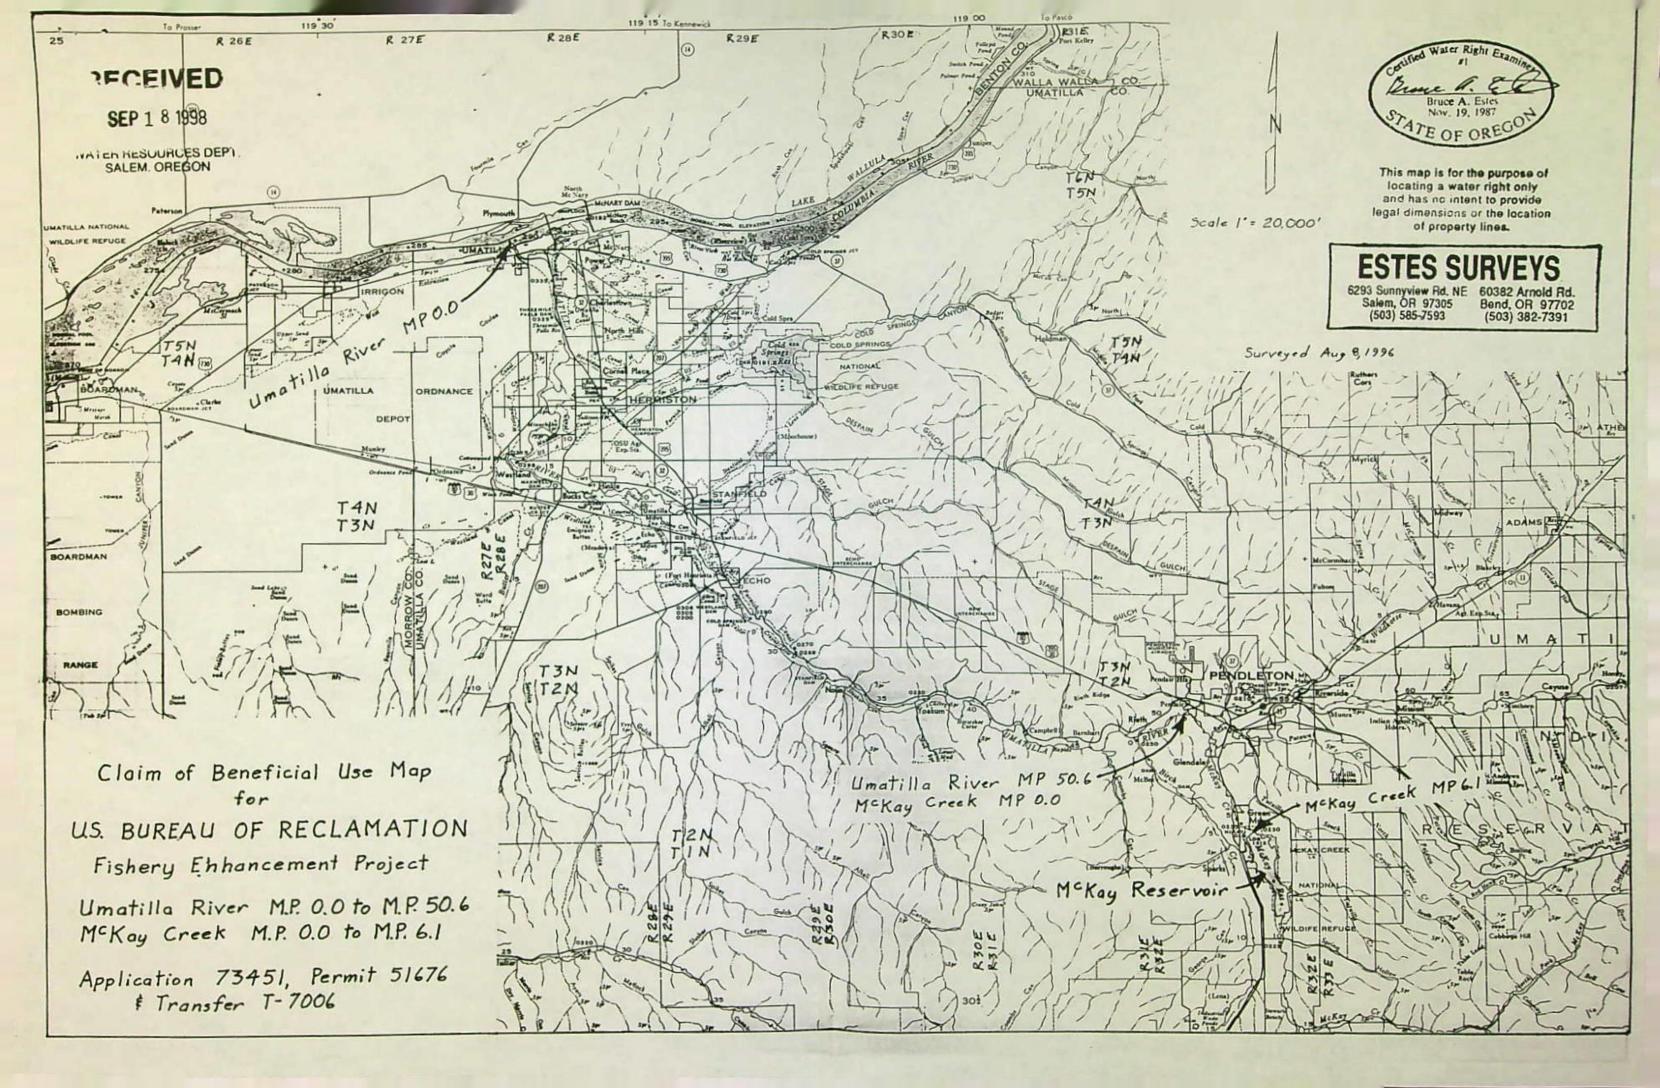

## CLAIM OF BENEFICIAL USE AND SITE REPORT

Application 73451, Permit 51676 in the name of U.S. BUREAU OF RECLAMATION

INFORMATION: Discussed the project with Loren Kjeldjard and Ed Farin.

SOURCE: McKay Reservoir.

DIVERSION POINT: The center of the dam is in SW 1/4 SE 1/4 of Section 34, T 2 N, R 32 E, W.M.; 1200' North and 220' East from the S 1/4 corner of section 34.

USE: Instream Fishery Enhancement for McKay Creek from the dam to the Umatilla River and the Umatilla River from the mouth of McKay Creek to the Columbia River. Requests are made to Ed Farin, Umatilla River Coordinator, for releases to satisfy the minimum flows on the Umatilla River for fish flows. The maximum rate for instream fishery use is 300 cfs. The reservoir and streams are capable of much higher flows. Releases from McKay Reservoir in excess of those called for under the phase II exchange program are charged to the storage dedicated to use under this permit. Transfer T-7006 entered the same date this permit was issued provided for the use of storage from McKay Reservoir for Supplemental Irrigation and Instream Fishery Enhancement Releases. An allocation of 12,000 acre ft was provided for this permit. Releases were made for fish use in 1996, 1997 and 1998. The 1997 release under this permit amounted to 4065 acre feet and 6000 ac ft have been delivered so far this year.

An inspection of the dam and streams involved under the terms of permit 51676 was made by me on August 8, 1996, with follow up information obtained September 4, 1998 and the facts contained in this report and accompanying map are correct to the best of my knowledge.