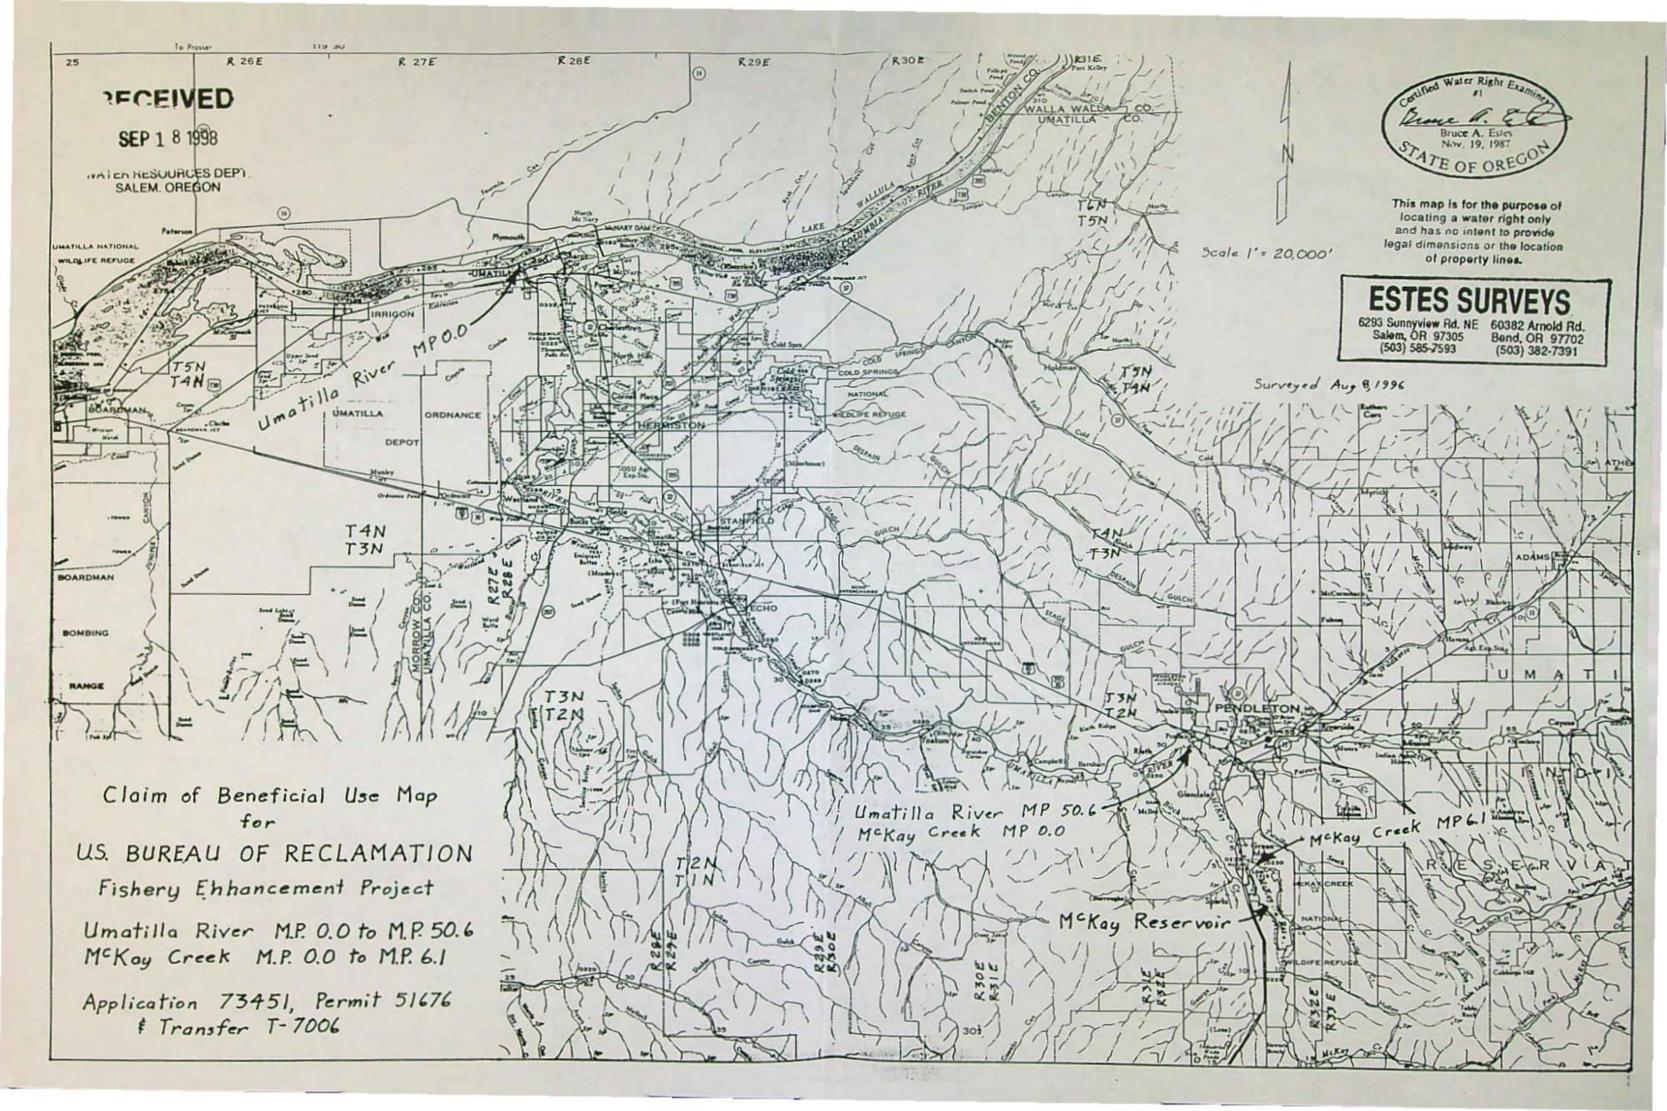

DIVERSION POINT: The center of the dam is in SW 1/4 SE 1/4 of Section 34, T 2 N, R 32 E, W.M.; 1200' North and 220' East from the S 1/4 corner of section 34.

USE: Instream Fishery Enhancement for McKay Creek from the dam to the Umatilla River and the Umatilla River from the mouth of McKay Creek to the Columbia River. Requests are made to Ed Farin, Umatilla River Coordinator, for releases to satisfy the minimum flows on the Umatilla River for fish flows. The maximum rate for instream fishery use is 300 cfs. The reservoir and streams are capable of much higher flows. Releases from McKay Reservoir in excess of those called for under the phase II exchange program are charged to the storage dedicated to use under this permit. Transfer T-7006 entered the same date this permit was issued provided for the use of storage from McKay Reservoir for Supplemental Irrigation and Instream Fishery Enhancement Releases. An allocation of 12,000 acre ft was provided for this permit. Releases were made for fish use in 1996, 1997 and 1998. The 1997 release under this permit amounted to 4065 acre feet and 6000 ac ft have been delivered so far this year.

The use shall conform to such reasonable rotation system as may be ordered by the proper state officer.

A description of the place of use to which this right is appurtenant is as follows:

UMATILLA RIVER FROM THE MOUTH OF McKAY CREEK, (SE 1/4 NW 1/4, SECTION 8, T 2 N, R 32 E, W.M.) TO THE MOUTH OF THE UMATILLA RIVER, (NW 1/4 NE 1/4, SECTION 18, T 5 N, R 28 E, W.M.) AND McKAY CREEK FROM McKAY DAM (NW 1/4 SE 1/4, SECTION 34, T 2 N, R 32 E, W.M.) TO THE MOUTH OF McKAY CREEK.

A description of the proposed place of use under this permit is as follows:

Umatilla River from the mouth of McKay Creek, (SE 1/4 NW 1/4, Section 8, T 2 N, R 32 E, WM) to the mouth of the Umatilla River, (NW 1/4 NE 1/4, Section 18, T 5 N, R 28 E, WM) and McKay Creek from McKay Dam (NW 1/4 SE 1/4, Section 34, T 2 N, R 32 E, WM) to mouth of McKay Creek.