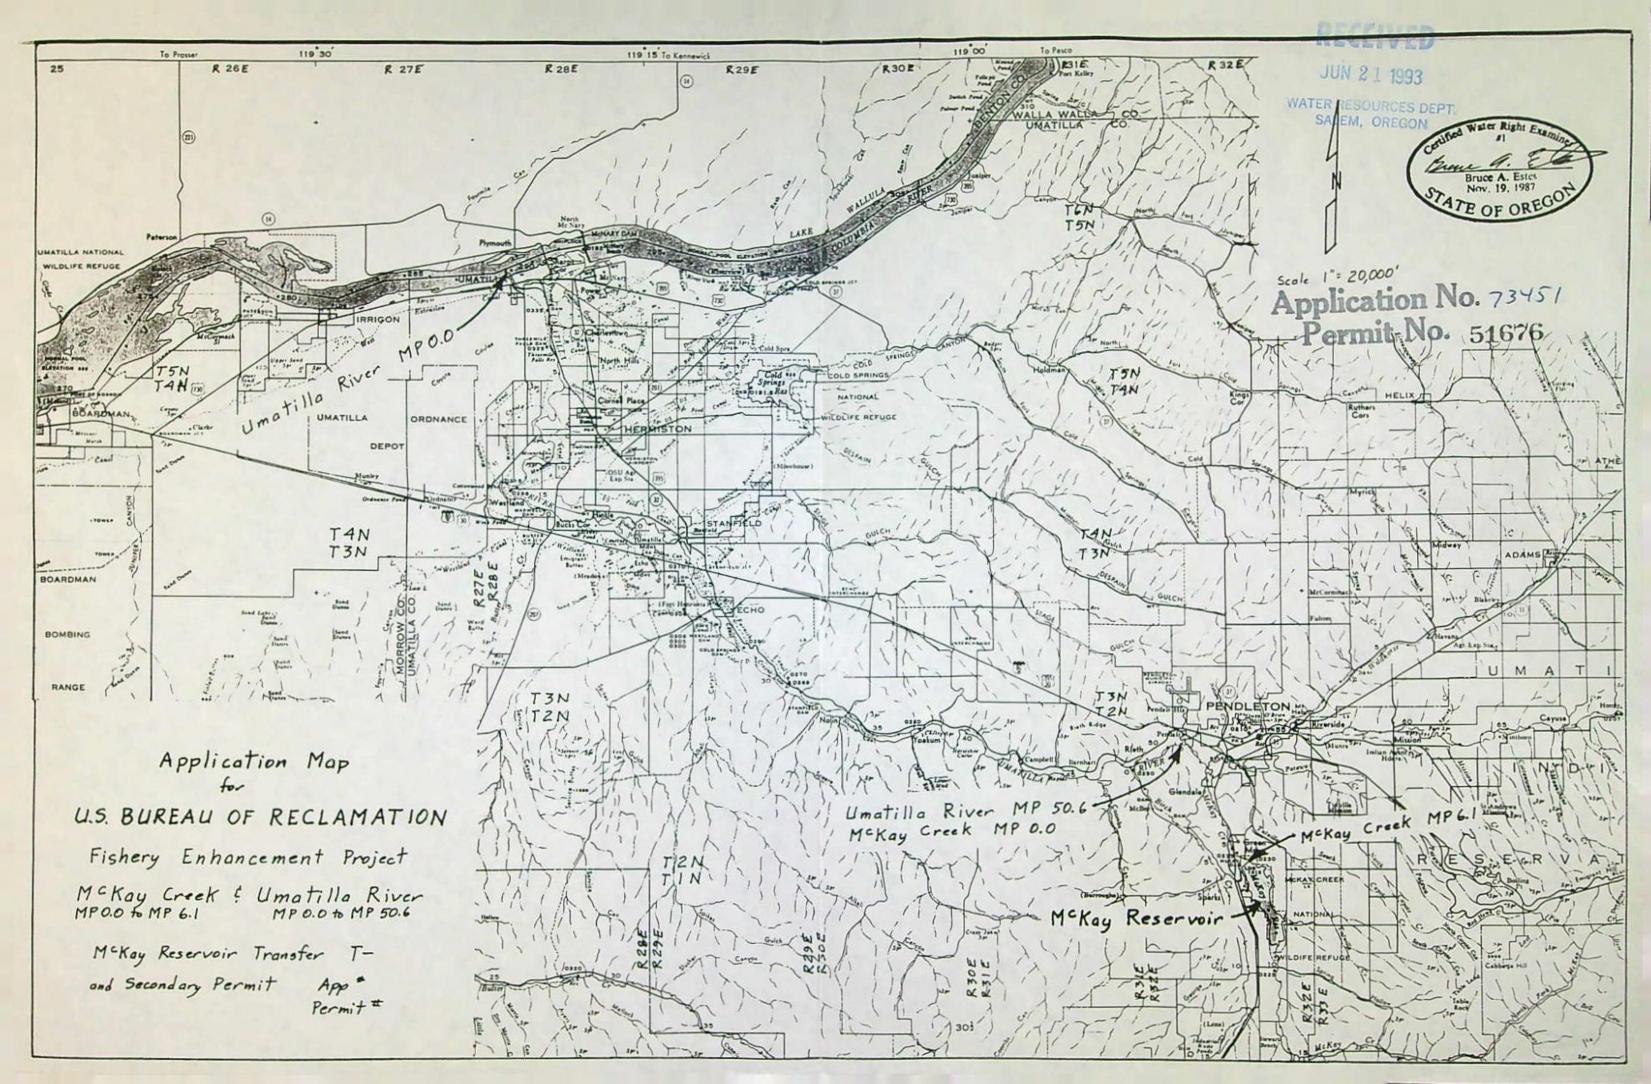

This permit is issued approving Application 73451. The date of priority is JUNE 21, 1993. The use is limited to not more than 12,000 ACRE-FEET STORED WATER ONLY EACH YEAR, or its equivalent in case of rotation, measured at the point of diversion from the source.

A description of the proposed place of use under this permit is as follows:

Umatilla River from the mouth of McKay Creek, (SE 1/4 NW 1/4, Section 8, T 2 N, R 32 E, WM) to the mouth of the Umatilla River, (NW 1/4 NE 1/4, Section 18, T 5 N, R 28 E, WM) and McKay Creek from McKay Dam (NW 1/4 SE 1/4, Section 34, T 2 N, R 32 E, WM) to mouth of McKay Creek.