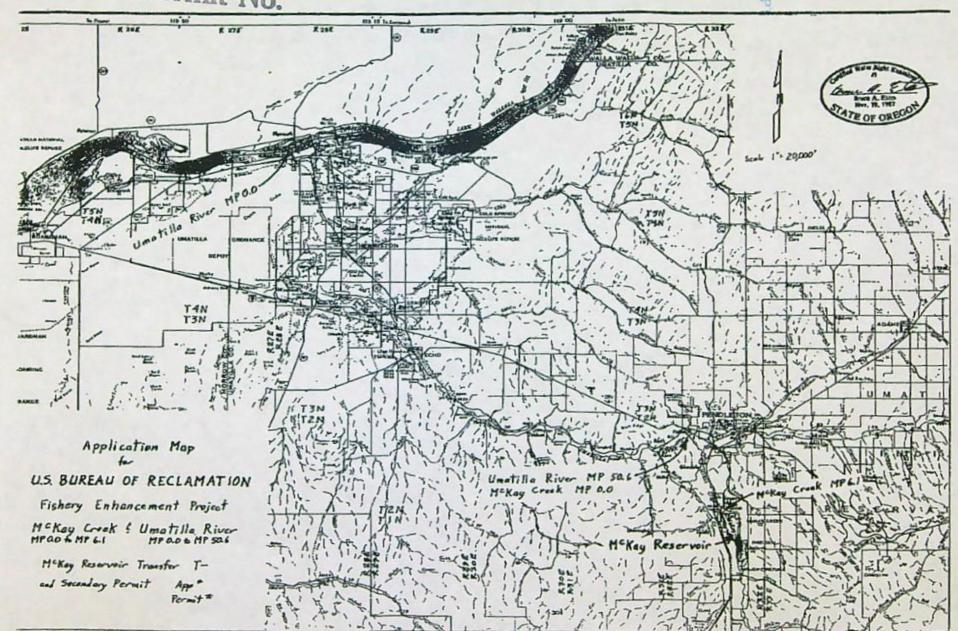

A description of the proposed place of use under this permit is as follows:

Umatilla River from the mouth of McKay Creek, (SE 1/4 NW 1/4, Section 8, T 2 N, R 32 E, WM) to the mouth of the Umatilla River, (NW 1/4 NE 1/4, Section 18, T 5 N, R 28 E, WM) and McKay Creek from McKay Dam (NW 1/4 SE 1/4, Section 34, T 2 N, R 32 E, WM) to mouth of McKay Creek.

I wrestled with this problem for the application map and came up with 1" = 20,000' which allows the project to be shown on 11" x 17" paper. That is very small scale but is actually easier to understand the benefited reach of the two streams. There is a benefit to the WRD and the Bureau for this scale which allows the map to be left in the file folder instead of a storage tube. Please review the copy of the application map, enclosed, and let me know if the scale is OK.

DIVERSION POINT: The center of the dam is in SW 1/4 SE 1/4 of Section 34, T 2 N, R 32 E, W.M.; 1200' North and 220' East from the S 1/4 corner of section 34.

USE: Instream Fishery Enhancement for McKay Creek from the dam to the Umatilla River and the Umatilla River from the mouth of McKay Creek to the Columbia River. Requests are made to Ed Farin, Umatilla River Coordinator, for releases to satisfy the minimum flows on the Umatilla River for fish flows. The maximum rate for instream fishery use is 300 cfs. The reservoir and streams are capable of much higher flows. Releases from McKay Reservoir in excess of those called for under the phase II exchange program are charged to the storage dedicated to use under this permit. Transfer T-7006 entered the same date this permit was issued provided for the use of storage from McKay Reservoir for Supplemental Irrigation and Instream Fishery Enhancement Releases. An allocation of 12,000 acre ft was provided for this permit. Releases were made for fish use in 1996, 1997 and 1998. The 1997 release under this permit amounted to 4065 acre feet and 6000 ac ft have been delivered so far this year.