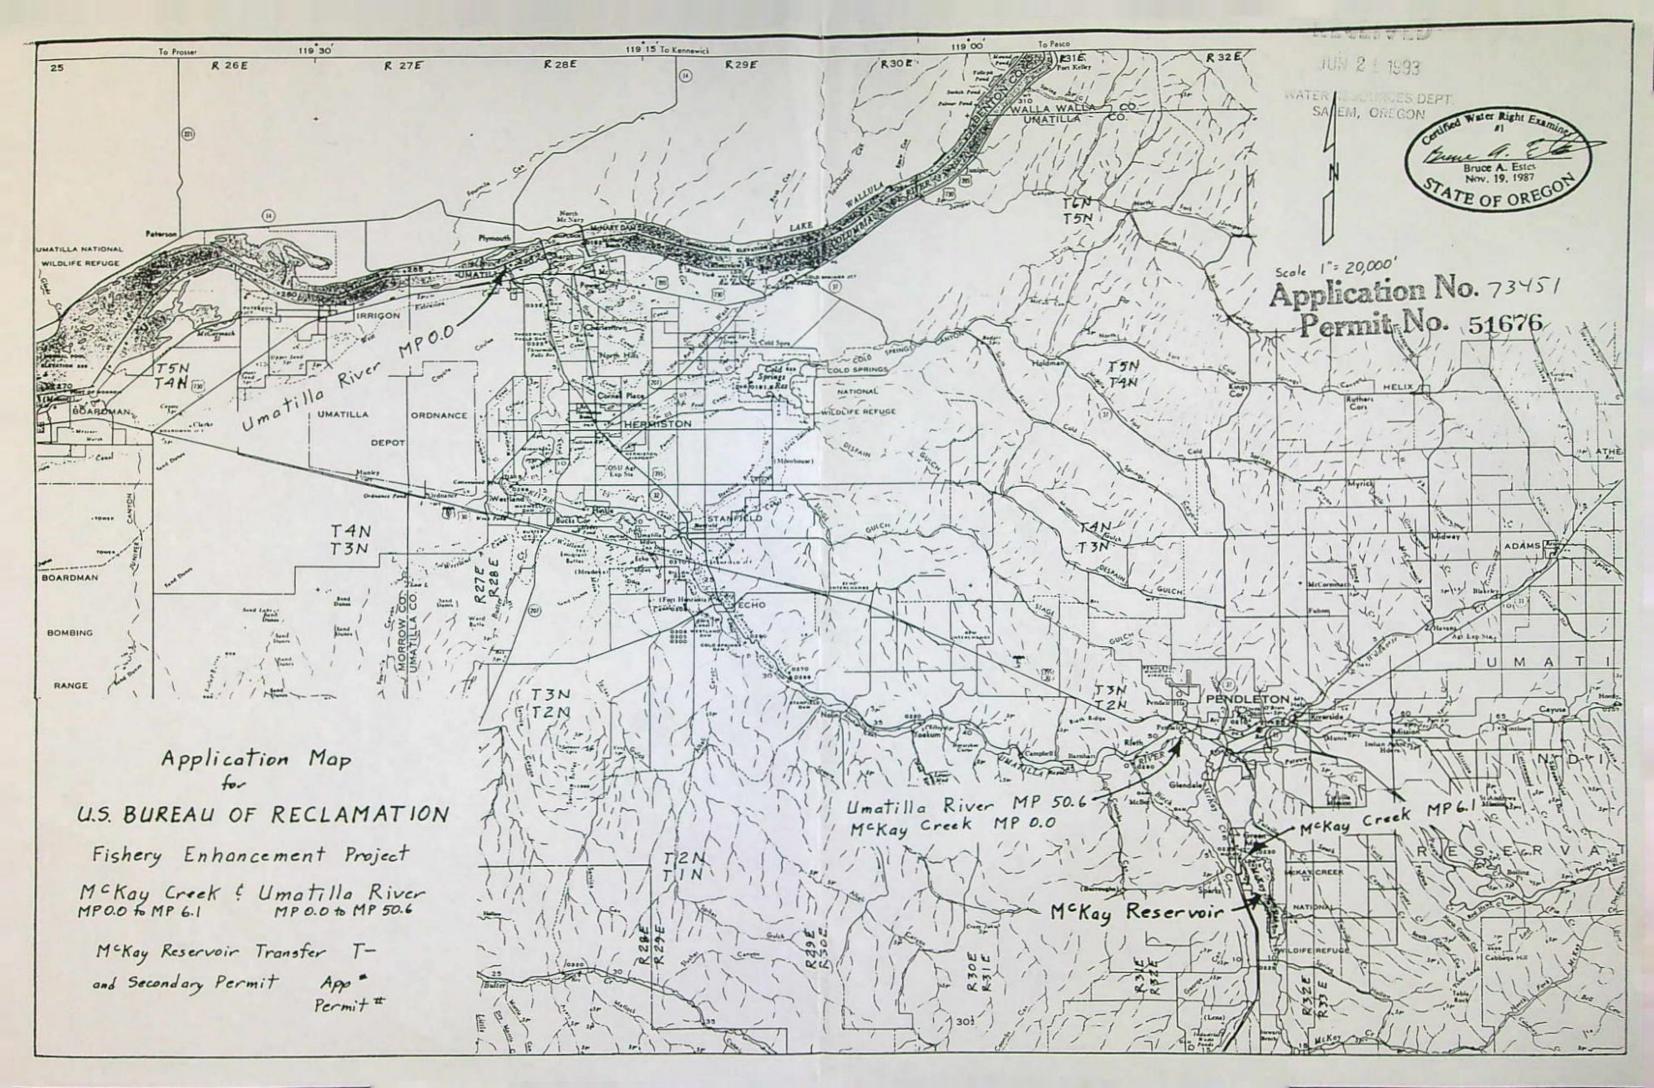

A description of the proposed place of use under this permit is as follows:

Umatilla River from the mouth of McKay Creek, (SE 1/4 NW 1/4, Section 8, T 2 N, R 32 E, WM) to the mouth of the Umatilla River, (NW 1/4 NE 1/4, Section 18, T 5 N, R 28 E, WM) and McKay Creek from McKay Dam (NW 1/4 SE 1/4, Section 34, T 2 N, R 32 E, WM) to mouth of McKay Creek.

I wrestled with this problem for the application map and came up with 1" = 20,000' which allows the project to be shown on 11" x 17" paper. That is very small scale but is actually easier to understand the benefited reach of the two streams. There is a benefit to the WRD and the Bureau for this scale which allows the map to be left in the file folder instead of a storage tube. Please review the copy of the application map, enclosed, and let me know if the scale is OK.

DIVERSION POINT: The center of the dam is in SW 1/4 SE 1/4 of Section 34, T 2 N, R 32 E, W.M.; 1200' North and 220' East from the S 1/4 corner of section 34.

USE: Instream Fishery Enhancement for McKay Creek from the dam to the Umatilla River and the Umatilla River from the mouth of McKay Creek to the Columbia River. Requests are made to Ed Farin, Umatilla River Coordinator, for releases to satisfy the minimum flows on the Umatilla River for fish flows. The maximum rate for instream fishery use is 300 cfs. The reservoir and streams are capable of much higher flows. Releases from McKay Reservoir in excess of those called for under the phase II exchange program are charged to the storage dedicated to use under this permit. Transfer T-7006 entered the same date this permit was issued provided for the use of storage from McKay Reservoir for Supplemental Irrigation and Instream Fishery Enhancement Releases. An allocation of 12,000 acre ft was provided for this permit. Releases were made for fish use in 1996, 1997 and 1998. The 1997 release under this permit amounted to 4065 acre feet and 6000 ac ft have been delivered so far this year.