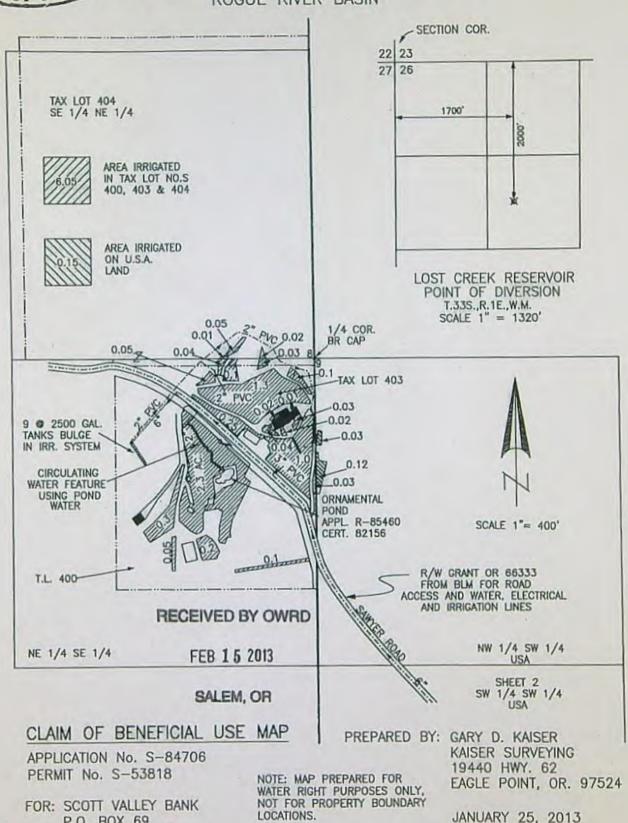

# T.34S., R.1W., W.M.

Jackson County, Oregon Tax Lot No. 341W08 - 400, 403 & 404 ROGUE RIVER BASIN

FOR: SCOTT VALLEY BANK P.O. BOX 69 YREKA, CA 96097

NOTE: MAP PREPARED FOR WATER RIGHT PURPOSES ONLY, NOT FOR PROPERTY BOUNDARY LOCATIONS.

EAGLE POINT, OR. 97524

APPLICATION No. S-84706 PERMIT No. S-53818

FOR: SCOTT VALLEY BANK P.O. BOX 69 YREKA, CA 96097 PREPARED BY: GARY D. KAISER KAISER SURVEYING 19440 HWY. 62 EAGLE POINT, OR. 97524

APPLICATION No. S-84706 PERMIT No. S-53818

## RECEIVED BY OWRD

FEB 1 5 2013

SALEM, OR

## CLAIM OF BENEFICIAL USE MAP

APPLICATION No. S-84706 PERMIT No. S-53818

FOR: SCOTT VALLEY BANK P.O. BOX 69 YREKA, CA 96097 PREPARED BY: GARY D. KAISER KAISER SURVEYING 19440 HWY. 62 EAGLE POINT, OR. 97524