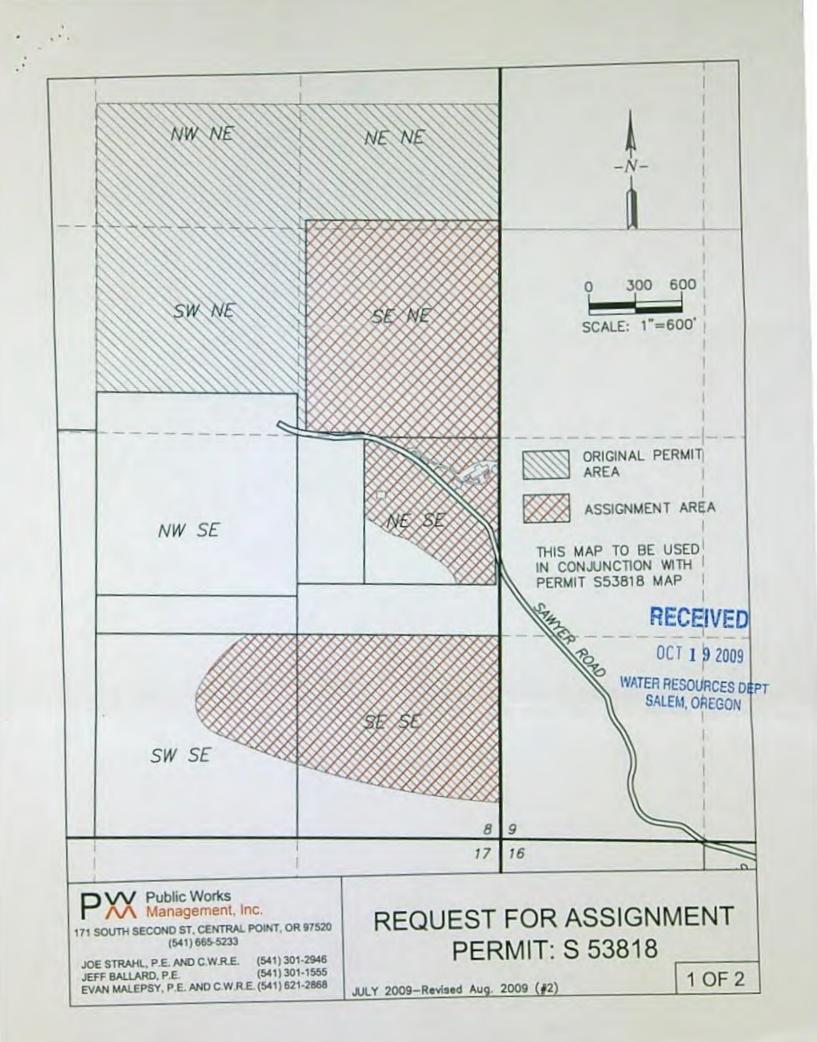

# T.34S., R.1W., W.M.

Jackson County, Oregon Tax Lot No. 341W08 - 400, 403 & 404 ROGUE RIVER BASIN

FOR: SCOTT VALLEY BANK P.O. BOX 69 YREKA, CA 96097

NOTE: MAP PREPARED FOR WATER RIGHT PURPOSES ONLY, NOT FOR PROPERTY BOUNDARY LOCATIONS.

EAGLE POINT, OR. 97524

APPLICATION No. S-84706 PERMIT No. S-53818

FOR: SCOTT VALLEY BANK P.O. BOX 69 YREKA, CA 96097 PREPARED BY: GARY D. KAISER KAISER SURVEYING 19440 HWY. 62 EAGLE POINT, OR. 97524

APPLICATION No. S-84706 PERMIT No. S-53818

FOR: SCOTT VALLEY BANK P.O. BOX 69 YREKA, CA 96097

PREPARED BY: GARY D. KAISER . KAISER SURVEYING 19440 HWY. 62 EAGLE POINT, OR. 97524