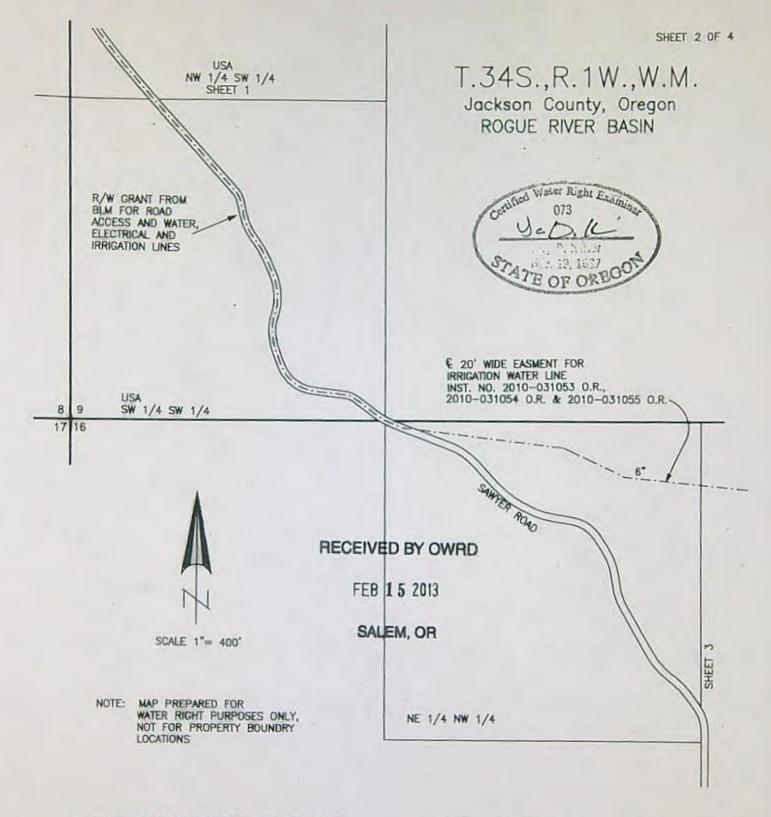

# T.34S.,R.1W.,W.M. Jackson County, Oregon ROGUE RIVER BASIN

## RECEIVED BY OWRD

FEB 1 5 2013

SALEM, OR

## CLAIM OF BENEFICIAL USE MAP

APPLICATION No. S-84706 PERMIT No. S-53818

FOR: SCOTT VALLEY BANK P.O. BOX 69 YREKA, CA 96097 PREPARED BY: GARY D. KAISER KAISER SURVEYING 19440 HWY. 62 EAGLE POINT, OR. 97524