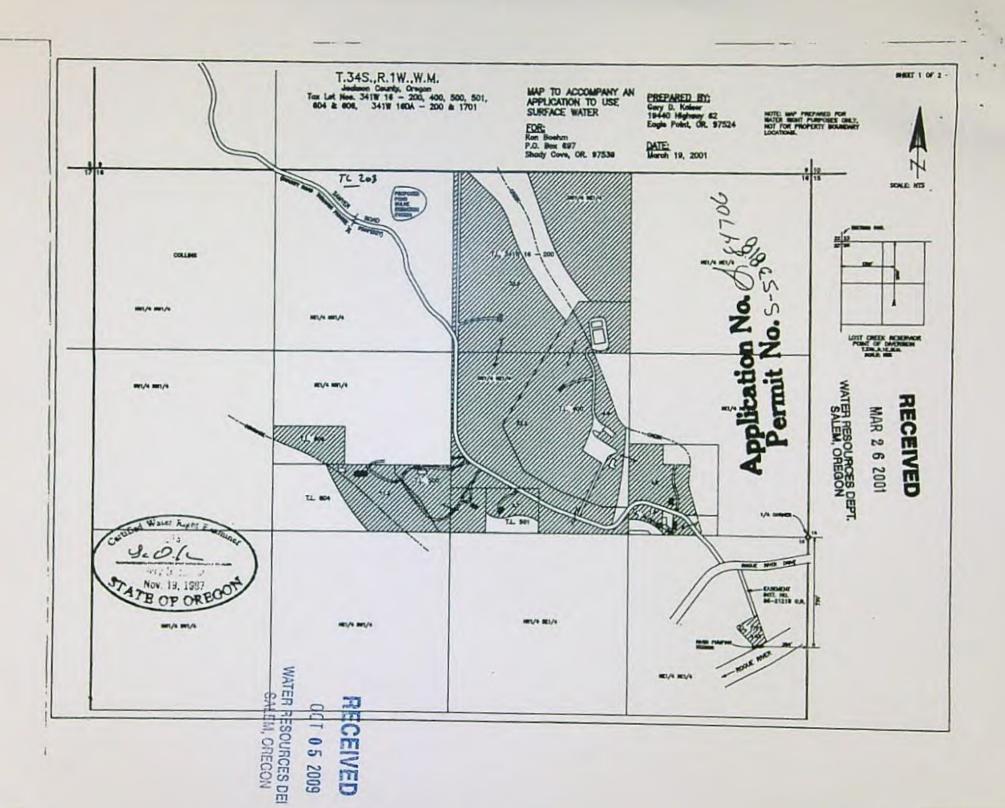

# T.34S., R.1W., W.M.

Jackson County, Oregon Tax Lot No. 341W08 - 400, 403 & 404 ROGUE RIVER BASIN

FOR: SCOTT VALLEY BANK P.O. BOX 69 YREKA, CA 96097

NOTE: MAP PREPARED FOR WATER RIGHT PURPOSES ONLY, NOT FOR PROPERTY BOUNDARY LOCATIONS.

EAGLE POINT, OR. 97524

APPLICATION No. S-84706 PERMIT No. S-53818

FOR: SCOTT VALLEY BANK P.O. BOX 69 YREKA, CA 96097 PREPARED BY: GARY D. KAISER KAISER SURVEYING 19440 HWY. 62 EAGLE POINT, OR. 97524

APPLICATION No. S-84706 PERMIT No. S-53818

FOR: SCOTT VALLEY BANK P.O. BOX 69 YREKA, CA 96097

PREPARED BY: GARY D. KAISER . KAISER SURVEYING 19440 HWY. 62 EAGLE POINT, OR. 97524

# T.34S.,R.1W.,W.M. Jackson County, Oregon ROGUE RIVER BASIN