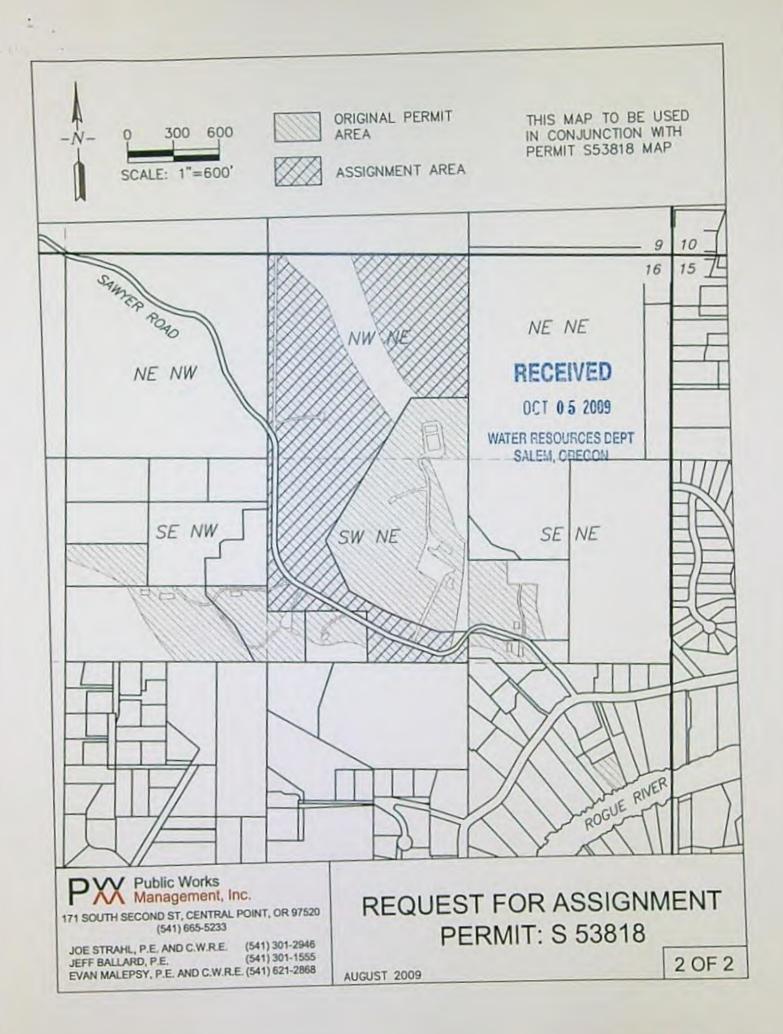

# T.34S., R.1W., W.M.

Jackson County, Oregon Tax Lot No. 341W08 - 400, 403 & 404 ROGUE RIVER BASIN

FOR: SCOTT VALLEY BANK P.O. BOX 69 YREKA, CA 96097

NOTE: MAP PREPARED FOR WATER RIGHT PURPOSES ONLY, NOT FOR PROPERTY BOUNDARY LOCATIONS.

EAGLE POINT, OR. 97524

APPLICATION No. S-84706 PERMIT No. S-53818

FOR: SCOTT VALLEY BANK P.O. BOX 69 YREKA, CA 96097 PREPARED BY: GARY D. KAISER KAISER SURVEYING 19440 HWY. 62 EAGLE POINT, OR. 97524

APPLICATION No. S-84706 PERMIT No. S-53818

FOR: SCOTT VALLEY BANK P.O. BOX 69 YREKA, CA 96097

PREPARED BY: GARY D. KAISER . KAISER SURVEYING 19440 HWY. 62 EAGLE POINT, OR. 97524

# T.34S.,R.1W.,W.M. Jackson County, Oregon ROGUE RIVER BASIN