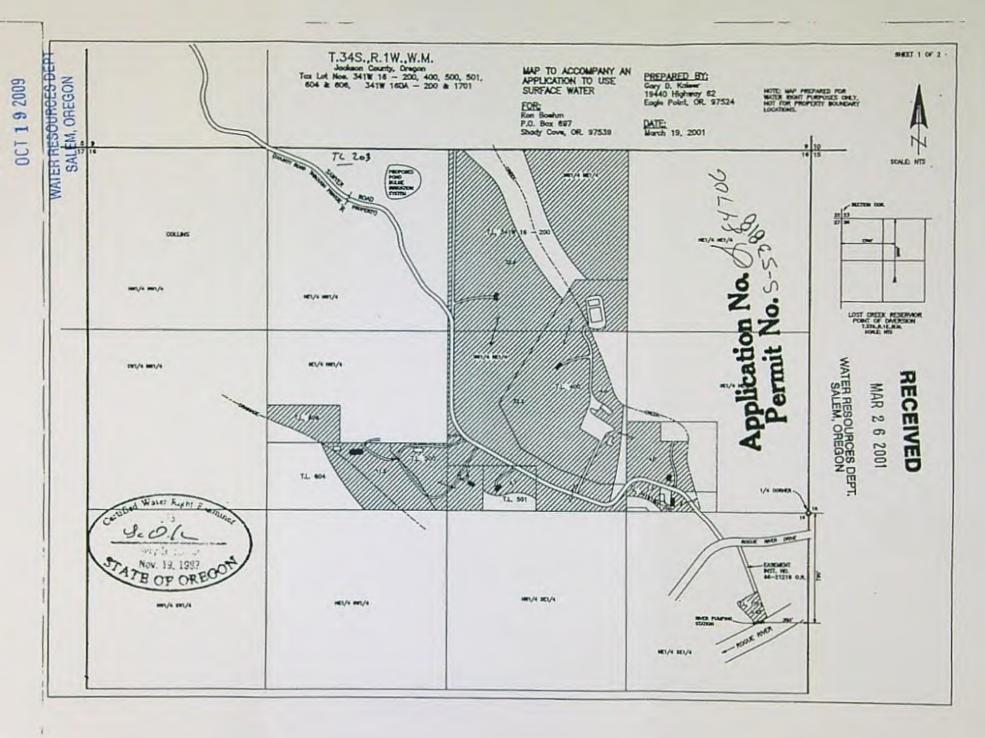

# T.34S.,R.1W.,W.M. Jackson County, Oregon ROGUE RIVER BASIN

## RECEIVED BY OWRD

FEB 1 5 2013

SALEM, OR

## CLAIM OF BENEFICIAL USE MAP

APPLICATION No. S-84706 PERMIT No. S-53818

FOR: SCOTT VALLEY BANK P.O. BOX 69 YREKA, CA 96097 PREPARED BY: GARY D. KAISER KAISER SURVEYING 19440 HWY. 62 EAGLE POINT, OR. 97524