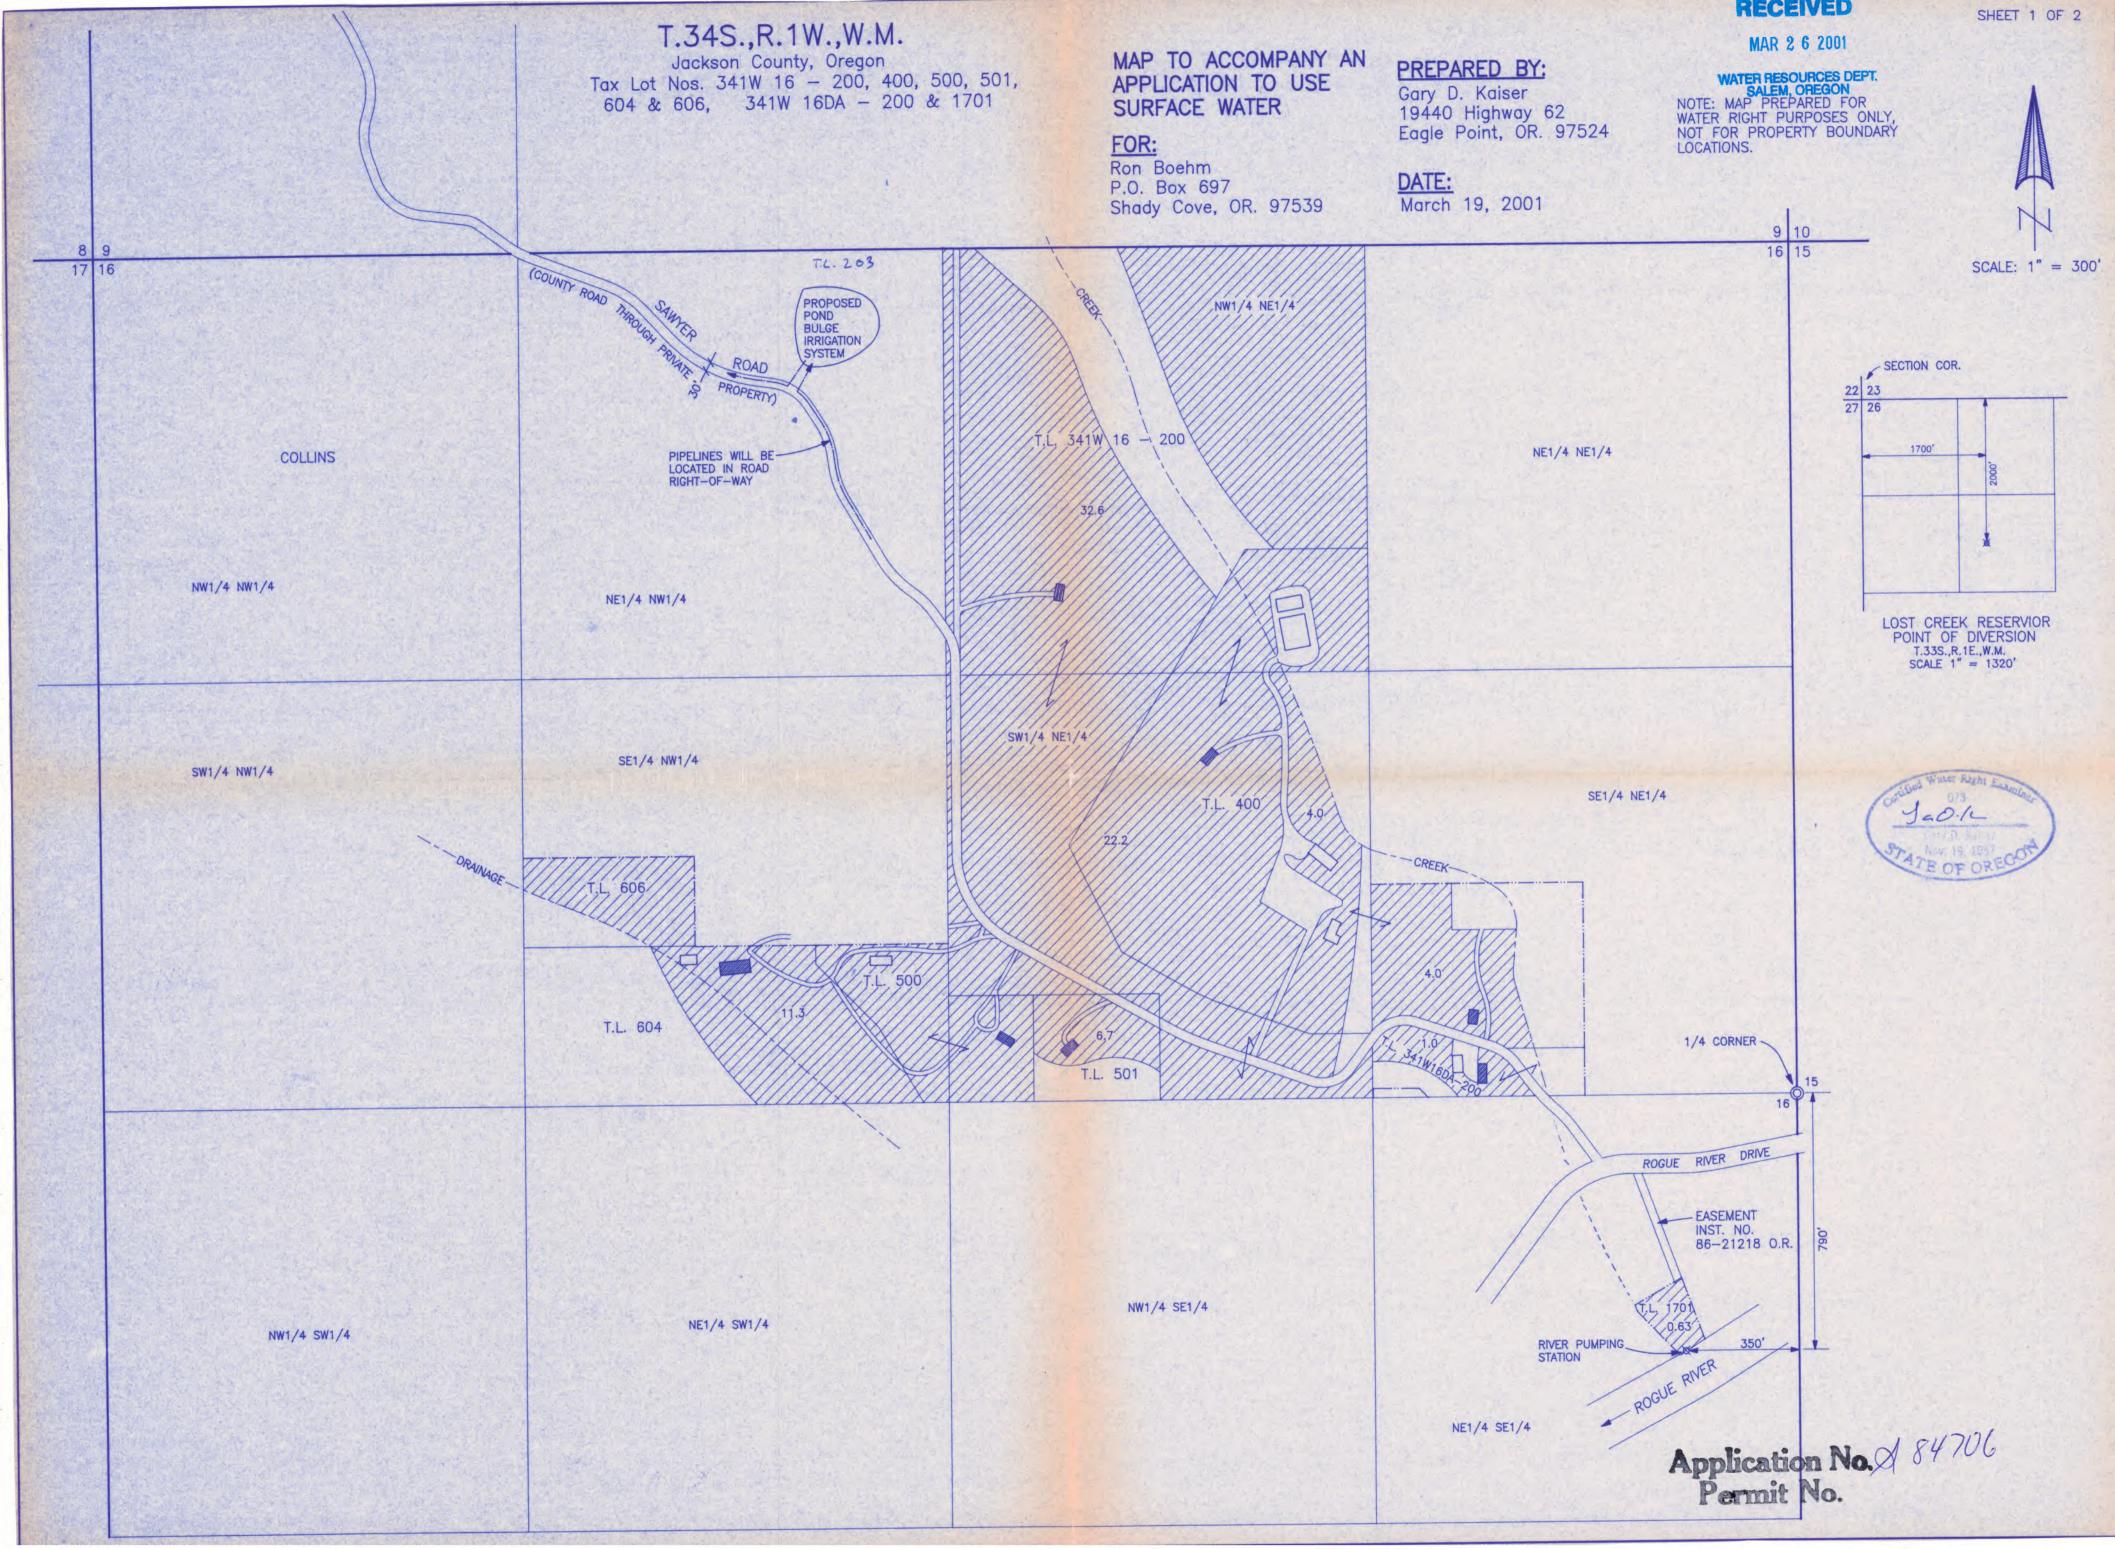

# T.34S., R.1W., W.M.

Jackson County, Oregon Tax Lot No. 341W08 - 400, 403 & 404 ROGUE RIVER BASIN

FOR: SCOTT VALLEY BANK P.O. BOX 69 YREKA, CA 96097

NOTE: MAP PREPARED FOR WATER RIGHT PURPOSES ONLY, NOT FOR PROPERTY BOUNDARY LOCATIONS.

EAGLE POINT, OR. 97524

APPLICATION No. S-84706 PERMIT No. S-53818

FOR: SCOTT VALLEY BANK P.O. BOX 69 YREKA, CA 96097 PREPARED BY: GARY D. KAISER KAISER SURVEYING 19440 HWY. 62 EAGLE POINT, OR. 97524

APPLICATION No. S-84706 PERMIT No. S-53818

FOR: SCOTT VALLEY BANK P.O. BOX 69 YREKA, CA 96097

PREPARED BY: GARY D. KAISER . KAISER SURVEYING 19440 HWY. 62 EAGLE POINT, OR. 97524

# T.34S.,R.1W.,W.M. Jackson County, Oregon ROGUE RIVER BASIN

## CLAIM OF BENEFICIAL USE MAP

APPLICATION No. S-84706 PERMIT No. S-53818

FOR: SCOTT VALLEY BANK P.O. BOX 69 YREKA, CA 96097 PREPARED BY: GARY D. KAISER KAISER SURVEYING 19440 HWY. 62 EAGLE POINT, OR. 97524