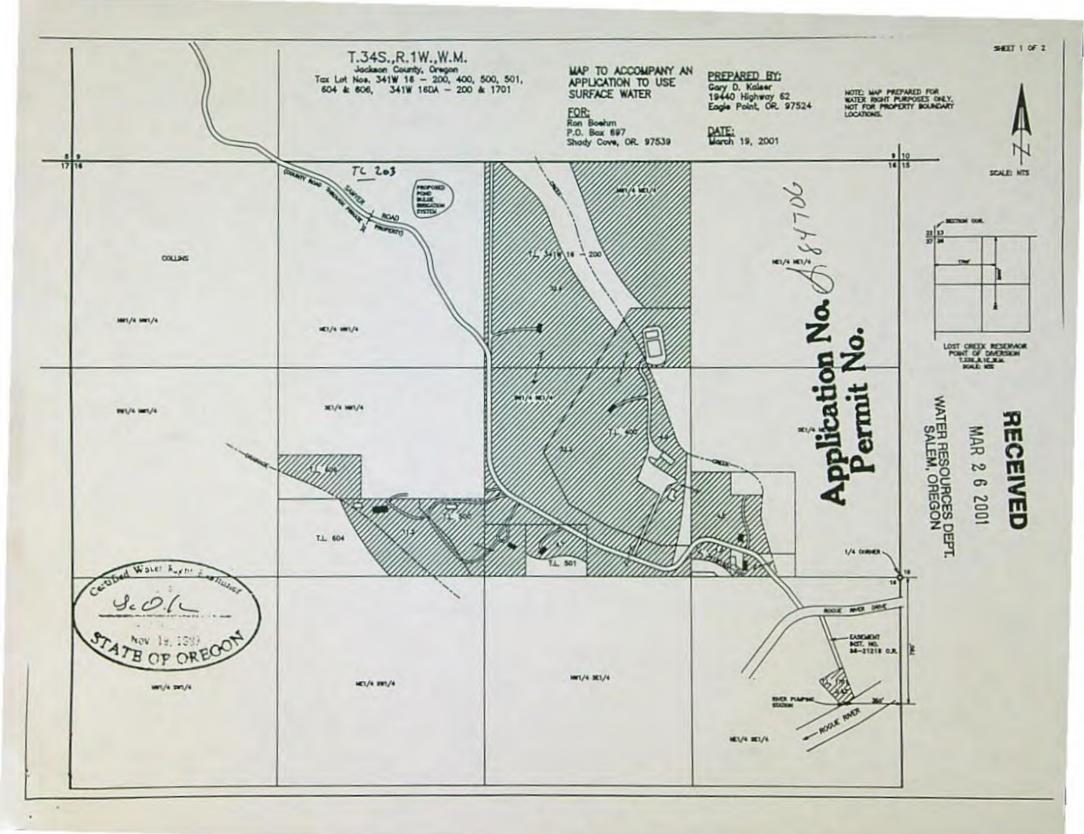

# T.34S., R.1W., W.M.

Jackson County, Oregon Tax Lot No. 341W08 - 400, 403 & 404 ROGUE RIVER BASIN

FOR: SCOTT VALLEY BANK P.O. BOX 69 YREKA, CA 96097

NOTE: MAP PREPARED FOR WATER RIGHT PURPOSES ONLY, NOT FOR PROPERTY BOUNDARY LOCATIONS.

EAGLE POINT, OR. 97524

APPLICATION No. S-84706 PERMIT No. S-53818

FOR: SCOTT VALLEY BANK P.O. BOX 69 YREKA, CA 96097 PREPARED BY: GARY D. KAISER KAISER SURVEYING 19440 HWY. 62 EAGLE POINT, OR. 97524

APPLICATION No. S-84706 PERMIT No. S-53818

FOR: SCOTT VALLEY BANK P.O. BOX 69 YREKA, CA 96097

PREPARED BY: GARY D. KAISER . KAISER SURVEYING 19440 HWY. 62 EAGLE POINT, OR. 97524

APPLICATION FILE NUMBER: S-84706

SOURCE OF WATER: LOST CREEK RESERVOIR, CONSTRUCTED UNDER PERMIT R-8142, A TRIBUTARY OF

ROGUE RIVER

PURPOSE or USE: IRRIGATION OF 6.20 ACRES

MAXIMUM VOLUME: 27.23 ACRE-FEET

PERIOD OF USE: MARCH 1 THROUGH OCTOBER 31

DATE OF PRIORITY: APRIL 11, 2001

Point of Diversion Location:

| Twp  | Rng | Mer | Sec | Q-Q   | Measured Distances                                             |
|------|-----|-----|-----|-------|----------------------------------------------------------------|
| 34 S | 1 W | WM  | 16  | NE SE | 815 FEET SOUTH AND 385 FEET WEST FROM NE CORNER,<br>SECTION 16 |

The Place of Use is Located as Follows:

| Twp  | Rng | Mer | Sec | Q-Q   | Acres |
|------|-----|-----|-----|-------|-------|
| 34 S | 1 W | WM  | 8   | NE SE | 6.05  |
| 34 S | 1 W | WM  | 9   | NWSW  | 0.15  |