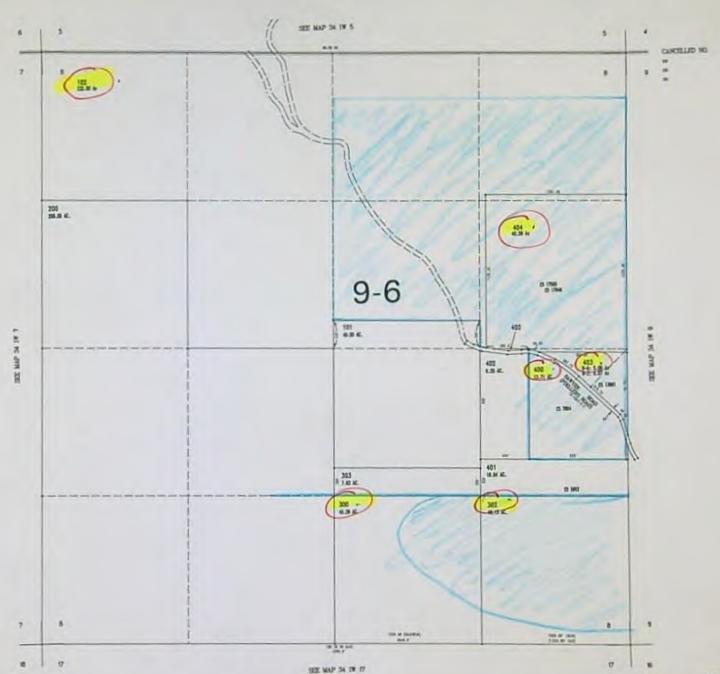

The Place of Use is Located as Follows:

| Twp  | Rng | Mer | Sec | Q-Q   | Acres |
|------|-----|-----|-----|-------|-------|
| 34 S | 1 W | WM  | 8   | NE SE | 6.05  |
| 34 S | 1 W | WM  | 9   | NWSW  | 0.15  |

# T.34S., R.1W., W.M.

Jackson County, Oregon Tax Lot No. 341W08 - 400, 403 & 404 ROGUE RIVER BASIN

FOR: SCOTT VALLEY BANK P.O. BOX 69 YREKA, CA 96097

NOTE: MAP PREPARED FOR WATER RIGHT PURPOSES ONLY, NOT FOR PROPERTY BOUNDARY LOCATIONS.