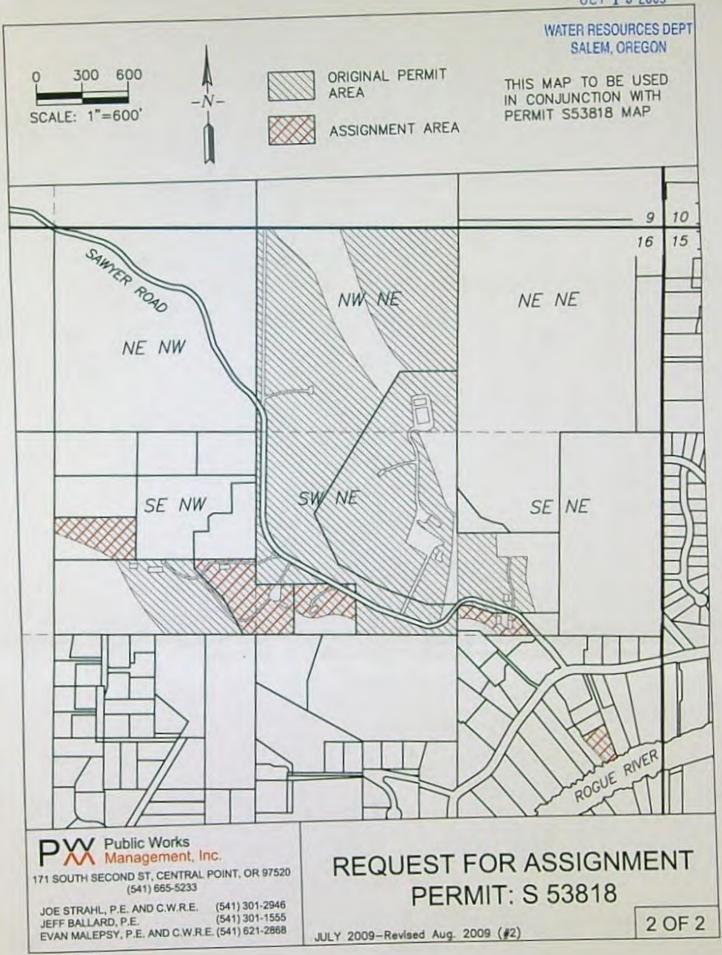

# T.34S., R.1W., W.M.

Jackson County, Oregon Tax Lot No. 341W08 - 400, 403 & 404 ROGUE RIVER BASIN

FOR: SCOTT VALLEY BANK P.O. BOX 69 YREKA, CA 96097

NOTE: MAP PREPARED FOR WATER RIGHT PURPOSES ONLY, NOT FOR PROPERTY BOUNDARY LOCATIONS.

EAGLE POINT, OR. 97524

APPLICATION No. S-84706 PERMIT No. S-53818

FOR: SCOTT VALLEY BANK P.O. BOX 69 YREKA, CA 96097 PREPARED BY: GARY D. KAISER KAISER SURVEYING 19440 HWY. 62 EAGLE POINT, OR. 97524

APPLICATION No. S-84706 PERMIT No. S-53818

FOR: SCOTT VALLEY BANK P.O. BOX 69 YREKA, CA 96097

PREPARED BY: GARY D. KAISER . KAISER SURVEYING 19440 HWY. 62 EAGLE POINT, OR. 97524