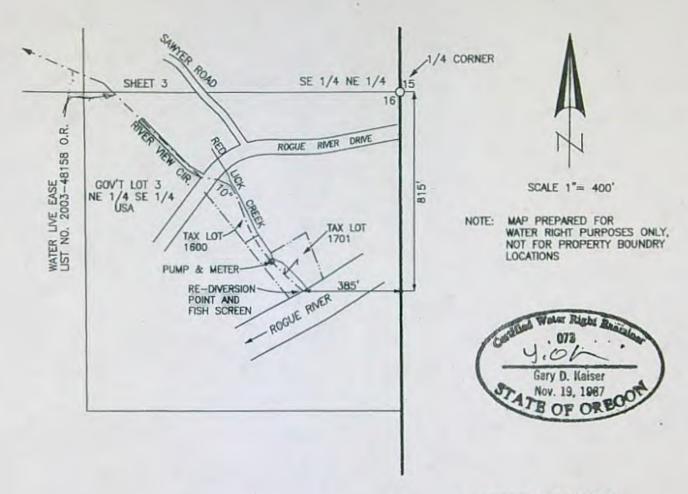

PERIOD OF USE: MARCH 1 THROUGH OCTOBER 31

DATE OF PRIORITY: APRIL 11, 2001

Point of Diversion Location:

| Twp  | Rng | Mer | Sec | Q-Q   | Measured Distances                                             |
|------|-----|-----|-----|-------|----------------------------------------------------------------|
| 34 S | 1 W | WM  | 16  | NE SE | 815 FEET SOUTH AND 385 FEET WEST FROM NE CORNER,<br>SECTION 16 |

The Place of Use is Located as Follows:

| Twp  | Rng | Mer | Sec | Q-Q   | Acres |
|------|-----|-----|-----|-------|-------|
| 34 S | 1 W | WM  | 8   | NE SE | 6.05  |
| 34 S | 1 W | WM  | 9   | NWSW  | 0.15  |

# T.34S.,R.1W.,W.M. Jackson County, Oregon ROGUE RIVER BASIN

## RECEIVED BY OWRD

FEB 1 5 2013

SALEM, OR

## CLAIM OF BENEFICIAL USE MAP

APPLICATION No. S-84706 PERMIT No. S-53818

FOR: SCOTT VALLEY BANK P.O. BOX 69 YREKA, CA 96097 PREPARED BY:
GARY D. KAISER
KAISER SURVEYING
19440 HWY. 62
EAGLE POINT, OR. 97524