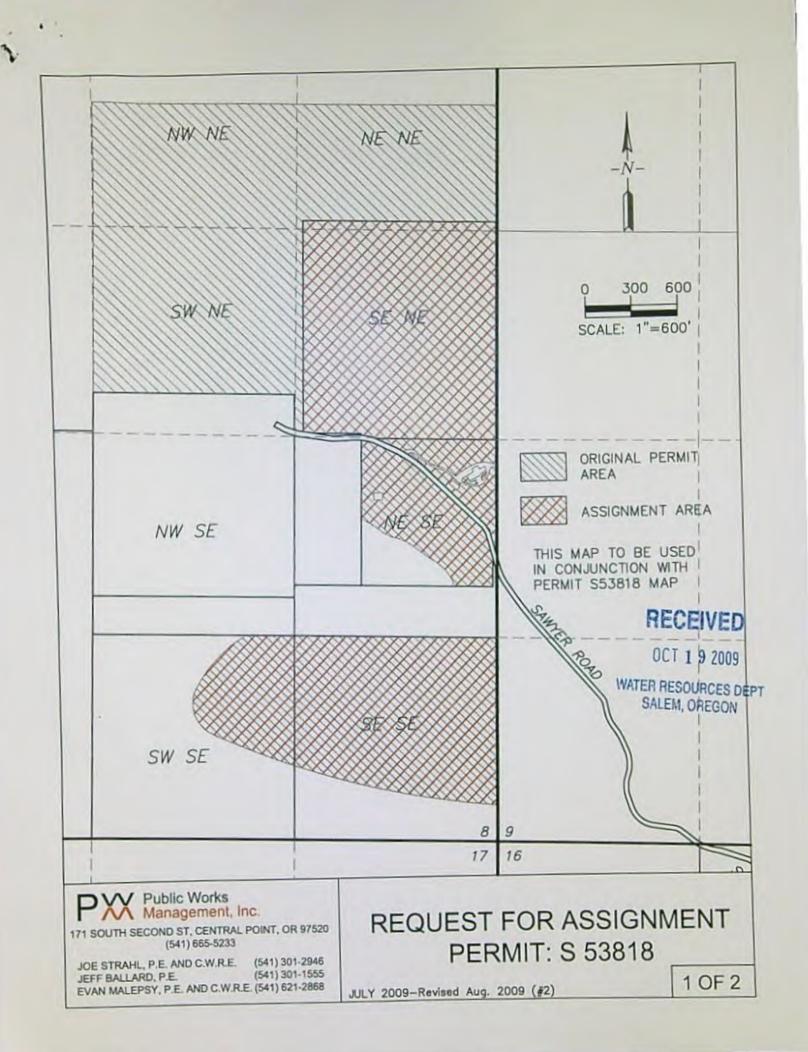

|                                                                                            |             |

#### DO NOT WRITE IN THIS BOX

This certifies assignment and record change at Oregon Water Resources Department effective 8:00a.m. on date of receipt at Salem, Oregon.
 Fee receipt # 18229

- For Director by Jerry Sautes Frogram Agalyst in Water Rights Division - A- Quito The completed "Request for Assignment" form must be submitted to the Department along with a recording fee of \$50.



### RECEIVED





# Request for Assignment

If for multiple rights, a separate form and fee for each right will be required.

| , Ron Boe                                          | hm                                                                                                                                               |                                                                                                                           |                                                                                    |                                                        |                                                              |
|----------------------------------------------------|---------------------------------------------------------------------------------------