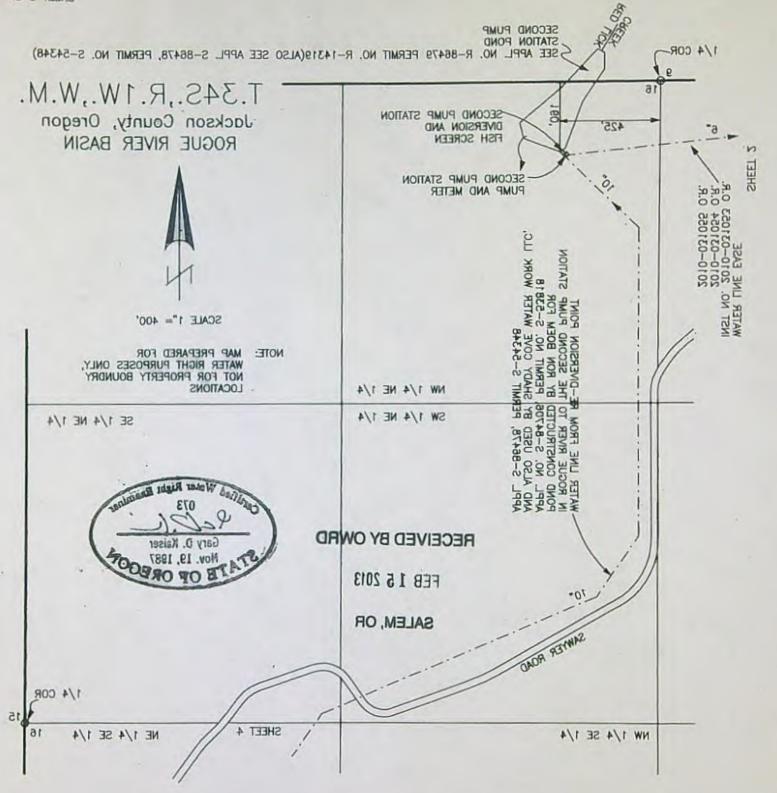

# T.34S.,R.1W.,W.M. Jackson County, Oregon ROGUE RIVER BASIN

# RECEIVED BY OWRD

FEB 1 5 2013

SALEM, OR

## CLAIM OF BENEFICIAL USE MAP

APPLICATION No. S-84706 PERMIT No. S-53818

FOR: SCOTT VALLEY BANK P.O. BOX 69 YREKA, CA 96097 PREPARED BY: GARY D. KAISER KAISER SURVEYING 19440 HWY. 62 EAGLE POINT, OR. 97524