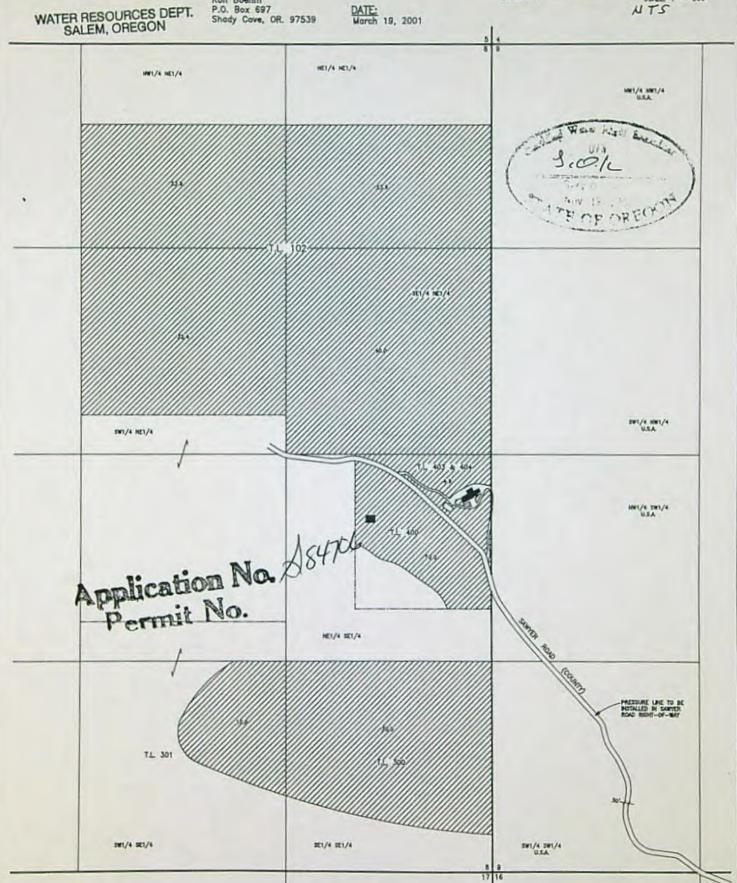

# T.34S., R.1W., W.M.

Jackson County, Oregon Tax Lot No. 341W08 - 400, 403 & 404 ROGUE RIVER BASIN

FOR: SCOTT VALLEY BANK P.O. BOX 69 YREKA, CA 96097

NOTE: MAP PREPARED FOR WATER RIGHT PURPOSES ONLY, NOT FOR PROPERTY BOUNDARY LOCATIONS.

EAGLE POINT, OR. 97524

APPLICATION No. S-84706 PERMIT No. S-53818

FOR: SCOTT VALLEY BANK P.O. BOX 69 YREKA, CA 96097 PREPARED BY: GARY D. KAISER KAISER SURVEYING 19440 HWY. 62 EAGLE POINT, OR. 97524

APPLICATION No. S-84706 PERMIT No. S-53818

## CLAIM OF BENEFICIAL USE MAP

APPLICATION No. S-84706 PERMIT No. S-53818

FOR: SCOTT VALLEY BANK P.O. BOX 69 YREKA, CA 96097 PREPARED BY: GARY D. KAISER KAISER SURVEYING 19440 HWY. 62 EAGLE POINT, OR. 97524