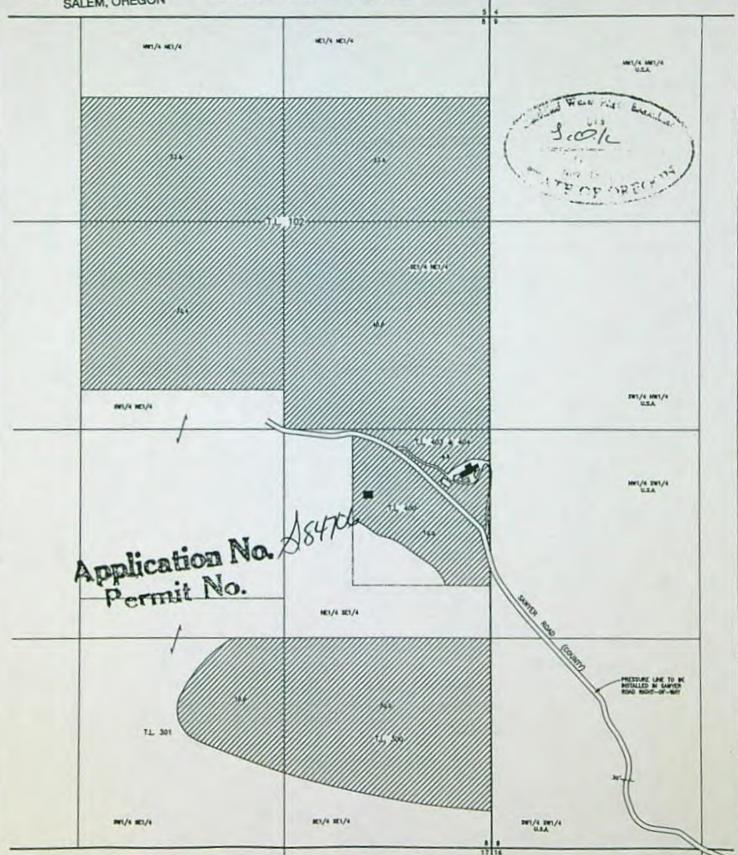

# T.34S.,R.1W.,W.M. Jackson County, Oregon ROGUE RIVER BASIN

## CLAIM OF BENEFICIAL USE MAP

APPLICATION No. S-84706 PERMIT No. S-53818

FOR: SCOTT VALLEY BANK P.O. BOX 69 YREKA, CA 96097 PREPARED BY: GARY D. KAISER KAISER SURVEYING 19440 HWY. 62 EAGLE POINT, OR. 97524

PERIOD OF USE: MARCH 1 THROUGH OCTOBER 31

DATE OF PRIORITY: APRIL 11, 2001

Point of Diversion Location:

| Twp  | Rng | Mer | Sec | Q-Q   | Measured Distances                                             |
|------|-----|-----|-----|-------|----------------------------------------------------------------|
| 34 S | 1 W | WM  | 16  | NE SE | 815 FEET SOUTH AND 385 FEET WEST FROM NE CORNER,<br>SECTION 16 |

The Place of Use is Located as Follows:

| Twp  | Rng | Mer | Sec | Q-Q   | Acres |
|------|-----|-----|-----|-------|-------|
| 34 S | 1 W | WM  | 8   | NE SE | 6.05  |
| 34 S | 1 W | WM  | 9   | NWSW  | 0.15  |