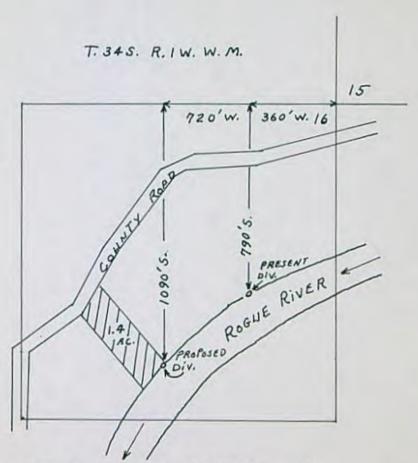

# T.34S.,R.1W.,W.M. Jackson County, Oregon ROGUE RIVER BASIN

## RECEIVED BY OWRD

FEB 1 5 2013

SALEM, OR

## CLAIM OF BENEFICIAL USE MAP

APPLICATION No. S-84706 PERMIT No. S-53818

FOR: SCOTT VALLEY BANK P.O. BOX 69 YREKA, CA 96097 PREPARED BY:
GARY D. KAISER
KAISER SURVEYING
19440 HWY. 62
EAGLE POINT, OR. 97524