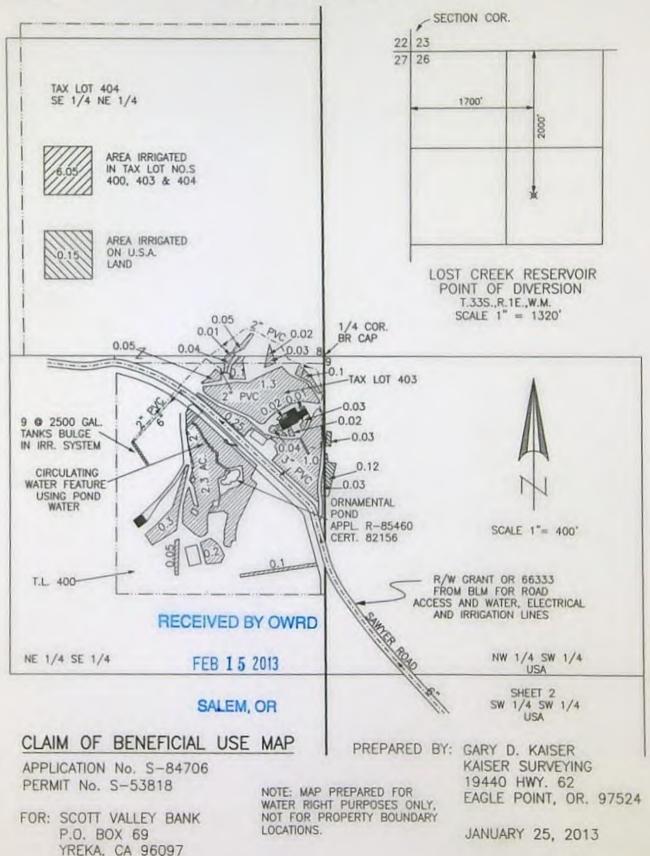

# T.34S., R.1W., W.M.

Jackson County, Oregon Tax Lot No. 341W08 - 400, 403 & 404 ROGUE RIVER BASIN

FOR: SCOTT VALLEY BANK P.O. BOX 69 YREKA, CA 96097

NOTE: MAP PREPARED FOR WATER RIGHT PURPOSES ONLY, NOT FOR PROPERTY BOUNDARY LOCATIONS.

## CLAIM OF BENEFICIAL USE MAP

APPLICATION No. S-84706 PERMIT No. S-53818

FOR: SCOTT VALLEY BANK P.O. BOX 69 YREKA, CA 96097 PREPARED BY: GARY D. KAISER KAISER SURVEYING 19440 HWY. 62 EAGLE POINT, OR. 97524