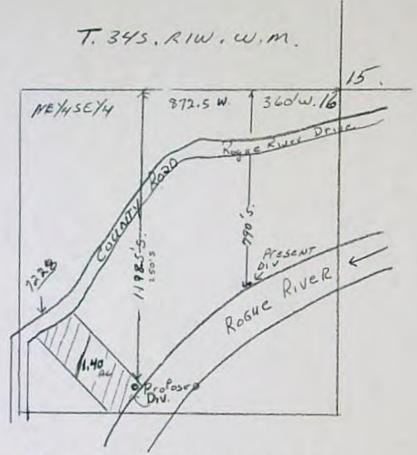

# T.34S., R.1W., W.M.

Jackson County, Oregon Tax Lot No. 341W08 - 400, 403 & 404 ROGUE RIVER BASIN

FOR: SCOTT VALLEY BANK P.O. BOX 69 YREKA, CA 96097

NOTE: MAP PREPARED FOR WATER RIGHT PURPOSES ONLY, NOT FOR PROPERTY BOUNDARY LOCATIONS.

EAGLE POINT, OR. 97524

APPLICATION No. S-84706 PERMIT No. S-53818

FOR: SCOTT VALLEY BANK P.O. BOX 69 YREKA, CA 96097 PREPARED BY: GARY D. KAISER KAISER SURVEYING 19440 HWY. 62 EAGLE POINT, OR. 97524

APPLICATION No. S-84706 PERMIT No. S-53818

## CLAIM OF BENEFICIAL USE MAP

APPLICATION No. S-84706 PERMIT No. S-53818

FOR: SCOTT VALLEY BANK P.O. BOX 69 YREKA, CA 96097 PREPARED BY: GARY D. KAISER KAISER SURVEYING 19440 HWY. 62 EAGLE POINT, OR. 97524