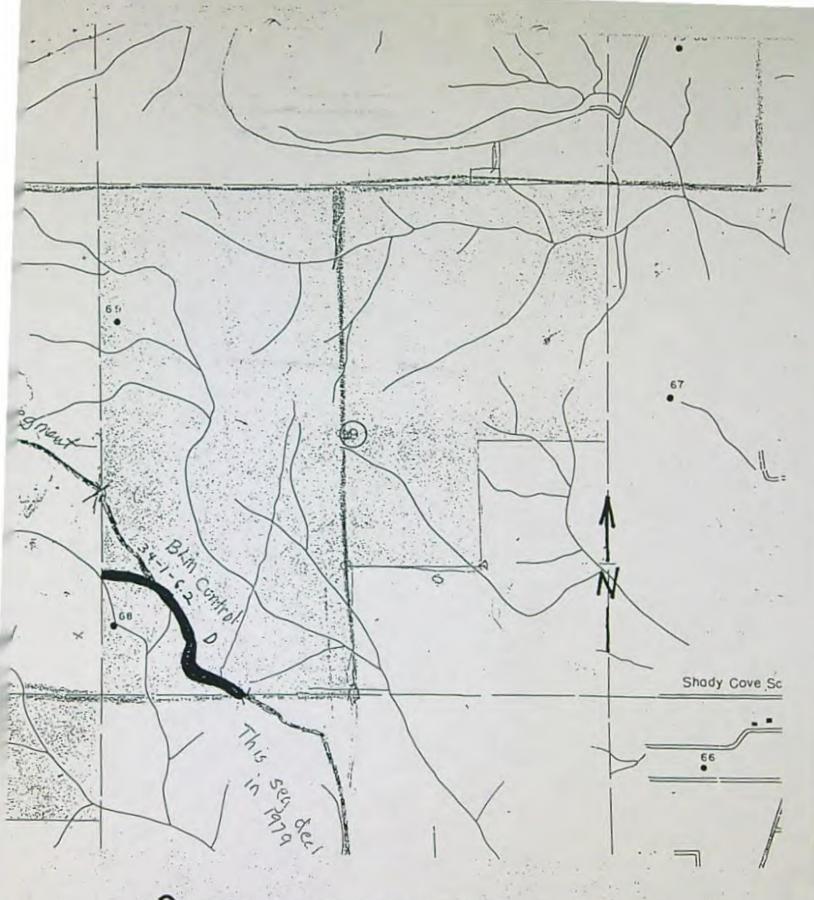

# T.34S., R.1W., W.M.

Jackson County, Oregon Tax Lot No. 341W08 - 400, 403 & 404 ROGUE RIVER BASIN

FOR: SCOTT VALLEY BANK P.O. BOX 69 YREKA, CA 96097

NOTE: MAP PREPARED FOR WATER RIGHT PURPOSES ONLY, NOT FOR PROPERTY BOUNDARY LOCATIONS.

EAGLE POINT, OR. 97524

APPLICATION No. S-84706 PERMIT No. S-53818

FOR: SCOTT VALLEY BANK P.O. BOX 69 YREKA, CA 96097 PREPARED BY: GARY D. KAISER KAISER SURVEYING 19440 HWY. 62 EAGLE POINT, OR. 97524

APPLICATION No. S-84706 PERMIT No. S-53818

## CLAIM OF BENEFICIAL USE MAP

APPLICATION No. S-84706 PERMIT No. S-53818

FOR: SCOTT VALLEY BANK P.O. BOX 69 YREKA, CA 96097 PREPARED BY: GARY D. KAISER KAISER SURVEYING 19440 HWY. 62 EAGLE POINT, OR. 97524