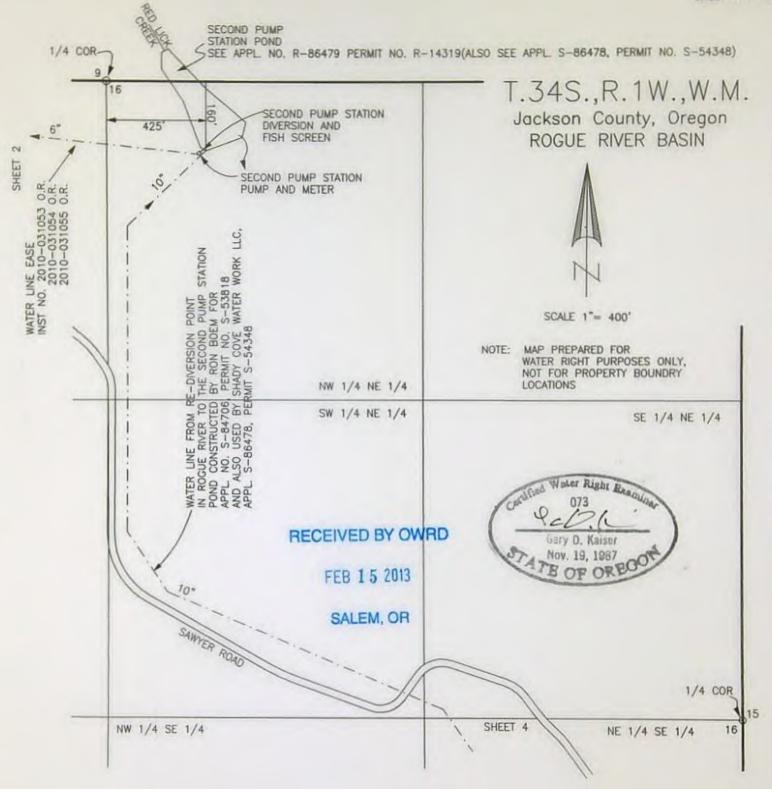

The Place of Use is Located as Follows:

| Twp  | Rng | Mer | Sec | Q-Q   | Acres |
|------|-----|-----|-----|-------|-------|
| 34 S | 1 W | WM  | 8   | NE SE | 6.05  |
| 34 S | 1 W | WM  | 9   | NWSW  | 0.15  |