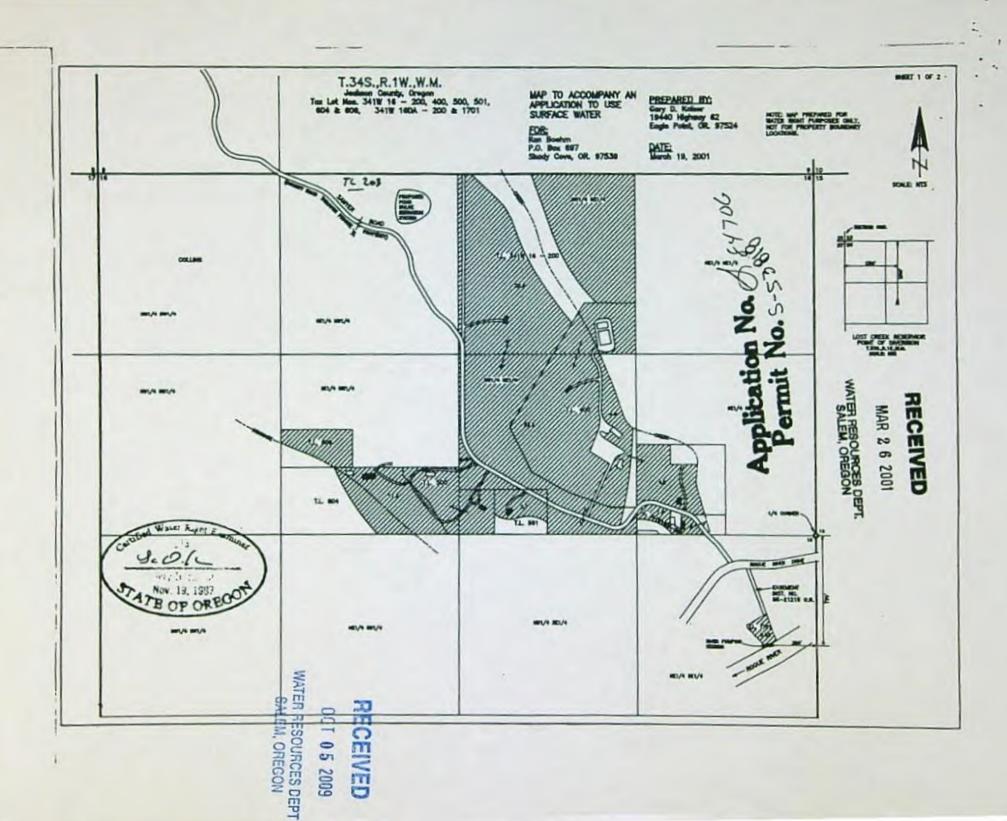

# T.34S.,R.1W.,W.M. Jackson County, Oregon ROGUE RIVER BASIN

# RECEIVED BY OWRD

FEB 1 5 2013

SALEM, OR

## CLAIM OF BENEFICIAL USE MAP

APPLICATION No. S-84706 PERMIT No. S-53818

FOR: SCOTT VALLEY BANK P.O. BOX 69 YREKA, CA 96097 PREPARED BY: GARY D. KAISER KAISER SURVEYING 19440 HWY. 62 EAGLE POINT, OR. 97524