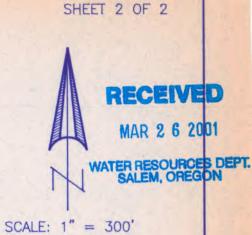

APPLICATION FILE NUMBER: S-84706

SOURCE OF WATER: LOST CREEK RESERVOIR, CONSTRUCTED UNDER PERMIT R-8142, A TRIBUTARY OF

ROGUE RIVER

PURPOSE or USE: IRRIGATION OF 6.20 ACRES

MAXIMUM VOLUME: 27.23 ACRE-FEET

PERIOD OF USE: MARCH 1 THROUGH OCTOBER 31

DATE OF PRIORITY: APRIL 11, 2001

Point of Diversion Location:

| Twp  | Rng | Mer | Sec | Q-Q   | Measured Distances                                             |
|------|-----|-----|-----|-------|----------------------------------------------------------------|
| 34 S | 1 W | WM  | 16  | NE SE | 815 FEET SOUTH AND 385 FEET WEST FROM NE CORNER,<br>SECTION 16 |

The Place of Use is Located as Follows:

| Twp  | Rng | Mer | Sec | Q-Q   | Acres |
|------|-----|-----|-----|-------|-------|
| 34 S | 1 W | WM  | 8   | NE SE | 6.05  |
| 34 S | 1 W | WM  | 9   | NWSW  | 0.15  |