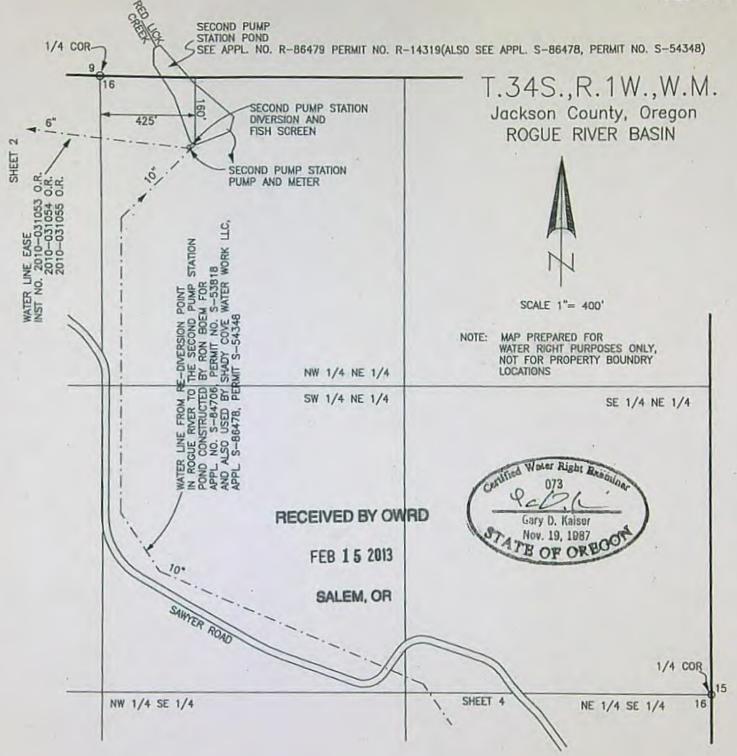

# T.34S., R.1W., W.M.

Jackson County, Oregon Tax Lot No. 341W08 - 400, 403 & 404 ROGUE RIVER BASIN

FOR: SCOTT VALLEY BANK P.O. BOX 69 YREKA, CA 96097

NOTE: MAP PREPARED FOR WATER RIGHT PURPOSES ONLY, NOT FOR PROPERTY BOUNDARY LOCATIONS.

EAGLE POINT, OR. 97524

APPLICATION No. S-84706 PERMIT No. S-53818

FOR: SCOTT VALLEY BANK P.O. BOX 69 YREKA, CA 96097 PREPARED BY: GARY D. KAISER KAISER SURVEYING 19440 HWY. 62 EAGLE POINT, OR. 97524

APPLICATION No. S-84706 PERMIT No. S-53818

FOR: SCOTT VALLEY BANK P.O. BOX 69 YREKA, CA 96097

PREPARED BY: GARY D. KAISER . KAISER SURVEYING 19440 HWY. 62 EAGLE POINT, OR. 97524

# T.34S.,R.1W.,W.M. Jackson County, Oregon ROGUE RIVER BASIN

## RECEIVED BY OWRD

FEB 1 5 2013

SALEM, OR

## CLAIM OF BENEFICIAL USE MAP

APPLICATION No. S-84706 PERMIT No. S-53818

FOR: SCOTT VALLEY BANK P.O. BOX 69 YREKA, CA 96097 PREPARED BY: GARY D. KAISER KAISER SURVEYING 19440 HWY. 62 EAGLE POINT, OR. 97524