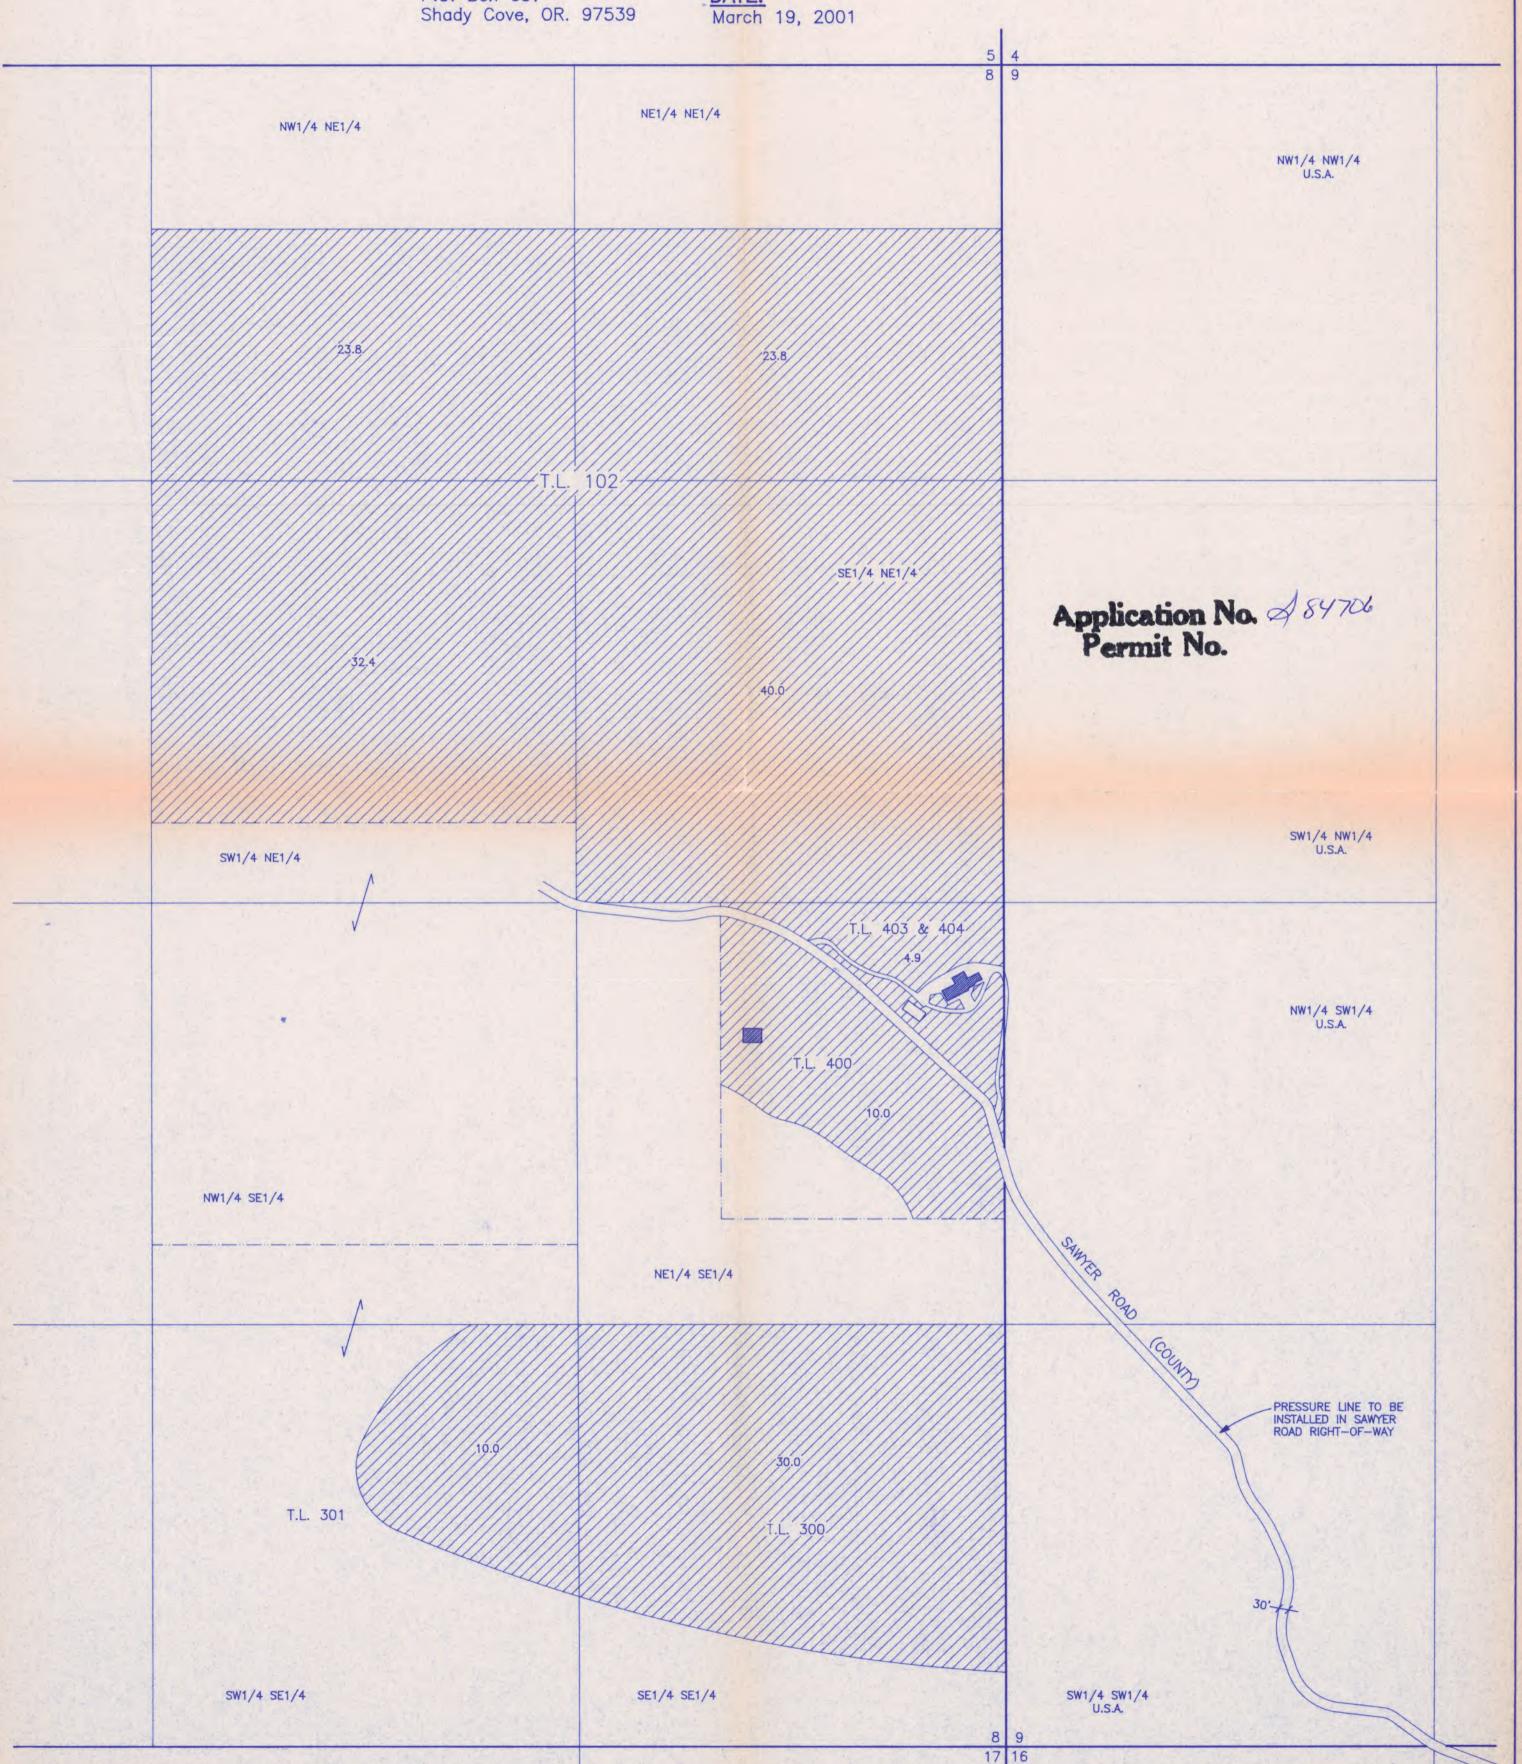

# T.34S., R.1W., W.M.

Jackson County, Oregon Tax Lot No. 341W08 - 400, 403 & 404 ROGUE RIVER BASIN

FOR: SCOTT VALLEY BANK P.O. BOX 69 YREKA, CA 96097

NOTE: MAP PREPARED FOR WATER RIGHT PURPOSES ONLY, NOT FOR PROPERTY BOUNDARY LOCATIONS.

EAGLE POINT, OR. 97524

APPLICATION No. S-84706 PERMIT No. S-53818

FOR: SCOTT VALLEY BANK P.O. BOX 69 YREKA, CA 96097 PREPARED BY: GARY D. KAISER KAISER SURVEYING 19440 HWY. 62 EAGLE POINT, OR. 97524

APPLICATION No. S-84706 PERMIT No. S-53818

FOR: SCOTT VALLEY BANK P.O. BOX 69 YREKA, CA 96097

PREPARED BY: GARY D. KAISER . KAISER SURVEYING 19440 HWY. 62 EAGLE POINT, OR. 97524

# T.34S.,R.1W.,W.M. Jackson County, Oregon ROGUE RIVER BASIN

## CLAIM OF BENEFICIAL USE MAP

APPLICATION No. S-84706 PERMIT No. S-53818

FOR: SCOTT VALLEY BANK P.O. BOX 69 YREKA, CA 96097 PREPARED BY: GARY D. KAISER KAISER SURVEYING 19440 HWY. 62 EAGLE POINT, OR. 97524