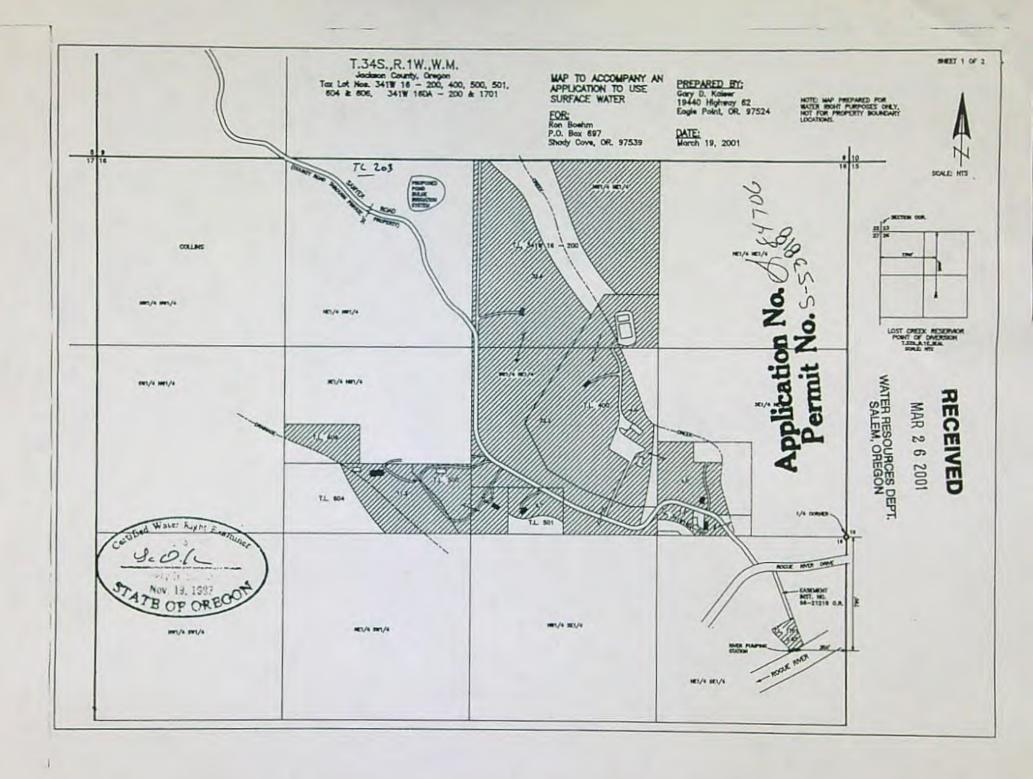

# T.34S., R.1W., W.M.

Jackson County, Oregon Tax Lot No. 341W08 - 400, 403 & 404 ROGUE RIVER BASIN

FOR: SCOTT VALLEY BANK P.O. BOX 69 YREKA, CA 96097

NOTE: MAP PREPARED FOR WATER RIGHT PURPOSES ONLY, NOT FOR PROPERTY BOUNDARY LOCATIONS.

EAGLE POINT, OR. 97524

APPLICATION No. S-84706 PERMIT No. S-53818

FOR: SCOTT VALLEY BANK P.O. BOX 69 YREKA, CA 96097 PREPARED BY: GARY D. KAISER KAISER SURVEYING 19440 HWY. 62 EAGLE POINT, OR. 97524

APPLICATION No. S-84706 PERMIT No. S-53818

FOR: SCOTT VALLEY BANK P.O. BOX 69 YREKA, CA 96097

PREPARED BY: GARY D. KAISER . KAISER SURVEYING 19440 HWY. 62 EAGLE POINT, OR. 97524

# T.34S.,R.1W.,W.M. Jackson County, Oregon ROGUE RIVER BASIN

## RECEIVED BY OWRD

FEB 1 5 2013

SALEM, OR

## CLAIM OF BENEFICIAL USE MAP

APPLICATION No. S-84706 PERMIT No. S-53818

FOR: SCOTT VALLEY BANK P.O. BOX 69 YREKA, CA 96097 PREPARED BY: GARY D. KAISER KAISER SURVEYING 19440 HWY. 62 EAGLE POINT, OR. 97524