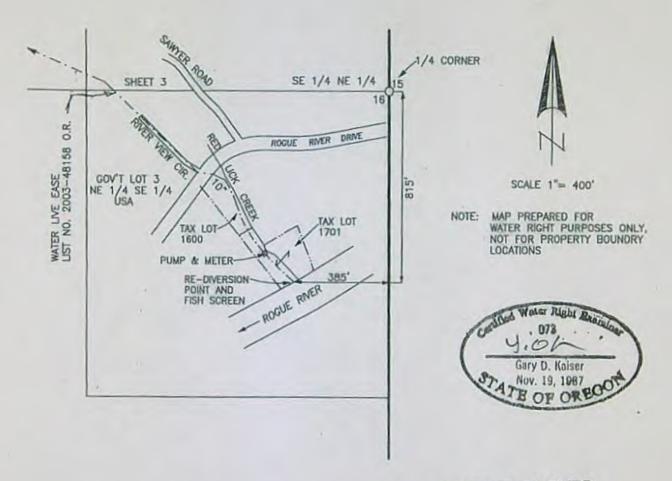

PERIOD OF USE: MARCH 1 THROUGH OCTOBER 31

DATE OF PRIORITY: APRIL 11, 2001

Point of Diversion Location:

| Twp  | Rng | Mer | Sec | Q-Q   | Measured Distances                                             |
|------|-----|-----|-----|-------|----------------------------------------------------------------|
| 34 S | 1 W | WM  | 16  | NE SE | 815 FEET SOUTH AND 385 FEET WEST FROM NE CORNER,<br>SECTION 16 |

The Place of Use is Located as Follows:

| Twp  | Rng | Mer | Sec | Q-Q   | Acres |
|------|-----|-----|-----|-------|-------|
| 34 S | 1 W | WM  | 8   | NE SE | 6.05  |
| 34 S | 1 W | WM  | 9   | NWSW  | 0.15  |