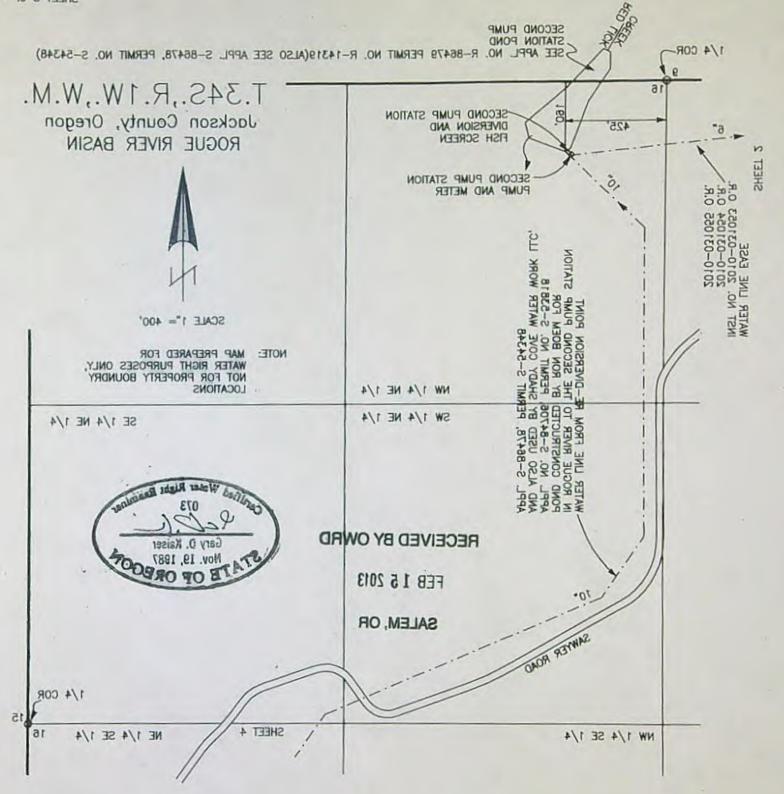

# T.34S.,R.1W.,W.M. Jackson County, Oregon ROGUE RIVER BASIN

## RECEIVED BY OWRD

FEB 1 5 2013

SALEM, OR

## CLAIM OF BENEFICIAL USE MAP

APPLICATION No. S-84706 PERMIT No. S-53818

FOR: SCOTT VALLEY BANK P.O. BOX 69 YREKA, CA 96097 PREPARED BY:
GARY D. KAISER
KAISER SURVEYING
19440 HWY. 62
EAGLE POINT, OR. 97524

APPLICATION No. S-84706 PERMIT No. S-53818

FOR: SCOTT VALLEY BANK P.O. BOX 69 YREKA, CA 96097 PREPARED BY:
GARY D. KAISER
KAISER SURVEYING
19440 HWY. 62
EAGLE POINT, OR. 97524

APPLICATION No. S-84706 PERMIT No. S-53818

FOR: SCOTT VALLEY BANK P.O. BOX 69 YREKA, CA 96097 PREPARED BY:

GARY D. KAISER KAISER SURVEYING 19440 HWY. 62 EAGLE POINT, OR. 97524