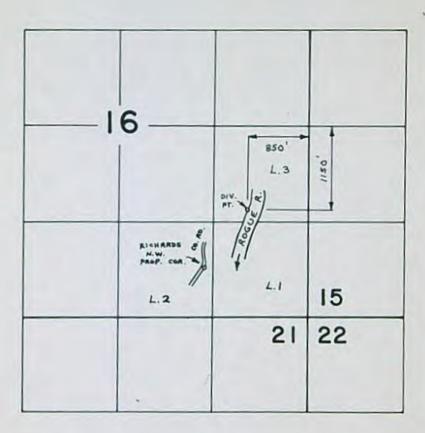

PERIOD OF USE: MARCH 1 THROUGH OCTOBER 31

DATE OF PRIORITY: APRIL 11, 2001

Point of Diversion Location:

| Twp  | Rng | Mer | Sec | Q-Q   | Measured Distances                                             |
|------|-----|-----|-----|-------|----------------------------------------------------------------|
| 34 S | 1 W | WM  | 16  | NE SE | 815 FEET SOUTH AND 385 FEET WEST FROM NE CORNER,<br>SECTION 16 |

The Place of Use is Located as Follows:

| Twp  | Rng | Mer | Sec | Q-Q   | Acres |
|------|-----|-----|-----|-------|-------|
| 34 S | 1 W | WM  | 8   | NE SE | 6.05  |
| 34 S | 1 W | WM  | 9   | NWSW  | 0.15  |

# T.34S., R.1W., W.M.

Jackson County, Oregon Tax Lot No. 341W08 - 400, 403 & 404 ROGUE RIVER BASIN

FOR: SCOTT VALLEY BANK P.O. BOX 69 YREKA, CA 96097

NOTE: MAP PREPARED FOR WATER RIGHT PURPOSES ONLY, NOT FOR PROPERTY BOUNDARY LOCATIONS.

# T.34S.,R.1W.,W.M. Jackson County, Oregon ROGUE RIVER BASIN

## CLAIM OF BENEFICIAL USE MAP

APPLICATION No. S-84706 PERMIT No. S-53818

FOR: SCOTT VALLEY BANK P.O. BOX 69 YREKA, CA 96097 PREPARED BY: GARY D. KAISER KAISER SURVEYING 19440 HWY. 62 EAGLE POINT, OR. 97524