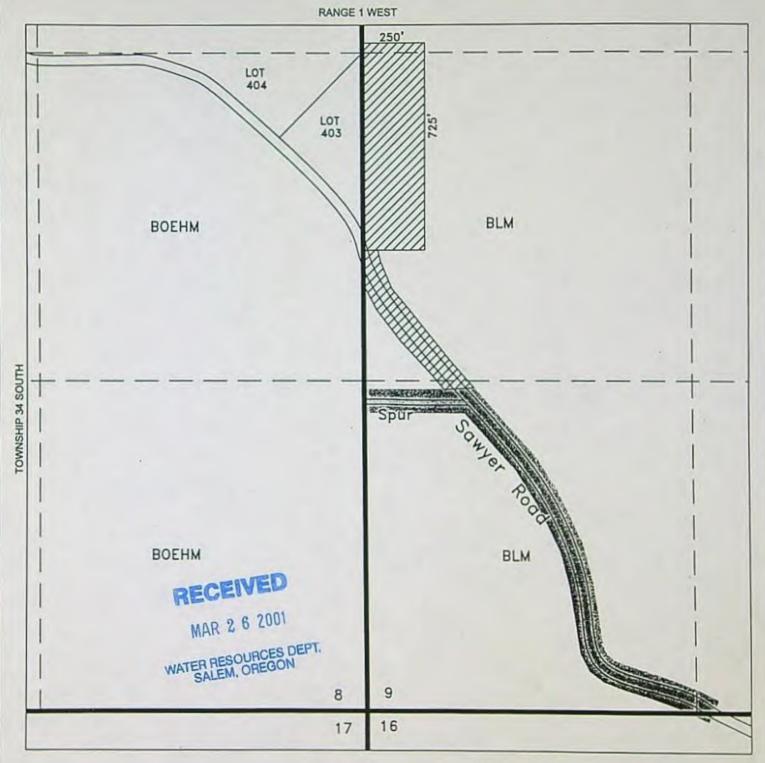

# T.34S., R.1W., W.M.

Jackson County, Oregon Tax Lot No. 341W08 - 400, 403 & 404 ROGUE RIVER BASIN

FOR: SCOTT VALLEY BANK P.O. BOX 69 YREKA, CA 96097

NOTE: MAP PREPARED FOR WATER RIGHT PURPOSES ONLY, NOT FOR PROPERTY BOUNDARY LOCATIONS.

EAGLE POINT, OR. 97524

APPLICATION No. S-84706 PERMIT No. S-53818

FOR: SCOTT VALLEY BANK P.O. BOX 69 YREKA, CA 96097 PREPARED BY: GARY D. KAISER KAISER SURVEYING 19440 HWY. 62 EAGLE POINT, OR. 97524

APPLICATION No. S-84706 PERMIT No. S-53818

## CLAIM OF BENEFICIAL USE MAP

APPLICATION No. S-84706 PERMIT No. S-53818

FOR: SCOTT VALLEY BANK P.O. BOX 69 YREKA, CA 96097 PREPARED BY: GARY D. KAISER KAISER SURVEYING 19440 HWY. 62 EAGLE POINT, OR. 97524