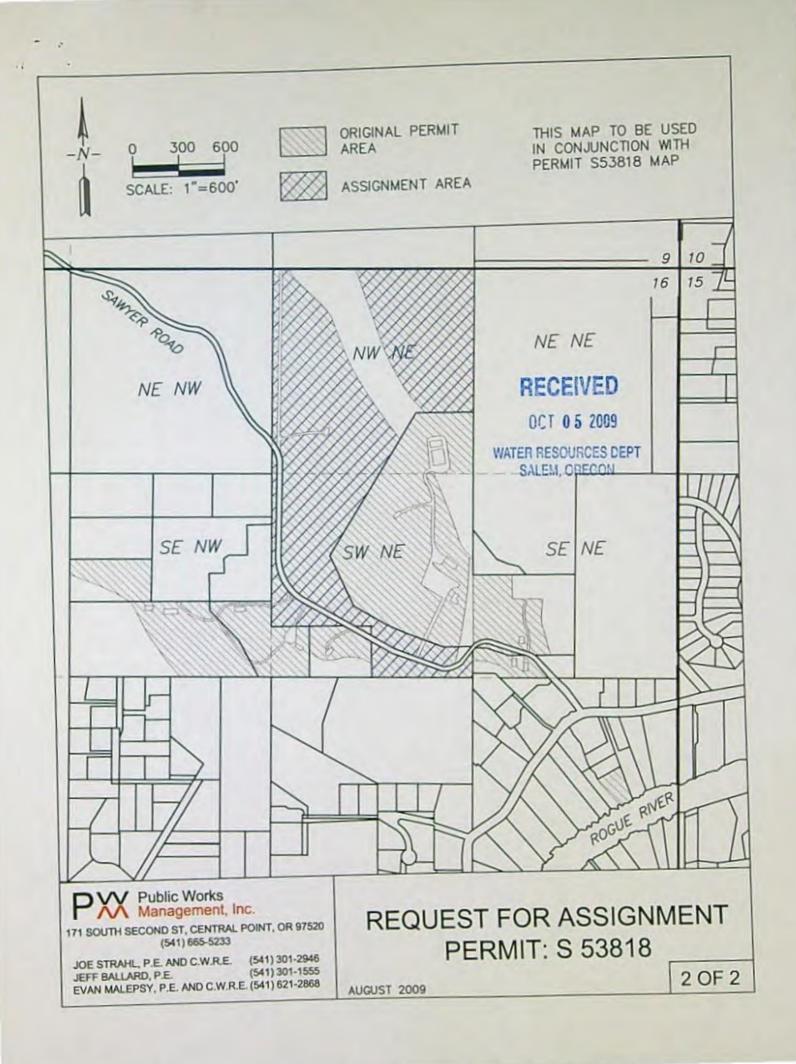

# T.34S.,R.1W.,W.M. Jackson County, Oregon ROGUE RIVER BASIN

## RECEIVED BY OWRD

FEB 1 5 2013

SALEM, OR

## CLAIM OF BENEFICIAL USE MAP

APPLICATION No. S-84706 PERMIT No. S-53818

FOR: SCOTT VALLEY BANK P.O. BOX 69 YREKA, CA 96097 PREPARED BY: GARY D. KAISER KAISER SURVEYING 19440 HWY. 62 EAGLE POINT, OR. 97524