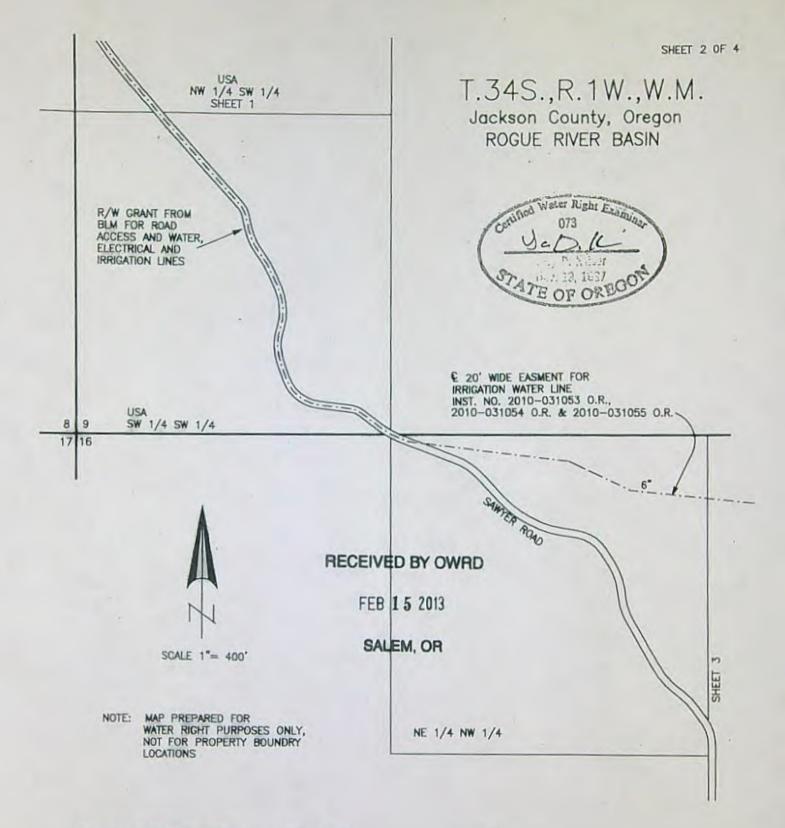

# T.34S., R.1W., W.M.

Jackson County, Oregon Tax Lot No. 341W08 - 400, 403 & 404 ROGUE RIVER BASIN

FOR: SCOTT VALLEY BANK P.O. BOX 69 YREKA, CA 96097

NOTE: MAP PREPARED FOR WATER RIGHT PURPOSES ONLY, NOT FOR PROPERTY BOUNDARY LOCATIONS.

EAGLE POINT, OR. 97524

APPLICATION No. S-84706 PERMIT No. S-53818

FOR: SCOTT VALLEY BANK P.O. BOX 69 YREKA, CA 96097 PREPARED BY: GARY D. KAISER KAISER SURVEYING 19440 HWY. 62 EAGLE POINT, OR. 97524

APPLICATION No. S-84706 PERMIT No. S-53818

FOR: SCOTT VALLEY BANK P.O. BOX 69 YREKA, CA 96097

PREPARED BY: GARY D. KAISER . KAISER SURVEYING 19440 HWY. 62 EAGLE POINT, OR. 97524

# T.34S.,R.1W.,W.M. Jackson County, Oregon ROGUE RIVER BASIN

# RECEIVED BY OWRD

FEB 1 5 2013

SALEM, OR

## CLAIM OF BENEFICIAL USE MAP

APPLICATION No. S-84706 PERMIT No. S-53818

FOR: SCOTT VALLEY BANK P.O. BOX 69 YREKA, CA 96097 PREPARED BY: GARY D. KAISER KAISER SURVEYING 19440 HWY. 62 EAGLE POINT, OR. 97524