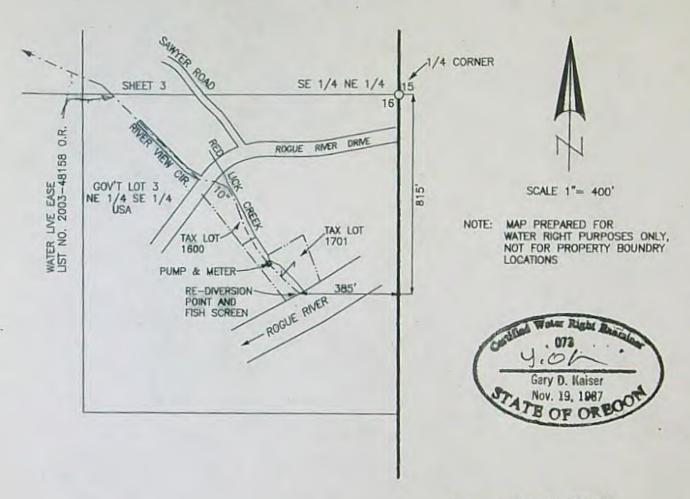

PERIOD OF USE: MARCH 1 THROUGH OCTOBER 31

DATE OF PRIORITY: APRIL 11, 2001

Point of Diversion Location:

| Twp  | Rng | Mer | Sec | Q-Q   | Measured Distances                                             |
|------|-----|-----|-----|-------|----------------------------------------------------------------|
| 34 S | 1 W | WM  | 16  | NE SE | 815 FEET SOUTH AND 385 FEET WEST FROM NE CORNER,<br>SECTION 16 |

The Place of Use is Located as Follows:

| Twp  | Rng | Mer | Sec | Q-Q   | Acres |
|------|-----|-----|-----|-------|-------|
| 34 S | 1 W | WM  | 8   | NE SE | 6.05  |
| 34 S | 1 W | WM  | 9   | NWSW  | 0.15  |

# T.34S., R.1W., W.M.

Jackson County, Oregon
Tax Lot No. 341W08 - 400, 403 & 404
ROGUE RIVER BASIN

THE MAP WAS PREPARED FOR ASSESSMENT PLEFORE ONLY