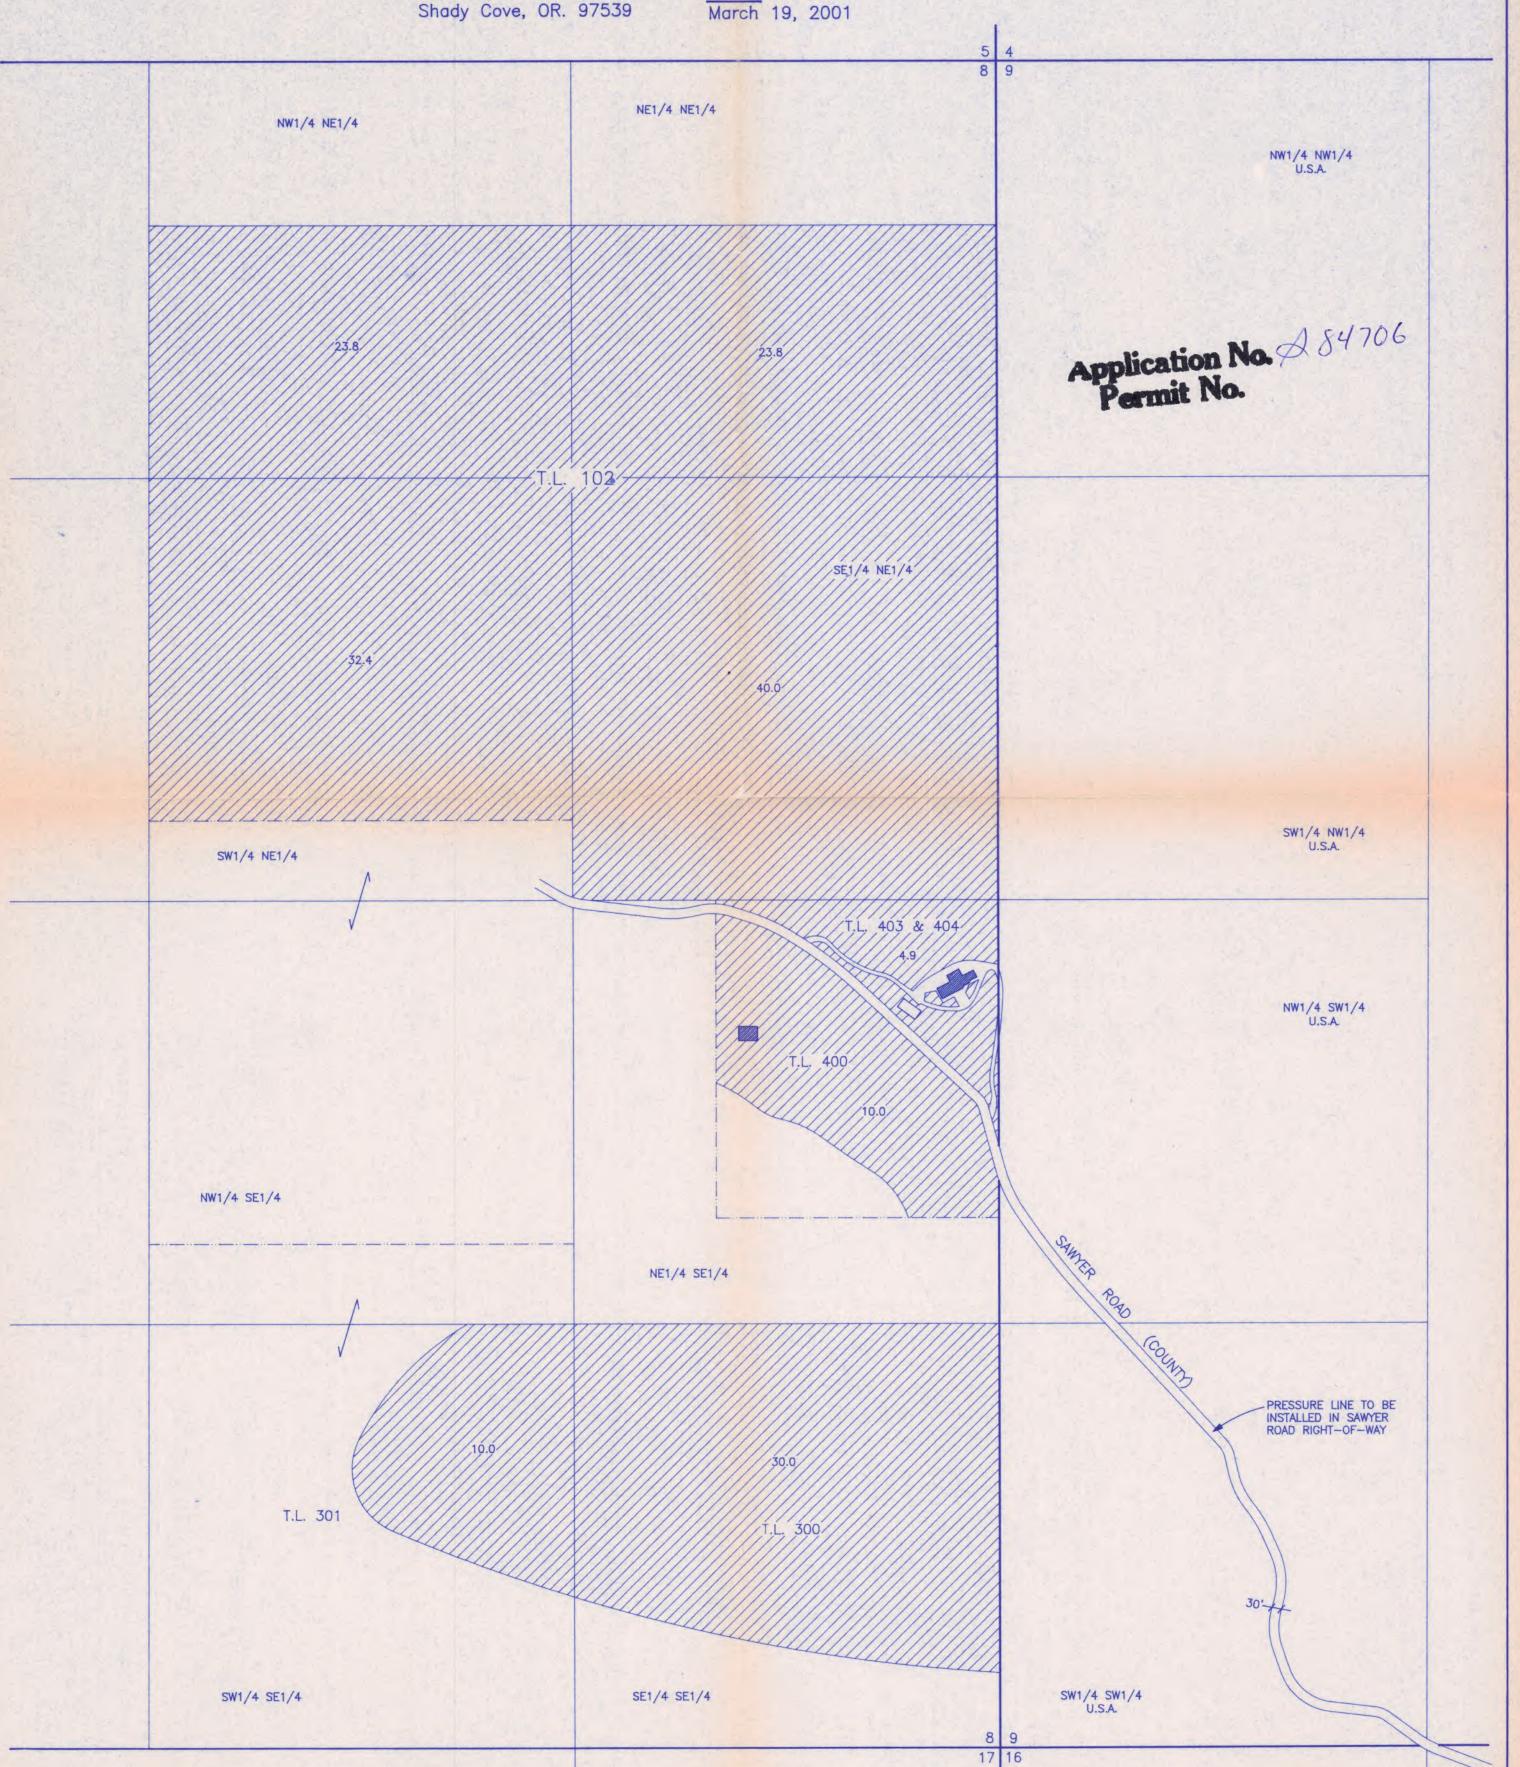

# T.34S., R.1W., W.M.

Jackson County, Oregon Tax Lot No. 341W08 - 400, 403 & 404 ROGUE RIVER BASIN

FOR: SCOTT VALLEY BANK P.O. BOX 69 YREKA, CA 96097

NOTE: MAP PREPARED FOR WATER RIGHT PURPOSES ONLY, NOT FOR PROPERTY BOUNDARY LOCATIONS.

EAGLE POINT, OR. 97524

APPLICATION No. S-84706 PERMIT No. S-53818

FOR: SCOTT VALLEY BANK P.O. BOX 69 YREKA, CA 96097 PREPARED BY: GARY D. KAISER KAISER SURVEYING 19440 HWY. 62 EAGLE POINT, OR. 97524

APPLICATION No. S-84706 PERMIT No. S-53818

FOR: SCOTT VALLEY BANK P.O. BOX 69 YREKA, CA 96097

PREPARED BY: GARY D. KAISER . KAISER SURVEYING 19440 HWY. 62 EAGLE POINT, OR. 97524

# T.34S.,R.1W.,W.M. Jackson County, Oregon ROGUE RIVER BASIN

## CLAIM OF BENEFICIAL USE MAP

APPLICATION No. S-84706 PERMIT No. S-53818

FOR: SCOTT VALLEY BANK P.O. BOX 69 YREKA, CA 96097 PREPARED BY: GARY D. KAISER KAISER SURVEYING 19440 HWY. 62 EAGLE POINT, OR. 97524