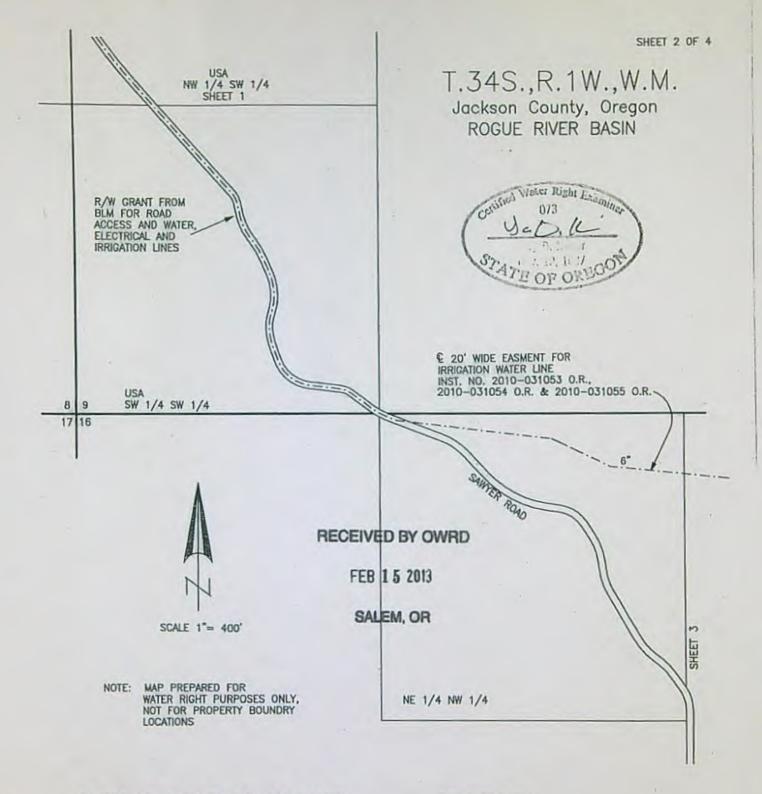

# T.34S.,R.1W.,W.M. Jackson County, Oregon ROGUE RIVER BASIN

# RECEIVED BY OWRD

FEB 1 5 2013

SALEM, OR

## CLAIM OF BENEFICIAL USE MAP

APPLICATION No. S-84706 PERMIT No. S-53818

FOR: SCOTT VALLEY BANK P.O. BOX 69 YREKA, CA 96097 PREPARED BY: GARY D. KAISER KAISER SURVEYING 19440 HWY. 62 EAGLE POINT, OR. 97524