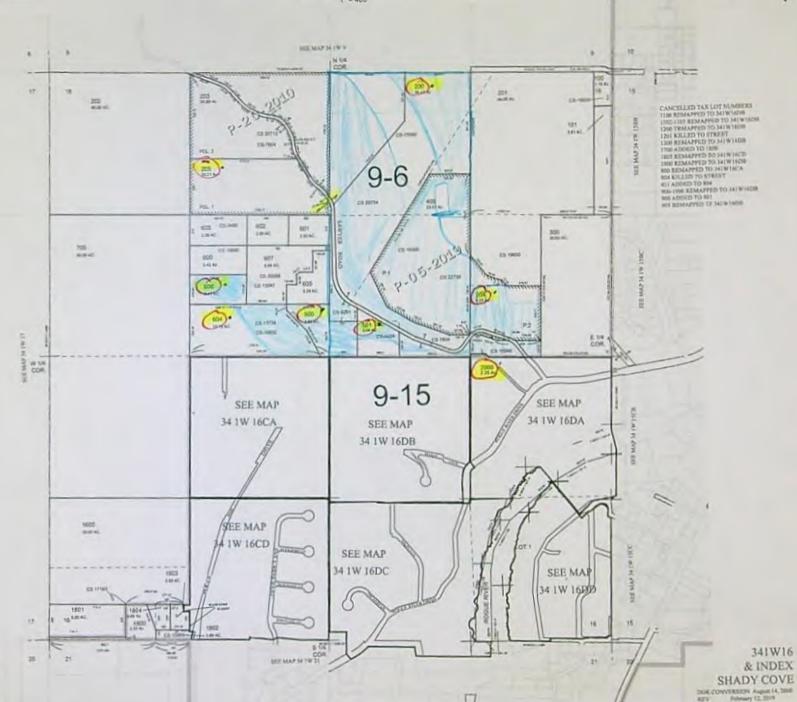

The Place of Use is Located as Follows:

| Twp  | Rng | Mer | Sec | Q-Q   | Acres |
|------|-----|-----|-----|-------|-------|
| 34 S | 1 W | WM  | 8   | NE SE | 6.05  |
| 34 S | 1 W | WM  | 9   | NWSW  | 0.15  |