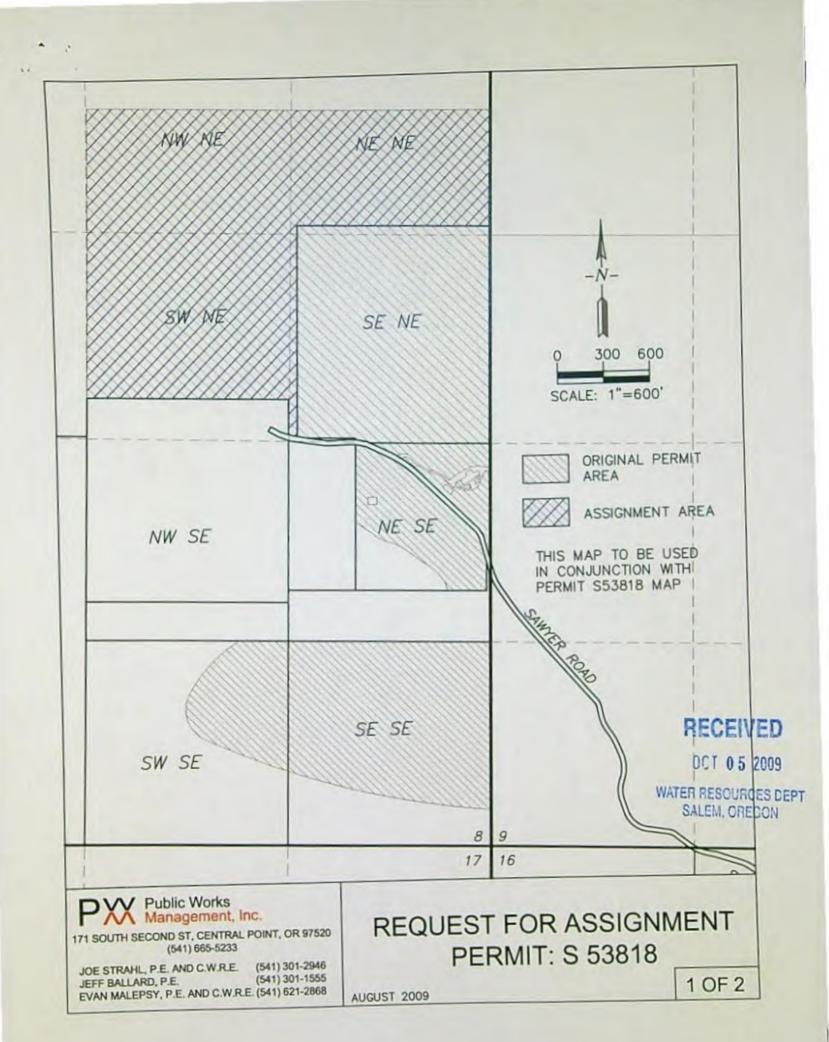

# T.34S., R.1W., W.M.

Jackson County, Oregon Tax Lot No. 341W08 - 400, 403 & 404 ROGUE RIVER BASIN

FOR: SCOTT VALLEY BANK P.O. BOX 69 YREKA, CA 96097

NOTE: MAP PREPARED FOR WATER RIGHT PURPOSES ONLY, NOT FOR PROPERTY BOUNDARY LOCATIONS.

EAGLE POINT, OR. 97524

APPLICATION No. S-84706 PERMIT No. S-53818

FOR: SCOTT VALLEY BANK P.O. BOX 69 YREKA, CA 96097 PREPARED BY: GARY D. KAISER KAISER SURVEYING 19440 HWY. 62 EAGLE POINT, OR. 97524

APPLICATION No. S-84706 PERMIT No. S-53818

FOR: SCOTT VALLEY BANK P.O. BOX 69 YREKA, CA 96097

PREPARED BY: GARY D. KAISER . KAISER SURVEYING 19440 HWY. 62 EAGLE POINT, OR. 97524