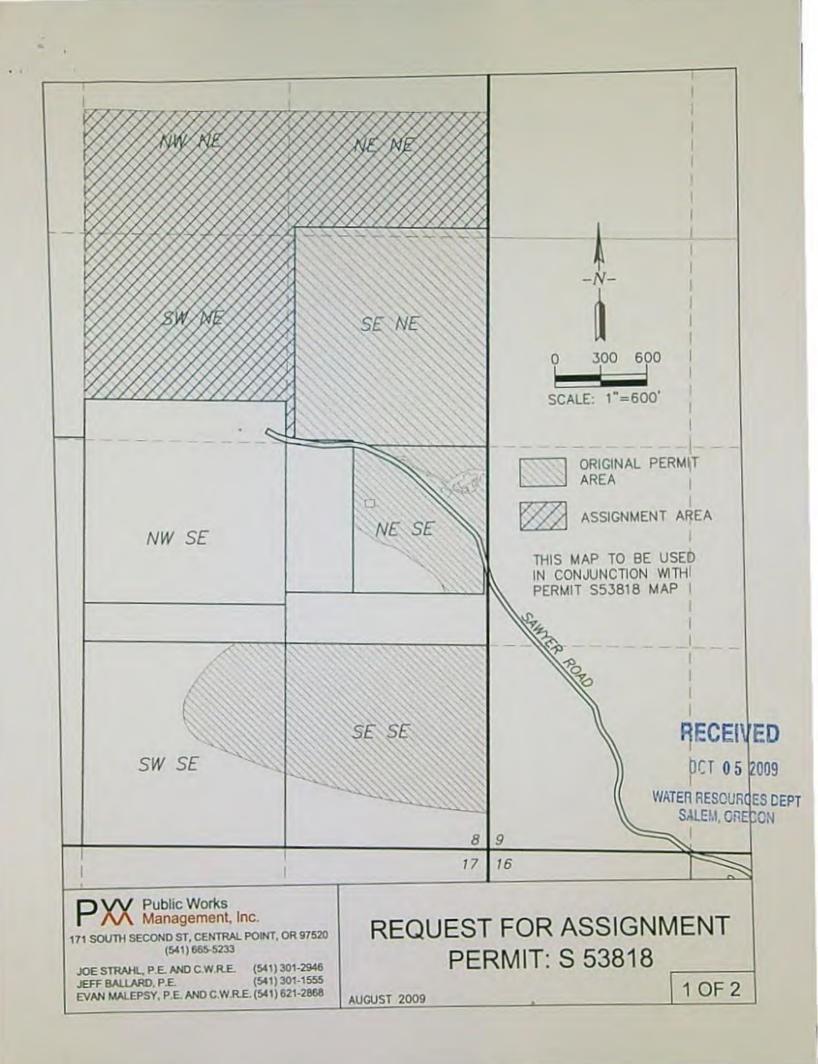

# T.34S., R.1W., W.M.

Jackson County, Oregon Tax Lot No. 341W08 - 400, 403 & 404 ROGUE RIVER BASIN

FOR: SCOTT VALLEY BANK P.O. BOX 69 YREKA, CA 96097

NOTE: MAP PREPARED FOR WATER RIGHT PURPOSES ONLY, NOT FOR PROPERTY BOUNDARY LOCATIONS.

EAGLE POINT, OR. 97524

APPLICATION No. S-84706 PERMIT No. S-53818

FOR: SCOTT VALLEY BANK P.O. BOX 69 YREKA, CA 96097 PREPARED BY: GARY D. KAISER KAISER SURVEYING 19440 HWY. 62 EAGLE POINT, OR. 97524

APPLICATION No. S-84706 PERMIT No. S-53818

FOR: SCOTT VALLEY BANK P.O. BOX 69 YREKA, CA 96097

PREPARED BY: GARY D. KAISER . KAISER SURVEYING 19440 HWY. 62 EAGLE POINT, OR. 97524

# T.34S.,R.1W.,W.M. Jackson County, Oregon ROGUE RIVER BASIN