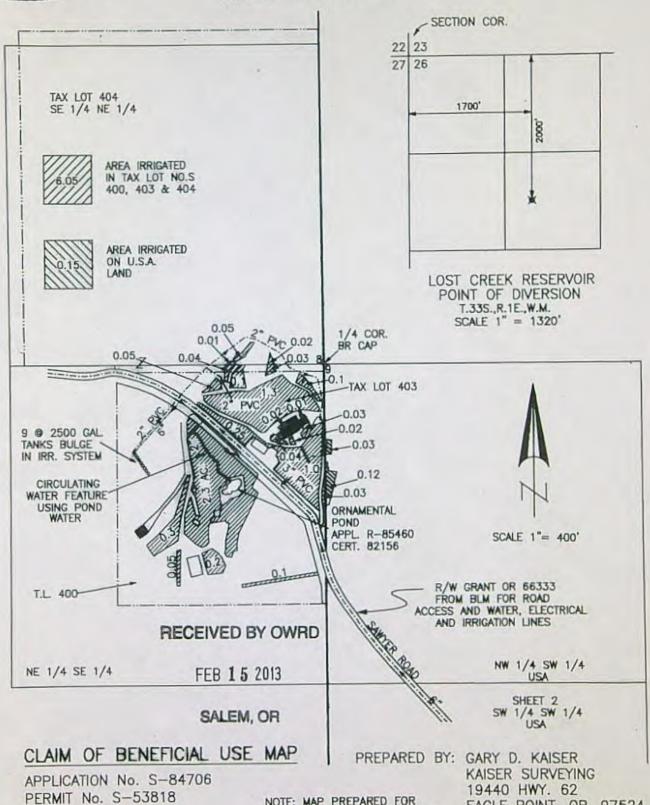

# T.34S., R.1W., W.M.

Jackson County, Oregon Tax Lot No. 341W08 - 400, 403 & 404 ROGUE RIVER BASIN

FOR: SCOTT VALLEY BANK P.O. BOX 69 YREKA, CA 96097

NOTE: MAP PREPARED FOR WATER RIGHT PURPOSES ONLY, NOT FOR PROPERTY BOUNDARY LOCATIONS.

EAGLE POINT, OR. 97524

APPLICATION No. S-84706 PERMIT No. S-53818

FOR: SCOTT VALLEY BANK P.O. BOX 69 YREKA, CA 96097 PREPARED BY: GARY D. KAISER KAISER SURVEYING 19440 HWY. 62 EAGLE POINT, OR. 97524

APPLICATION No. S-84706 PERMIT No. S-53818

FOR: SCOTT VALLEY BANK P.O. BOX 69 YREKA, CA 96097

PREPARED BY: GARY D. KAISER . KAISER SURVEYING 19440 HWY. 62 EAGLE POINT, OR. 97524

# T.34S.,R.1W.,W.M. Jackson County, Oregon ROGUE RIVER BASIN

## RECEIVED BY OWRD

FEB 1 5 2013

SALEM, OR

## CLAIM OF BENEFICIAL USE MAP

APPLICATION No. S-84706 PERMIT No. S-53818

FOR: SCOTT VALLEY BANK P.O. BOX 69 YREKA, CA 96097 PREPARED BY: GARY D. KAISER KAISER SURVEYING 19440 HWY. 62 EAGLE POINT, OR. 97524

PERIOD OF USE: MARCH 1 THROUGH OCTOBER 31

DATE OF PRIORITY: APRIL 11, 2001

Point of Diversion Location:

| Twp  | Rng | Mer | Sec | Q-Q   | Measured Distances                                             |
|------|-----|-----|-----|-------|----------------------------------------------------------------|
| 34 S | 1 W | WM  | 16  | NE SE | 815 FEET SOUTH AND 385 FEET WEST FROM NE CORNER,<br>SECTION 16 |

The Place of Use is Located as Follows:

| Twp  | Rng | Mer | Sec | Q-Q   | Acres |
|------|-----|-----|-----|-------|-------|
| 34 S | 1 W | WM  | 8   | NE SE | 6.05  |
| 34 S | 1 W | WM  | 9   | NWSW  | 0.15  |