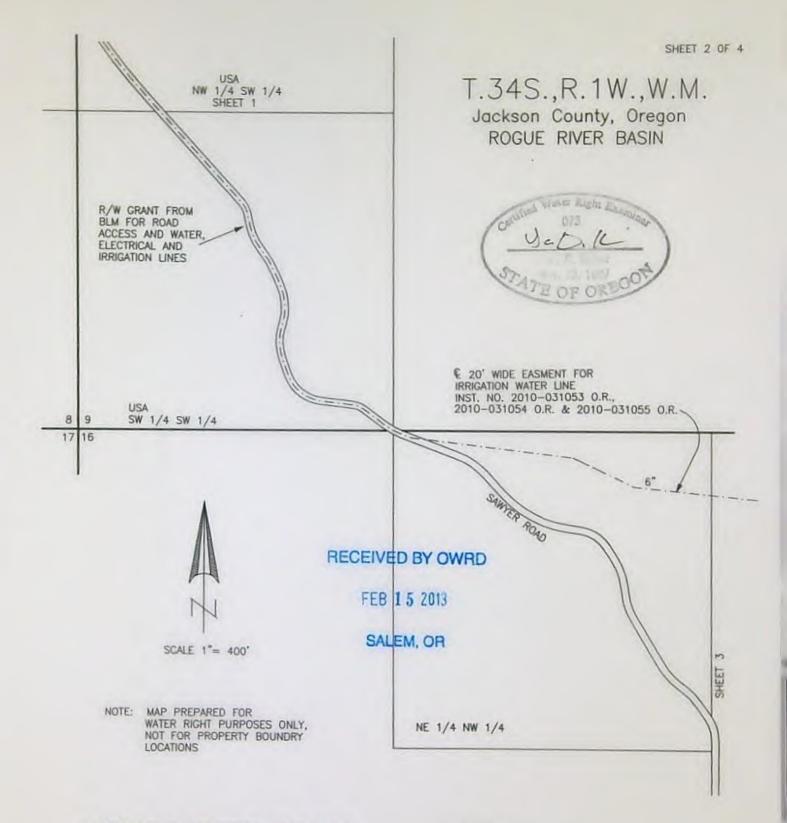

The Place of Use is Located as Follows:

| Twp  | Rng | Mer | Sec | Q-Q   | Acres |
|------|-----|-----|-----|-------|-------|
| 34 S | 1 W | WM  | 8   | NE SE | 6.05  |
| 34 S | 1 W | WM  | 9   | NWSW  | 0.15  |