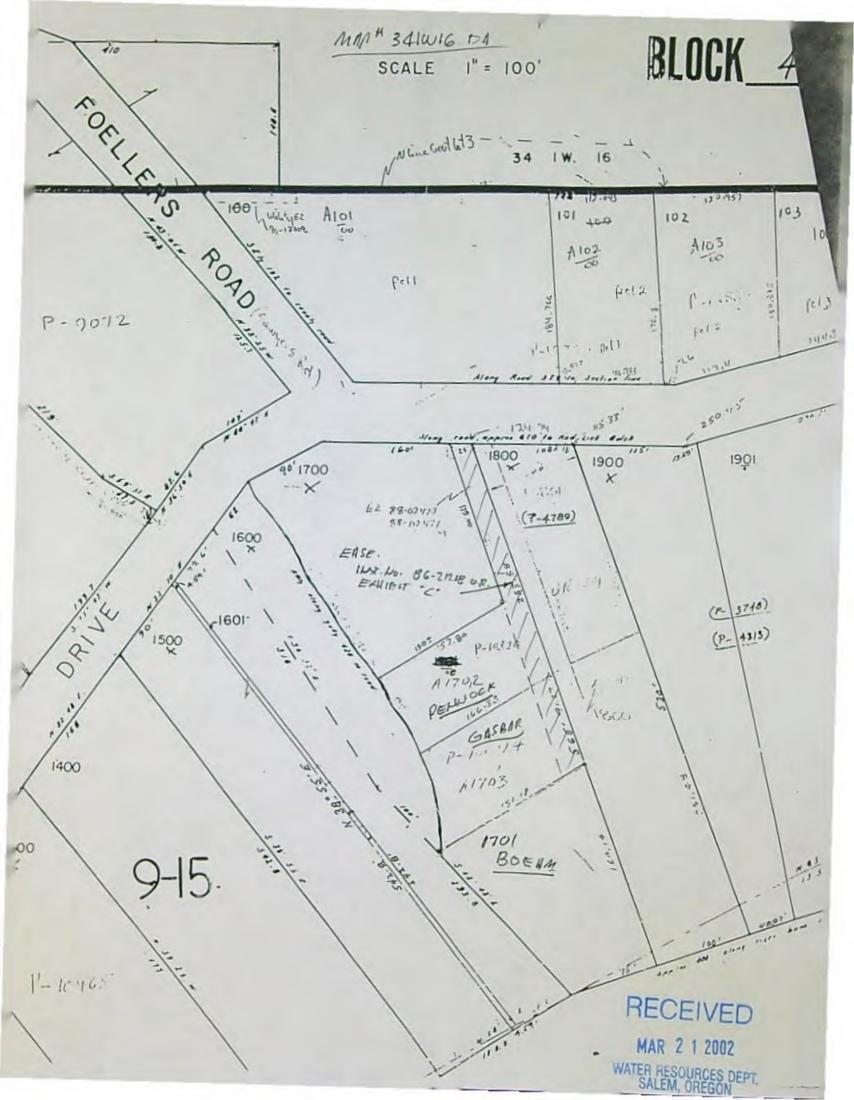

# T.34S., R.1W., W.M.

Jackson County, Oregon Tax Lot No. 341W08 - 400, 403 & 404 ROGUE RIVER BASIN

FOR: SCOTT VALLEY BANK P.O. BOX 69 YREKA, CA 96097

NOTE: MAP PREPARED FOR WATER RIGHT PURPOSES ONLY, NOT FOR PROPERTY BOUNDARY LOCATIONS.

EAGLE POINT, OR. 97524

APPLICATION No. S-84706 PERMIT No. S-53818

FOR: SCOTT VALLEY BANK P.O. BOX 69 YREKA, CA 96097 PREPARED BY: GARY D. KAISER KAISER SURVEYING 19440 HWY. 62 EAGLE POINT, OR. 97524

APPLICATION No. S-84706 PERMIT No. S-53818

## CLAIM OF BENEFICIAL USE MAP

APPLICATION No. S-84706 PERMIT No. S-53818

FOR: SCOTT VALLEY BANK P.O. BOX 69 YREKA, CA 96097 PREPARED BY: GARY D. KAISER KAISER SURVEYING 19440 HWY. 62 EAGLE POINT, OR. 97524