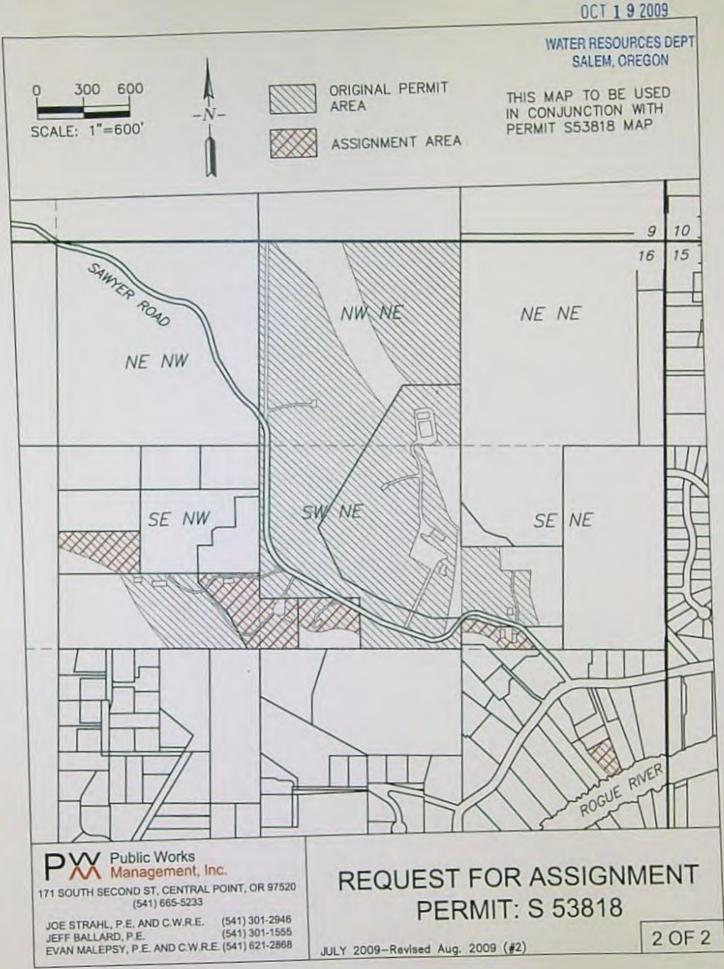

# T.34S., R.1W., W.M.

Jackson County, Oregon Tax Lot No. 341W08 - 400, 403 & 404 ROGUE RIVER BASIN

FOR: SCOTT VALLEY BANK P.O. BOX 69 YREKA, CA 96097

NOTE: MAP PREPARED FOR WATER RIGHT PURPOSES ONLY, NOT FOR PROPERTY BOUNDARY LOCATIONS.

EAGLE POINT, OR. 97524

APPLICATION No. S-84706 PERMIT No. S-53818

FOR: SCOTT VALLEY BANK P.O. BOX 69 YREKA, CA 96097 PREPARED BY: GARY D. KAISER KAISER SURVEYING 19440 HWY. 62 EAGLE POINT, OR. 97524

APPLICATION No. S-84706 PERMIT No. S-53818

FOR: SCOTT VALLEY BANK P.O. BOX 69 YREKA, CA 96097

PREPARED BY: GARY D. KAISER . KAISER SURVEYING 19440 HWY. 62 EAGLE POINT, OR. 97524

# T.34S.,R.1W.,W.M. Jackson County, Oregon ROGUE RIVER BASIN