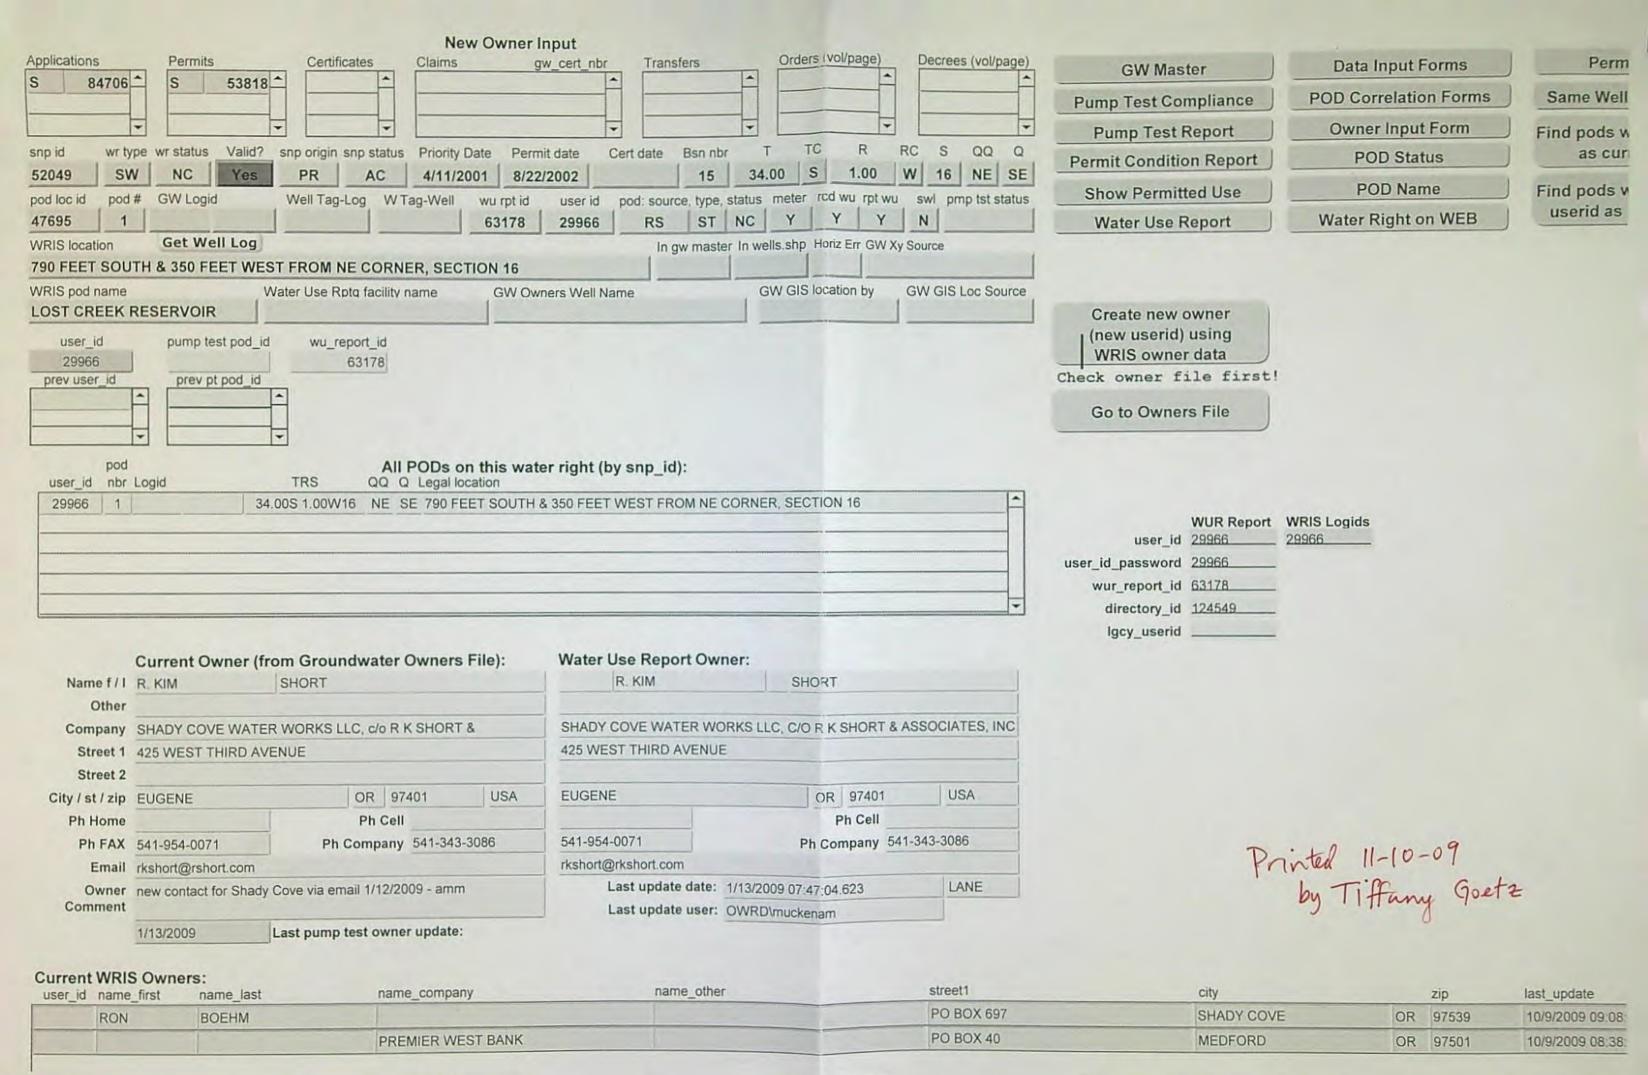

#### Permit/Certificate Holder:

PREMIER WEST BANK PO BOX 40 MEDFORD, OR 97501

SCOTT VELLEY BANK PO BOX 69 YREKA, CA 96097

RON BOEHM PO BOX 697 SHADY COVE OR 97539

Is the Permit Holder(s) of record currently identified as a landowner of any tax lots involved as confirmed by the County records? NO

#### CERTIFICATE OF WATER RIGHT

THIS CERTIFICATE ISSUED TO

RON BOEHM PO BOX 697 SHADY COVE OR 97539

PREMIER WEST BANK PO BOX 40 MEDFORD, OR 97501

SCOTT VALLEY BANK PO BOX 69 YREKA CA 96097

confirms the right to the use of water perfected under the terms of Permit S-53818. The amount of water used to which this right is entitled is limited to the amount used beneficially, and shall not exceed the amount specified, or its equivalent in the case of rotation, measured at the point of diversion from the source. The specific limits and conditions of the use are listed below.

APPLICATION FILE NUMBER: S-84706

SOURCE OF WATER: LOST CREEK RESERVOIR, CONSTRUCTED UNDER PERMIT R-8142, A TRIBUTARY OF

ROGUE RIVER

PURPOSE or USE: IRRIGATION OF 6.20 ACRES

MAXIMUM VOLUME: 27.23 ACRE-FEET

PERIOD OF USE: MARCH 1 THROUGH OCTOBER 31

DATE OF PRIORITY: APRIL 11, 2001

Point of Diversion Location:

| Twp  | Rng | Mer | Sec | Q-Q   | Measured Distances                                             |
|------|-----|-----|-----|-------|----------------------------------------------------------------|
| 34 S | 1 W | WM  | 16  | NE SE | 815 FEET SOUTH AND 385 FEET WEST FROM NE CORNER,<br>SECTION 16 |

The Place of Use is Located as Follows:

| Twp  | Rng | Mer | Sec | Q-Q   | Acres |
|------|-----|-----|-----|-------|-------|
| 34 S | 1 W | WM  | 8   | NE SE | 6.05  |
| 34 S | 1 W | WM  | 9   | NWSW  | 0.15  |