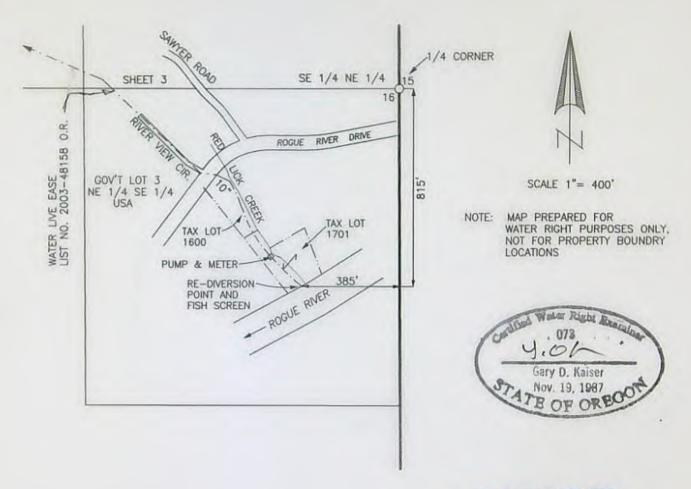

PERIOD OF USE: MARCH 1 THROUGH OCTOBER 31

DATE OF PRIORITY: APRIL 11, 2001

Point of Diversion Location:

| Twp  | Rng | Mer | Sec | Q-Q   | Measured Distances                                             |
|------|-----|-----|-----|-------|----------------------------------------------------------------|
| 34 S | 1 W | WM  | 16  | NE SE | 815 FEET SOUTH AND 385 FEET WEST FROM NE CORNER,<br>SECTION 16 |

The Place of Use is Located as Follows:

| Twp  | Rng | Mer | Sec | Q-Q   | Acres |
|------|-----|-----|-----|-------|-------|
| 34 S | 1 W | WM  | 8   | NE SE | 6.05  |
| 34 S | 1 W | WM  | 9   | NWSW  | 0.15  |