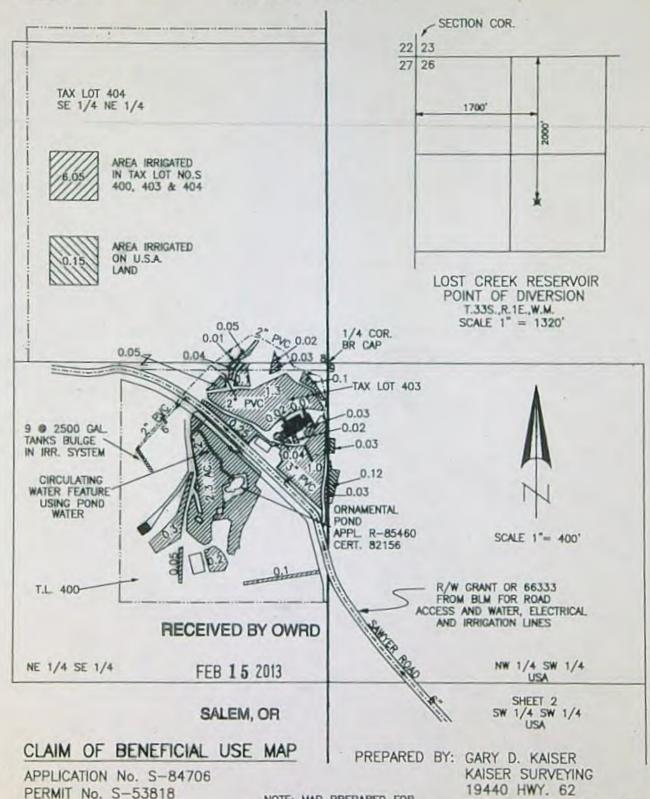

# T.34S., R.1W., W.M.

Jackson County, Oregon Tax Lot No. 341W08 - 400, 403 & 404 ROGUE RIVER BASIN

FOR: SCOTT VALLEY BANK P.O. BOX 69 YREKA, CA 96097

NOTE: MAP PREPARED FOR WATER RIGHT PURPOSES ONLY, NOT FOR PROPERTY BOUNDARY LOCATIONS.

EAGLE POINT, OR. 97524

APPLICATION No. S-84706 PERMIT No. S-53818

FOR: SCOTT VALLEY BANK P.O. BOX 69 YREKA, CA 96097 PREPARED BY: GARY D. KAISER KAISER SURVEYING 19440 HWY. 62 EAGLE POINT, OR. 97524

APPLICATION No. S-84706 PERMIT No. S-53818

## CLAIM OF BENEFICIAL USE MAP

APPLICATION No. S-84706 PERMIT No. S-53818

FOR: SCOTT VALLEY BANK P.O. BOX 69 YREKA, CA 96097 PREPARED BY: GARY D. KAISER KAISER SURVEYING 19440 HWY. 62 EAGLE POINT, OR. 97524

PERIOD OF USE: MARCH 1 THROUGH OCTOBER 31

DATE OF PRIORITY: APRIL 11, 2001

Point of Diversion Location:

| Twp  | Rng | Mer | Sec | Q-Q   | Measured Distances                                             |
|------|-----|-----|-----|-------|----------------------------------------------------------------|
| 34 S | 1 W | WM  | 16  | NE SE | 815 FEET SOUTH AND 385 FEET WEST FROM NE CORNER,<br>SECTION 16 |

The Place of Use is Located as Follows:

| Twp  | Rng | Mer | Sec | Q-Q   | Acres |
|------|-----|-----|-----|-------|-------|
| 34 S | 1 W | WM  | 8   | NE SE | 6.05  |
| 34 S | 1 W | WM  | 9   | NWSW  | 0.15  |