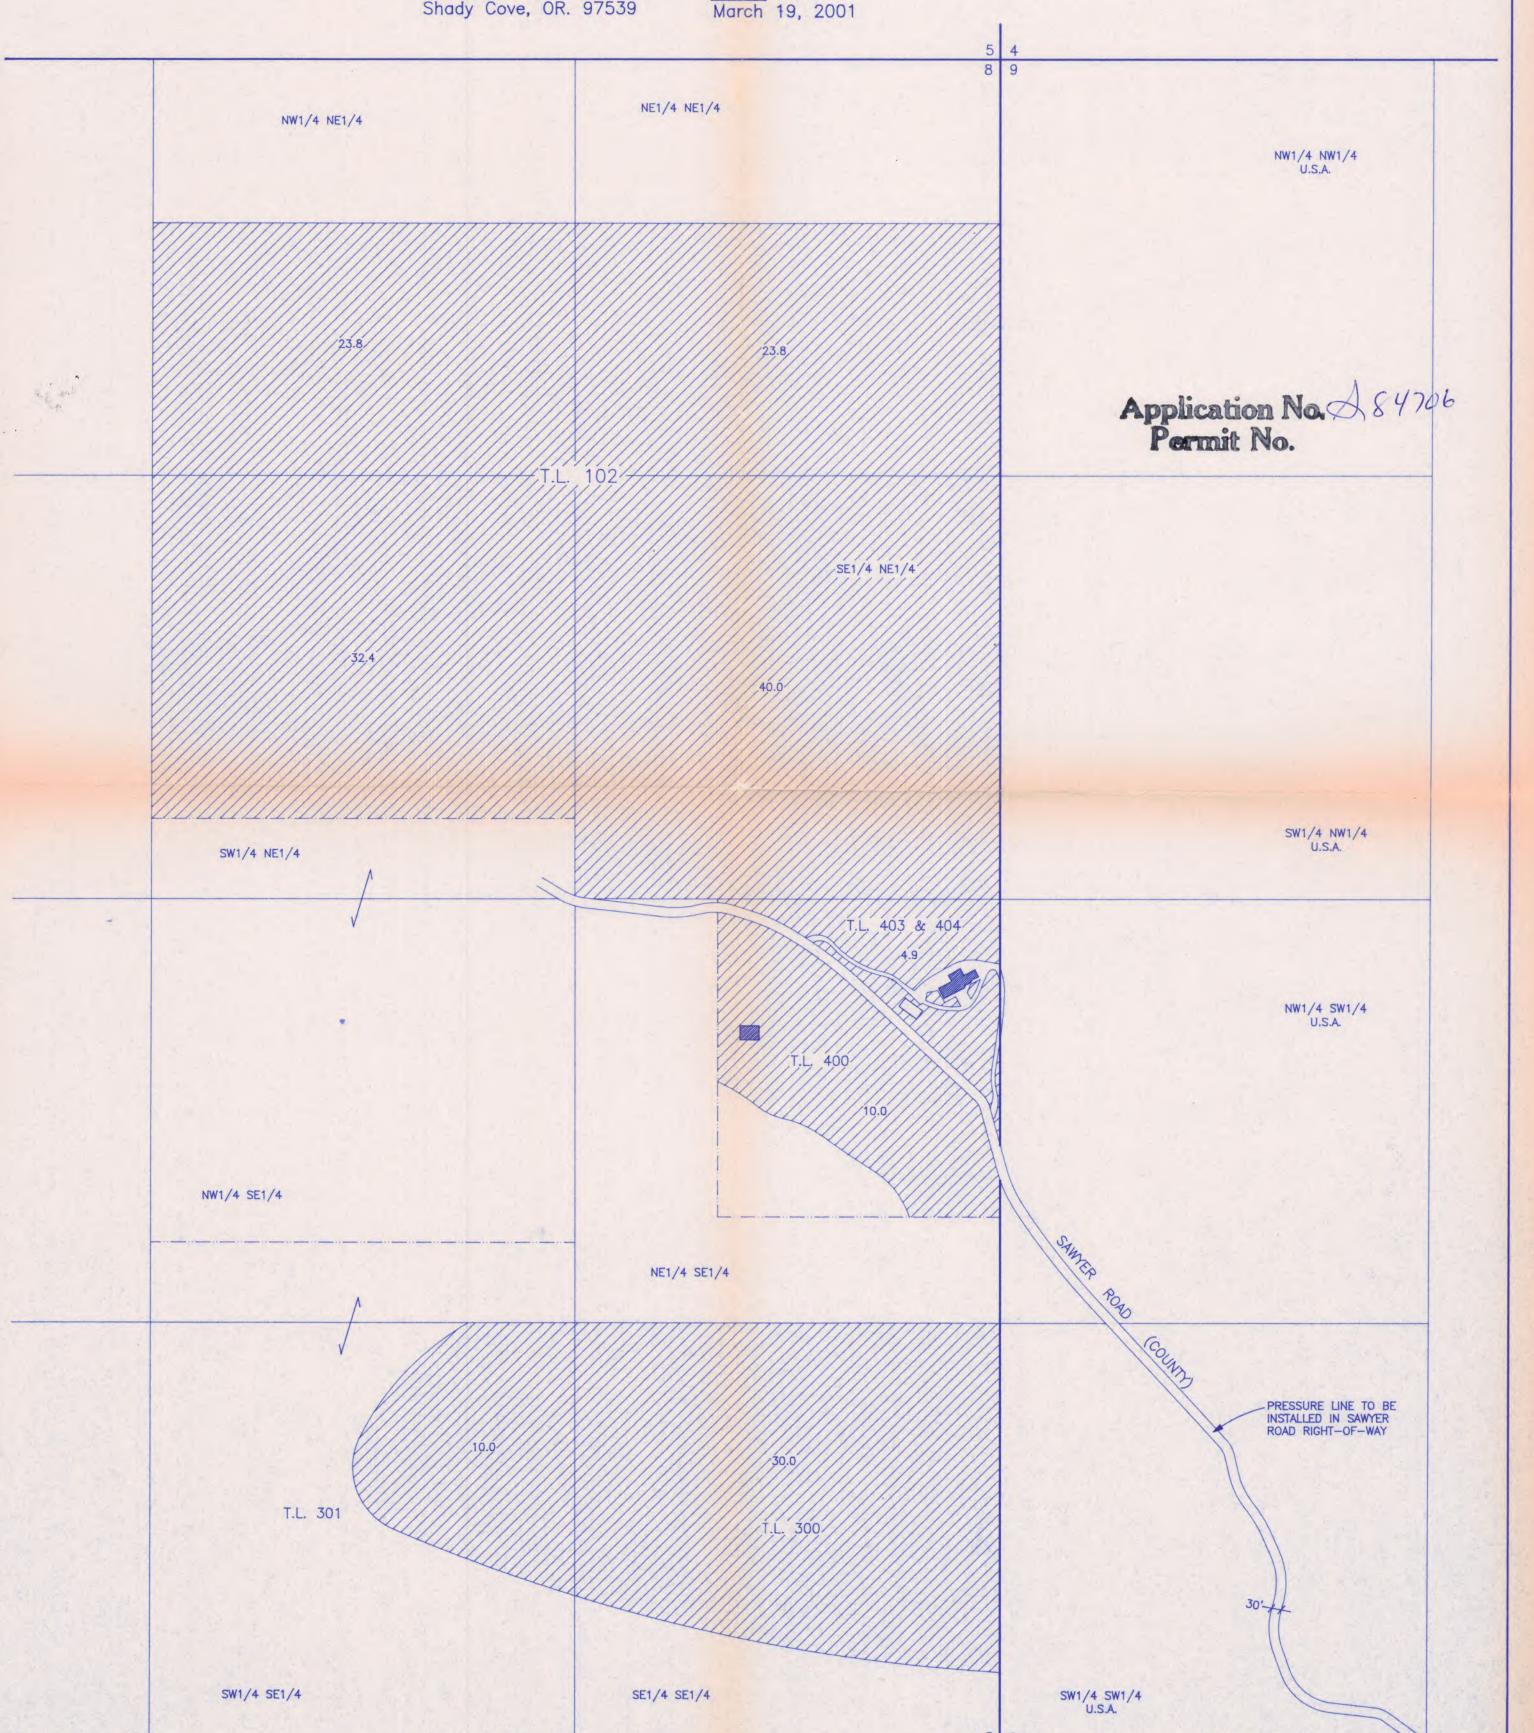

# T.34S., R.1W., W.M.

Jackson County, Oregon Tax Lot No. 341W08 - 400, 403 & 404 ROGUE RIVER BASIN

FOR: SCOTT VALLEY BANK P.O. BOX 69 YREKA, CA 96097

NOTE: MAP PREPARED FOR WATER RIGHT PURPOSES ONLY, NOT FOR PROPERTY BOUNDARY LOCATIONS.

EAGLE POINT, OR. 97524

APPLICATION No. S-84706 PERMIT No. S-53818

FOR: SCOTT VALLEY BANK P.O. BOX 69 YREKA, CA 96097 PREPARED BY: GARY D. KAISER KAISER SURVEYING 19440 HWY. 62 EAGLE POINT, OR. 97524

APPLICATION No. S-84706 PERMIT No. S-53818

FOR: SCOTT VALLEY BANK P.O. BOX 69 YREKA, CA 96097

PREPARED BY: GARY D. KAISER . KAISER SURVEYING 19440 HWY. 62 EAGLE POINT, OR. 97524

# T.34S.,R.1W.,W.M. Jackson County, Oregon ROGUE RIVER BASIN

## CLAIM OF BENEFICIAL USE MAP

APPLICATION No. S-84706 PERMIT No. S-53818

FOR: SCOTT VALLEY BANK P.O. BOX 69 YREKA, CA 96097 PREPARED BY: GARY D. KAISER KAISER SURVEYING 19440 HWY. 62 EAGLE POINT, OR. 97524