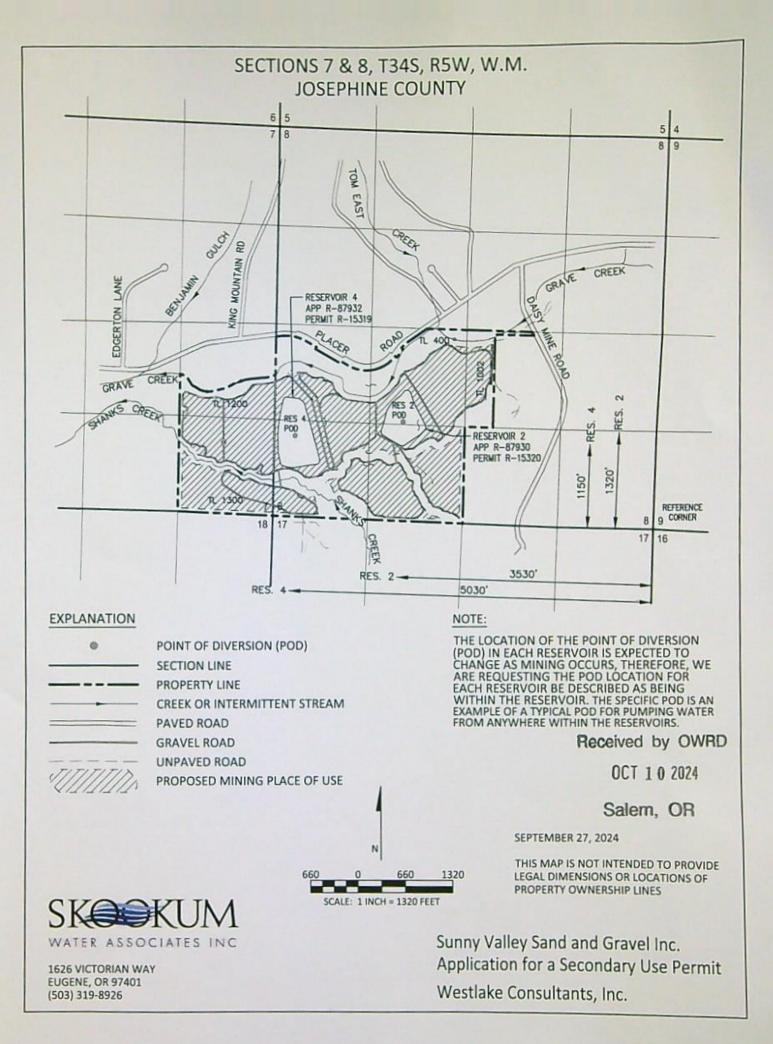

| Source 1: Reservoir 2                  | Tributary to: Grave Creek |
|----------------------------------------|---------------------------|
| TRSQQ of POD: T34S, R5W, Section 8, SE | SW                        |
| Source 2: Reservoir 4                  | Tributary to: Grave Creek |
| TRSQQ of POD: T34S, R5W, Section 7, SE | SE                        |

Reservoir 2: Application R-87930, Permit R-15320 Reservoir 4: Application R-87932, Permit R-15319

Received by OWRD

OCT 1 0 2024

Salem, OR

Surface Water — Page 2 Rev. 07/21

Provide a description of the proposed means of diversion, construction, and operation of the diversion works and conveyance of water.

Reservoirs 2 and 4 have been constructed in general accordance with Permit R-15319 (Application R-879320) and Permit R-15320 (Application R-87932). In addition, the District 14 Watermaster, Scott Ceciliani, inspected the completed reservoirs before the impoundments were filled with water.

Water will be diverted from the reservoirs using portable centrifugal pumps placed on floats and/or on the reservoir embankments. The PODs for the pumps in the reservoirs will change as mining occur; this a common practice at aggregate mines because the mining areas and processing equipment locations change as excavation occurs. The pump locations in and at the reservoirs will be apparent to Department staff during any inspections because the reservoirs are limited in area.

| Township | Range | Section | 1/4 1/4 | Tax Lot | Plan designation | Water to be:           | Proposed Land<br>Use: |
|----------|-------|---------|---------|---------|------------------|------------------------|-----------------------|
| 34 S     | 5 W   | 7       | NE SE   | 1200    |                  | Diverted Conveyed Used | Aggregate<br>Mining   |
| 34 S     | 5 W   | 7       | SE SE   | 1300    |                  | Diverted Conveyed Used | Aggregate<br>Mining   |
| 34 S     | 5 W   | 8       | NE SW   | 400     |                  | Diverted Conveyed Used | Aggregate<br>Mining   |
| 34 S     | 5 W   | 8       | NW SW   | 400     |                  | Diverted Conveyed Used | Aggregate<br>Mining   |
| 34 S     | 5 W   | 8       | SW SW   | 400     |                  | Diverted Conveyed Used | Aggregate<br>Mining   |
| 34 S     | 5 W   | 8       | SE SW   | 400     |                  | Diverted Conveyed Used | Aggregate<br>Mining   |
| 34 S     | 5 W   | 8       | NW SE   | 1002    |                  | Diverted Conveyed Used | Aggregate<br>Mining   |

The Southeast Quarter of the Southeast Quarter of Section 7, and the Southwest Quarter of Section 8, all in Township 34, Range 5 West of the Willamette Meridian, Josephine County, Oregon, EXCEPTING THEREFROM and portion lying Northerly of the Southerly right-of-way line of Placer Road. TOGETHER WITH: An Easement appurtenant to the herein described property for ingress and egress including the terms and provisions thereof, as set forth in instrument recorded in Document No. Volume 324, Page 572, Josephine County Deed Records of Josephine County, Oregon