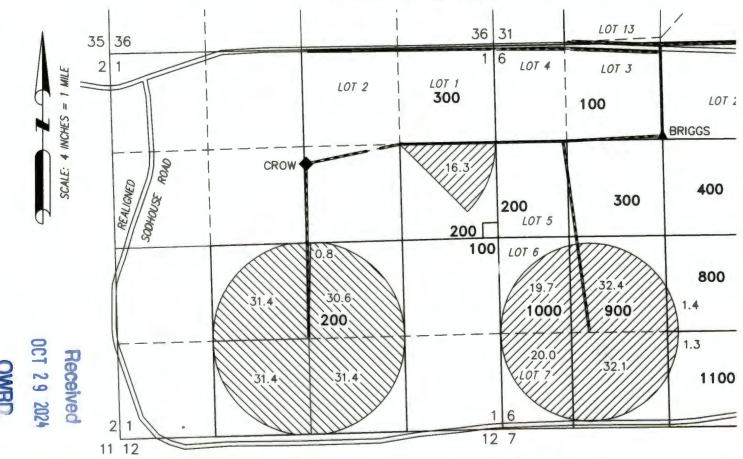

## CLAIM OF BENEFICIAL USE MAP

TO CHANGE PLACE OF USE AND POINT OF APPROPRIATION PER T-12822 FOR GOLDEN RULE FARMS, INC.

SECTION 1, TOWNSHIP 27 SOUTH, RANGE 31 EAST, W.M.
TAX LOTS: 200 & 300
SECTION 6, TOWNSHIP 27 SOUTH, RANGE 32 EAST, W.M.
TAX LOTS: 900 & 1000

₩ELL 3 CROW (HARN 1461)

LOCATED IN THE SW 1/4 NE 1/4 SECTION 1, T27S
R31E, W.M. AND 1542 FEET SOUTH AND 21 FEET EAST
FROM THE N 1/4 CORNER OF SECTION 1.
FLOW METER IS LOCATIED 4.0' SOUTH FROM WELL.

WELL 2 BRIGGS (HARN 1460)

LOCATED IN THE NE 1/4 NW 1/4 LOT 3) SECTION 6,
T27S R32E, W.M. AND 1280 FEET SOUTH AND 1 FEET
WEST FROM THE N 1/4 CORNER OF SECTION 6.
FLOW METER IS LOCATIED 4.0' WEST FROM WELL.

124.0 ACRES IR FROM WELLS 2 & 3 (G-17514), AS SHOWN.

124.8 ACRES IR FROM WELLS 2 & 3 (G-13639), AS SHOWN.

THIS MAP IS FOR THE PURPOSE OF LOCATING A WATER RIGHT ONLY AND HAS NO INTENT TO PROVIDE LEGAL DIMENSIONS OR THE LOCATION OF PROPERTY LINES.

PREPARED FOR:

GOLDEN RULE FARMS, INC. P.O. BOX 255 CHRISTMAS VALLEY, OR 97641 PREPARED BY:

ALL POINTS ENGINEERING AND SURVEYING, INC. P.O. BOX 767 TERREBONNE, OR 97760 (541) 548-5833 www.APEandS.com