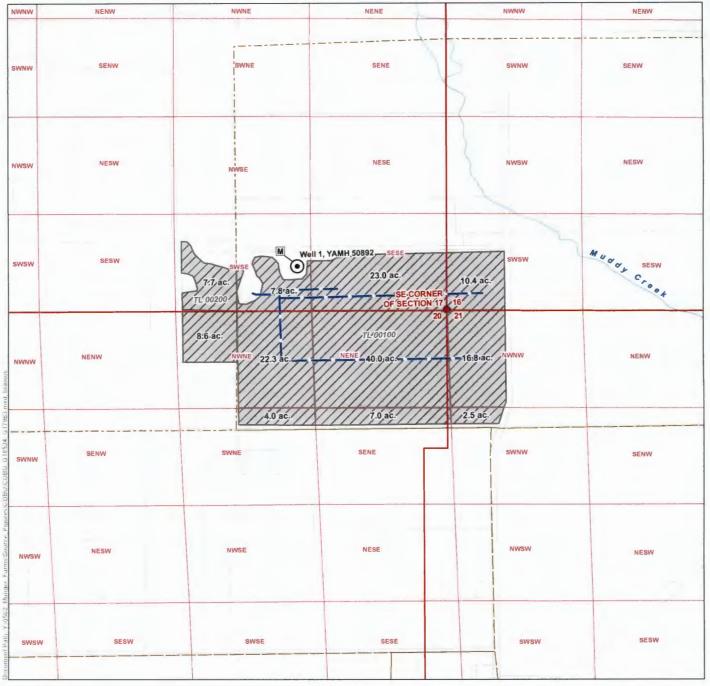

## LEGEND

Proposed Point of Appropriation (POA)

Proposed Place of Use (POU)

Conveyance Line

All Other Features Tax Lot Watercourse Waterbody

Claim of Beneficial Use Map Sarbanand Enterprises, LLC. Application G-18524; Permit G-17963

Township 5 South, Range 5 West (W.M.)

Received by OWRD

NOV 04 2024

Salem, OR

## DISCLAIMER

This map was prepared for the purpose of identifying the location of a water right only and it is not intended to provide legal dimensions or location of property ownership lines.

Date: September 24, 2024 Data Sources: BLM, ESRI, OWRD, USGS

## POA LOCATION DESCRIPTION

Point of Appropriation
Located 600 feet North and 1,460 feet West from the SE comer of Section 17, Township 5 South, Range 5 West (W.M.) (-123.326071, 45.13168)

1 inch = 1,320 feet