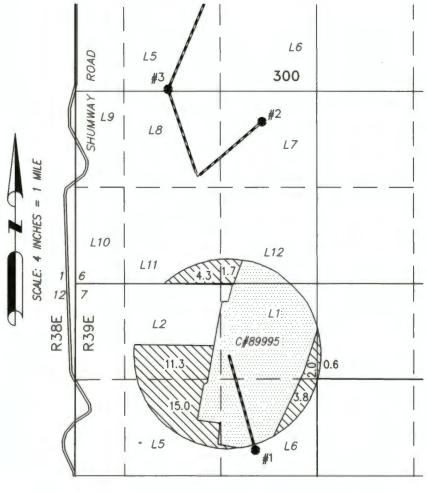

## CLAIM OF BENEFICIAL USE MAP

TO CHANGE PLACE OF USE FOR TRANSFER APPLICATION T-11819

SECTIONS 6 & 7, TOWNSHIP 24 SOUTH, RANGE 39 EAST, W.M. TAX LOT: 300

Received NOV 0 4 2024 OWRD

WELL 1 (MALH 2317/54243)

LOCATED IN THE NE 1/4 SW 1/4 SECTION 7, T24S R39E, W.M. AND 350 FEET SOUTH AND 2470 FEET EAST FROM THE W 1/4 CORNER OF SECTION 7. FLOW METER LOCATED 7 FEET NORTH OF WELL.

38.7 ACRES 'IR' FROM PERMIT G-324 PER APPLICATION T-11819 & FROM POA 1